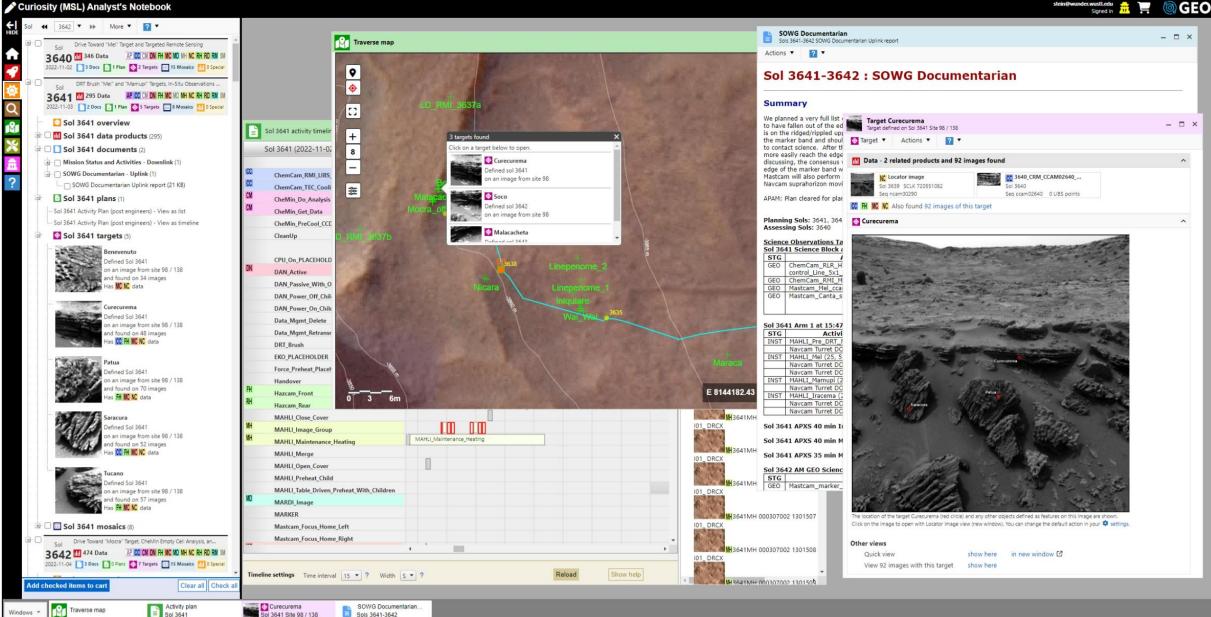

## The Analyst's Notebook: Providing Context for Landed Operations and Adding Value to Mission Archives

Tom Stein tstein@wustl.edu Feng Zhou <u>feng.zhou@wustl.edu</u>

PDS Geosciences Node Washington University in St. Louis

PV2023: Adding value (to) and preserving Scientific & Technical data 2023-0502

Planetary data archives of surface missions contain data from numerous hosted instruments. Because of the nondeterministic nature of surface missions, it is not possible to assess the data without understanding the context in which they were collected.