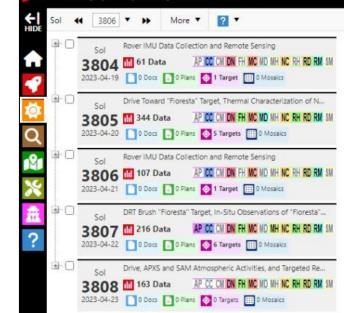

### **Data discovery**

| PDS Imaging Node: Data             | a Archive |                  |                  |
|------------------------------------|-----------|------------------|------------------|
| Name                               |           | Last modified    | Size Description |
| Parent Directory                   |           |                  | -                |
| NRB_720733468ILTLF0980144NCAM00200 | M1.IMG    | 2023-02-15 07:34 | 2.0M             |
| NRB_720733468ILTLF0980144NCAM00200 | M1.LBL    | 2023-02-15 07:34 | 26K              |
| NRB_720733468ILTLT0980144NCAM00200 | M1.IMG    | 2023-02-15 07:34 | 48K              |
| NRB_720733468ILTLT0980144NCAM00200 | M1.LBL    | 2023-02-15 07:34 | 24K              |
| NRB_720733468ILT_F0980144NCAM00200 | M1.IMG    | 2023-02-15 07:34 | 2.0M             |
| NRB_720733468ILT_F0980144NCAM00200 | M1.LBL    | 2023-02-15 07:34 | 26K              |
| NRB_720733468ILT_T0980144NCAM00200 | M1.IMG    | 2023-02-15 07:34 | 48K              |
| NRB_720733468ILT_T0980144NCAM00200 | M1.LBL    | 2023-02-15 07:34 | 24K              |
| NRB_720733468RADLF0980144NCAM0020  | 0M1.IMG   | 2023-02-15 07:34 | 2.0M             |
| NRB_720733468RADLF0980144NCAM0020  | 0M1.LBL   | 2023-02-15 07:34 | 26К              |
| NRB_720733468RADLT0980144NCAM0020  | 0M1.IMG   | 2023-02-15 07:34 | 49K              |
| NRB_720733468RADLT0980144NCAM0020  | OM1.LBL   | 2023-02-15 07:34 | 25K              |
| NRB_720733468RAD_F0980144NCAM0020  | 0M1.IMG   | 2023-02-15 07:34 | 2.0M             |
| RB_720733468RAD_F0980144NCAM0020   | 0M1.LBL   | 2023-02-15 07:34 | 26K              |
| NRB_720733468RAD_T0980144NCAM0020  | 0M1.IMG   | 2023-02-15 07:34 | 49K              |
| RB_720733468RAD_T0980144NCAM0020   | 0M1.LBL   | 2023-02-15 07:34 | 25K              |
| NRB_720733468RASLF0980144NCAM0020  | DM1.IMG   | 2023-02-15 07:34 | 2.0M             |
| NRB_720733468RASLF0980144NCAM0020  | DM1.LBL   | 2023-02-15 07:34 | 26K              |
| NRB_720733468RASLT0980144NCAM0020  | DM1.IMG   | 2023-02-15 07:34 | 49K              |
| NRB_720733468RASLT0980144NCAM0020  | DM1.LBL   | 2023-02-15 07:34 | 25K              |