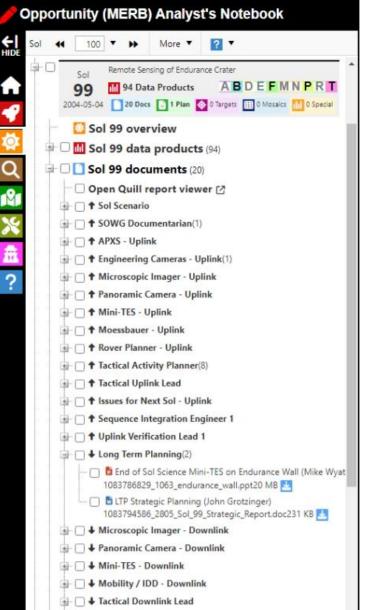

## The Analyst's Notebook: Providing Context for Landed Operations and Adding Value to Mission Archives

Tom Stein tstein@wustl.edu Feng Zhou <u>feng.zhou@wustl.edu</u>

PDS Geosciences Node Washington University in St. Louis