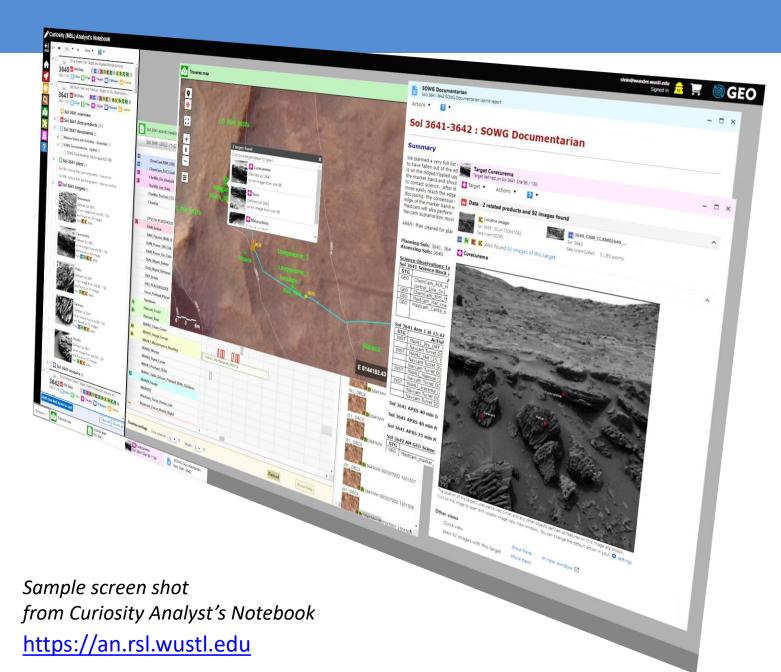

## The Analyst's Notebook: Providing Context for Landed Operations and Adding Value to Mission Archives

Tom Stein tstein@wustl.edu Feng Zhou <u>feng.zhou@wustl.edu</u>

PDS Geosciences Node Washington University in St. Louis