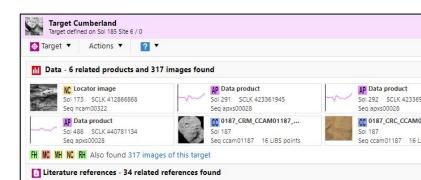

## The Analyst's Notebook: Providing Context for Landed Operations and Adding Value to Mission Archives

Tom Stein tstein@wustl.edu Feng Zhou <u>feng.zhou@wustl.edu</u>

PDS Geosciences Node Washington University in St. Louis

PV2023: Adding value (to) and preserving Scientific & Technical data 2023-0502

Planetary data archives of surface missions contain data from numerous hosted instruments. Because of the nondeterministic nature of surface missions, it is not possible to assess the data without understanding the context in which they were collected.