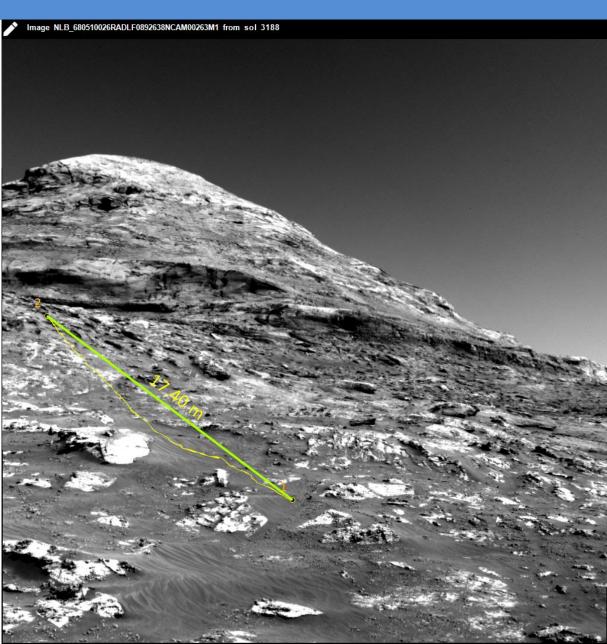

## The Analyst's Notebook: Providing Context for Landed Operations and Adding Value to Mission Archives

Tom Stein tstein@wustl.edu Feng Zhou <u>feng.zhou@wustl.edu</u>

PDS Geosciences Node Washington University in St. Louis