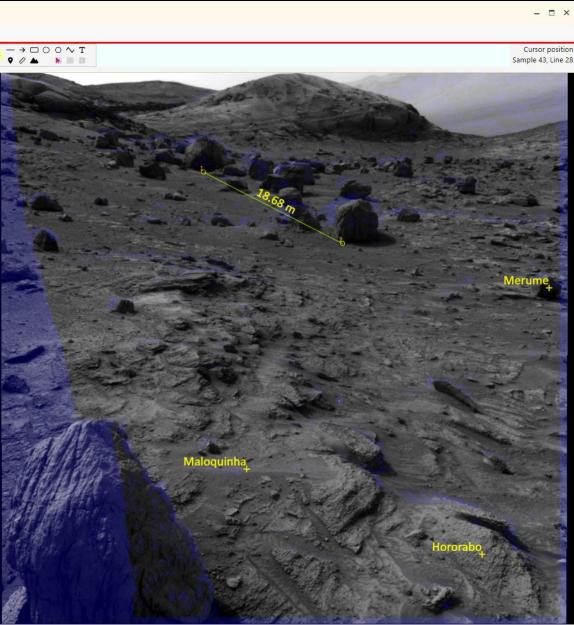

## The Analyst's Notebook: Providing Context for Landed Operations and Adding Value to Mission Archives

Tom Stein tstein@wustl.edu Feng Zhou <u>feng.zhou@wustl.edu</u>

PDS Geosciences Node Washington University in St. Louis