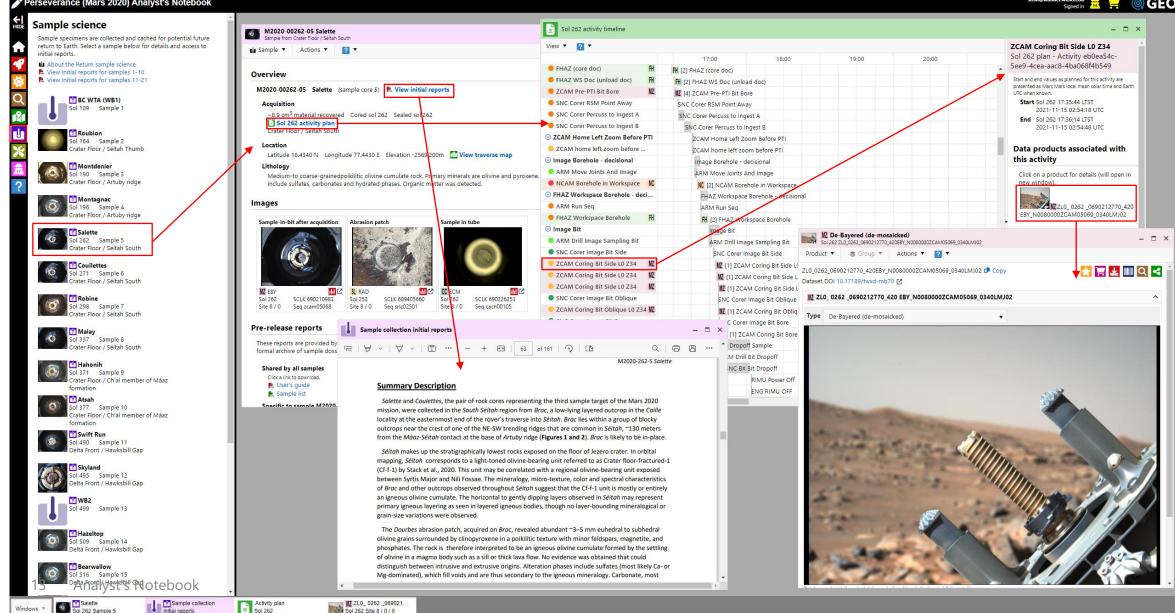

## The Analyst's Notebook: Providing Context for Landed Operations and Adding Value to Mission Archives

Tom Stein tstein@wustl.edu Feng Zhou <u>feng.zhou@wustl.edu</u>

PDS Geosciences Node Washington University in St. Louis

PV2023: Adding value (to) and preserving Scientific & Technical data 2023-0502

Planetary data archives of surface missions contain data from numerous hosted instruments. Because of the nondeterministic nature of surface missions, it is not possible to assess the data without understanding the context in which they were collected.