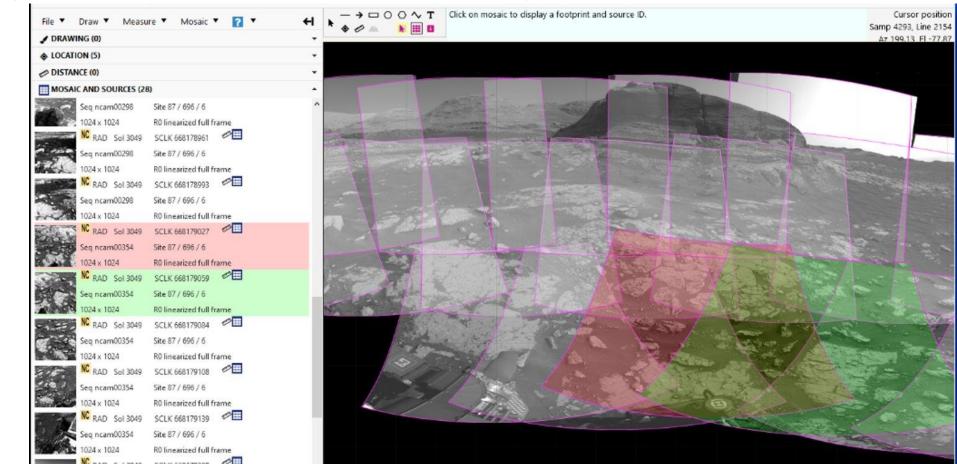

## The Analyst's Notebook: Providing Context for Landed Operations and Adding Value to Mission Archives

Tom Stein tstein@wustl.edu Feng Zhou <u>feng.zhou@wustl.edu</u>

PDS Geosciences Node Washington University in St. Louis