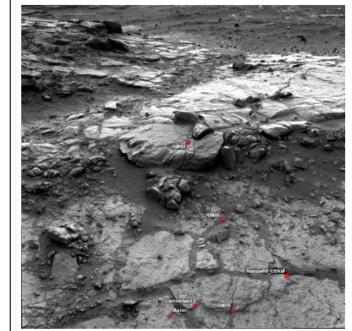

## The Analyst's Notebook: Providing Context for Landed Operations and Adding Value to Mission Archives

Tom Stein tstein@wustl.edu Feng Zhou <u>feng.zhou@wustl.edu</u>

PDS Geosciences Node Washington University in St. Louis

PV2023: Adding value (to) and preserving Scientific & Technical data 2023-0502

Planetary data archives of surface missions contain data from numerous hosted instruments. Because of the nondeterministic nature of surface missions, it is not possible to assess the data without understanding the context in which they were collected.