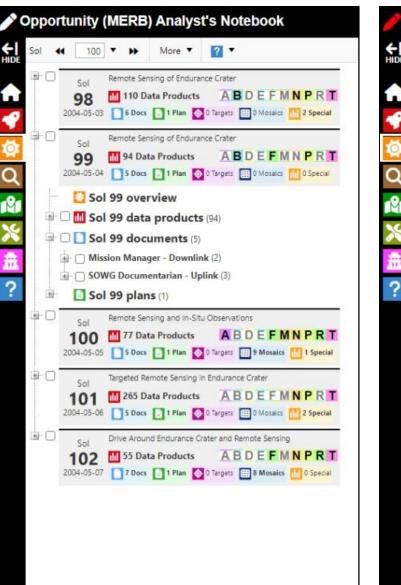

## The Analyst's Notebook: Providing Context for Landed Operations and Adding Value to Mission Archives

Tom Stein tstein@wustl.edu Feng Zhou <u>feng.zhou@wustl.edu</u>

PDS Geosciences Node Washington University in St. Louis