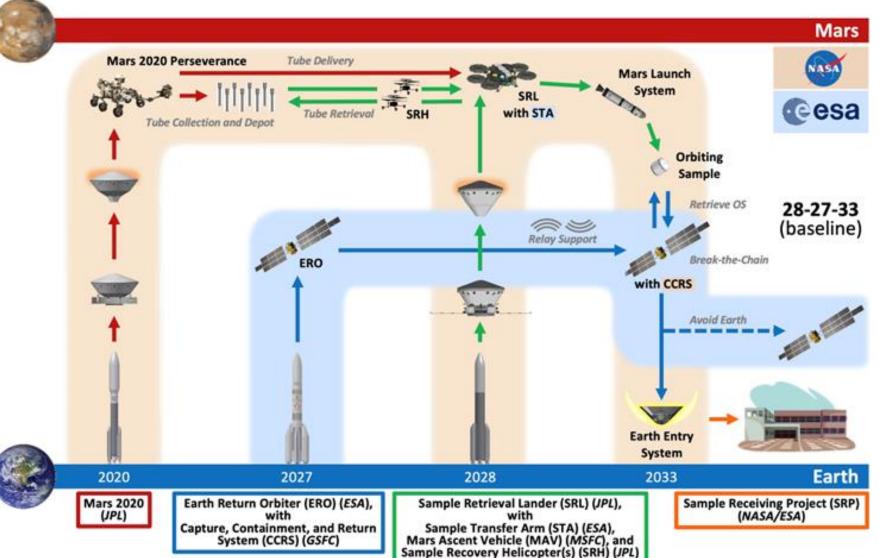

## The Analyst's Notebook: Providing Context for Landed Operations and Adding Value to Mission Archives

Tom Stein tstein@wustl.edu Feng Zhou <u>feng.zhou@wustl.edu</u>

PDS Geosciences Node Washington University in St. Louis

PV2023: Adding value (to) and preserving Scientific & Technical data 2023-0502

Planetary data archives of surface missions contain data from numerous hosted instruments. Because of the nondeterministic nature of surface missions, it is not possible to assess the data without understanding the context in which they were collected.