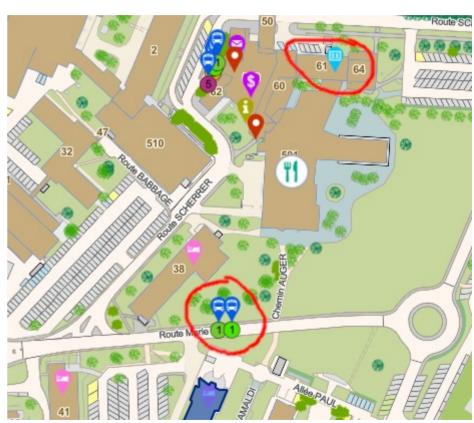

## Visits:logistics

- DCVP visit on Wednesday
  - Bus leaves at 13h10 at latest
  - At **building 39** due to works
  - Meet at the pillar outside and go to building 39 together to catch the bus
  - The guide will expect us at the computer center
  - The bus will go back to building 39 at 14:00

## Visits:logistics

- DCVP visit on Thursday
  - Bus leaves at 13h15 at latest
  - At **building 39** due to works
  - Meet at the pillar outside and go to building 39 together to catch the bus
  - The guide will expect us at the computer center
  - The bus will go back to building 39 at 14h15