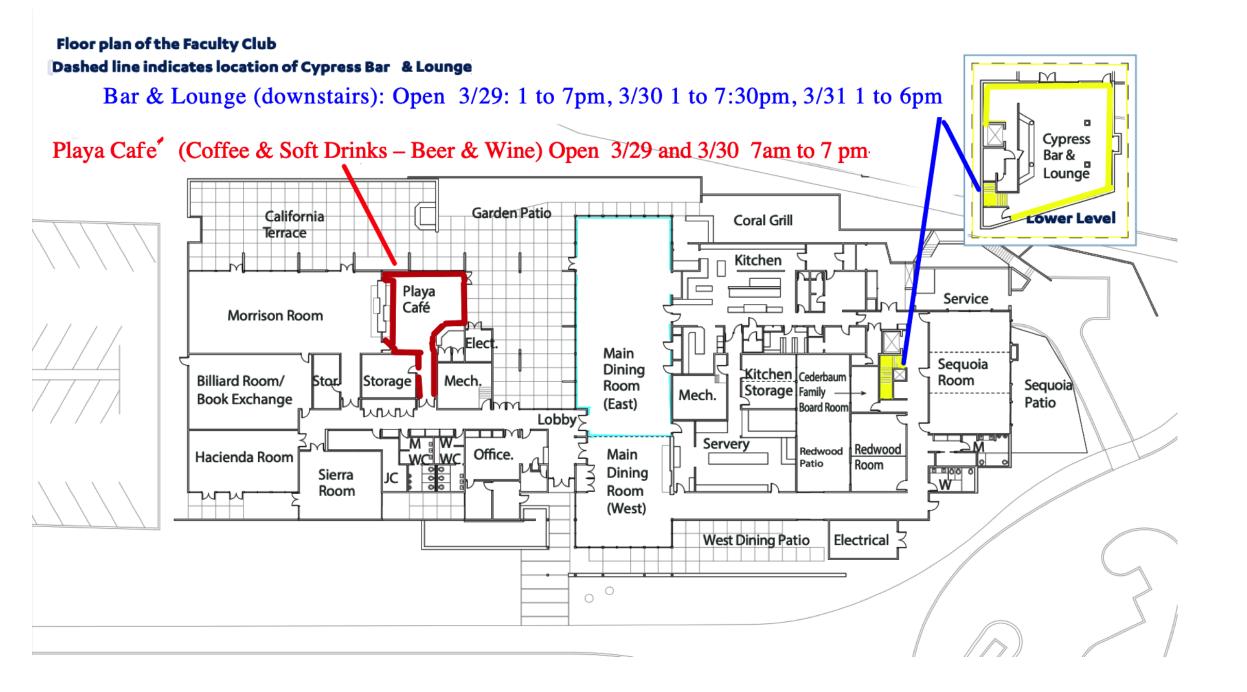

## Campus map, opening times of cafes/lounges

|                                                                                                                                                           | Coral Tree Walk                                                                                                          |                                        |                                                                                  |                                                                                                                             |
|-----------------------------------------------------------------------------------------------------------------------------------------------------------|--------------------------------------------------------------------------------------------------------------------------|----------------------------------------|----------------------------------------------------------------------------------|-----------------------------------------------------------------------------------------------------------------------------|
|                                                                                                                                                           | AB SCHOOL, MURPHY SCULPTURE                                                                                              | Ackerman Union Level A                 | Wednesday-Saturday: 8AM-4PM,                                                     | Quick Bites, Global Fare,<br>Coffee Shop                                                                                    |
| Building (PAB)<br><b>Eateries</b><br>2. Ackermann Union<br>3. Kerkhoff Hall<br>4. The Faculty Club<br>4. <sup>Playa Cafe</sup><br>4. Cypress Bar & Lounge | FELD LIBRARY BUNCHE HALL GUEST HOUSE<br>Arts Library<br>NDERSON<br>REPRENEURS<br>HALL LU CLE<br>COMMONS<br>SCHOOL OF LAW |                                        | Wednesday-Thursday<br>- 7AM-10PM<br>Friday<br>- 7AM-8PM<br>Saturday              |                                                                                                                             |
| 5. Plateia Restaurant &                                                                                                                                   | VLER MUSEUM HAINES HALL DODD HALL                                                                                        | Kerkoff Hall                           | - 8AM-6PM                                                                        | Coffee & Light Bites                                                                                                        |
| Center West CENTE                                                                                                                                         | Schoenberg Hall BUS TERMINAL                                                                                             | The Faculty Club                       | Monday - Friday                                                                  | *This is where we will be<br>eating lunches throughout<br>the conference as well as<br>the reception and banquet<br>dinner* |
| MORGAN CENTER 2                                                                                                                                           | 3                                                                                                                        | Playa Cafe (Faculty Club)              | Wednesday-Thursday<br>- 7AM-7PM                                                  | Wine & Beer<br>Coffee, Quick bites                                                                                          |
| LL 5 ENGINE                                                                                                                                               |                                                                                                                          | Cypress Bar & Lounge (Faculty<br>Club) | Wednesday<br>- 1PM-7PM<br>Thursday<br>- 1PM-7:30PM<br>Friday<br>- 1PM-6PM        | Wine & Beer                                                                                                                 |
| NEU                                                                                                                                                       | VOUNG HALL PARKING A<br>STRUCTURE Z<br>INSTITUTE<br>JROSCIENCE<br>RESEARCH 720 HILGARD<br>APARTMENTS                     | La Valle Cafe                          | Wednesday-Thursday<br>- 7AM-8PM<br>Friday<br>- 7AM-5PM<br>Saturday<br>- 11AM-3PM | Global Faire, Coffee Shop                                                                                                   |
| ALD REAGAN UCLA PUBLIC                                                                                                                                    | HEALTH<br>Med SCHOOL OF DENTISTRY                                                                                        | Plateia Restaurant & Lounge            | Wednesday-Saturday<br>- 7AM-10PM                                                 | Mediterranean, Beer &<br>Wine,                                                                                              |