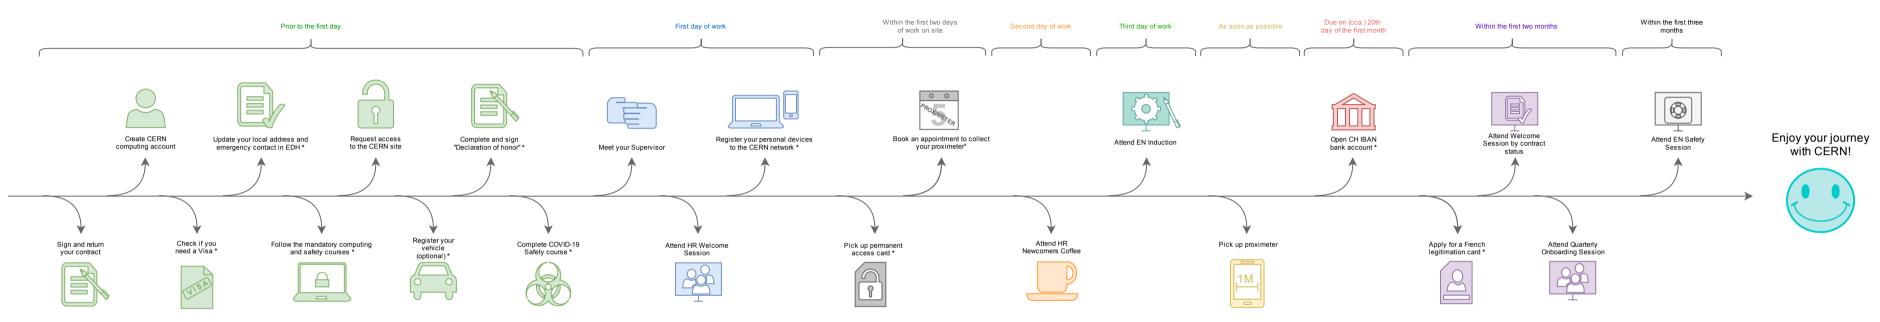

## **Newcomers' Tasks Timeline**

First week "essentials": a schematic guide to the various key tasks to complete in your first days at CERN

**Legend:** Icons marked with \* are hyperlinked: click on the icon for more information