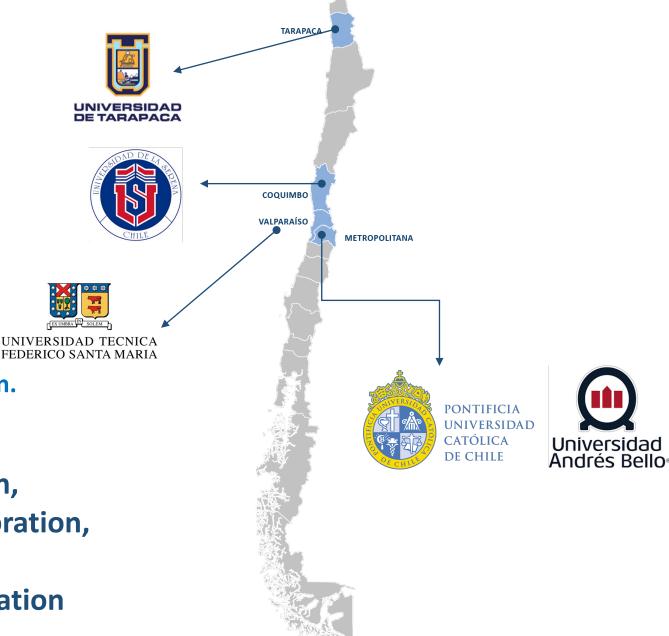

SAPHIR team has 2 laboratories at PUC, 3 laboratories at UNAB.

The laboratory at ULS is being under construction. SAPHIR has 3 laboratories at CERN.

We are members of ATLAS collaboration, SND@LHC collaboration, NA-64 Collaboration, BDF RD program @ CERN. And we are members of JUNO Collaboration in China.