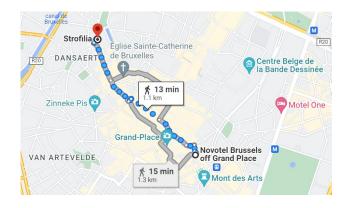

#### Strofilia

(approx. 15 min walking distance from hotel)
Rue du Marché aux Porcs 11/13
1000 Brussels
Belgium