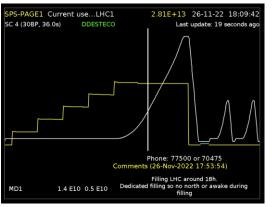

#### LHC

- physics production
- MDs: BCMS 1.8e11 ppb + BSRT calibration
- test of dedicated filling: LHC filled in 34 minutes