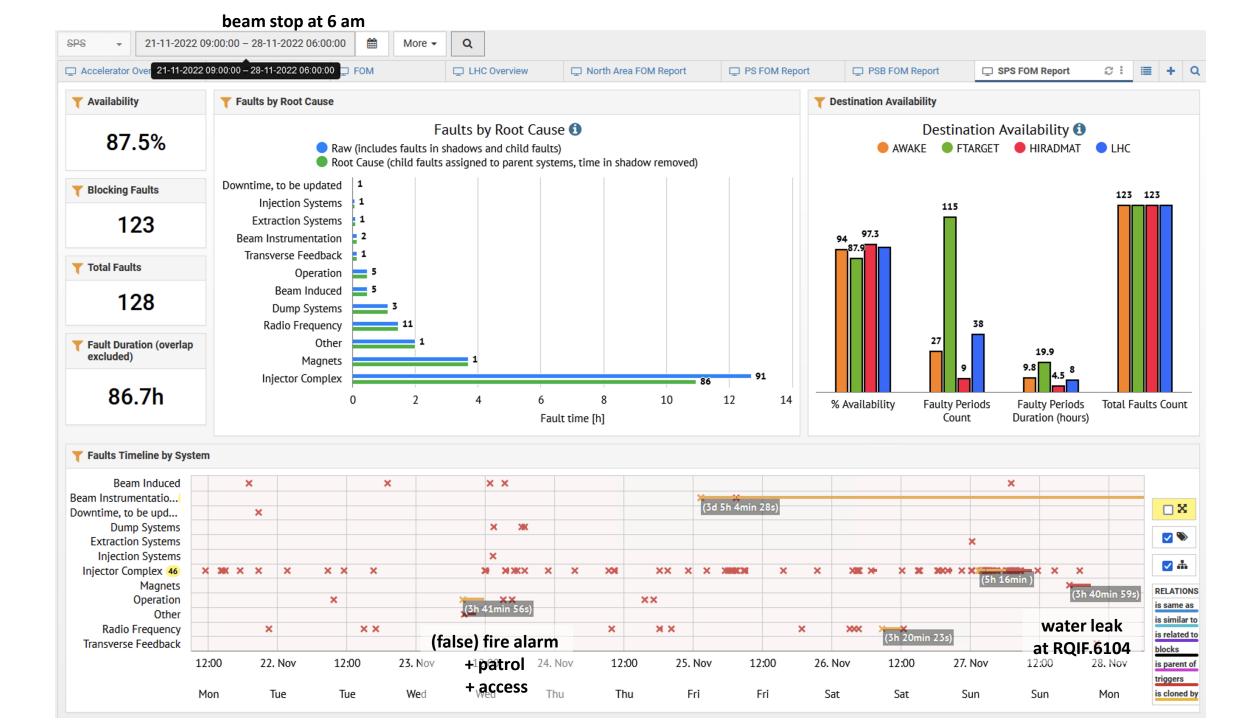

FOM, 2022.11.29

# SPS week 47

G. Papotti



## overview

#### SFTION

 production throughout the week, help by Linac 3 and LEIR to keep performance up

#### AWK

• 1-2-3e11ppb as requested, with different optics

#### LHC

- physics production
- MDs: BCMS 1.8e11 ppb + BSRT calibration
- test of dedicated filling: LHC filled in 34 minutes

### MDs

- long parallel: MKDH pressure spikes at lower energy
- long parallel: 8b4e pressure spikes with sonometry
- long parallel: wire scanner 41678.V did not break
- short paralle: PS2SPS transfer, loss of Landau damping, energy matching
- !thanks to the physics coordinator and physics community for showing flexibility and allowing studies to get the last bits of data!