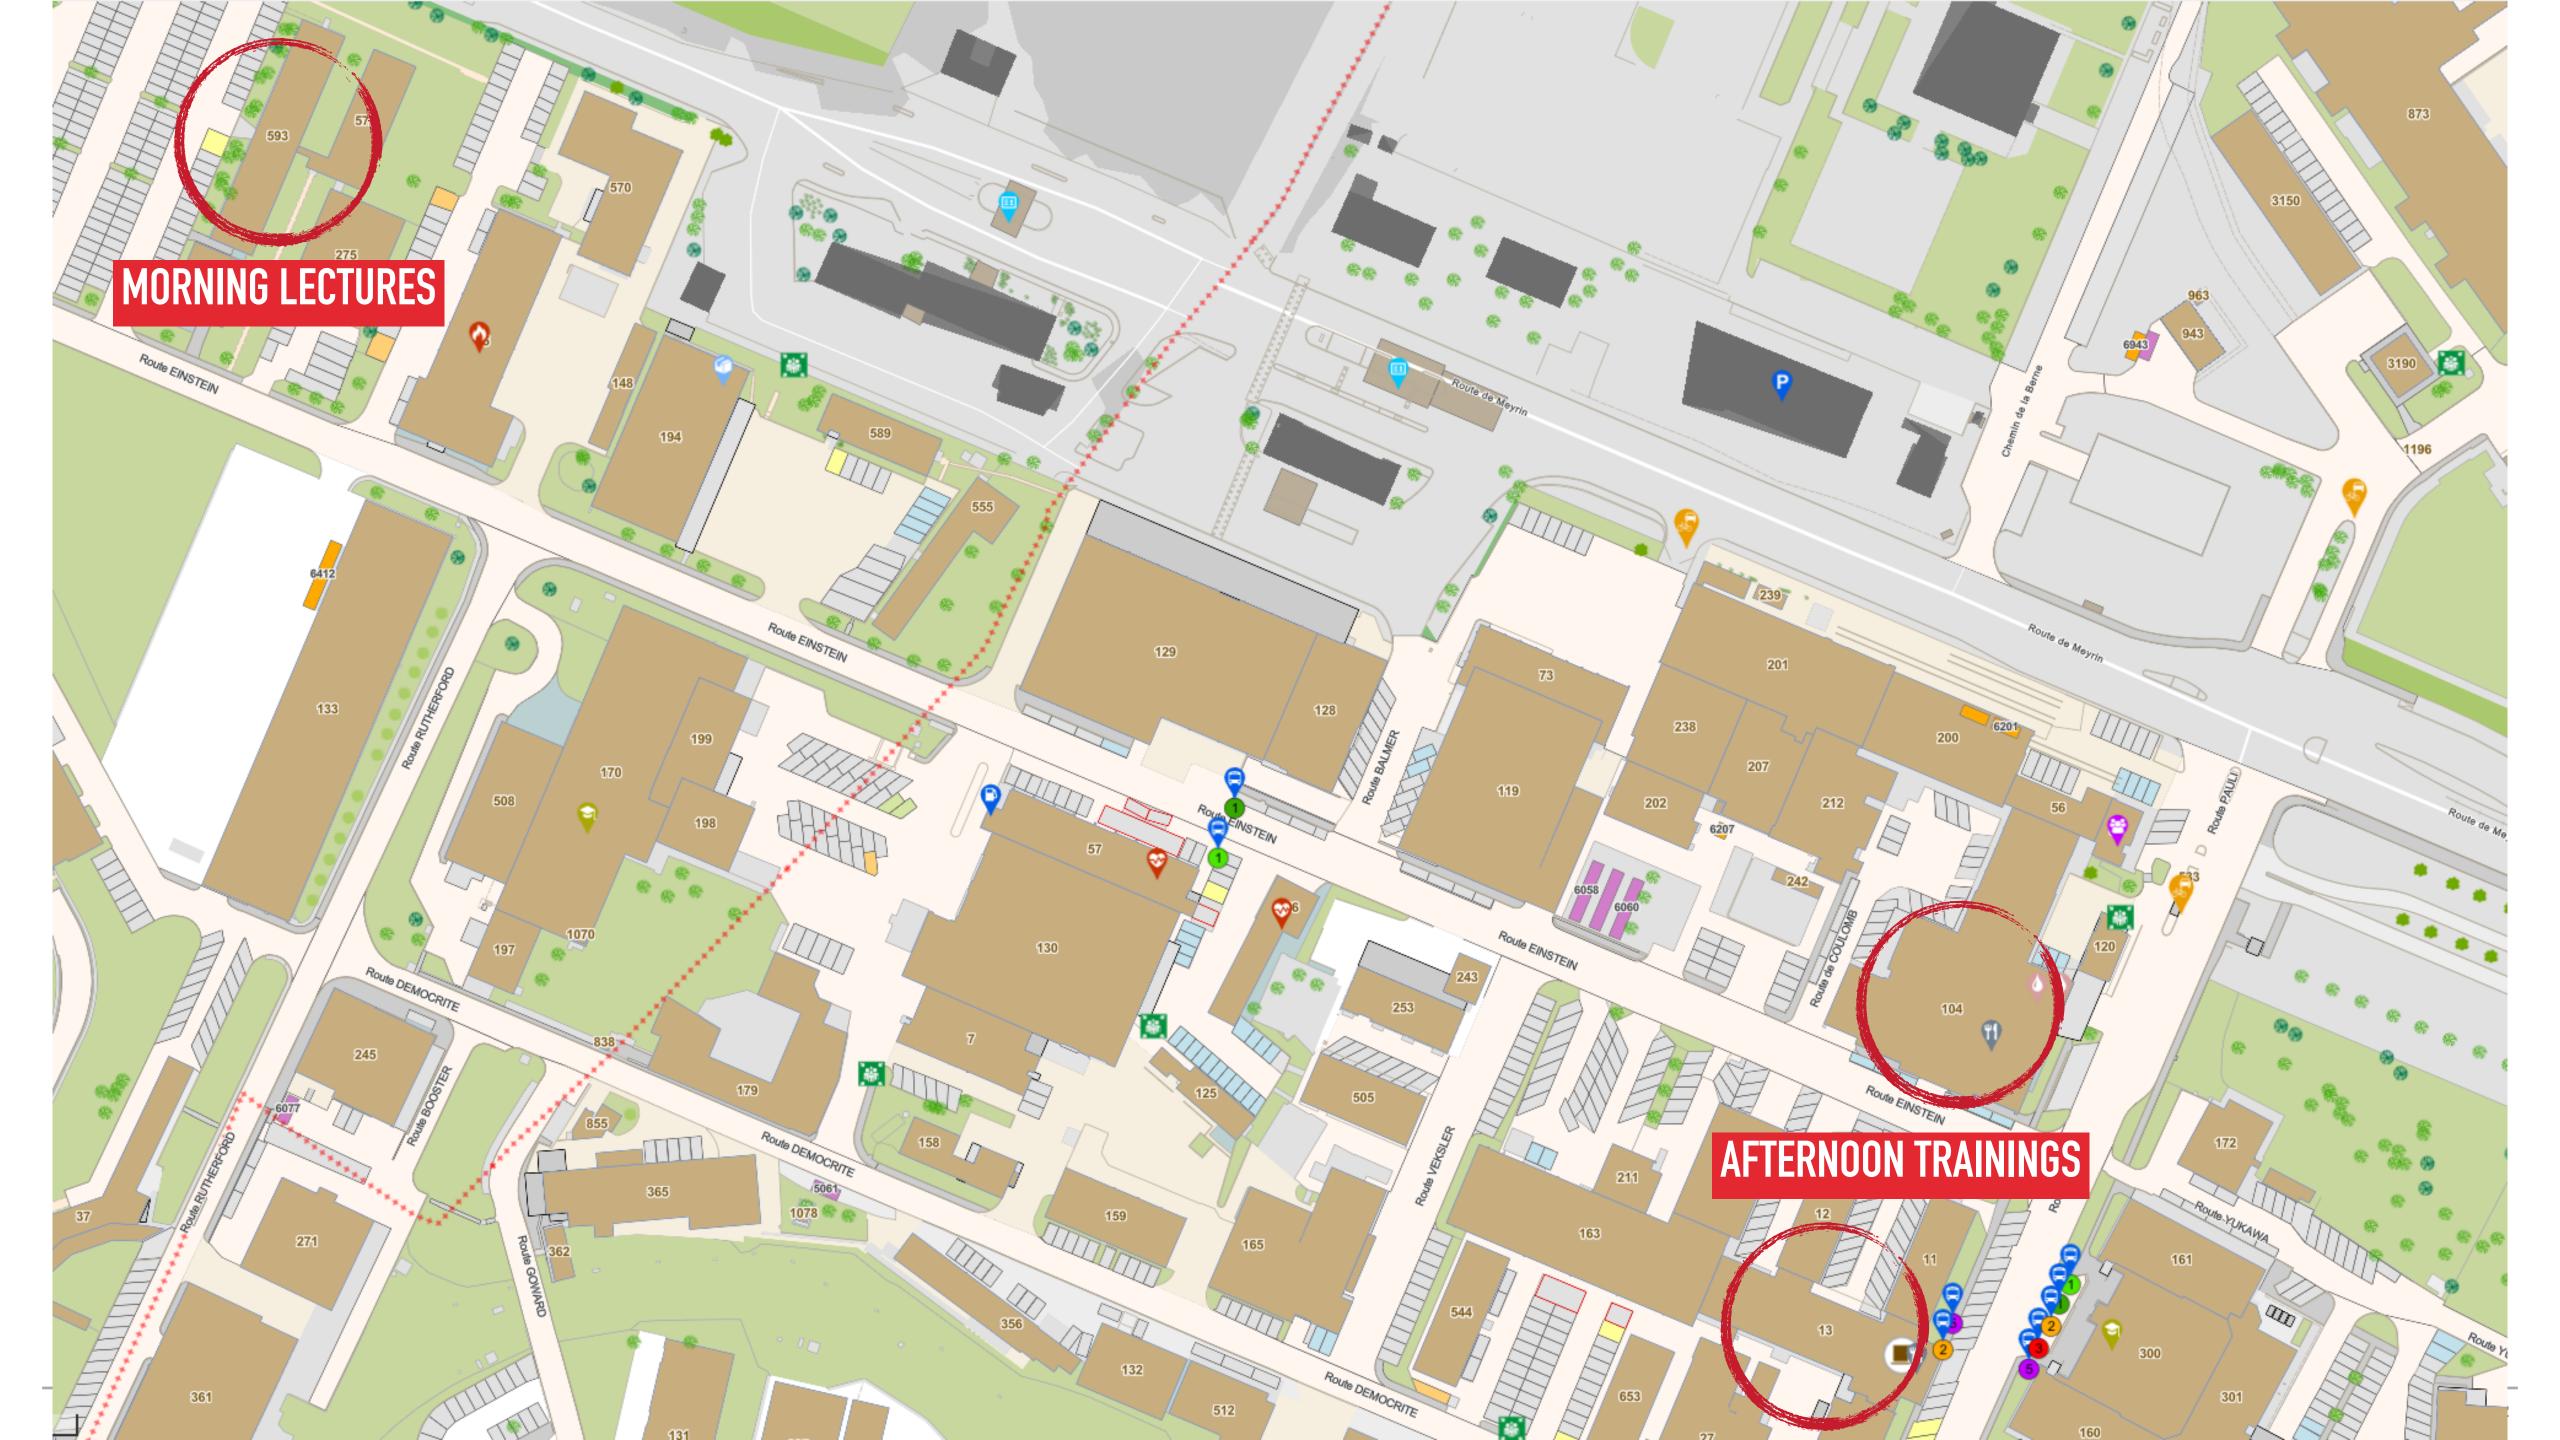

## INFRASTRUCTURE

- Room bookings for (11 13 Oct)
  - Morning lectures: 9 12.30 in 593/R-010 Salle 11 (Training center)
    - We expect ~ 40 students (out of 100) to be on premise
  - ▶ 3 rooms for afternoon hands-on sessions:
    - ▶ 13/1-017 (15 places) 13/3-005 (20 places)

104/R-B09 (20 places)