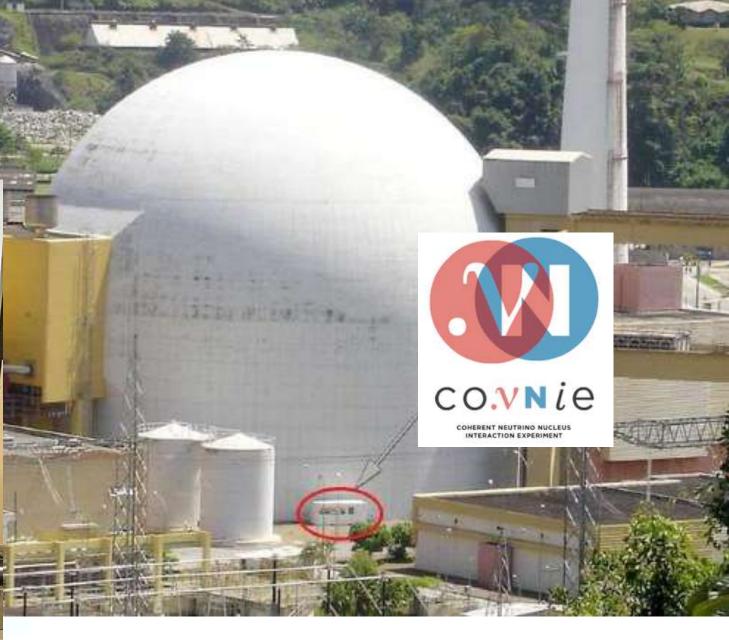

on ID, Trigger, Stripping Lines, Database ...















# Muon ID, Trigger, Stripping Lines, Database ... LHCb is not good for jets

#### Why?















### Muon ID, Trigger, Stripping Lines, Database and Jets























**GPU** 





### **Events**







**DELPHI and ATLAS Days** 

#### 10th ICFA School On Instrumentation In Elementary Particle Physics Scientific instrumentation for physics research ICFA 2003 Instrumentation School 8 - 20 Dec 2003, Itacuruca, Brazil email: icfa@cbpf.br Barbosa, A F (ed.) ; Marechal, B (ed.) ; Polycarpo, E (ed.)







**Deputy Physics Coordinator** 

**Deputy Project Leader** 

**Editorial Board Member** 

**Speakers Bureau Member** 





#### Scientific Technical Committee

































# Is LFA spirit alive?







#### **High Performance Low Cost Ventilator**















# Obrigado