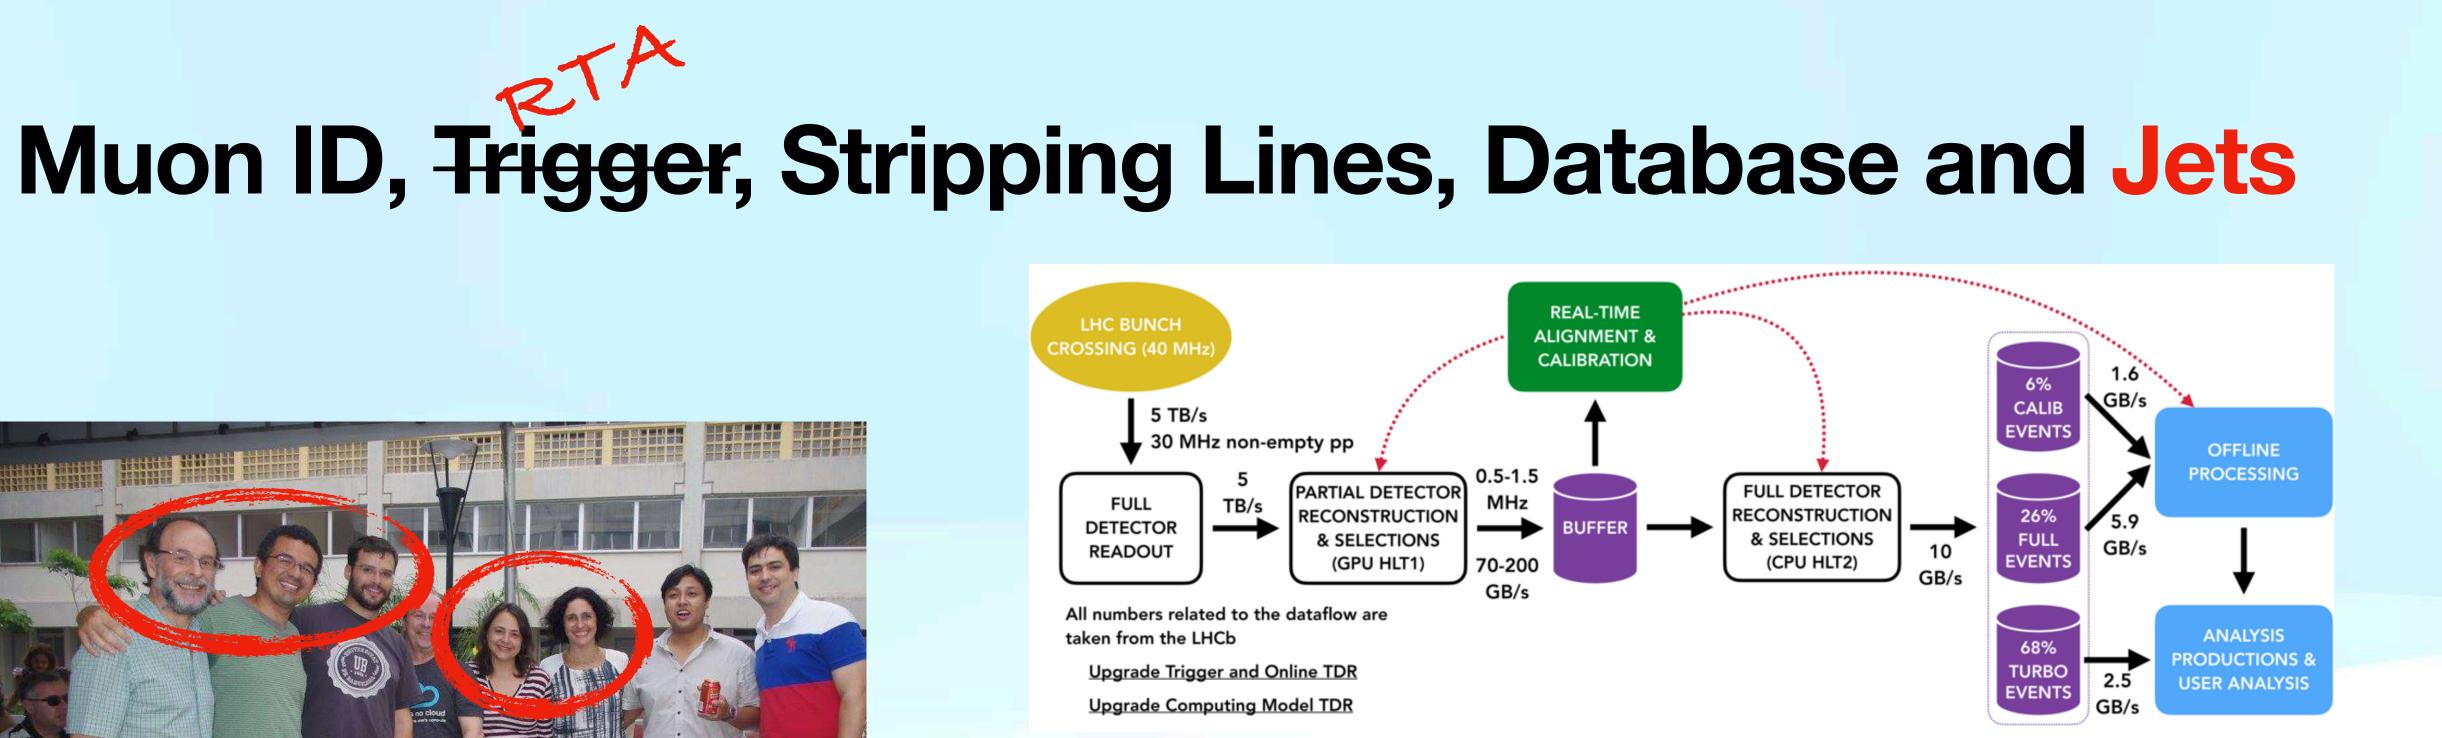

# Muon ID, Trigger, Stripping Lines, Database ...

# Muon ID, Trigger, Stripping Lines, Database ... LHCb is not good for jets

#### Why?

### Muon ID, Trigger, Stripping Lines, Database and Jets

**GPU** 