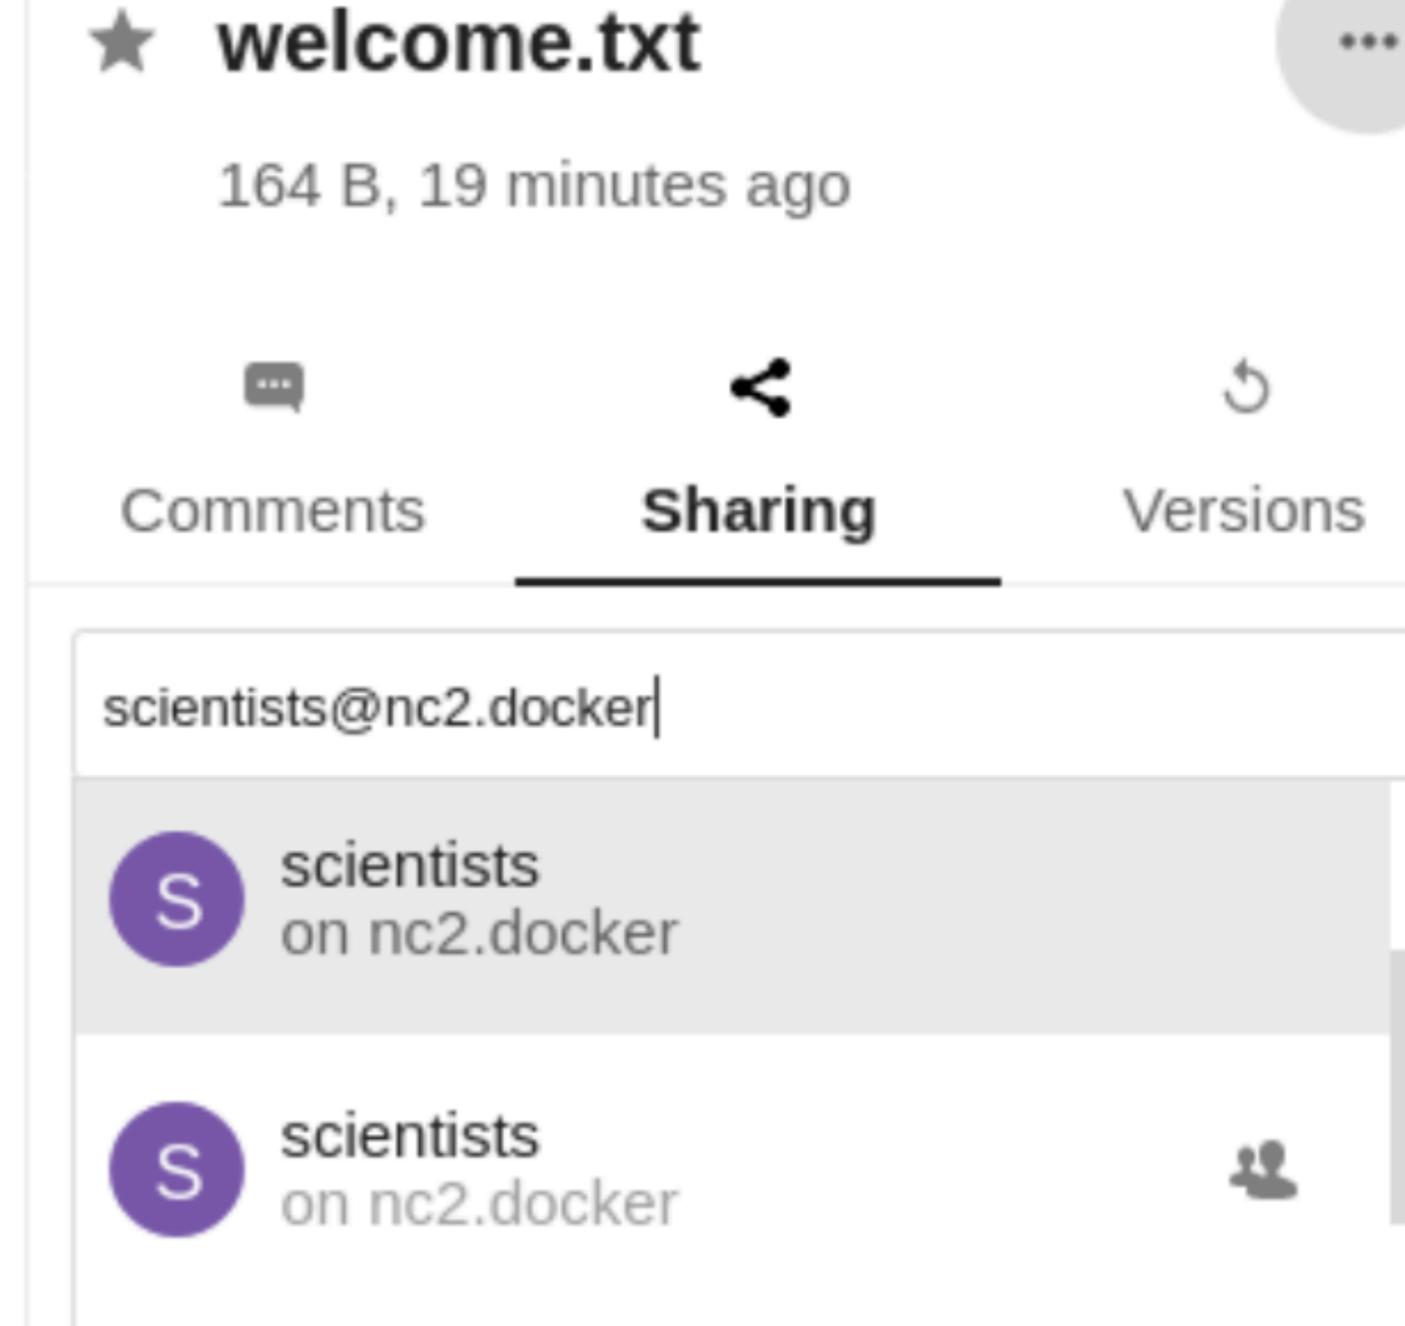

# AAI-powered

# Federated Groups







# Research Drive

# SRAN















# P@NDER S@NRCE













### Navid





### **Michiel**



## Reza P@NDER S@NRCE











# 

# EVBERS



# EVERYBODY



# TOTHE GROUP













to this file





| ٢                  | •                  | lui \                                                                          | ⊠ ☆                          |                            |                | eid=2 | x fil |
|--------------------|--------------------|--------------------------------------------------------------------------------|------------------------------|----------------------------|----------------|-------|-------|
|                    | 4                  |                                                                                |                              |                            |                |       |       |
| d git u<br>ne with | ers and<br>ill com | our Nextcloud account!<br>example file for develope<br>and released versions w | T