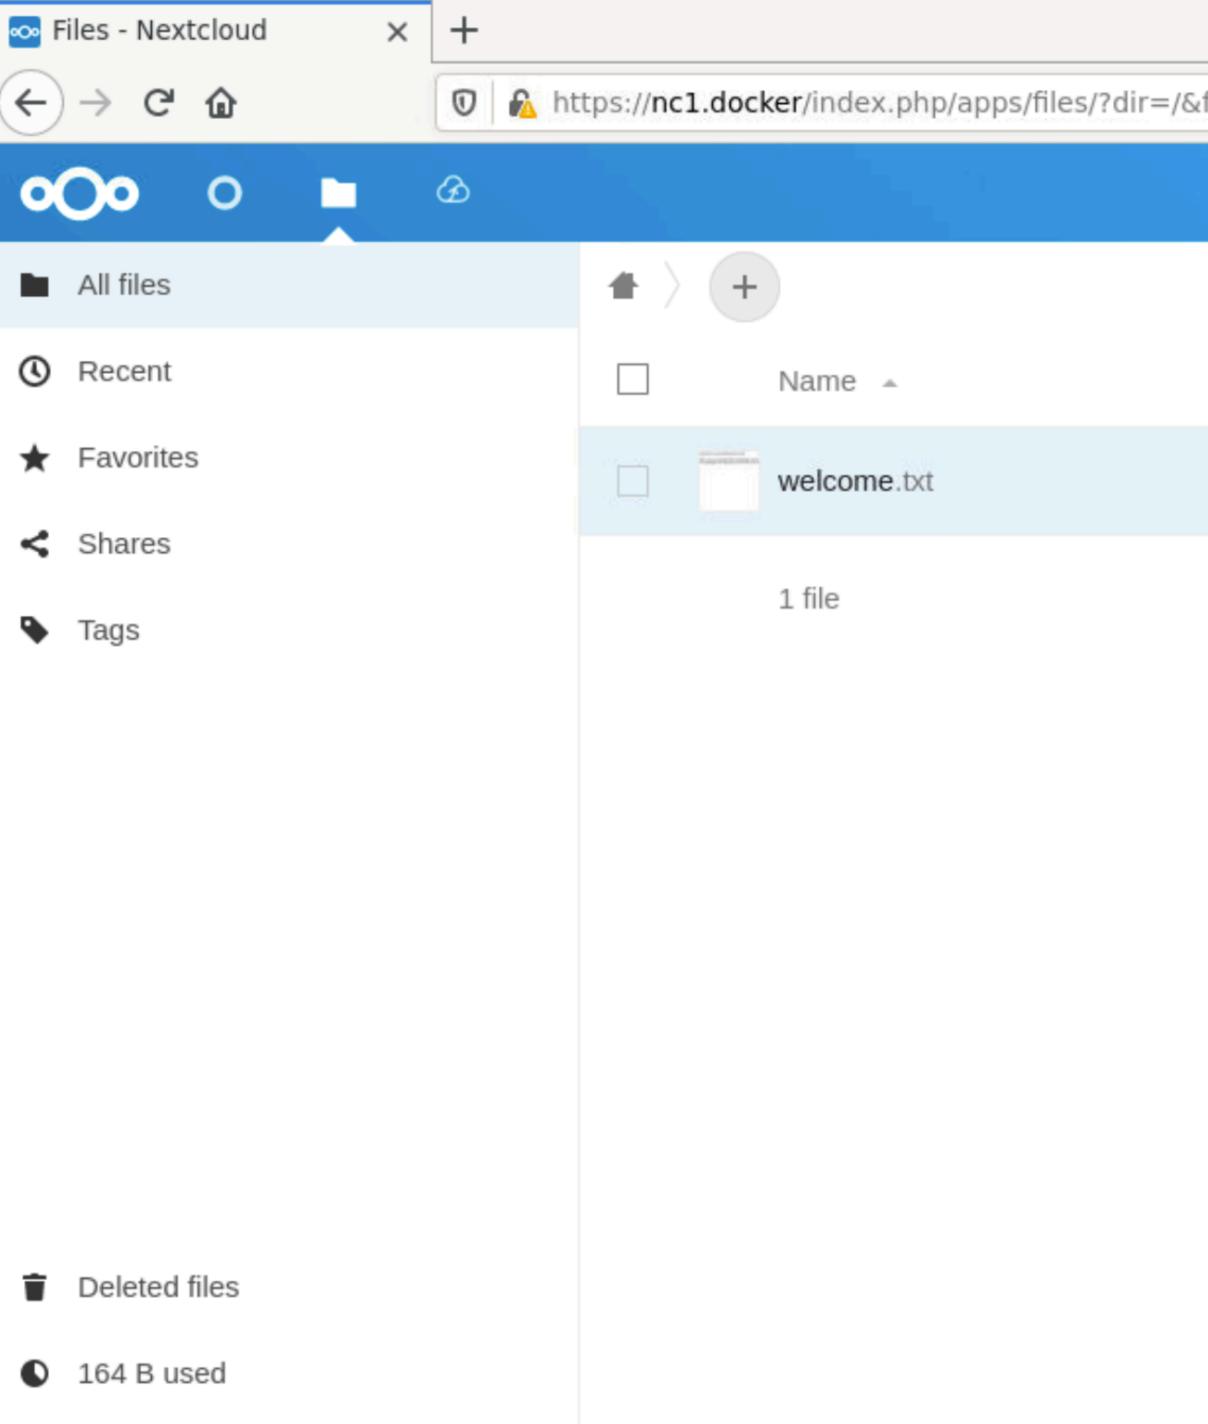

### with you - ownCl × +

### tps://**oc1.docker**/index.php/apps/files/?dir=/&fileid=3

|                                                            |             | ownCloud |     |   |
|------------------------------------------------------------|-------------|----------|-----|---|
| ll files                                                   | +           |          |     |   |
|                                                            | Name 🔺      |          |     |   |
| <                                                          | asdf        | < Shared |     |   |
|                                                            | togroup     | ~        |     |   |
| Welcomer is your<br>Tris Is just an ess<br>The packaged an | welcome.txt | ~        | *** | < |
|                                                            |             |          |     |   |

2 folders and 1 file

|        |                | ⊠ ☆                                                 |                               | \ ⊡   | ۲     |
|--------|----------------|-----------------------------------------------------|-------------------------------|-------|-------|
|        |                |                                                     |                               | ٩     | einst |
| Size   | Modified       |                                                     | <b>oup 🔗</b><br>KB, 31 minute | s ago |       |
| 0 KB   | an hour ago    | Comments                                            | Sharing                       | Т     | ags   |
| 0 KB   | 31 minutes ago | User and Groups                                     | Public Links                  |       |       |
| < 1 KB | an hour ago    | User and Groups Public Links<br>helpdesk@oc2.docker |                               |       | i     |
| 163 B  |                | helpdesk@oc2.do<br>Helpdesk@<br>Federated           |                               |       |       |
|        |                | H helpdesk@<br>Federated Gr                         | oc2.docker                    | 4     |       |
|        |                |                                                     |                               |       |       |