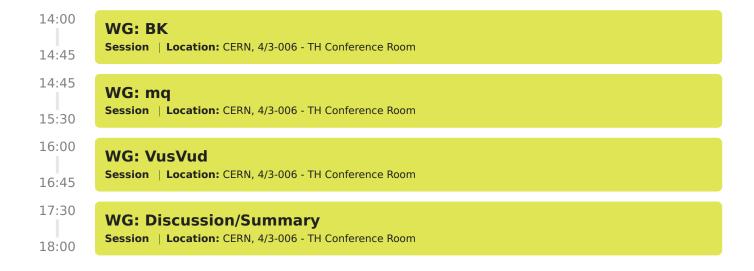

## **Monday 16 January**



## **Tuesday 17 January**

| 10:00 | WG: HL Decay constants                                 |
|-------|--------------------------------------------------------|
| 10:45 | Session   Location: CERN, 4/3-006 - TH Conference Room |
| 11:15 | WG: HL SL decays                                       |
| 12:00 | Session   Location: CERN, 4/3-006 - TH Conference Room |
| 13:30 | WG: alpha_s                                            |
| 14:15 | Session   Location: CERN, 4/3-006 - TH Conference Room |
| 14:15 | WG: Scale setting                                      |
| 15:00 | Session   Location: CERN, 4/3-006 - TH Conference Room |
| 15:30 | WG: NME                                                |
| 16:15 | Session   Location: CERN, 4/3-006 - TH Conference Room |
| 16:15 | WG: Discussion