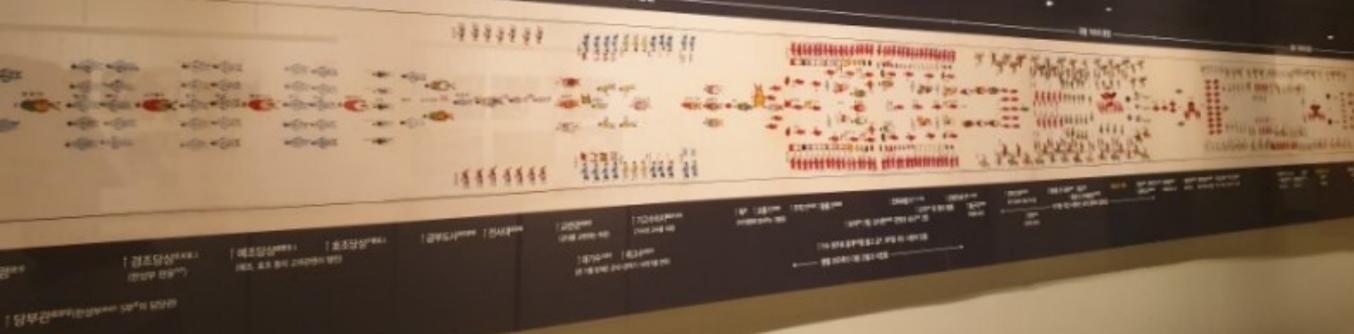

# 국왕의 혼인 행렬을 그린 반차도 🛤

보행 인물이 797명, 말을 탄 인물이 391명으로 총 1,188명이 화면에 나타난다. 여기사는 반파도의 주요 ### 선물에 날짜가로 반다.

여기 매의 신도방물

# 영조정순후가례도갑의궤 ARAHE and PROM

14612 0 1704032 30 14 842548 45342304 84898 2718 813168 1000

actures.

west a Cart

100

1750년(영호 357-6월에 양양한 영소와 정상점추 실어의 정정 과정을 가지만 아버지나 왕 이 전체에서(지수 실제에서) 정상사 의사가는 날(전에서) 공격 외소가, 고가가세상과 접기, 해시에서(정상사 제품), 전철체위(영금) 의로 가 없이 있다(이가), 동리(전에서 위품한 후의 공을 한 지수 함께 이유는 평날 문제의 구세지만 접시들이 나지나 접기, 법금에서 친명을 이지고 말과 편에가 함께 금지로 돌려있는 방향을 그런 부에져 인가도가 구취되어 있는데, 인명과 및 지 롬 의장, 가물 등의 표면이 이런 시기 역해 면지도에 저희 합규지의 유선되지,