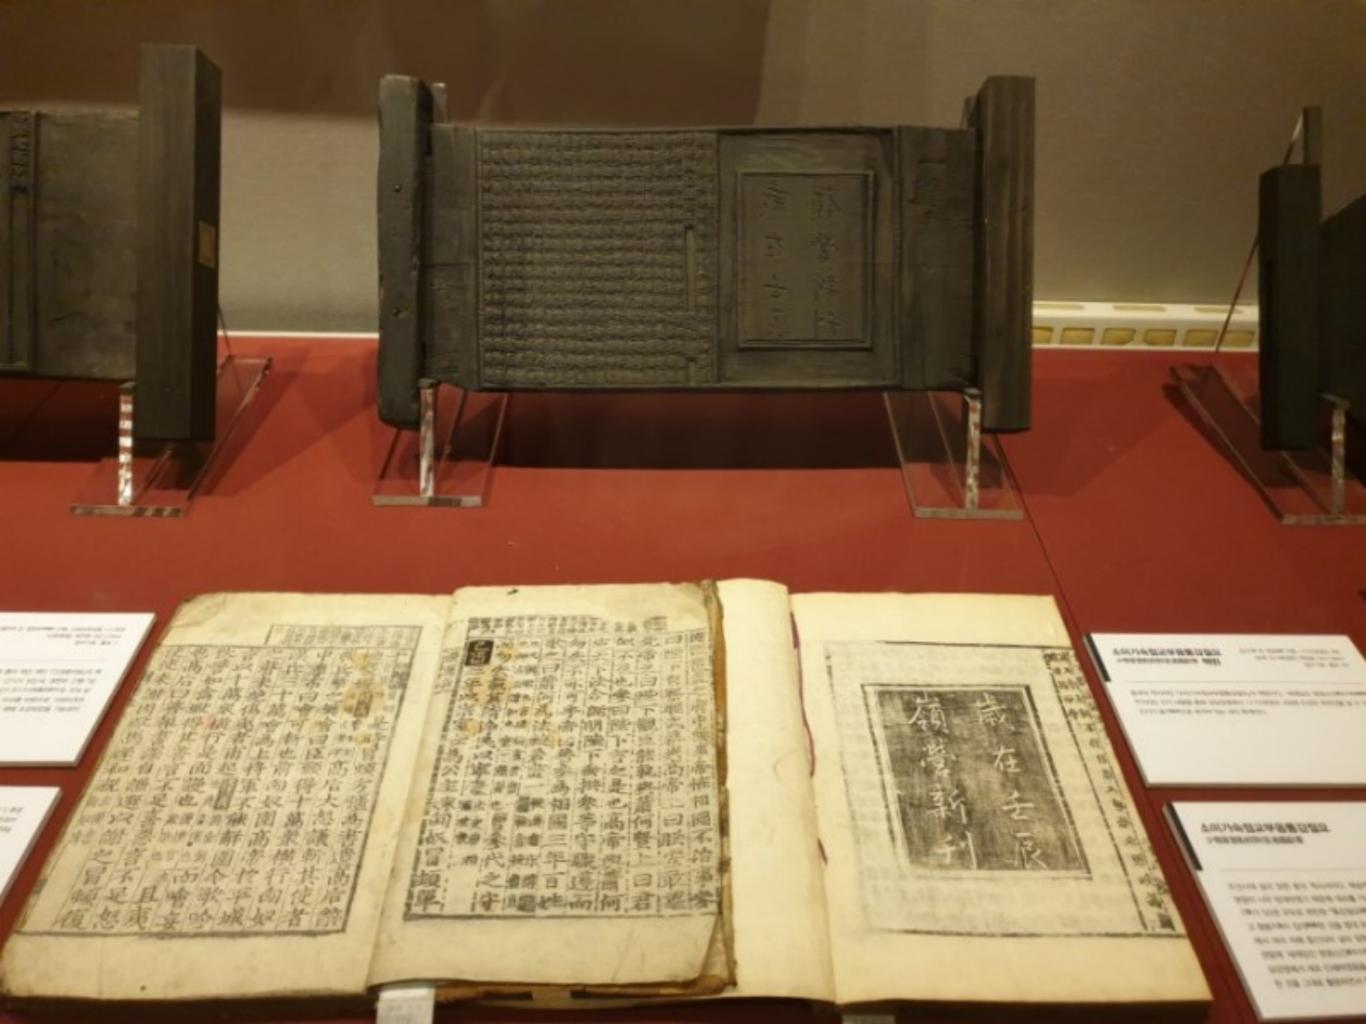

# 영조정순후가례도갑의궤 ARAHE and PROM

14612 0 1704032 30 14 842548 45342304 84898 2718 813168 1000

actures.

west a Cart

100

1750년(영호 357-6월에 양양한 영소와 정상점추 실어의 정정 과정을 가지만 아버지나 왕 이 전체에서(지수 실제에서) 정상사 의사가는 날(전에서) 공격 외소가, 고가가세상과 접기, 해시에서(정상사 제품), 전철체위(영금) 의로 가 없이 있다(이가), 동리(전에서 위품한 후의 공을 한 지수 함께 이유는 평날 문제의 구세지만 접시들이 나지나 접기, 법금에서 친명을 이지고 말과 편에가 함께 금지로 돌려있는 방향을 그런 부에져 인가도가 구취되어 있는데, 인명과 및 지 롬 의장, 가물 등의 표면이 이런 시기 역해 면지도에 저희 합규지의 유선되지,