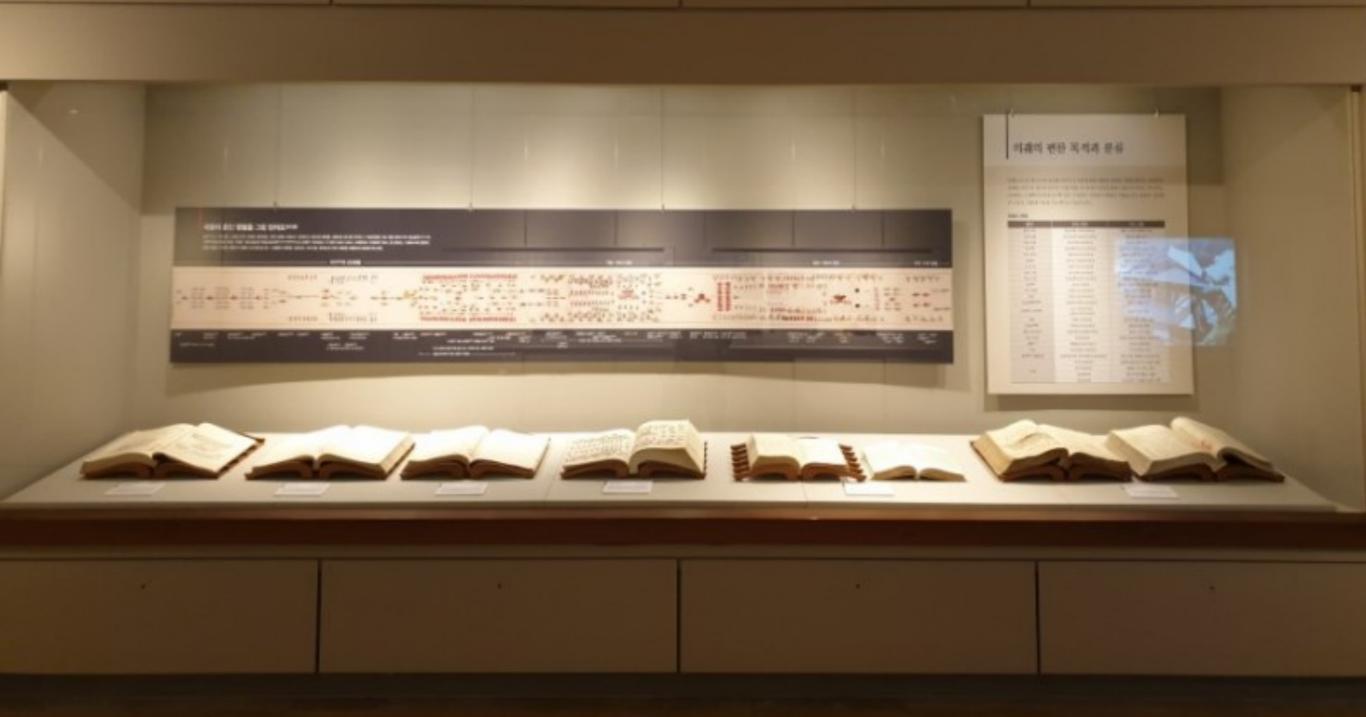

# 영조정순후가례도갑의궤 ARAHE and PROM

14612 0 1704032 30 14 842548 45342304 84898 2718 813168 1000

actures.

west a Cart

100

1750년(영호 357-6월에 양양한 영소와 정상점추 실어의 정정 과정을 가지만 아버지나 왕 이 전체에서(지수 실제에서) 정상사 의사가는 날(전에서) 공격 외소가, 고가가세상과 접기, 해시에서(정상사 제품), 전철체위(영금) 의로 가 없이 있다(이가), 동리(전에서 위품한 후의 공을 한 지수 함께 이유는 평날 문제의 구세지만 접시들이 나지나 접기, 법금에서 친명을 이지고 말과 편에가 함께 금지로 돌려있는 방향을 그런 부에져 인가도가 구취되어 있는데, 인명과 및 지 롬 의장, 가물 등의 표면이 이런 시기 역해 면지도에 저희 합규지의 유선되지,