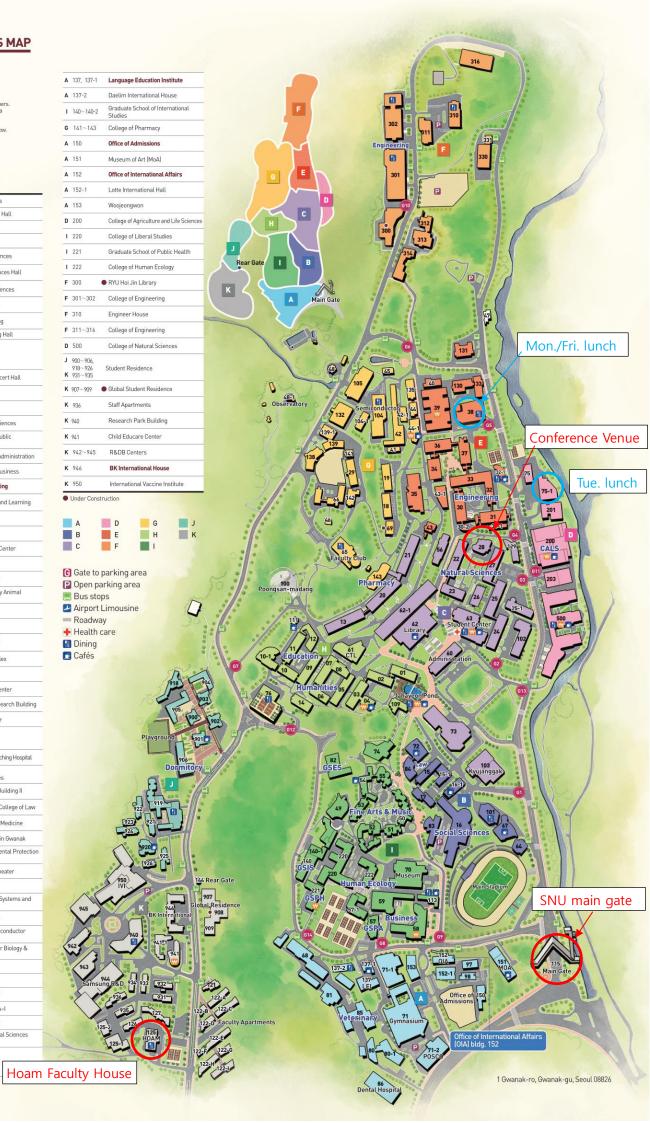

## **GWANAK CAMPUS MAP**

## HOW TO USE

SNU Gwanak campus has more than 200 buildings, all of which have their own numbers. The map is divided into 11 zones, using area codes A-K.

Note that some buildings are not listed below.

| Н        | 1~8, 14            | College of Humanities                             |
|----------|--------------------|---------------------------------------------------|
| Н        | 4                  | Shinyang Humanities Hall                          |
| Н        | 9~13               | College of Education                              |
| В        | 15, 15-1, 17       | School of Law                                     |
| В        | 16                 | College of Social Sciences                        |
| В        | 16-1               | Shinyang Social Sciences Hall                     |
| G        | 18~19,<br>22~28    | College of Natural Sciences                       |
| С        | 20~21              | College of Pharmacy                               |
| G<br>E   | 29<br>30~43-1      |                                                   |
| G        | 44-1               | College of Engineering Shinyang Engineering Hall  |
| G        | 45~46, 48,         | Shiriyang Engineering Hatt                        |
| F        | 48-1<br>47         | Observatories                                     |
| ï        | 49                 | Design Center & Concert Hall                      |
| ï        | 50~52              | 9 <del>3</del> 0                                  |
| <u>.</u> | 100 000<br>100 000 | College of Fine Arts                              |
| -        | 53~55              | College of Music                                  |
| С        | 56                 | College of Natural Sciences                       |
| 1        | 57, 57-1           | Graduate School of Public<br>Administration       |
| ı        | 58                 | College of Business Administration                |
| ı        | 59                 | Graduate School of Business                       |
| С        | 60                 | Administration Building                           |
| н        | 61                 | Center for Teaching and Learning                  |
| С        | 62, 62-1           | University Library                                |
| С        | 63                 | Student Center                                    |
| В        | 64                 | IBK Communication Center                          |
| G        | 65                 | Faculty Club                                      |
| В        | 67                 | Dure Cultural Center                              |
| G        | 69                 | Institute of Laboratory Animal                    |
| _        |                    | Resources                                         |
| 1        | 70                 | University Museum                                 |
| A        | 71                 | Gymnasium<br>Sports Education and                 |
| A        | 71-1               | Research Building                                 |
| A        | 71-2               | POSCO Sports Complex                              |
| В        | 72                 | Law Library                                       |
| С        | 73                 | University Cultural Center                        |
| 1        | 74                 | Arts Education & Research Building                |
| D        | 75                 | University Newspaper                              |
| D        | 75-1               | Cafeteria                                         |
| Н        | 76                 |                                                   |
| A        | 80                 | Veterinary Medical Teaching Hospital              |
| 1        | 82                 | Graduate School of<br>Environmental Studies       |
| В        | 83                 | Multimedia Lecture Building II                    |
| В        | 84                 | Centennial Building, College of Law               |
| A        | 85                 | College of Veterinary Medicine                    |
| A        | 86                 | SNU Dental Hospital in Gwanak                     |
| Α        | 97~98              | Institute of Environmental Protection             |
|          |                    | and Safety                                        |
| G        | 100                | Poongsan Outdoor Theater                          |
| В        | 101                | Asia Center Office of Information Systems and     |
| С        | 102                | Technology                                        |
| С        | 103                | Kyujanggak Archives                               |
| G        | 104                | Inter-University Semiconductor<br>Research Center |
| G        | 105                | Institute for Molecular Biology &<br>Design       |
| Н        | 109                | Cafeteria Jahayon                                 |
| Н        | 111                | Café                                              |
| 1        | 113                | Dongwon Dining Hall                               |
| K        | 122                | Faculty Apartments A-I                            |
| K        | 125~127            | Hoam Faculty House                                |
| С        | 129                | Sangsan Mathematical Sciences<br>Building         |
| E        | 130~131,           | 3                                                 |
| -        |                    | College of Engineering                            |