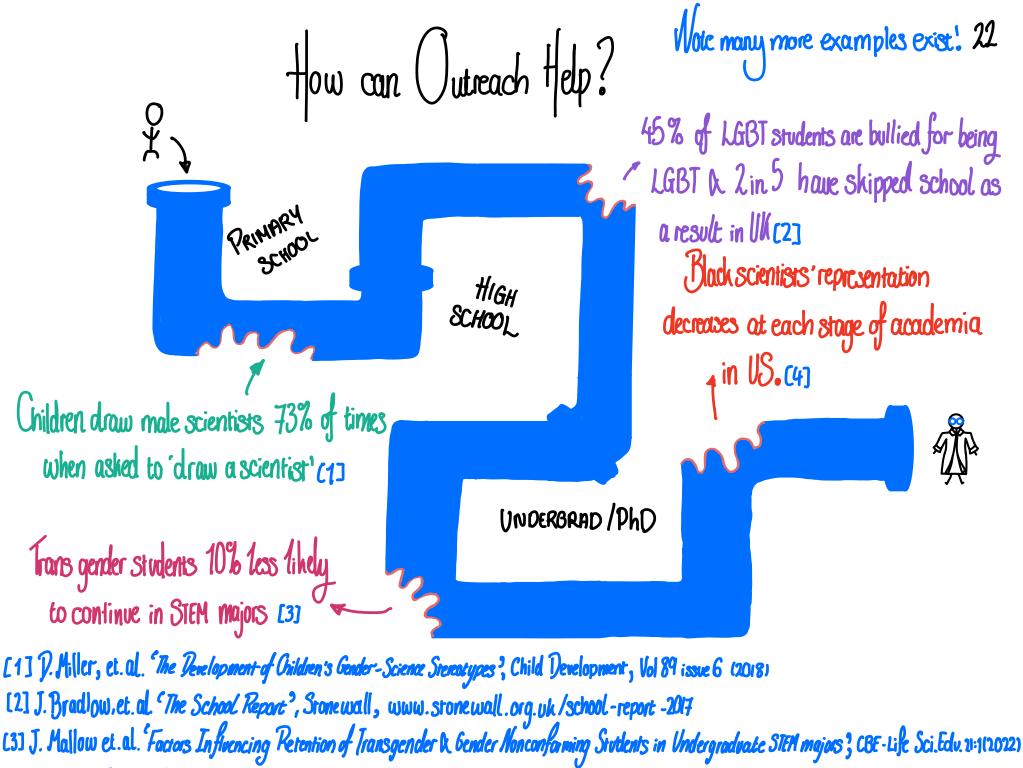

[4] E. Gibney, "How UK Science Is Failing on diversity", Nature Vol. 612 (2022)

Untreach & EDI 1/1 Show physicists as diverse regular humans

2// Incourage interest in physics.

UK : *Nuffield* research project SIFC /CERN Work experience