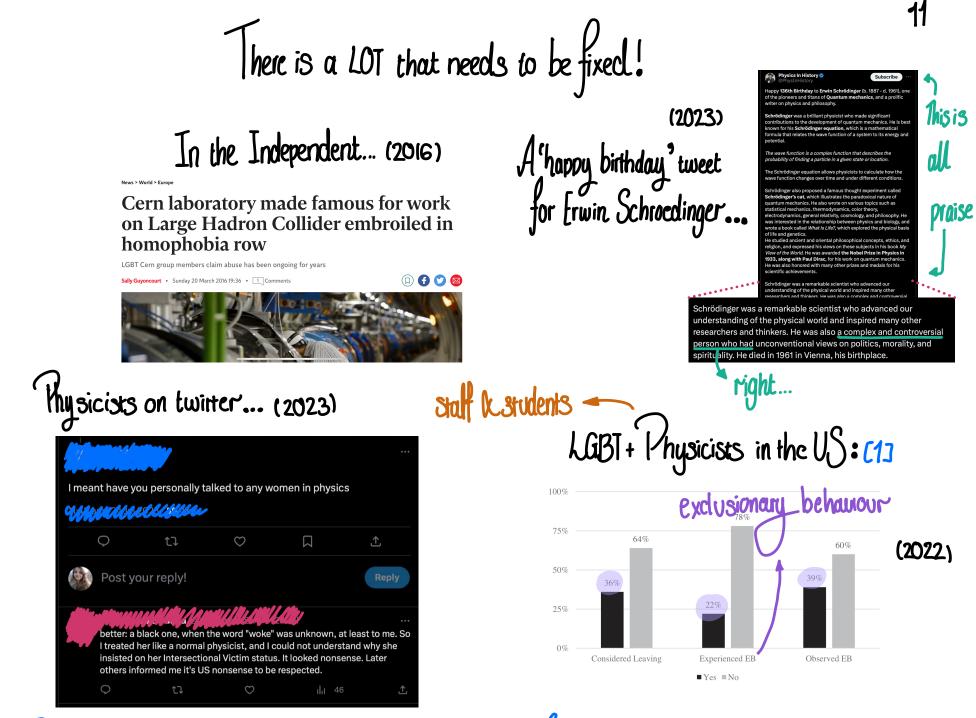

Jo why is this happenning in Florida?!

POLITICS

## Florida Gov. Ron DeSantis signs a bill banning DEI initiatives in public colleges

May 15, 2023 · 5:46 PM ET By Jaclyn Diaz

Florida Gov. Ron DeSantis, pictured here on April 21, 2023, signed a slate of bills Monday, one of which bans DEI initiatives in his state's universities. Alex Brandon/AP

[1] N. Acherman et.al., "LGBT + Inclusivity in Physics and Astronomy: A Best Practices Guide", arXiv: 1804.08406

- Attending EDI events. You're already doing this! :
  Read a book Thave some recommendations at the end.
- Outreach 
  more on this!
  Support your student's mental health
  Are they aware of their successes?