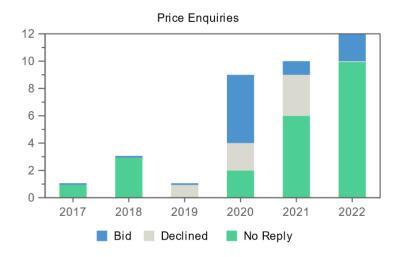

#### Price Enquiries above 50k CHF for Lithuania

Price Enquiries above 50k CHF for Lithuania

| Year | Firms Contacted | RANK (1) | RANK (2) | RANK (3) |
|------|-----------------|----------|----------|----------|
| 2017 | 1               | -        | -        | -        |
| 2018 | 3               | -        | -        | -        |
| 2019 | 1               | -        | -        | -        |
| 2020 | 9               | 1        | _        | _        |
| 2021 | 10              | -        | -        | 1        |
| 2022 | 12              | _        | 1        | 1        |