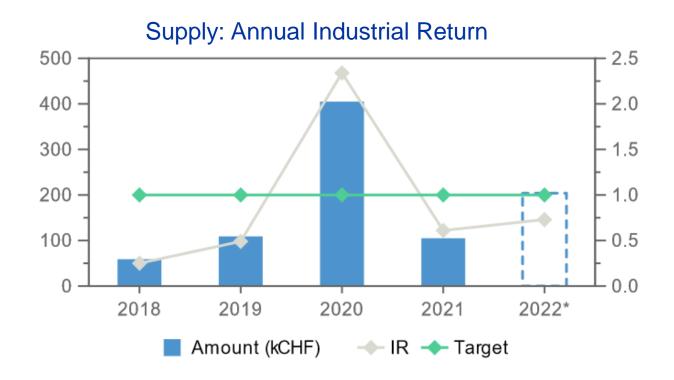

| kCHF      | Contribution | Remaining | Procurement | Personnel |
|-----------|--------------|-----------|-------------|-----------|
| Lithuania | 1.000        | -131      | 209         | 922       |

#### Summary

- Lithuanian firms are contacted on a regular (and increasing) basis for Price Enquiries and Market Surveys.
- At this stage, considering the "ceiling" and the spending on personnel (same order as contribution), it will unfortunately not be possible to place more procurement contracts in Lithuania