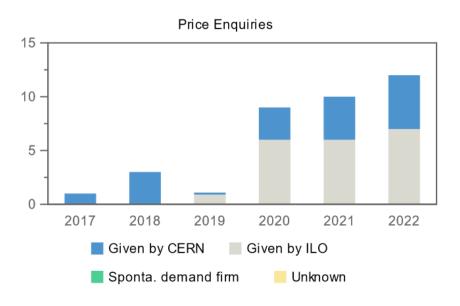

#### Price Enquiries above 50k CHF for Lithuania

Price Enquiries above 50k CHF for Lithuania

| Year | Firms Contacted | RANK (1) | RANK (2) | RANK (3) |
|------|-----------------|----------|----------|----------|
| 2017 | 1               | -        | -        | -        |
| 2018 | 3               | -        | -        | -        |
| 2019 | 1               | -        | -        | -        |
| 2020 | 9               | 1        | _        | _        |
| 2021 | 10              | -        | -        | 1        |
| 2022 | 12              | _        | 1        | 1        |