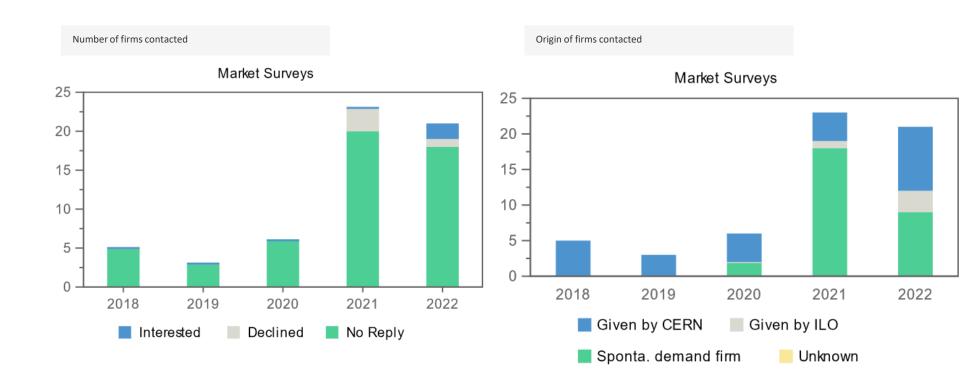

Number of firms contacted

Origin of firms contacted

#### Market Surveys for Lithuania

| Year Firms Con | tacted Inter | ested Dec | clined No | Reply Sel | ected |
|----------------|--------------|-----------|-----------|-----------|-------|
| 2018           | 5            | -         | -         | 5         | -     |
| 2019           | 3            | _         | -         | 3         | _     |
| 2020           | 6            | -         | -         | 6         | -     |
| 2021           | 23           | _         | 3         | 20        | _     |
| 2022           | 21           | 2         | 1         | 18        | -     |
|                |              |           |           |           |       |