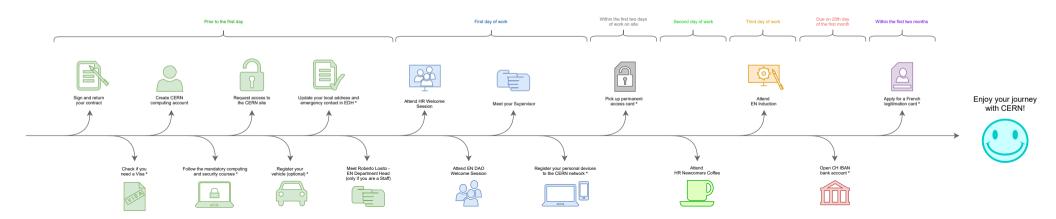

## **Newcomers' Tasks Timeline**

First week "essentials": a schematic guide to the various key tasks to complete in your first days at CERN

Legend: Icons marked with \* are hyperlinked: click on the icon for more information