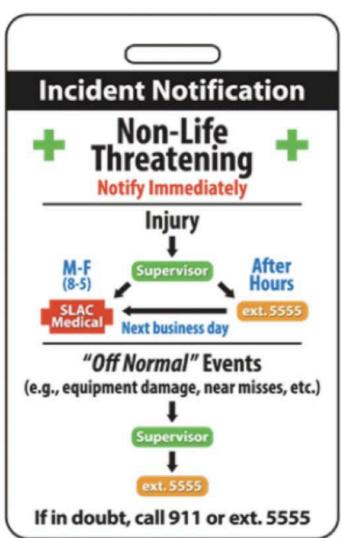

#### Fire

Evacuate the building, follow building residents to assembly areas. Do not leave until you are accounted for.

### Earthquake

accounted for.

Remain in the building.
Duck, cover and hold position.
When the shaking stops,
evacuate the building to
assembly areas.
Do not leave until you are

Thank you for coming!

&

**Enjoy the conference!**