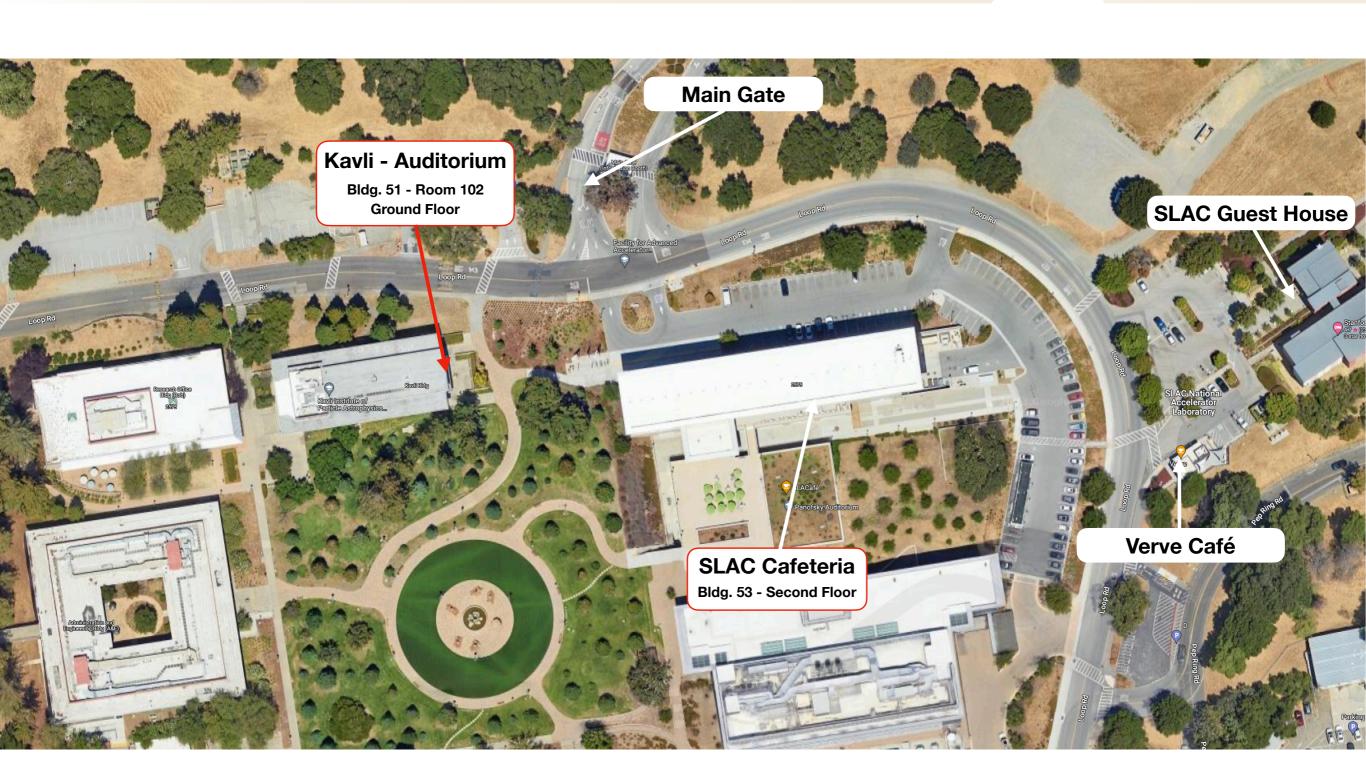

# **SLAC Map**

# SLAC

#### Coffee Breaks:

Outside the Kavli auditorium.

#### Lunch:

- SLAC cafeteria 11 am 2:30 pm
- Verve Cafe 11 am 2:30 pm
- The Sand Hill Kitchen 7:30 am 2pm across the road 10 mins walk
- Sharon Heights Shopping Area with shops, restaurants, Starbucks and deli 15 minutes walk

#### Conference Dinner - Trellis Restaurant

1077 El Camino Real, Menlo Park Bus leaves from building 53 - more later.