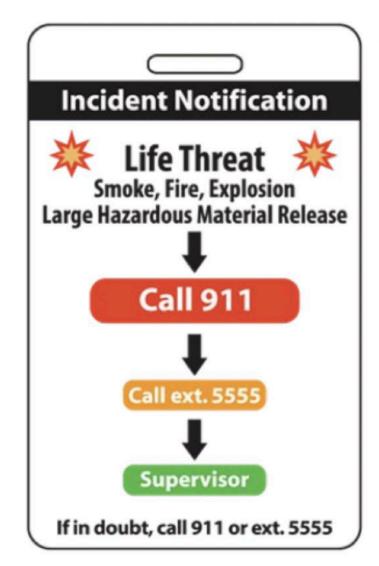

#### Fire

Evacuate the building, follow building residents to assembly areas. Do not leave until you are accounted for.

### Earthquake

accounted for.

Remain in the building.
Duck, cover and hold position.
When the shaking stops,
evacuate the building to
assembly areas.
Do not leave until you are

Thank you for coming!

&

**Enjoy the conference!**