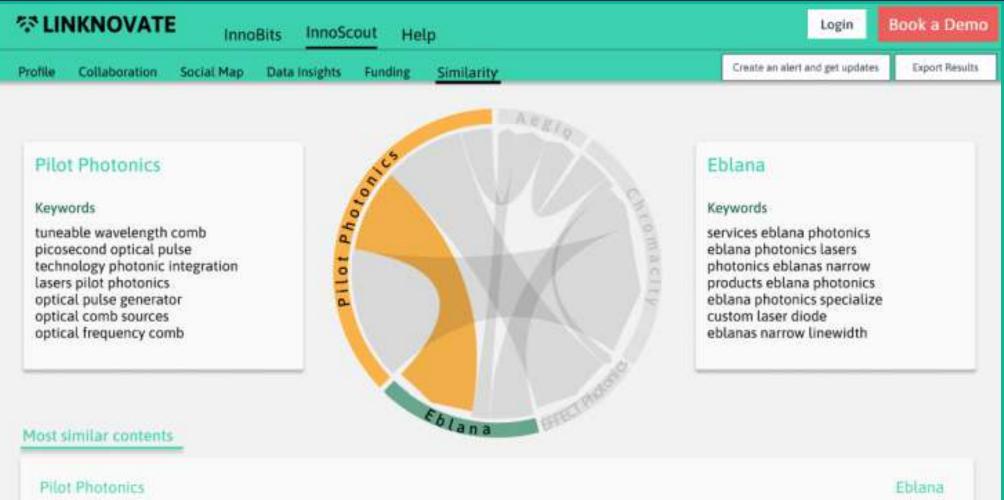

# Visual proposal

Pilot Photonics has been accepted into an EIC Corporate Day to pitch our technology and talents to Thales and Thales Alenia Space. These events are driven by the European Union as part of their Horizon 2020 programme.

Pilot Photonics offers FP and DFB lasers with a high modulation bandwidth above 15 GHz. The laser is packaged in a 7-pin butterfly package with RF (K) connector.

Eblana Photonics specialize in the design and production of Laser Diodes in the NIR & MIR. The company was founded in 2001 by Dr. James OGorman and Prof. John Hegarty both of whom had carried out research in lasers for data communications.

Eblana products are used extensively for trace gas sensing and environmental monitoring. The inherent low linewidth performance of the DM platform in comparison to typical DFB lasers is uniquely suited to distributed fibre sensing and LIDAR applications.