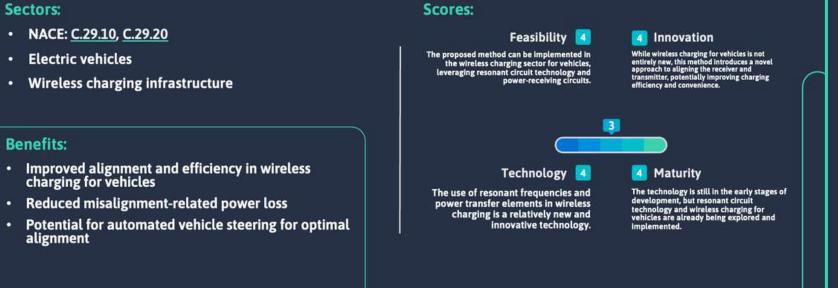

## **Revolutionary Method** for Vehicle Alignment in Wireless Charging

VEHICLE ALIGNMENT FOR WIRELESS CHARGING

% View original patent at Linknovate

This method introduces a wireless-power receiver that uses resonant frequencies to determine the misalignment of the receiver relative to the power transmitter. By analyzing the resonant frequencies at different longitudinal offsets, the receiver can calculate the lateral misalignment and make adjustments. to reduce it. The receiver can also steer the vehicle based on the misalignment to optimize charging efficiency.

### Sectors:

- NACE: C.29.10, C.29.20
- Electric vehicles
- Wireless charging infrastructure

### Benefits:

- alignment