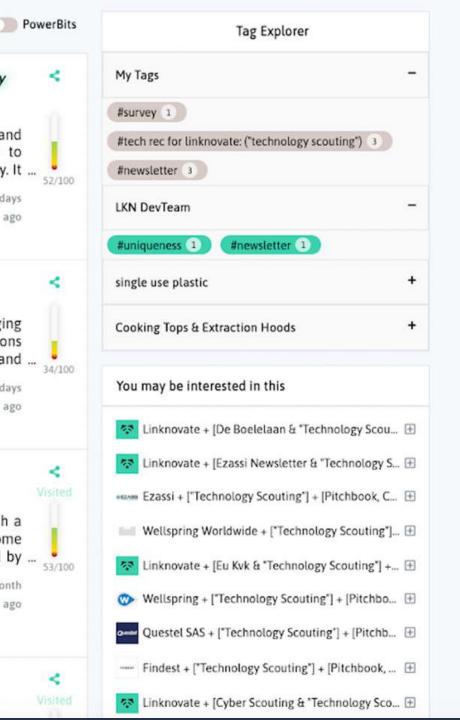

Tagging

5

The innovation actions/documents selected by the analyst will be labelled with the automatically created descriptive name.

| Your Alerts                                                                                                                                                                                                                                                                                                                           | 8  | 1 | 25  | V 100 Filter inside Q                                                                                                                                                                                                                                                                                                                                                                                                                                                                                                                                                                                                                                                                                                                                                                                                                                                                                                                                                                                                                                                                                                                                                                                                                                                                                                                                                                                                                                                                                                                                                                                                                                                                                                                                                                                                                                                                                                                                                                                                                                                                                                                    |
|---------------------------------------------------------------------------------------------------------------------------------------------------------------------------------------------------------------------------------------------------------------------------------------------------------------------------------------|----|---|-----|------------------------------------------------------------------------------------------------------------------------------------------------------------------------------------------------------------------------------------------------------------------------------------------------------------------------------------------------------------------------------------------------------------------------------------------------------------------------------------------------------------------------------------------------------------------------------------------------------------------------------------------------------------------------------------------------------------------------------------------------------------------------------------------------------------------------------------------------------------------------------------------------------------------------------------------------------------------------------------------------------------------------------------------------------------------------------------------------------------------------------------------------------------------------------------------------------------------------------------------------------------------------------------------------------------------------------------------------------------------------------------------------------------------------------------------------------------------------------------------------------------------------------------------------------------------------------------------------------------------------------------------------------------------------------------------------------------------------------------------------------------------------------------------------------------------------------------------------------------------------------------------------------------------------------------------------------------------------------------------------------------------------------------------------------------------------------------------------------------------------------------------|
| <ul> <li>My Projects (Owned by me)</li> <li>Tech Recs</li> <li>Tech Rec for Linknovate: ('technology scouting')</li> <li>Shared with Me</li> <li>EU Projects</li> <li>Business</li> <li>Team: LKN DevTeam</li> <li>Team: Photovoltaic</li> <li>Team: single use plastic</li> <li>Team: Cooking Tops &amp; Extraction Hoods</li> </ul> |    |   | WEB | Ezassi - About Ezassi™, Innovation Software, Crowdsourcing and Technology<br>Scouting Company<br>Ezassi is an innovation solutions company that combines people, process and<br>technology to improve products, accelerate innovation and move ideas to<br>market. Our technology landscaping software is one of the best in the industry. I<br>Evaluate this record to improve your PowerBits.<br>Ezassi - Open Innovation Management Software with IP Protection<br>Tech Scouting is a tool that allows innovators to research new and emerging<br>trends using a sophisticated discovery engine. Technology Scouting integration<br>including Crunchbase and Patents Social Sign-on using LinkedIn, Google and<br>Evaluate this record to improve your PowerBits.                                                                                                                                                                                                                                                                                                                                                                                                                                                                                                                                                                                                                                                                                                                                                                                                                                                                                                                                                                                                                                                                                                                                                                                                                                                                                                                                                                     |
| Alert's Likes                                                                                                                                                                                                                                                                                                                         | 0  | ŵ |     | + tag                                                                                                                                                                                                                                                                                                                                                                                                                                                                                                                                                                                                                                                                                                                                                                                                                                                                                                                                                                                                                                                                                                                                                                                                                                                                                                                                                                                                                                                                                                                                                                                                                                                                                                                                                                                                                                                                                                                                                                                                                                                                                                                                    |
| Your Bookmarks                                                                                                                                                                                                                                                                                                                        | 13 | Д | WEB | Mergeflow AG - About Mergeflow - Mergeflow Eventually, after exploring all kinds of options and possibilities, they met with a team at Siemens Corporate <i>Technology</i> that wanted to automate and scale some of their <i>technology scouting</i> activities. Today, Mergeflow's software is used b Evaluate this record to improve your PowerBits.  Texaluate t |
|                                                                                                                                                                                                                                                                                                                                       |    |   | WEB | Firematter - Searchlight - Your Interface to the Tech Ecosystem - FireMatter                                                                                                                                                                                                                                                                                                                                                                                                                                                                                                                                                                                                                                                                                                                                                                                                                                                                                                                                                                                                                                                                                                                                                                                                                                                                                                                                                                                                                                                                                                                                                                                                                                                                                                                                                                                                                                                                                                                                                                                                                                                             |