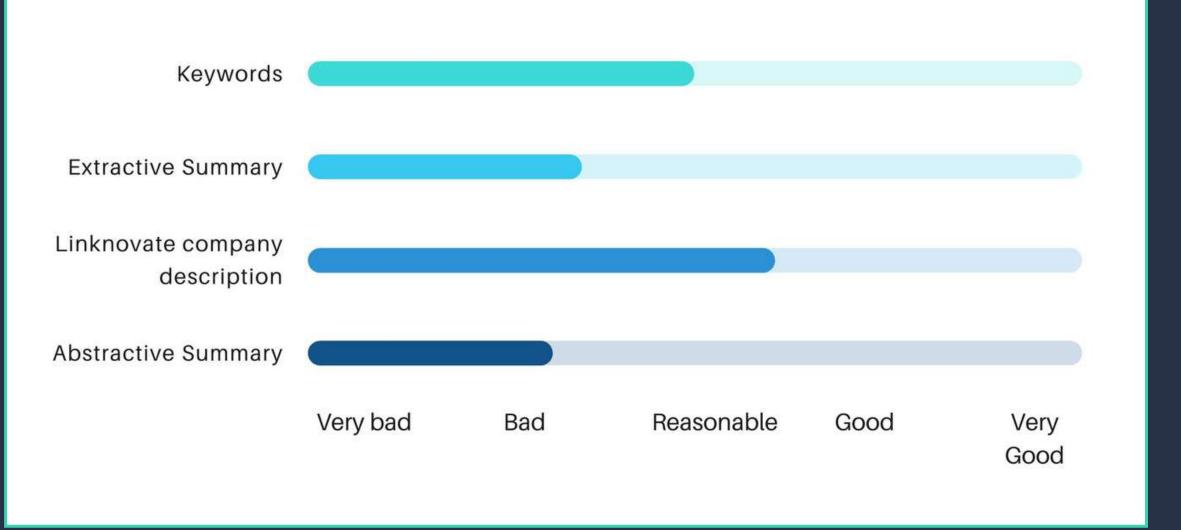

## **Testing 4 different** kinds of explanations.

### **STARTUP RADAR - Explainability Evaluation**

### Average beta tester scores for each type of proposed explanation