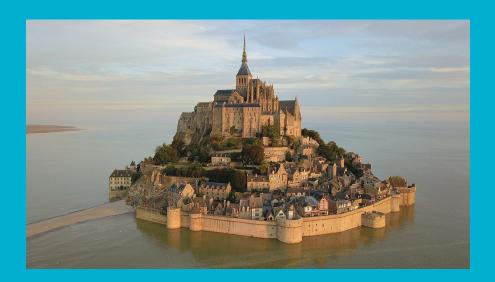

#### Possible excursion

- Visit to the Mont St Michel
  - 50min by bus
  - o from the 8th century, UNESCO world heritage site
- Possible other touristic places easily reachable