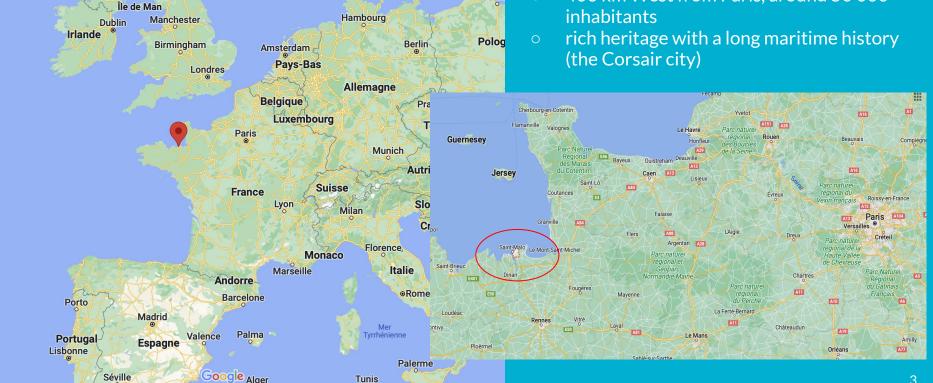

#### **Location: Saint Malo**

Royaume-Uni

On the seashore, in the 'Emerald Coast' from Brittany Gdań

400 km West from Paris, around 50 000 inhabitants

Danemark