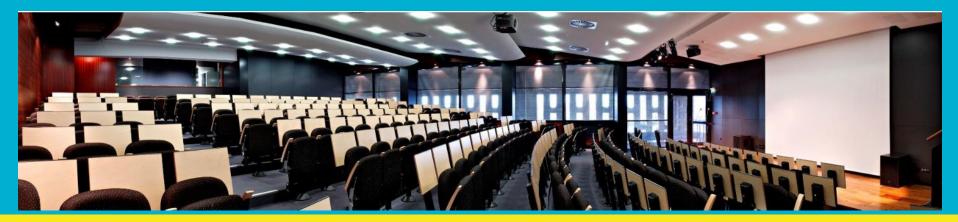

#### Conference

- Session in a 190-seat auditorium
- Welcome reception (Sunday 22nd), lunches, poster session (Monday evening) in conference center (dinners by your own)
- Q&A sessions in a room in an in-town bar
- Conference dinner in town (Wednesday evening)