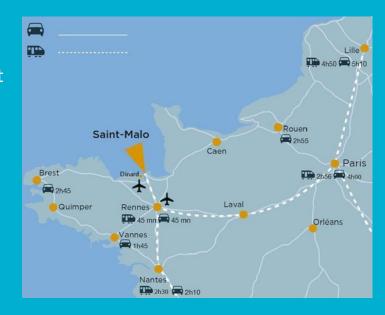

### **Transportation to Saint Malo**

#### By plane:

- o from Paris CDG airport:
  - high speed train to Rennes and then connection to St Malo (3.5h, 50€)
  - go to Paris Montparnasse station then high speed train to St Malo (2.5h, 50€)
- By train:
  - from Paris (see above)
  - from Geneve (~ 7h, connection in Paris and Rennes, ~ 100
    €)
- By car:
  - o from Paris: ~ 4h