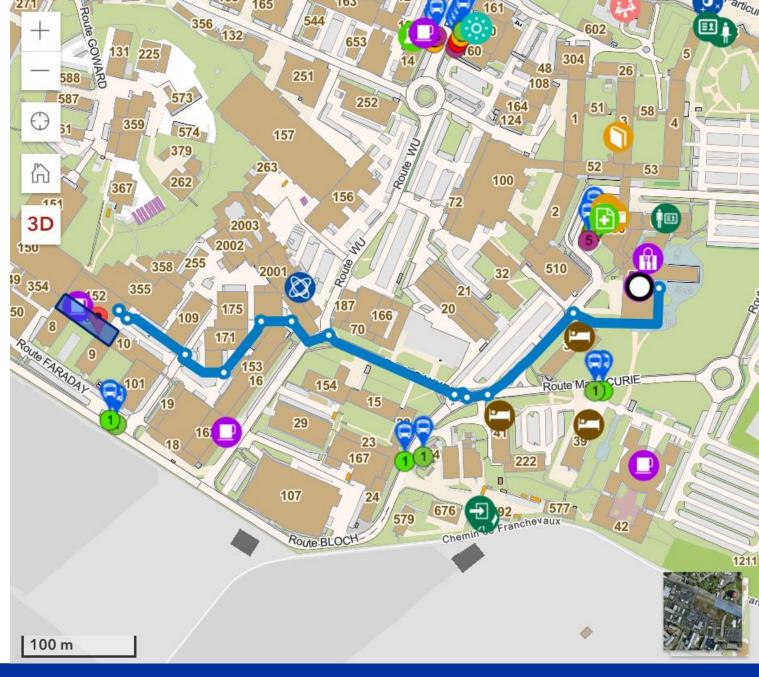

# **MapCERN**

For example: From Restaurant 1 to room 6/R-012

**CERN** *An overview* 

157: T10 (Experimental area)

6: Good morning meeting

11, 13: Hands-on &

33: Reception & gift shop

Road to
Geneva,
tram station

501: Main builiding, restaurant 1

38: Hostel