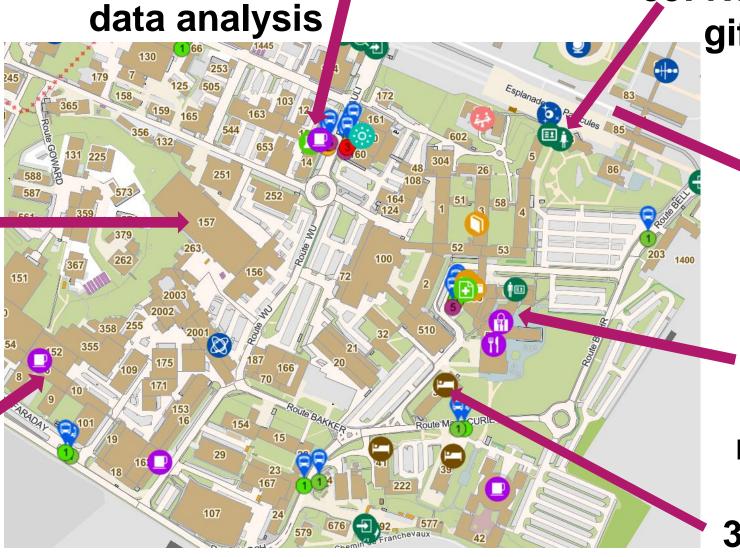

# **MapCERN**

For example: From Restaurant 1 to room 6/R-012

**CERN** *An overview* 

157: T10 (Experimental area)

6: Good morning meeting

11, 13: Hands-on &

33: Reception & gift shop

Road to
Geneva,
tram station

501: Main builiding, restaurant 1

38: Hostel