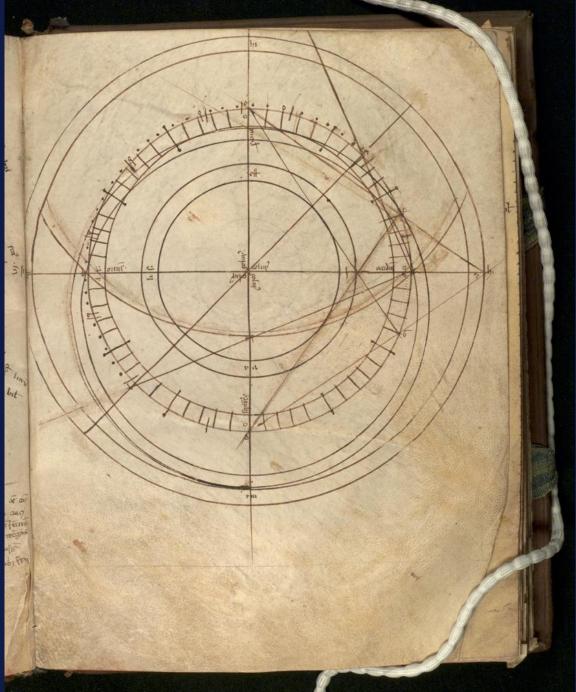

Merton MS 259 1v-2r

. p. S. \_ planifer a goloma ou almagett in for Joho - this my. S. \_ a so soon gring on algorifmon a ship in Good cohne 2 9 · Sond . a for for centres ofreden to Son Areales more on the a ht ptoms m of mes on arroah map of for make a O vhate m? ex alefters in 2 the to fe perio The to abula thelocane to Epily planeter in po foto. V1.8. Ann. Sing the for Afty alaber molufu m felter affer the groff of som & at ht of planetary in caps spacements in the faho . but a sing of a aldren a mension in f? faho . os colore . the ping of a aldren a mension in f? faho. os colore . the m. S. \_\_\_\_\_\_ Comecta enclas algorithe Encopted. the mens s Papalabin metupin majoling apula a ano sito