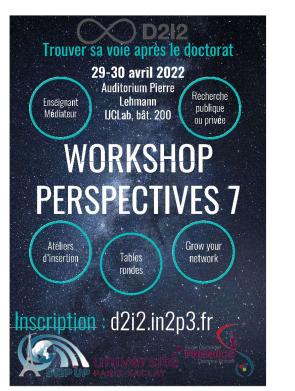

# Last year : Perspectives 7

- 43 PhD students registered
- ~20 invited speakers
- Round tables
- Small group activities, "ateliers"