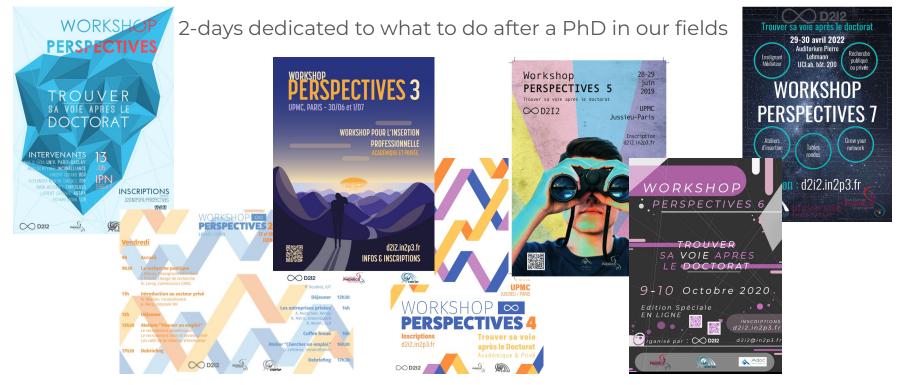

#### **Once a year : Perspectives workshop**

# Last year : Perspectives 7

- 43 PhD students registered
- ~20 invited speakers
- Round tables
- Small group activities, "ateliers"