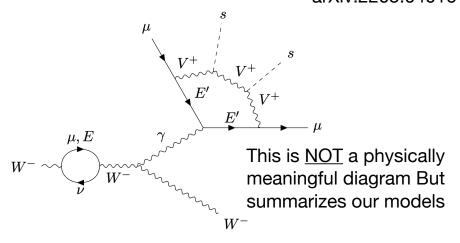

## My Work and Future

New Mechanism for Sommerfeld Enhancement arXiv:2202.13717, arXiv:2108.06278

Two DM interacts resonantly, resulting extreme enhancement of scattering cross-section

muon g-2 and W mass anomaly with Dark Matter arXiv:2205.04016