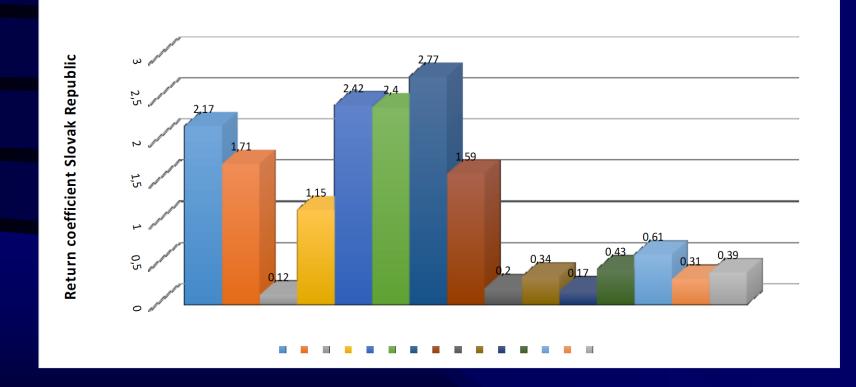

## 30 Years of Slovak Industry in CERN

Ladislav Vargovčík - ILO Štefan Molokáč - ILO

Bratislava, 27<sup>th</sup> June 2023



## Slovak products in CERN





## Golden Hadron award, 07.12.2005 ZTS VVU KOSICE a.s., SLOVAKIA





## CERN's procurement expenditures in 2000 - 2015





### Return coefficient of Slovak Republic from 2000 to 2014





# Industrial return coefficient average from 1996 to 2015





## Value of Slovak supplies and return coefficient in 2012 - 2017





## CERN's payments for supplies in 2017 and return coefficients





## Main Slovak suppliers to CERN in 2017

| ZTS VVU KOSICE              | 1,225,125.29 |
|-----------------------------|--------------|
| BEL POWER SOLUTIONS, S.R.O. | 907,113.88   |
| SYLEX                       | 433,640.19   |
| OMEGA METAL                 | 315,662.34   |
| BC SYSTEM SK S.R.O.         | 259,592.98   |
| AMSET                       | 250,582.65   |
| SLOVMETAL S.R.O             | 162,466.48   |
| MICROSTEP-MIS               | 161,052.22   |
| KVANT SPOL                  | 124,591.00   |
| KYBERNETIKA                 | 113,084.82   |
| EXTRACT INNOVATION SRO      | 35