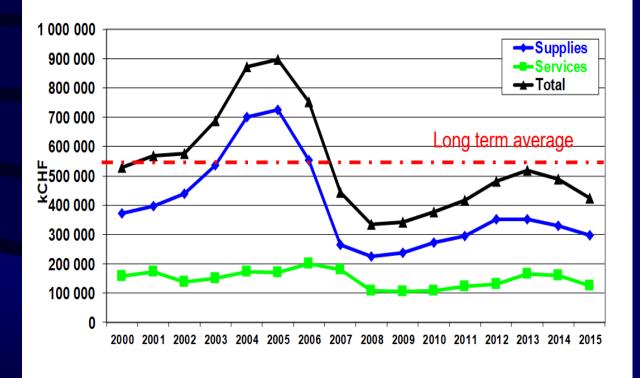

## 30 Years of Slovak Industry in CERN

Ladislav Vargovčík - ILO Štefan Molokáč - ILO

Bratislava, 27<sup>th</sup> June 2023



## Slovak products in CERN





## Golden Hadron award, 07.12.2005 ZTS VVU KOSICE a.s., SLOVAKIA





## CERN's procurement expenditures in 2000 - 2015





### Return coefficient of Slovak Republic from 2000 to 2014





# Industrial return coefficient average from 1996 to 2015





## Value of Slovak supplies and return coefficient in 2012 - 2017





## CERN's payments for supplies in 2017 and return coefficients





## Main Slovak suppliers to CERN in 2017

| ZTS VVU KOSICE              | 1,225,125.29 |
|-----------------------------|--------------|
| BEL POWER SOLUTIONS, S.R.O. | 907,113.88   |
| SYLEX                       | 433,640.19   |
| OMEGA METAL                 | 315,662.34   |
| BC SYSTEM SK S.R.O.         | 259,592.98   |
| AMSET                       | 250,582.65   |
| SLOVMETAL S.R.O             | 162,466.48   |
| MICROSTEP-MIS               | 161,052.22   |
| KVANT SPOL                  | 124,591.00   |
| KYBERNETIKA