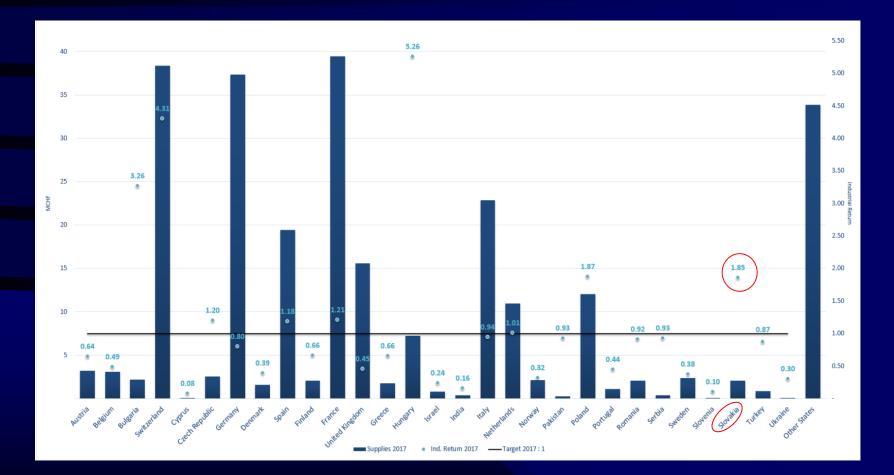

## 30 Years of Slovak Industry in CERN

Ladislav Vargovčík - ILO Štefan Molokáč - ILO

Bratislava, 27<sup>th</sup> June 2023



## Slovak products in CERN





## Golden Hadron award, 07.12.2005 ZTS VVU KOSICE a.s., SLOVAKIA





## CERN's procurement expenditures in 2000 - 2015





### Return coefficient of Slovak Republic from 2000 to 2014





# Industrial return coefficient average from 1996 to 2015





## Value of Slovak supplies and return coefficient in 2012 - 2017





## CERN's payments for supplies in 2017 and return coefficients





## Main Slovak suppliers to CERN in 2017

| ZTS VVU KOSICE              | 1,225,125.29 |
|-----------------------------|--------------|
| BEL POWER SOLUTIONS, S.R.O. | 907,113.88   |
| SYLEX                       | 433,640.19   |
| OMEGA METAL                 | 315,662.34   |
| BC SYSTEM SK S.R.O.         | 259,592.98   |
| AMSET                       | 250,582.65   |
| SLOVMETAL S.R.O             | 162,466.48   |
| MICROSTEP-MIS               | 161,052.22   |
| KVANT SPOL                  | 124,591.00   |
| KYBERNETIKA                 | 113,084.82   |
| EXTRACT INNOVATION SRO      | 35,280.74    |
| LOMAN                       | 31,284.01    |
| AVACO MULTIMEDIA            | 27,501.43    |

## **Supplies and Services in 2018 - 2022**

#### Annual contributions and industrial returns f