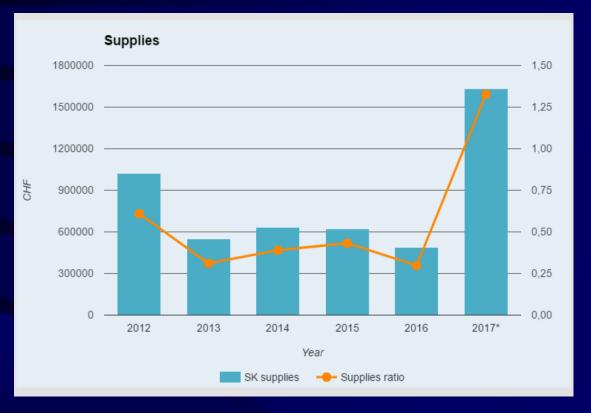

## 30 Years of Slovak Industry in CERN

Ladislav Vargovčík - ILO Štefan Molokáč - ILO

Bratislava, 27<sup>th</sup> June 2023



## Slovak products in CERN





## Golden Hadron award, 07.12.2005 ZTS VVU KOSICE a.s., SLOVAKIA





## CERN's procurement expenditures in 2000 - 2015





### Return coefficient of Slovak Republic from 2000 to 2014





# Industrial return coefficient average from 1996 to 2015





## Value of Slovak supplies and return coefficient in 2012 - 2017





## CERN's payments for supplies in 2017 and return coefficients





## Main Slovak suppliers to CERN in 2017

| ZTS VVU KOSICE              | 1,225,125.29 |
|-----------------------------|--------------|
| BEL POWER SOLUTIONS, S.R.O. | 907,113.88   |
| SYLEX                       | 433,640.19   |
| OMEGA METAL                 | 315,662.34   |
| BC SYSTEM SK S.R.O.         | 259,592.98   |
| AMSET                       | 250,582.65   |
| SLOVMETAL S.R.O             | 162,466.48   |
| MICROSTEP-MIS               | 161,052.22   |
| KVANT SPOL                  | 124,591.00   |
| KYBERNETIKA                 | 113,084.82   |
| EXTRACT INNOVATION SRO      | 35,280.74    |
| LOMAN                       | 31,284.01    |
| AVACO MULTIMEDIA            | 27,501.43    |

## **Supplies and Services