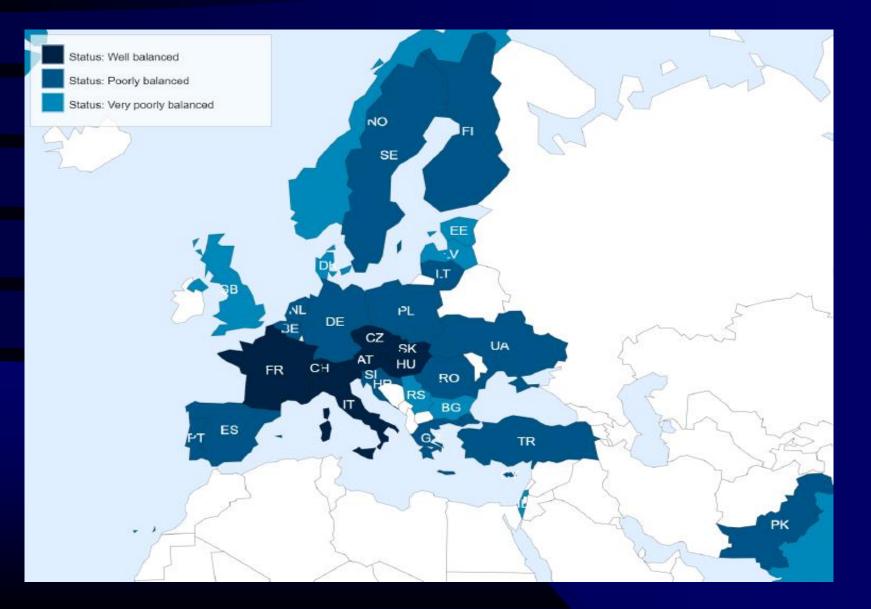

### **Status of Member States**

(For Supply contracts from 01.03.2023 until end of February 2024)