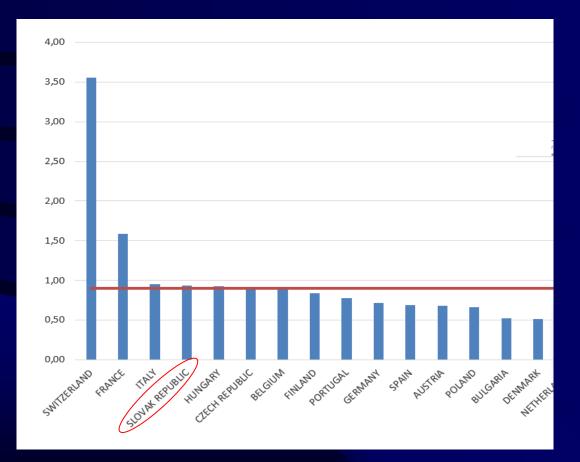

## 30 Years of Slovak Industry in CERN

Ladislav Vargovčík - ILO Štefan Molokáč - ILO

Bratislava, 27<sup>th</sup> June 2023



## Slovak products in CERN





## Golden Hadron award, 07.12.2005 ZTS VVU KOSICE a.s., SLOVAKIA





## CERN's procurement expenditures in 2000 - 2015





### Return coefficient of Slovak Republic from 2000 to 2014





# Industrial return coefficient average from 1996 to 2015





## Value of Slovak supplies and return coefficient in 2012 - 2017





## CERN's payments for supplies in 2017 and return coefficients





## Main Slovak suppliers to CERN in 2017

| ZTS VVU KOSICE              | 1,225,125.29 |
|-----------------------------|--------------|
| BEL POWER SOLUTIONS, S.R.O. | 907,113.88   |
| SYLEX                       | 433,640.19   |
| OMEGA METAL                 | 315,662.34   |
| BC SYSTEM SK S.R.O.         | 259,592.98   |
| AMSET                       | 250,582.65   |
| SLOVMETAL S.R.O             | 162,466.48   |
| MICROSTEP-MIS               | 161,052.22   |
| KVANT SPOL                  | 124,591.00   |
| KYBERNETIKA                 | 113,084.82   |
| EXTRACT INNOVATION SRO      | 35,280.74    |
| LOMAN                       | 31,284.01    |
| A