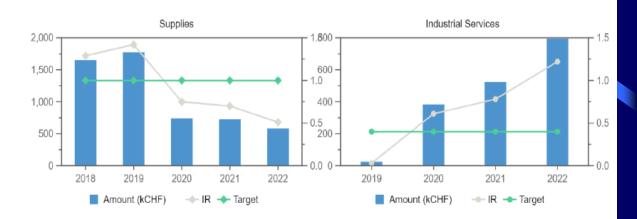

## **Supplies and Services in 2018 - 2022**

#### Expenditures (Slovakia, kCHF)

| Year | Supplies | Services |
|------|----------|----------|
| 2018 | 1 653    | -        |
| 2019 | 1 775    | 24       |
| 2020 | 743      | 384      |
| 2021 | 726      | 524      |
| 2022 | 585      | 795      |

#### Industrial Return

|      | Supplie | s      | Service | 5      |
|------|---------|--------|---------|--------|
| Year | Ratio   | Target | Ratio   | Target |
| 2018 | 1.29    | 1      | -       | 0.4    |
| 2019 | 1.42    | 1      | 0.03    | 0.4    |
| 2020 | 0.75    | 1      | 0.61    | 0.4    |
| 2021 | 0.7     | 1      | 0.78    | 0.4    |
| 2022 | 0.51    | 1      | 1.22    | 0.4    |

#### Annual Industrial Return