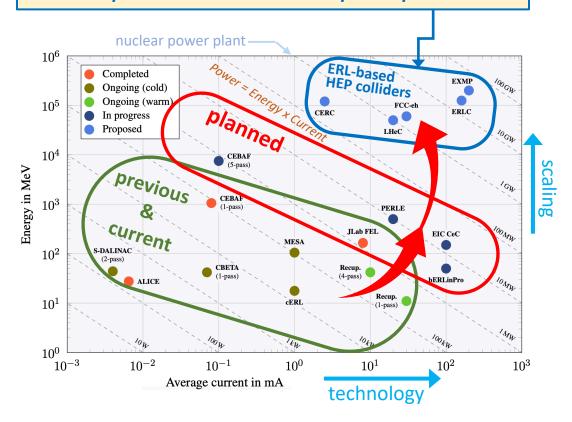

# ERL to enable high-power beams that would otherwise require one or more nuclear power plants

### **Future ERL-based Colliders**

H, HH, ep/eA, muons, ...