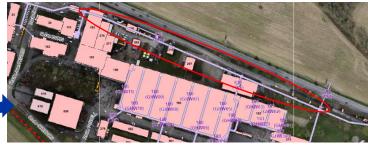

|
| FC       | Validation | 24/8/23 | 825     | b.35-b.110 (with cross next to b.110 and branch) |
| RE       | Validation | 7/9/23  | 825     | b110-GT835                                       |
| FC       | Delivery   | 7/9/23  | 825     | b110-GT835                                       |
| RE       | Delivery   | 21/9/23 | 825     | b110-GT835                                       |
| AB       | Delivery   | 21/9/23 | 827     | whole                                            |
| AB       | Validation | 5/10/23 | 827     | whole                                            |
| AB       | Delivery   | ?       | 830     | GT 836 - b.180                                   |
| AB       | Validation | ?       | 830     | GT 836 - b.180                                   |









827 whole