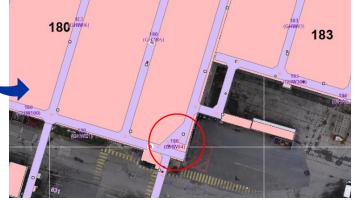

### Milestones proposal - chronological order

RE= Reverse Engineering, FC = Future Configuration, AB = As-Built

|          | O          | 0,      |         | ,                                                   |
|----------|------------|---------|---------|-----------------------------------------------------|
| Activity | Milestone  | Date    | Gallery | Location                                            |
| FC       | Validation | 4/5/23  | 826     | whole                                               |
| RE       | Delivery   | 4/5/23  | 830*    | Cross GT830-GHW100 & Cross GHW11 and corridor GHW11 |
| RE       | Validation | 18/5/23 | 830*    | Cross GT830-GHW100 & Cross GHW11 and corridor GHW11 |
| FC       | Delivery   | 18/5/23 | 830*    | Cross GT830-GHW100 & Cross GHW11 and corridor GHW11 |
| RE       | Delivery   | 1/6/23  | 830     | Cross GHW100 up to GT825 (b.274)                    |
| FC       | Validation | 1/6/23  | 830*    | Cross GT830-GHW100 & Cross GHW11 and corridor GHW11 |
| RE       | Validation | 15/6/23 | 830     | Cross GHW100 up to GT825 (b.274)                    |
| FC       | Delivery   | 15/6/23 | 830     | Cross GHW100 up to GT825 (b.274)                    |
| RE       | Delivery   | 29/6/23 | 830     | Under b.183                                         |
| FC       | Validation | 29/6/23 | 830     | Cross GHW100 up to GT825 (b.274)                    |
| RE       | Validation | 13/7/23 | 830     | Under b.183                                         |
| FC       | Delivery   | 13/7/23 | 830     | Under b.183                                         |
| FC       | Validation | 27/7/23 | 830     | Under b.183                                         |

Cross GHW11 and corridor GHW11

Cross GHW100 up to GT825 (b.274)

<sup>\*</sup> Not gallery 830 but to be done chronologically together with gallery 830 (for the moment included in 830 tab in Detailed Schedule