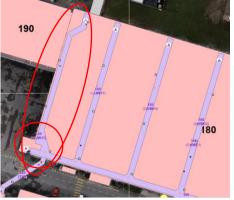

# Milestones proposal - chronological order

RE= Reverse Engineering, FC = Future Configuration, AB = As-Built

| Activity | Milestone  | Date    | Gallery | Location                                         |
|----------|------------|---------|---------|--------------------------------------------------|
| RE       | Delivery   | 27/7/23 | 825     | b.35-b.110 (with cross next to b.110 and branch) |
| RE       | Validation | 10/8/23 | 825     | b.35-b.110 (with cross next to b.110 and branch) |
| FC       | Delivery   | 10/8/23 | 825     | b.35-b.110 (with cross next to b.110 and branch) |
| RE       | Delivery   | 24/8/23 | 825     | b110-GT835                                       |
| FC       | Validation | 24/8/23 | 825     | b.35-b.110 (with cross next to b.110 and branch) |
| RE       | Validation | 7/9/23  | 825     | b110-GT835                                       |
| FC       | Delivery   | 7/9/23  | 825     | b110-GT835                                       |
| RE       | Delivery   | 21/9/23 | 825     | b110-GT835                                       |
| AB       | Delivery   | 21/9/23 | 827     | whole                                            |
| AB       | Validation | 5/10/23 | 827     | whole                                            |
| AB       | Delivery   | ?       | 830     | GT 836 - b.180                                   |
| AB       | Validation | ?       | 830     | GT 836 - b.180                                   |

827 whole