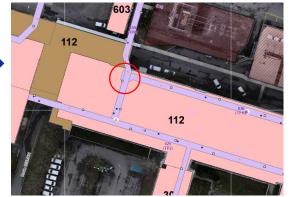

## Milestones proposal - chronological order

RE= Reverse Engineering, FC = Future Configuration, AB = As-Built

|          | _          |         | _       |                          |
|----------|------------|---------|---------|--------------------------|
| Activity | Milestone  | Date    | Gallery | Location                 |
| RE       | Delivery   | 22/2/23 | 836     | Corner GT836             |
| FC       | Validation | 23/2/23 | 825     | b.188-b.35 (with branch) |
| RE       | Validation | 23/2/23 | 836     | Corner GT836             |
| FC       | Delivery   | 2/3/23  | 836     | Corner GT836             |
| RE       | Delivery   | 9/3/23  | 836     | 112/S-403                |
| FC       | Validation | 9/3/23  | 836     | Corner GT836             |
| RE       | Validation | 23/3/23 | 836     | 112/S-403                |
| FC       | Delivery   | 23/3/23 | 836     | 112/S-403                |
| FC       | Validation | 6/4/23  | 836     | 112/S-403                |
| RE       | Delivery   | 6/4/23  | 826     | whole                    |
| RE       | Validation | 20/4/23 | 826     | whole                    |
| FC       | Delivery   | 20/4/23 | 826     | whole                    |
|          |            |         |         |                          |

### Milestones proposal - chronological order

RE= Reverse Engineering, FC = Future Configuration, AB = As-Built

|          | O          | 0,      |         | ,                                                   |
|----------|------------|---------|---------|-----------------------------------------------------|
| Activity | Milestone  | Date    | Gallery | Location                                            |
| FC       | Validation | 4/5/23  | 826     | whole                                               |
| RE       | Delivery   | 4/5/23  | 830*    | Cross GT830-GHW100 & Cross GHW11 and corridor GHW11 |
| RE       | Validation | 18/5/23 | 830*    | Cross GT830-GHW100 & Cross GHW11 and corridor GHW11 |
| FC       | Delivery   | 18/5/23 | 830*    | Cross GT830-GHW100 & Cross GHW11 and corridor GHW11 |
| RE       | Delivery   | 1/6/23  | 830     | Cross GHW100 up to GT825 (b.274)                    |
| FC       | Validation | 1/6/23  | 830*    | Cross GT830-GHW100 & Cross GHW11 and corridor GHW11 |
| RE       | Validation | 15/6/23 | 830     | Cross GHW100 up to GT825 (b.274)                    |
| FC       | Delivery   | 15/6/23 | 830     | Cross GHW100 up to GT825 (b.274)                    |
| RE       | Delivery   | 29/6/23 | 830     | Under b.183                                         |
| FC       | Validation | 29/6/23 | 830     | Cross GHW100 up to GT825 (b.274)                    |
| RE       | Validation | 13/7/23 | 830     | Under b.183                                         |
| FC       | Delivery   | 13/7/23 | 830     | Under b.183                                         |
| FC       | Validation | 27/7/23 | 830     | Under b.183                                         |