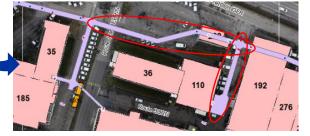

# Milestones proposal - chronological order

RE= Reverse Engineering, FC = Future Configuration, AB = As-Built

| Activity | Milestone  | Date    | Gallery | Location                                         |
|----------|------------|---------|---------|--------------------------------------------------|
| RE       | Delivery   | 27/7/23 | 825     | b.35-b.110 (with cross next to b.110 and branch) |
| RE       | Validation | 10/8/23 | 825     | b.35-b.110 (with cross next to b.110 and branch) |
| FC       | Delivery   | 10/8/23 | 825     | b.35-b.110 (with cross next to b.110 and branch) |
| RE       | Delivery   | 24/8/23 | 825     | b110-GT835                                       |
| FC       | Validation | 24/8/23 | 825     | b.35-b.110 (with cross next to b.110 and branch) |
| RE       | Validation | 7/9/23  | 825     | b110-GT835                                       |
| FC       | Delivery   | 7/9/23  | 825     | b110-GT835                                       |
| RE       | Delivery   | 21/9/23 | 825     | b110-GT835                                       |
| AB       | Delivery   | 21/9/23 | 827     | whole                                            |
| AB       | Validation | 5/10/23 | 827     | whole                                            |
| AB       | Delivery   | ?       | 830     | GT 836 - b.180                                   |
| AB       | Validation | ?       | 830     | GT 836 - b.180                                   |