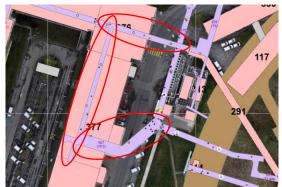

### Milestones proposal - chronological order

RE= Reverse Engineering, FC = Future Configuration, AB = As-Built

|          | O          | 0,      |         | ,                                                   |
|----------|------------|---------|---------|-----------------------------------------------------|
| Activity | Milestone  | Date    | Gallery | Location                                            |
| FC       | Validation | 4/5/23  | 826     | whole                                               |
| RE       | Delivery   | 4/5/23  | 830*    | Cross GT830-GHW100 & Cross GHW11 and corridor GHW11 |
| RE       | Validation | 18/5/23 | 830*    | Cross GT830-GHW100 & Cross GHW11 and corridor GHW11 |
| FC       | Delivery   | 18/5/23 | 830*    | Cross GT830-GHW100 & Cross GHW11 and corridor GHW11 |
| RE       | Delivery   | 1/6/23  | 830     | Cross GHW100 up to GT825 (b.274)                    |
| FC       | Validation | 1/6/23  | 830*    | Cross GT830-GHW100 & Cross GHW11 and corridor GHW11 |
| RE       | Validation | 15/6/23 | 830     | Cross GHW100 up to GT825 (b.274)                    |
| FC       | Delivery   | 15/6/23 | 830     | Cross GHW100 up to GT825 (b.274)                    |
| RE       | Delivery   | 29/6/23 | 830     | Under b.183                                         |
| FC       | Validation | 29/6/23 | 830     | Cross GHW100 up to GT825 (b.274)                    |
| RE       | Validation | 13/7/23 | 830     | Under b.183                                         |
| FC       | Delivery   | 13/7/23 | 830     | Under b.183                                         |
| FC       | Validation | 27/7/23 | 830     | Under b.183                                         |

Cross GHW11 and corridor GHW11

Cross GHW100 up to GT825 (b.274)

<sup>\*</sup> Not gallery 830 but to be done chronologically together with gallery 830 (for the moment included in 830 tab in Detailed Schedule