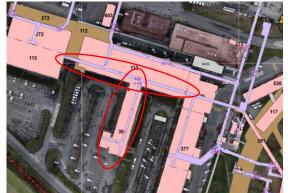

#### **Next galleries targeted**

- Gallery 825 is the top priority, especially its West part between B. 188 and 192, including intersections
- Motivation: Superheated circuit replacement next Summer.

#### **Next galleries targeted**

After galleries 835 and 825, works are planned in galleries:

- Galleries 836, 827 as of November '22 (old chilled water network dismantling)
- Motivation: Superheated circuit replacement in 836 next Summer.