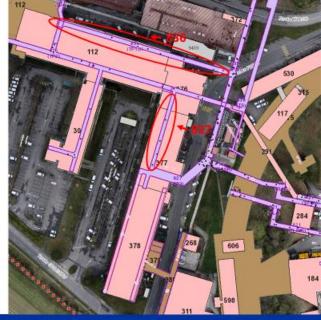

## Milestones proposal - chronological order

RE= Reverse Engineering, FC = Future Configuration, AB = As-Built

|          | _          |         | _       |                          |
|----------|------------|---------|---------|--------------------------|
| Activity | Milestone  | Date    | Gallery | Location                 |
| RE       | Delivery   | 22/2/23 | 836     | Corner GT836             |
| FC       | Validation | 23/2/23 | 825     | b.188-b.35 (with branch) |
| RE       | Validation | 23/2/23 | 836     | Corner GT836             |
| FC       | Delivery   | 2/3/23  | 836     | Corner GT836             |
| RE       | Delivery   | 9/3/23  | 836     | 112/S-403                |
| FC       | Validation | 9/3/23  | 836     | Corner GT836             |
| RE       | Validation | 23/3/23 | 836     | 112/S-403                |
| FC       | Delivery   | 23/3/23 | 836     | 112/S-403                |
| FC       | Validation | 6/4/23  | 836     | 112/S-403                |
| RE       | Delivery   | 6/4/23  | 826     | whole                    |
| RE       | Validation | 20/4/23 | 826     | whole                    |
| FC       | Delivery   | 20/4/23 | 826     | whole                    |
|          |            |         |         |                          |

### Milestones proposal - chronological order

RE= Reverse Engineering, FC = Future Configuration, AB = As-Built

|          | O          | 0,      |         | ,                                                   |
|----------|------------|---------|---------|-----------------------------------------------------|
| Activity | Milestone  | Date    | Gallery | Location                                            |
| FC       | Validation | 4/5/23  | 826     | whole                                               |
| RE       | Delivery   | 4/5/23  | 830*    | Cross GT830-GHW100 & Cross GHW11 and corridor GHW11 |
| RE       | Validation | 18/5/23 | 830*    | Cross GT830-GHW100 & Cross GHW11 and corridor GHW11 |
| FC       | Delivery   | 18/5/23 | 830*    | Cross GT830-GHW100 & Cross GHW11 and corridor GHW11 |
| RE       | Delivery   | 1/6/23  | 830     | Cross GHW100 up to GT825 (b.274)                    |
| FC       | Validation | 1/6/23  | 830*    | Cross GT830-GHW100 & Cross GHW11 and corridor GHW11 |
| RE       | Validation | 15/6/23 | 830     | Cross GHW100 up to GT825 (b.274)                    |
| FC       | Delivery   | 15/6/23 | 830     | Cross GHW100 up to GT825 (b.274)                    |
| RE       | Delivery   | 29/6/23 | 830     | Under b.183                                         |
| FC       | Validation | 29/6/23 | 830     | Cross GHW100 up to GT825 (b.274)                    |
| RE       | Validation | 13/7/23 | 830     | Under b.183                                         |
| FC       | Delivery   | 13/7/23 | 830     | Under b.183                                         |
| FC       | Validation | 27/7/23 | 830     | Under b.183                                         |