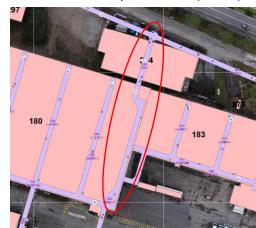

#### **Next galleries targeted**

- Gallery 825 is the top priority, especially its West part between B. 188 and 192, including intersections
- Motivation: Superheated circuit replacement next Summer.