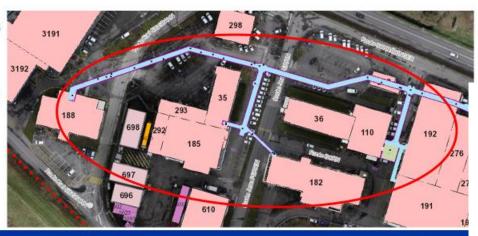

#### **Next galleries targeted**

- Gallery 825 is the top priority, especially its West part between B. 188 and 192, including intersections
- Motivation: Superheated circuit replacement next Summer.

#### **Next galleries targeted**

After galleries 835 and 825, works are planned in galleries:

- Galleries 836, 827 as of November '22 (old chilled water network dismantling)
- Motivation: Superheated circuit replacement in 836 next Summer.