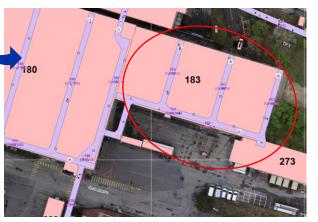

#### **Next galleries targeted**

- Gallery 825 is the top priority, especially its West part between B. 188 and 192, including intersections
- Motivation: Superheated circuit replacement next Summer.