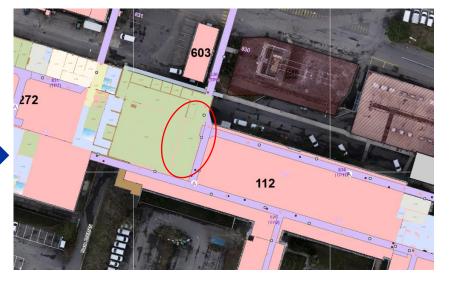

## Milestones proposal - chronological order

RE= Reverse Engineering, FC = Future Configuration, AB = As-Built

|          | _          |         | _       |                          |
|----------|------------|---------|---------|--------------------------|
| Activity | Milestone  | Date    | Gallery | Location                 |
| RE       | Delivery   | 22/2/23 | 836     | Corner GT836             |
| FC       | Validation | 23/2/23 | 825     | b.188-b.35 (with branch) |
| RE       | Validation | 23/2/23 | 836     | Corner GT836             |
| FC       | Delivery   | 2/3/23  | 836     | Corner GT836             |
| RE       | Delivery   | 9/3/23  | 836     | 112/S-403                |
| FC       | Validation | 9/3/23  | 836     | Corner GT836             |
| RE       | Validation | 23/3/23 | 836     | 112/S-403                |
| FC       | Delivery   | 23/3/23 | 836     | 112/S-403                |
| FC       | Validation | 6/4/23  | 836     | 112/S-403                |
| RE       | Delivery   | 6/4/23  | 826     | whole                    |
| RE       | Validation | 20/4/23 | 826     | whole                    |
| FC       | Delivery   | 20/4/23 | 826     | whole                    |
|          |            |         |         |                          |