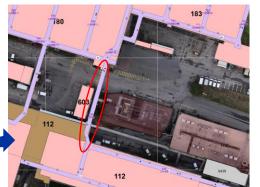

## Milestones proposal - chronological order

RE= Reverse Engineering, FC = Future Configuration, AB = As-Built

|          | _          |         | _       |                          |
|----------|------------|---------|---------|--------------------------|
| Activity | Milestone  | Date    | Gallery | Location                 |
| RE       | Delivery   | 22/2/23 | 836     | Corner GT836             |
| FC       | Validation | 23/2/23 | 825     | b.188-b.35 (with branch) |
| RE       | Validation | 23/2/23 | 836     | Corner GT836             |
| FC       | Delivery   | 2/3/23  | 836     | Corner GT836             |
| RE       | Delivery   | 9/3/23  | 836     | 112/S-403                |
| FC       | Validation | 9/3/23  | 836     | Corner GT836             |
| RE       | Validation | 23/3/23 | 836     | 112/S-403                |
| FC       | Delivery   | 23/3/23 | 836     | 112/S-403                |
| FC       | Validation | 6/4/23  | 836     | 112/S-403                |
| RE       | Delivery   | 6/4/23  | 826     | whole                    |
| RE       | Validation | 20/4/23 | 826     | whole                    |
| FC       | Delivery   | 20/4/23 | 826     | whole                    |
|          |            |         |         |                          |

826 whole

Courtesy: Iga Maria Krautsztrung