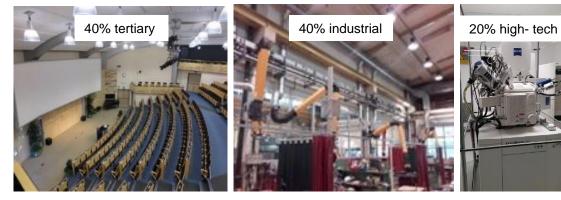

### For CERN «tertiary» buildings

## **CERN "Tertiary" Buildings**

CERN buildings: machine and tertiary buildings

Number of buildings

Total net area of CERN buildings [m<sup>2</sup>]

Tertiary Machine

3