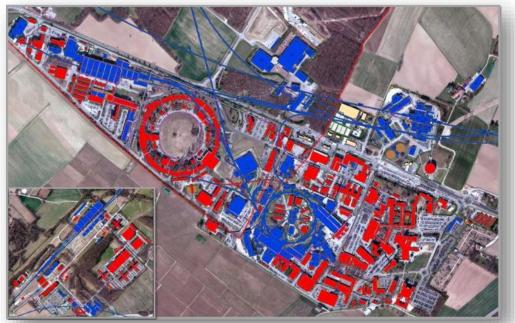

## **CERN "Tertiary" Buildings**

CERN buildings: machine and tertiary buildings

Number of buildings

Total net area of CERN buildings [m<sup>2</sup>]

Tertiary Machine

3

## **Technical installations**

350 structures and baraques, 75 technical galleries

1 children school, 3 restaurants, 3 hotels (495 rooms) 10 cafeterias, 150 meeting & conference rooms 100 workshops, 400 labs 30 clean rooms, 20 RP areas and source labs.

2 heating plants, 6 boilers. 27 km district heating.

100 heating sub-stations 200 domestic hot water productions 200 radiators circuits 100 000 lighting points 500 AHUs, 350 extraction fans 30 humidifiers 70 chillers, 500 split systems 100 solar panels 1000 electric boards, 300 PLCs 30 000 sensors.