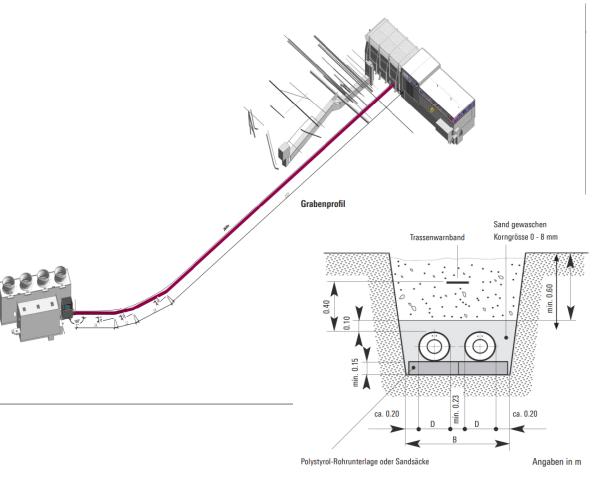

## **Meyrin heating plant Technical Description and Schedule**

#### **Objectives:**

- 1. Renovate heating distribution components in B200 & 201.
- 2. Arrangement of technical room in B200 for housing the heating pump.
- 3. Install and connect the heating pump.
- 4. Connection pipes form HP to PA1.
- 5. Delivery winter season 2026-2027.