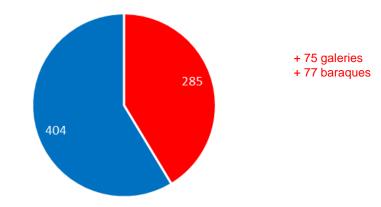

## **Technical installations**

350 structures and baraques, 75 technical galleries

1 children school, 3 restaurants, 3 hotels (495 rooms) 10 cafeterias, 150 meeting & conference rooms 100 workshops, 400 labs 30 clean rooms, 20 RP areas and source labs.