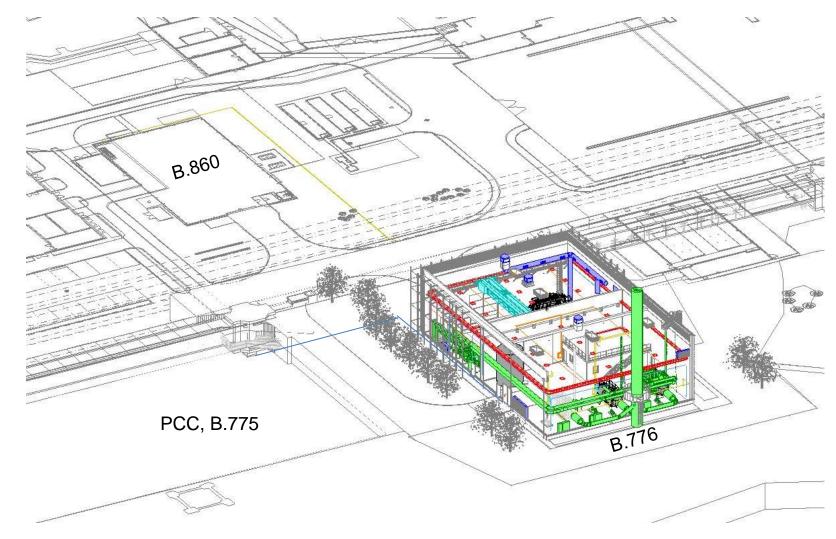

## Prevessin new heating plant project and schedule

#### Objectives:

- 1. Create the new B.776 for housing the heating plant
- 2. Install the new heating plant with gas boilers and heat pump
- 3. Dismantle the current heating installation in B.860.
- 4. Delivery winter season 2026-2027.