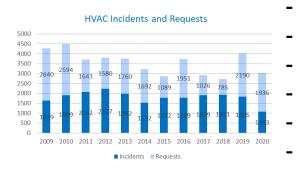

### Service: number of odms (<> tickets)

#### Total number of odms in 2019: 9357 odms

- Technical questions
- Preventive maintenance
- Works and modifications
- Consolidation
- Projects, new buildings

Total number of odm / year

HVAC ELEC SANITARY