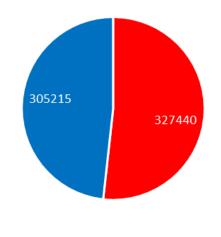

## **CERN "Tertiary" Buildings**

CERN buildings: machine and tertiary buildings

Number of buildings

Total net area of CERN buildings [m<sup>2</sup>]

Tertiary Machine

3