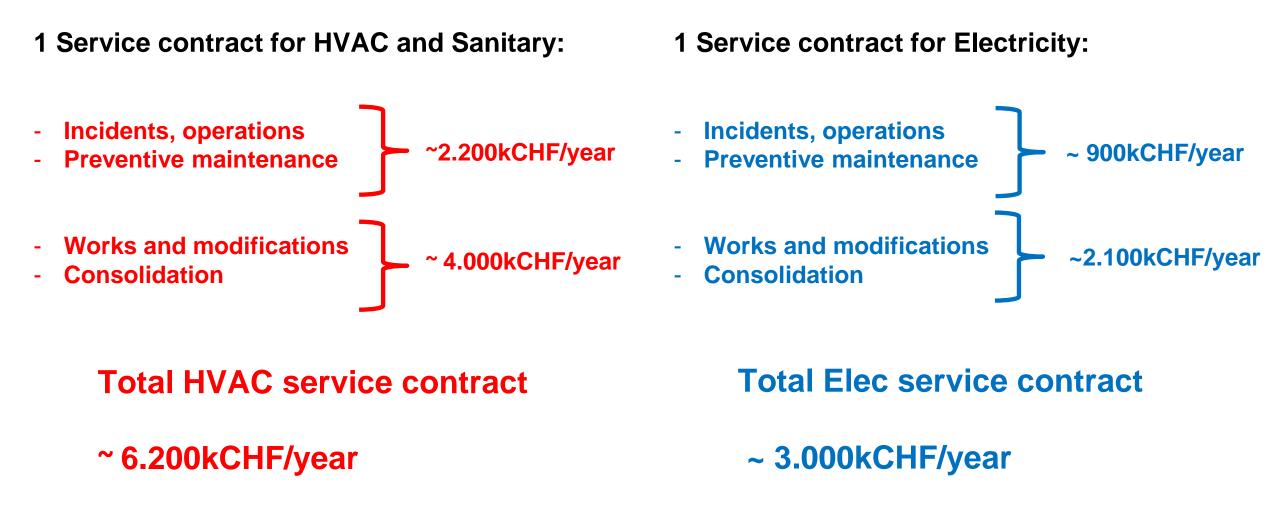

0 electric boards, 300 PLCs 30 000 sensors.







### HVAC, SANITARY & ELECTRICAL Domains













- Heating plants, district heating and heating circuits,
- Chilled water productions and a/c units,
- Ventilation systems,
- Compressed air distribution,
- Fire fighting systems,
- Hot domestic water production,
- Water distribution, sanitary devices, solar panels,
- Electrical power and control boards and plcs,
- Indoor lighting and public lighting,
- Electrical power systems and sockets.









### Service: number of odms (<> tickets)



#### Total number of odms in 2019: 9357 odms







- Technical questions
- Preventive maintenance
- Works and modifications
- Consolidation
- Projects, new buildings



Total number of odm / year

HVAC ELEC SANITARY





## 2 main Service contract





## HVAC consolidation works tender

# Tender for HVAC consolidation works.

Exemple in 2023 :

- Renovation of cooling production building 40.
- Construction of a new cooling production building 153.

#### Total ~ 1.200kCHF/year



Before



## **Meyrin heating plant Technical Description and Schedule**

#### **Objectives:**

- 1. Renovate heating distribution components in B200 & 201.
- 2. Arrangement of technical room in B200 for housing the heating pump.
- 3. Install and connect the heating pump.
- 4. Connection pipes form HP to PA1.
- 5. Delivery winter season 2026-2027.







## Prevessin new heating plant project and schedule

#### Objectives:

- 1. Create the new B.776 for housing the heating plant
- 2. Install the new heating plant with gas boilers and heat pump
- 3. Dismantle