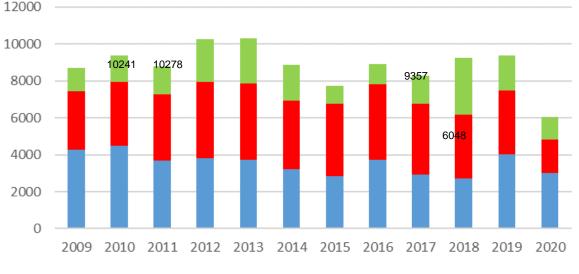

### Service: number of odms (<> tickets)

#### Total number of odms in 2019: 9357 odms

- Technical questions
- Preventive maintenance
- Works and modifications
- Consolidation
- Projects, new buildings

Total number of odm / year

HVAC ELEC SANITARY