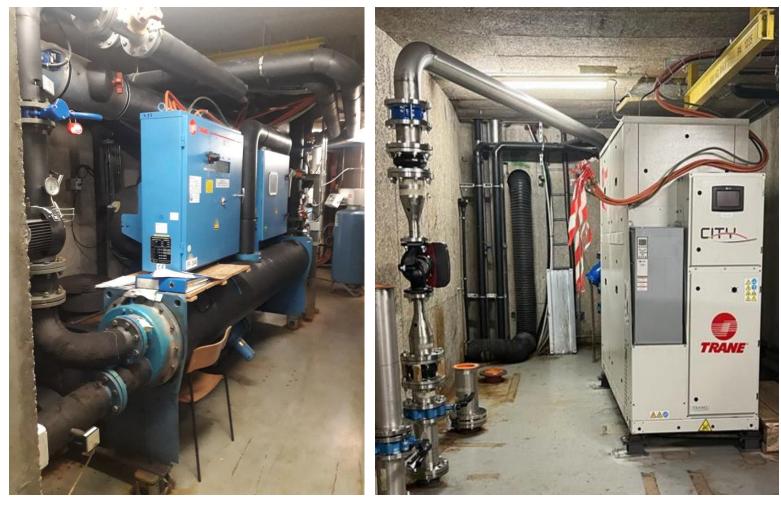

## **Meyrin heating plant Technical Description and Schedule**

#### **Objectives:**

- 1. Renovate heating distribution components in B200 & 201.
- 2. Arrangement of technical room in B200 for housing the heating pump.
- 3. Install and connect the heating pump.
- 4. Connection pipes form HP to PA1.
- 5. Delivery winter season 2026-2027.