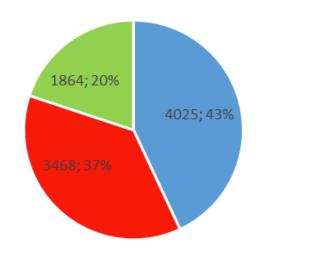

### Service: number of odms (<> tickets)

#### Total number of odms in 2019: 9357 odms

- Technical questions
- Preventive maintenance
- Works and modifications
- Consolidation
- Projects, new buildings

Total number of odm / year

HVAC ELEC SANITARY