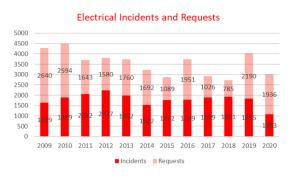

### HVAC, SANITARY & ELECTRICAL Domains

- Heating plants, district heating and heating circuits,
- Chilled water productions and a/c units,
- Ventilation systems,
- Compressed air distribution,
- Fire fighting systems,
- Hot domestic water production,
- Water distribution, sanitary devices, solar panels,
- Electrical power and control boards and plcs,
- Indoor lighting and public lighting,
- Electrical power systems and sockets.