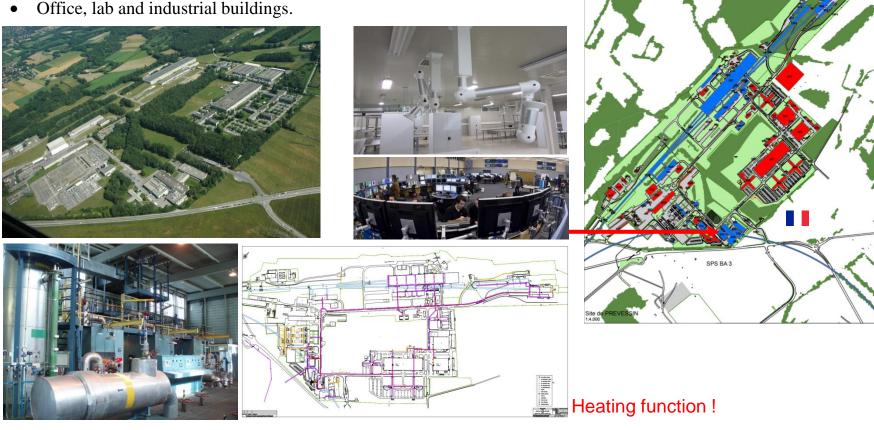

## **Meyrin site**

- 232 tertiary buildings & 51 barracks,
- Heating plant: 3 x 15 MW.
- 20 km district heating.
- DG building.
- 2 restaurants, 1 kindergarten.
- 3 hotels.
- 5 public buildings, medical services, fire brigade.
- Exhibitions halls, training center, globe.
- ISR.
- Office, lab and industrial buildings.