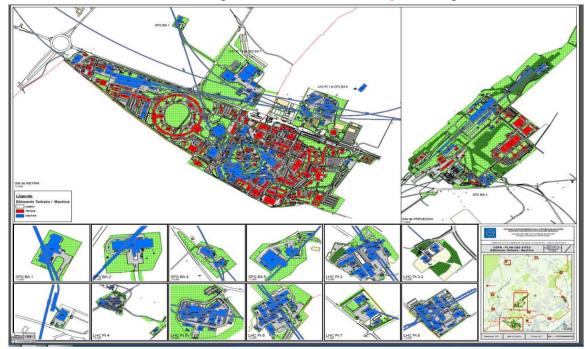

## **CERN "Tertiary" Buildings**

CERN buildings: machine and tertiary buildings

Number of buildings

Total net area of CERN buildings [m<sup>2</sup>]

Tertiary Machine

3

## **Meyrin site**

- 232 tertiary buildings & 51 barracks,
- Heating plant: 3 x 15 MW.
- 20 km district heating.
- DG building.
- 2 restaurants, 1 kindergarten.
- 3 hotels.
- 5 public buildings, medical services, fire brigade.
- Exhibitions halls, training center, globe.
- ISR.
- Office, lab and industrial buildings.

### **Prevessin site**

- Prévessin : 53 tertiary buildings & 26 barracks. ٠
- Heating plant: 3x 5 MW. ۲
- 5 km district heating. ٠
- 1 restaurant. ٠
- 1 training center. .
- Office, lab and industrial buildings.