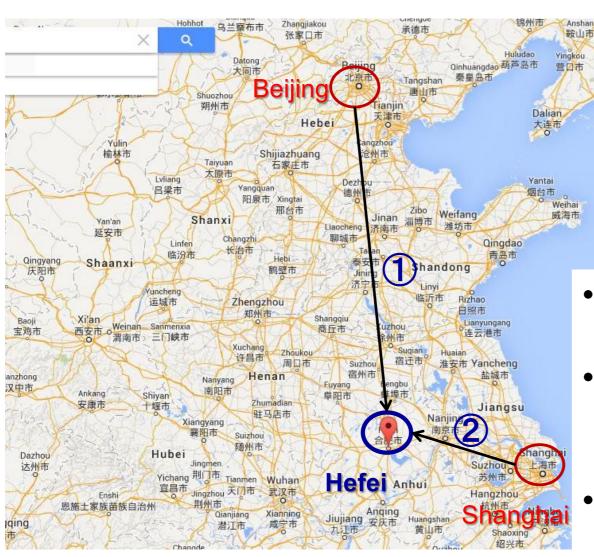

### Travel to Hefei

Lots of international flights to Beijing and Shanghai

Sokcho

Chuncheon

North Korea 단천시

Séoul

Seungeon-ri South Korea

• Beijing - Hefei

Pyongyang

Nampho 남포

Liaoning

- 2 hours by air
- 4 hours by bullet train
- Shanghai Hefei
  - <1.5 hours by air
  - 2 hours by bullet train