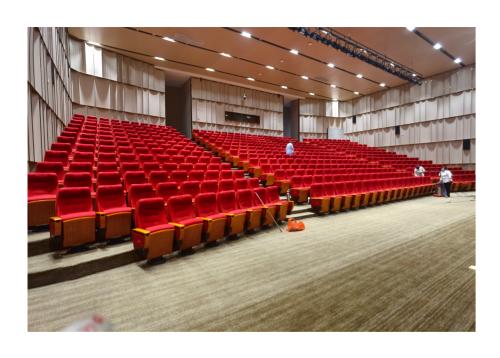

3, Zaragoza, Spain
  - MPGD 2015, Trieste, Italy
  - MPGD 2017, Philadelphia, USA
  - MPGD 2019, La Rochelle, France
  - MPGD 2021 (2022), Rehovot, Israel

### The 2024 Edition

- Dates: October 14 18, 2024
- Location: Hefei, China
- Host Institute: University of Science and Technology of China (USTC)
- The conference will take place on campus at USTC.

### **About USTC**

- As one of the most prestigious universities in China, USTC was founded by the Chinese Academy of Sciences (CAS) in 1958
- It is home to a national lab, a national research center, two state key labs, three joint national major "science and technology" facilities, and China's first synchrotron radiation facility (Hefei Light Source)

https://en.ustc.edu.cn

# **USTC** campus









## New conference facility at USTC





### **MPGD at USTC**

#### **State Key Lab of Particle Detection and Electronics**



MPGD is one of the key research areas in the lab: classic MPGDs, new structures, resistive electrodes, new manufacturing techniques

#### MPGD facility and labs at USTC









## Where is USTC and the Hefei city

- USTC is located in Hefei, the capital city of Anhui province.
- Population in Hefei ~10 million
- 900 km south of Beijing and 400 km west of Shanghai



### Travel to Hefei



Lots of international flights to Beijing and Shanghai

Sokcho

Chuncheon

North Korea 단천시

Séoul

Seungeon-ri South Korea

• Beijing - Hefei

Pyongyang

Nampho 남포

Liaoning

- 2 hours by air
- 4 hours by bullet train
- Shanghai Hefei
  - <1.5 hours by air
  - 2 hours by bullet train

#### **Tourist Attractions aroun