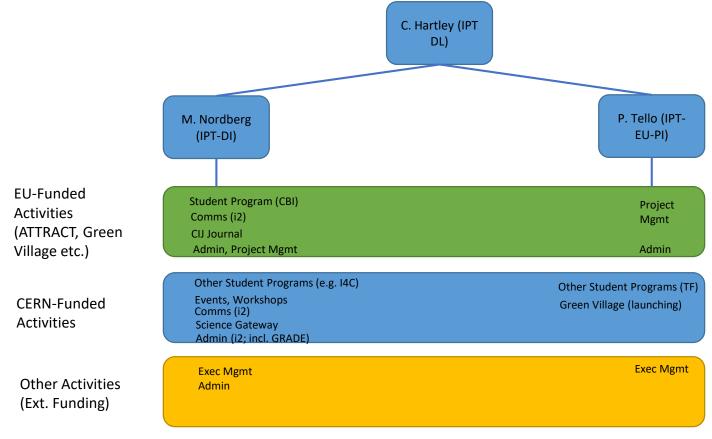

## Current IdeaSquare Internal Organization (in IPT)

Note: This Diagram shows the supervision of <u>Teams</u>

Proposal for Ad-Interim IdeaSquare Internal Organization (in IPT)

Note: This Diagram shows the proposed supervision of **Teams**.