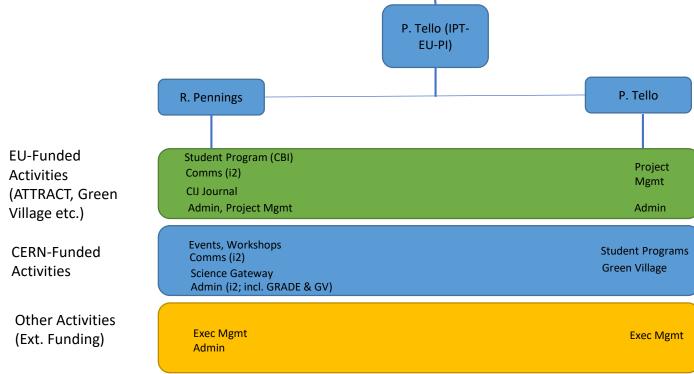

## Current IdeaSquare Internal Organization (in IPT)

Note: This Diagram shows the supervision of <u>Teams</u>

Proposal for Ad-Interim IdeaSquare Internal Organization (in IPT)

Note: This Diagram shows the proposed supervision of **Teams**.