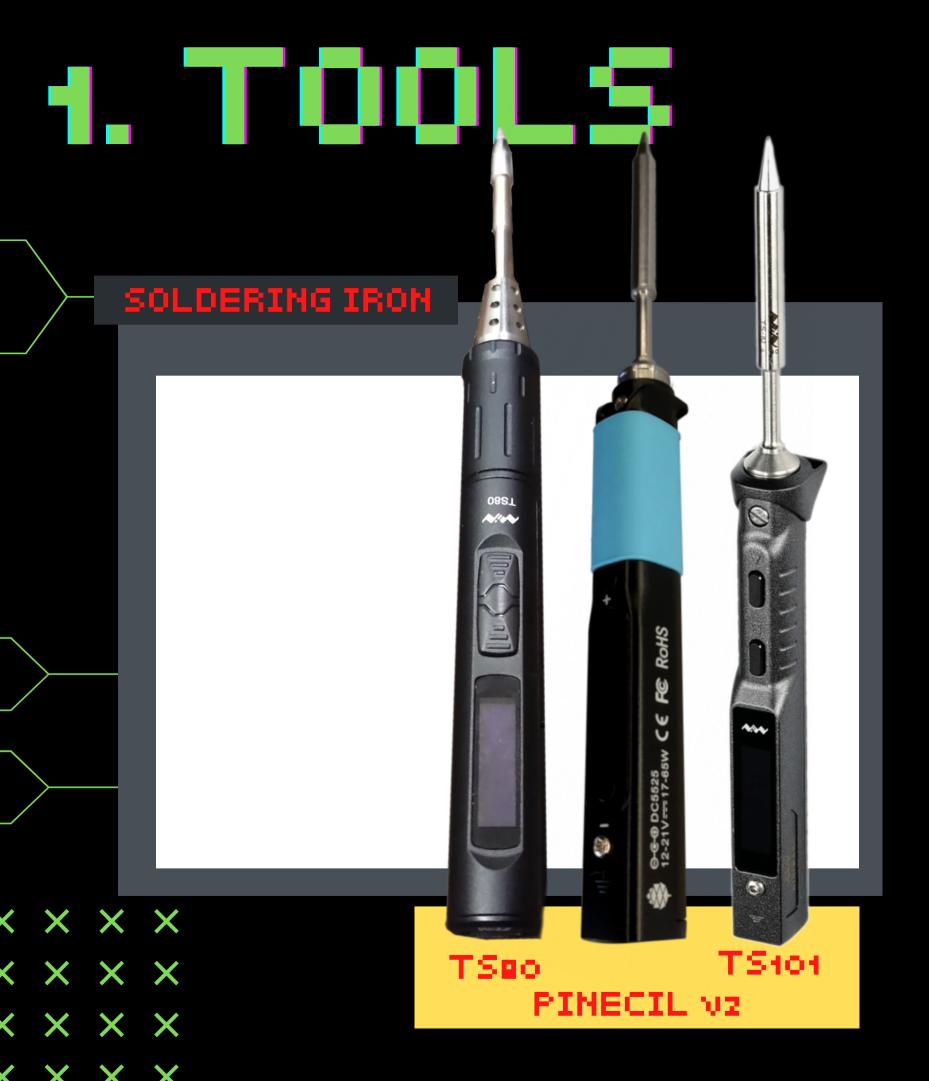

# Make suce to buy BLU-TACK: :Di

- × Tools:
- TSeo <a href="https://www.aliexpress.com/item/4000844775357.html">https://www.aliexpress.com/item/4000844775357.html</a>
- TS101 https://fr.aliexpress.com/item/1005005455265775.html
- Pinecil Vz <a href="https://www.aliexpress.com/item/1005003415737959.html">https://www.aliexpress.com/item/1005003415737959.html</a>
- Desolder pump <a href="https://t.ly/crzz">https://t.ly/crzz</a> (amazon.fr)
- × Ports:
- Magnetic USB-C <a href="https://t.ly/tvS">https://t.ly/tvS</a> (amazon.fr)
- Sockets <a href="https://gist.github.com/javfg/ssesceebbzooaaaesfzsee1975ce9764">https://gist.github.com/javfg/ssesceebbzooaaaesfzsee1975ce9764</a>
- Battery <a href="https://t.ly/sLMZ">https://t.ly/sLMZ</a> (aliexpress.com)
- Nice:Nano <a href="https://nicekeyboards.com/nice-nano#find-a-store">https://nicekeyboards.com/nice-nano#find-a-store</a>