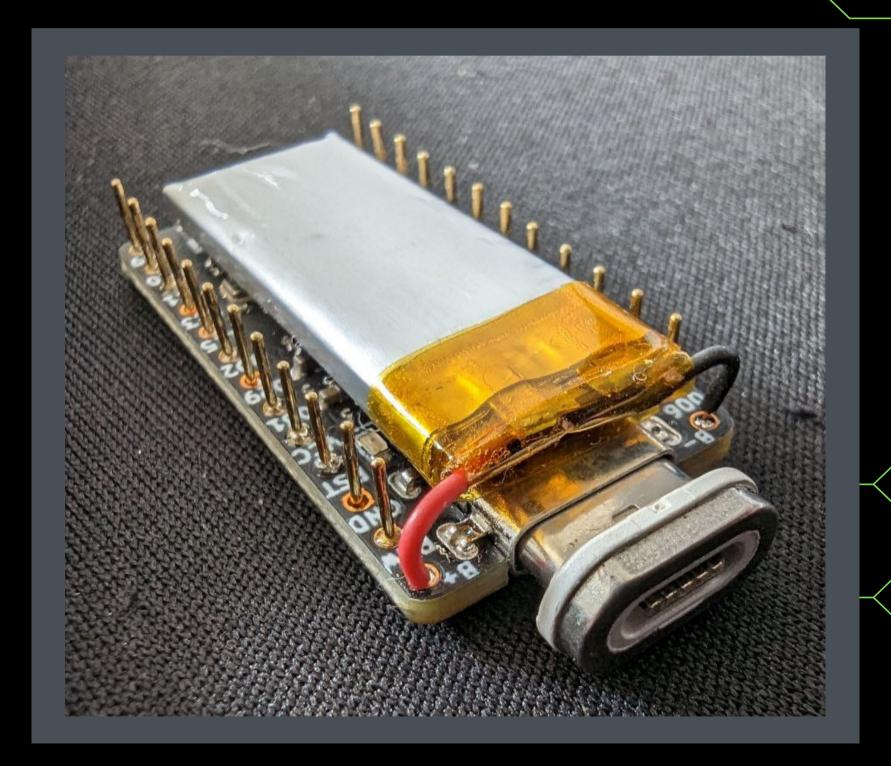

## Special requirements

 $X \times X \times X$ 

- 301230 batteries.
- tall mill-max sockets + mill-max pins
- bluetooth-capable controller