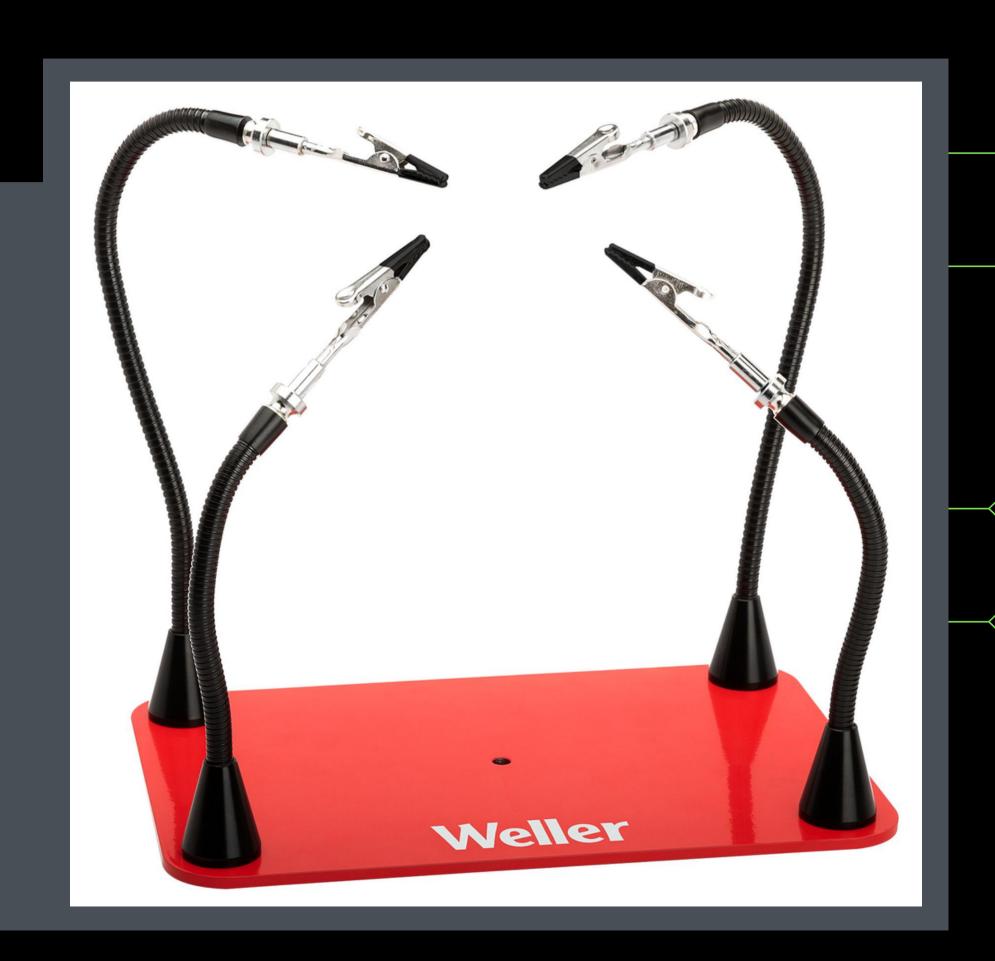

# HOW TO CHOOSE YOUR MECH KEYBORRD

By:

 $\times \times \times$ 

 $\langle \times \times \times \rangle$ 

 $\langle X X X X \rangle$ 

Javier Ferrer - IT-SD-GSS



# PARTII: HOW TO BUILD YOUR MECH KEYBOARD

By:

 $\times \times \times$ 

 $\langle X X X X \rangle$ 

 $\langle X X X X \rangle$ 

<u> Javier Ferrer - IT-SD-GSS</u>







### OTHER STUFF



# SOLDERING STRND

< × ×





# SOLDERING STAND





# SOLDERING STRND

< × ×





# SOLDERING STAND





# DESOLDERING PUMP

× ×

< × ×

You don't ever want to use it, but it will save your life someday.



### MILL-MAX SOCKETS



Enables you to pull out the controller whenever needed and resocket, useful to play around or try different controllers.

 $\times$   $\times$   $\times$ 





 $\times \times \times$ 

XX

XX

XX

XXXX

### Think twice, solder once:



Place corner switchers first, to align things up

If you have a plate, it goes. BELOW the switches:

Be mindful of the PCB sides.

Remember to short pads if needed

Rligh switches properly if the keyboard has no plate

## Special requirements

 $X \times X \times X$ 

- 301230 batteries.
- tall mill-max sockets + mill-max pins
- bluetooth-capable controller