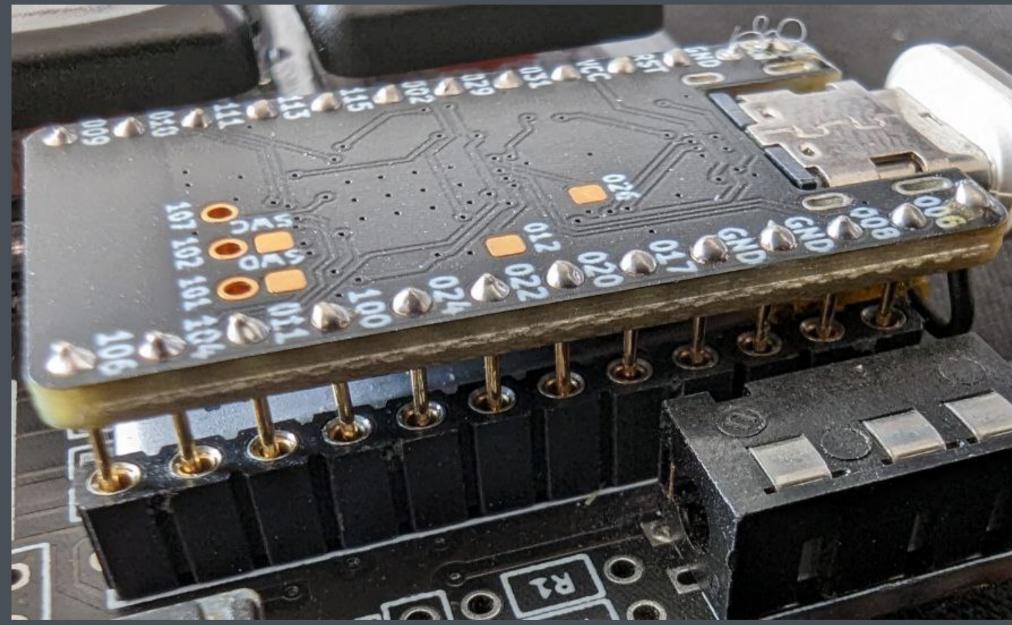

### MILL-MAX SOCKETS

Enables you to pull out the controller whenever needed and resocket, useful to play around or try different controllers.

 $\times$   $\times$   $\times$ 

 $\times \times \times$ 

XX

XX