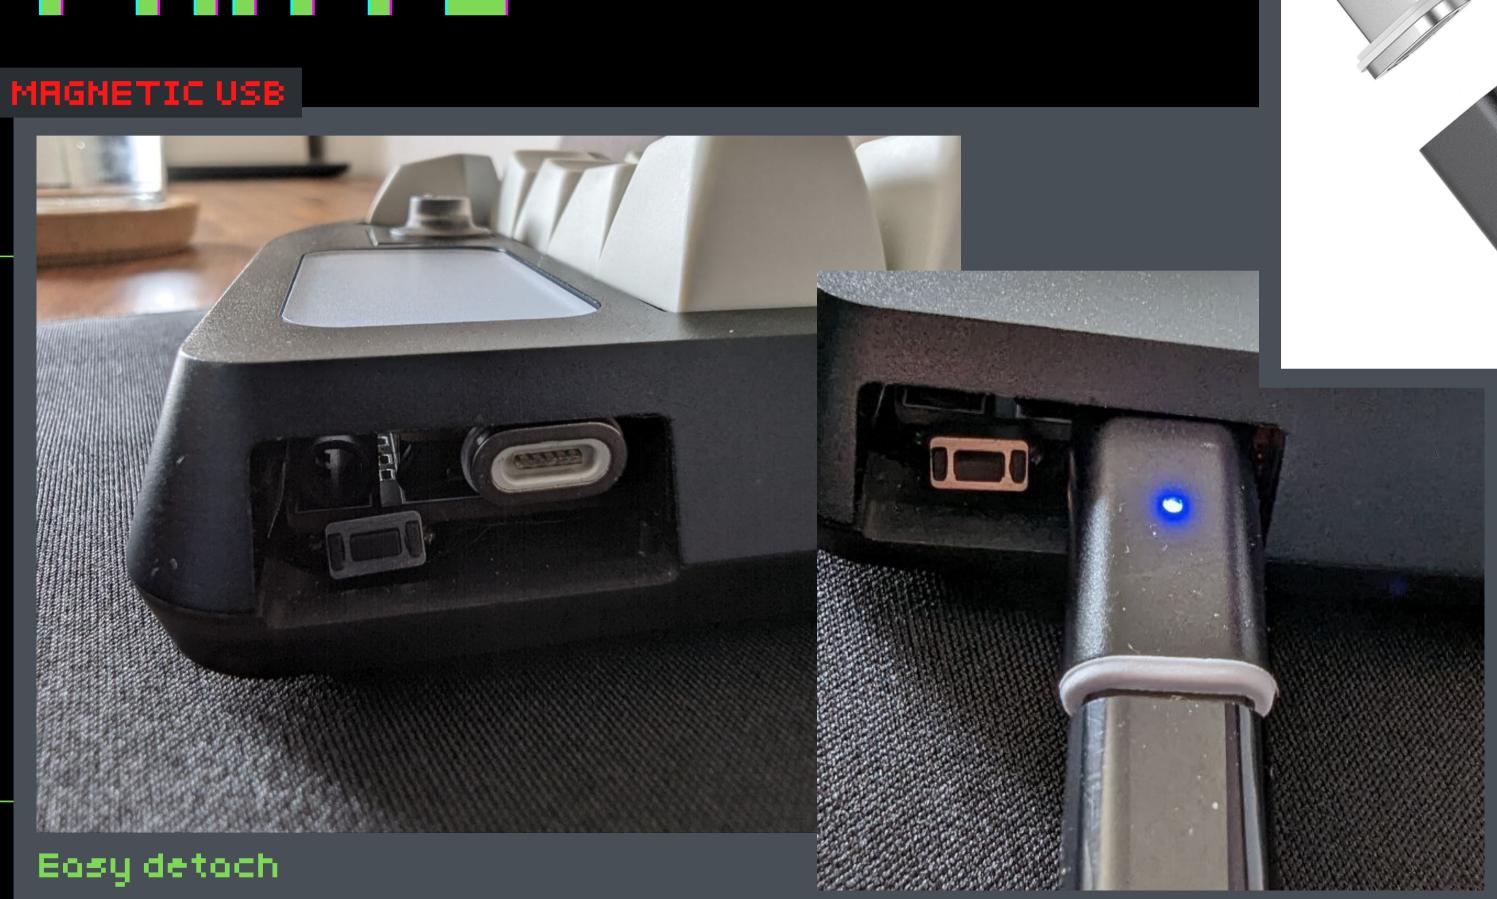

# Make suce to buy BLU-TACK: :Di

- × Tools:
- TSeo <a href="https://www.aliexpress.com/item/4000844775357.html">https://www.aliexpress.com/item/4000844775357.html</a>
- TS101 https://fr.aliexpress.com/item/1005005455265775.html
- Pinecil Vz <a href="https://www.aliexpress.com/item/1005003415737959.html">https://www.aliexpress.com/item/1005003415737959.html</a>
- Desolder pump <a href="https://t.ly/crzz">https://t.ly/crzz</a> (amazon.fr)
- × Ports:
- Magnetic USB-C <a href="https://t.ly/tvS">https://t.ly/tvS</a> (amazon.fr)
- Sockets <a href="https://gist.github.com/javfg/ssesceebbzooaaaesfzsee1975ce9764">https://gist.github.com/javfg/ssesceebbzooaaaesfzsee1975ce9764</a>
- Battery <a href="https://t.ly/sLMZ">https://t.ly/sLMZ</a> (aliexpress.com)
- Nice:Nano <a href="https://nicekeyboards.com/nice-nano#find-a-store">https://nicekeyboards.com/nice-nano#find-a-store</a>