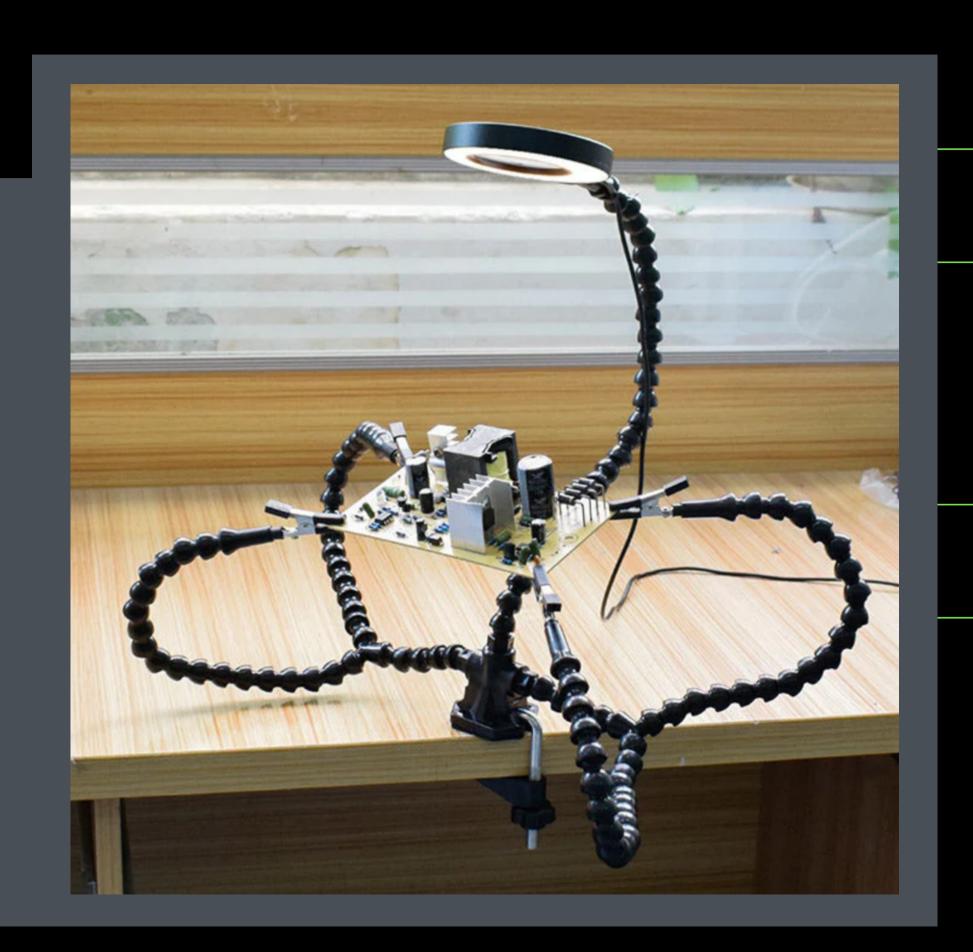

# HOW TO CHOOSE YOUR MECH KEYBORRD

By:

 $\times \times \times$ 

 $\langle \times \times \times \rangle$ 

 $\langle X X X X \rangle$ 

Javier Ferrer - IT-SD-GSS



# PARTII: HOW TO BUILD YOUR MECH KEYBOARD

By:

 $\times \times \times$ 

 $\langle X X X X \rangle$ 

 $\langle X X X X \rangle$ 

<u> Javier Ferrer - IT-SD-GSS</u>







### OTHER STUFF



# SOLDERING STRND

< × ×





# SOLDERING STAND





# SOLDERING STRND

< × ×





# SOLDERING STAND





# DESOLDERING PUMP

× ×

< × ×

You don't ever want to use it, but it will save your life someday.



### MILL-MAX SOCKETS



Enables you to pull out the controller whenever needed and resocket, useful to play around or try different controllers.

 $\times$   $\times$   $\times$ 





 $\times \times \times$ 

XX

XX

XX

XXXX

### Think twice, solder once:



Place corner switchers first, to align things up

If you have a plate, it goes. BELOW the switches:

Be mindful of the PCB sides.

Remember to short pads if needed

Rligh switches properly if the keyboard has no plate

## Special requirements

 $X \times X \times X$ 

- 301230 batteries.
- tall mill-max sockets + mill-max pins
- bluetooth-capable controller









# Acknowledgements

TOMÁŠ ROUN – IT-CA-CTE,