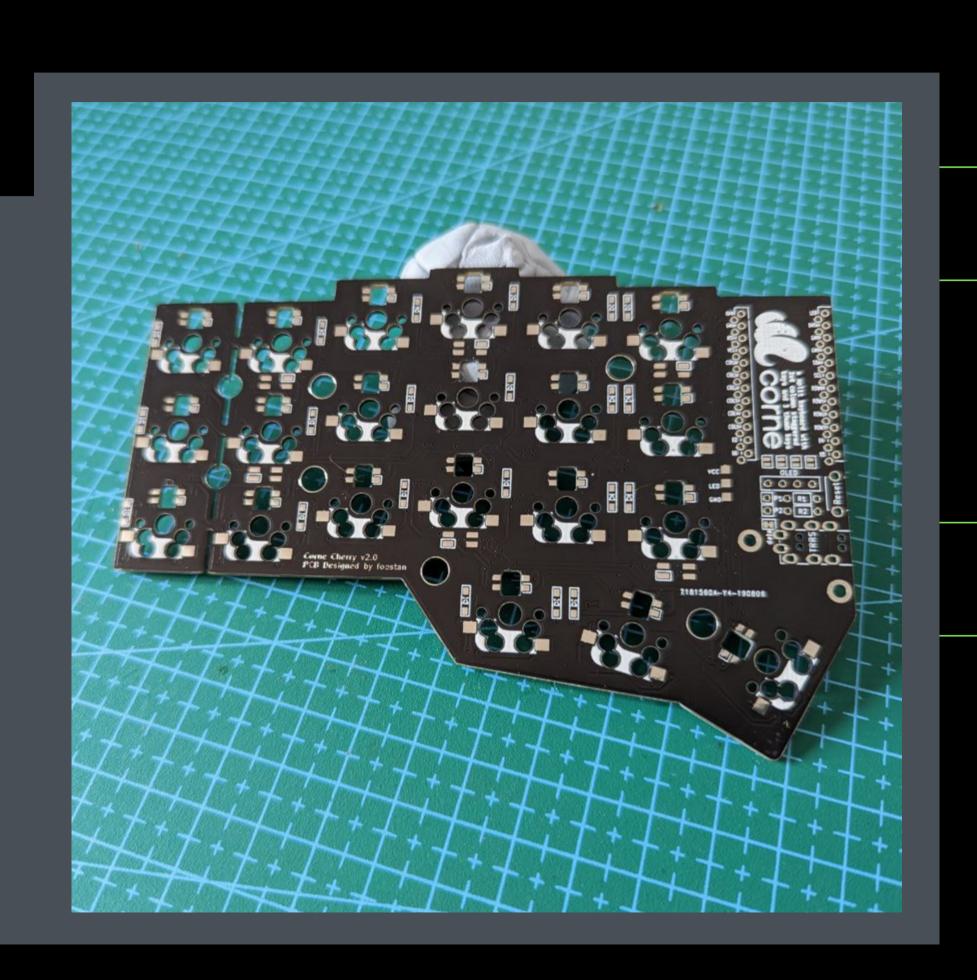

### Think twice, solder once:

Place corner switchers first, to align things up

If you have a plate, it goes. BELOW the switches:

Be mindful of the PCB sides.

Remember to short pads if needed

Rligh switches properly if the keyboard has no plate