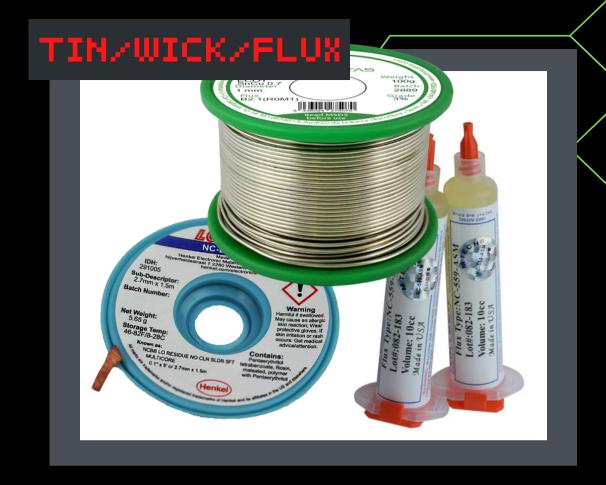

# Make suce to buy BLU-TACK: :Di

- × Tools:
- TSeo <a href="https://www.aliexpress.com/item/4000844775357.html">https://www.aliexpress.com/item/4000844775357.html</a>
- TS101 https://fr.aliexpress.com/item/1005005455265775.html
- Pinecil Vz <a href="https://www.aliexpress.com/item/1005003415737959.html">https://www.aliexpress.com/item/1005003415737959.html</a>
- Desolder pump <a href="https://t.ly/crzz">https://t.ly/crzz</a> (amazon.fr)
- × Ports:
- Magnetic USB-C <a href="https://t.ly/tvS">https://t.ly/tvS</a> (amazon.fr)
- Sockets <a href="https://gist.github.com/javfg/ssesceebbzooaaaesfzsee1975ce9764">https://gist.github.com/javfg/ssesceebbzooaaaesfzsee1975ce9764</a>
- Battery <a href="https://t.ly/sLMZ">https://t.ly/sLMZ</a> (aliexpress.com)
- Nice:Nano <a href="https://nicekeyboards.com/nice-nano#find-a-store">https://nicekeyboards.com/nice-nano#find-a-store</a>