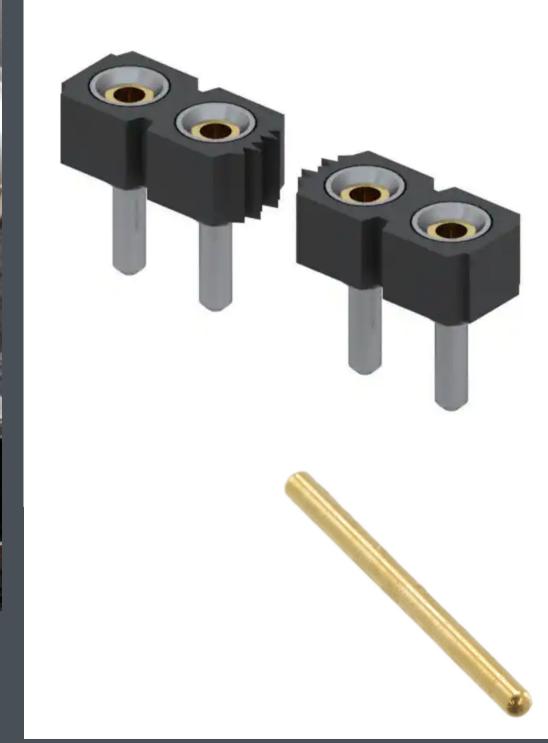

### MILL-MAX SOCKETS

Enables you to pull out the controller whenever needed and resocket, useful to play around or try different controllers.

 $\times$   $\times$   $\times$ 

 $\times \times \times$ 

XX

XX