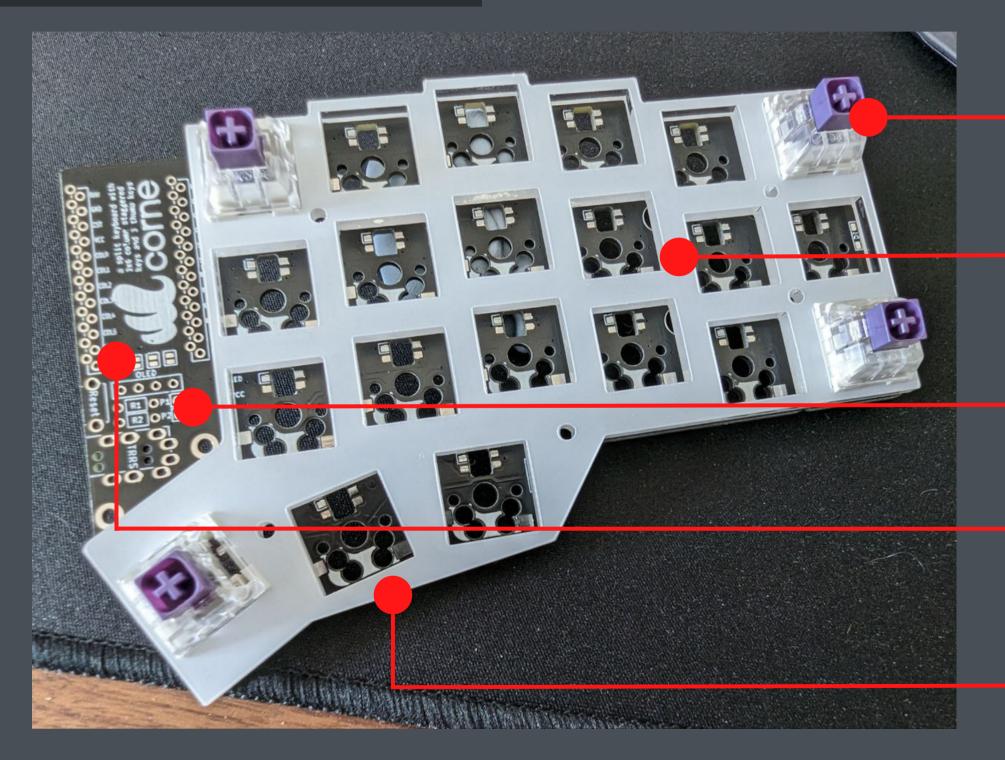

### MILL-MAX SOCKETS

Enables you to pull out the controller whenever needed and resocket, useful to play around or try different controllers.

 $\times$   $\times$   $\times$ 

 $\times \times \times$ 

XX

XX

### Think twice, solder once:

Place corner switchers first, to align things up

If you have a plate, it goes. BELOW the switches:

Be mindful of the PCB sides.

Remember to short pads if needed

Rligh switches properly if the keyboard has no plate