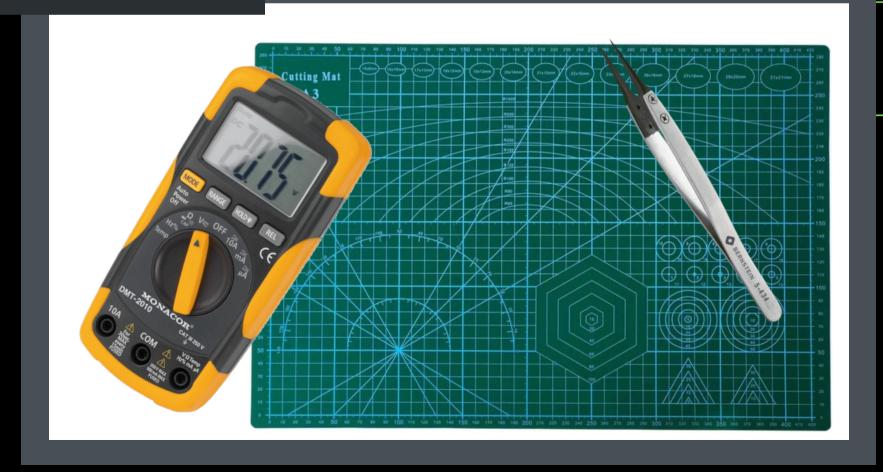

# Make suce to buy BLU-TACK: :Di

- × Tools:
- TSeo <a href="https://www.aliexpress.com/item/4000844775357.html">https://www.aliexpress.com/item/4000844775357.html</a>
- TS101 https://fr.aliexpress.com/item/1005005455265775.html
- Pinecil Vz <a href="https://www.aliexpress.com/item/1005003415737959.html">https://www.aliexpress.com/item/1005003415737959.html</a>
- Desolder pump <a href="https://t.ly/crzz">https://t.ly/crzz</a> (amazon.fr)
- × Ports:
- Magnetic USB-C <a href="https://t.ly/tvS">https://t.ly/tvS</a> (amazon.fr)
- Sockets <a href="https://gist.github.com/javfg/ssesceebbzooaaaesfzsee1975ce9764">https://gist.github.com/javfg/ssesceebbzooaaaesfzsee1975ce9764</a>
- Battery <a href="https://t.ly/sLMZ">https://t.ly/sLMZ</a> (aliexpress.com)
- Nice:Nano <a href="https://nicekeyboards.com/nice-nano#find-a-store">https://nicekeyboards.com/nice-nano#find-a-store</a>