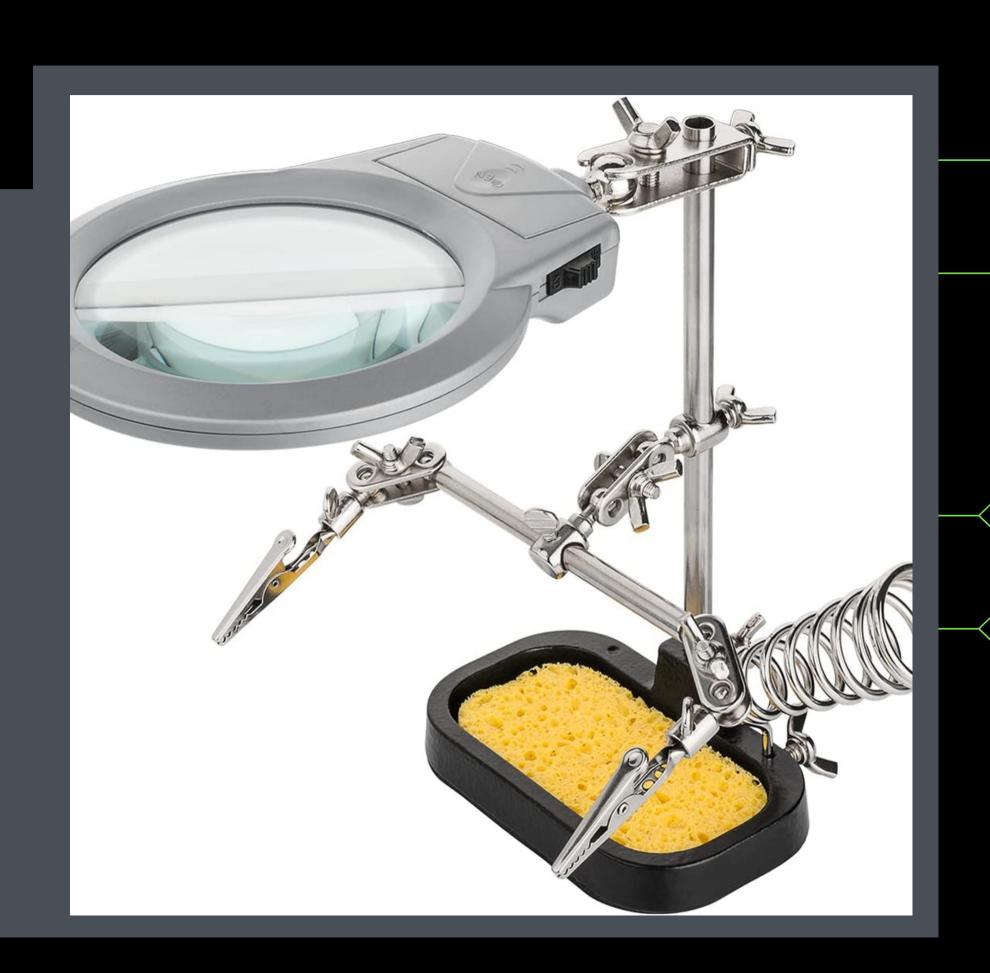

# HOW TO CHOOSE YOUR MECH KEYBORRD

By:

 $\times \times \times$ 

 $\langle \times \times \times \rangle$ 

 $\langle X X X X \rangle$ 

Javier Ferrer - IT-SD-GSS



# PARTII: HOW TO BUILD YOUR MECH KEYBOARD

By:

 $\times \times \times$ 

 $\langle X X X X \rangle$ 

 $\langle X X X X \rangle$ 

<u> Javier Ferrer - IT-SD-GSS</u>







### OTHER STUFF



# SOLDERING STRND

< × ×





# SOLDERING STAND





# SOLDERING STRND

< × ×





# SOLDERING STAND





# DESOLDERING PUMP

× ×

< × ×

You don't ever want to use it, but it will save your life someday.



### MILL-MAX SOCKETS



Enables you to pull out the controller whenever needed and resocket, useful to play around or try different controllers.

 $\times$   $\times$   $\times$ 





 $\times \times \times$ 

XX

XX

XX

XXXX

### Think twice, solder once:



Place corner switchers first, to align things up

If you have a plate, it goes. BELOW the switches:

Be mindful of the PCB sides.

Remember to short pads if needed

Rligh switches properly if the keyboard has no plate

## Special requirements

 $X \times X \times X$ 

- 301230 batteries.
- tall mill-max sockets + mill-max pins
- bluetooth-capable controller









# Acknowledge