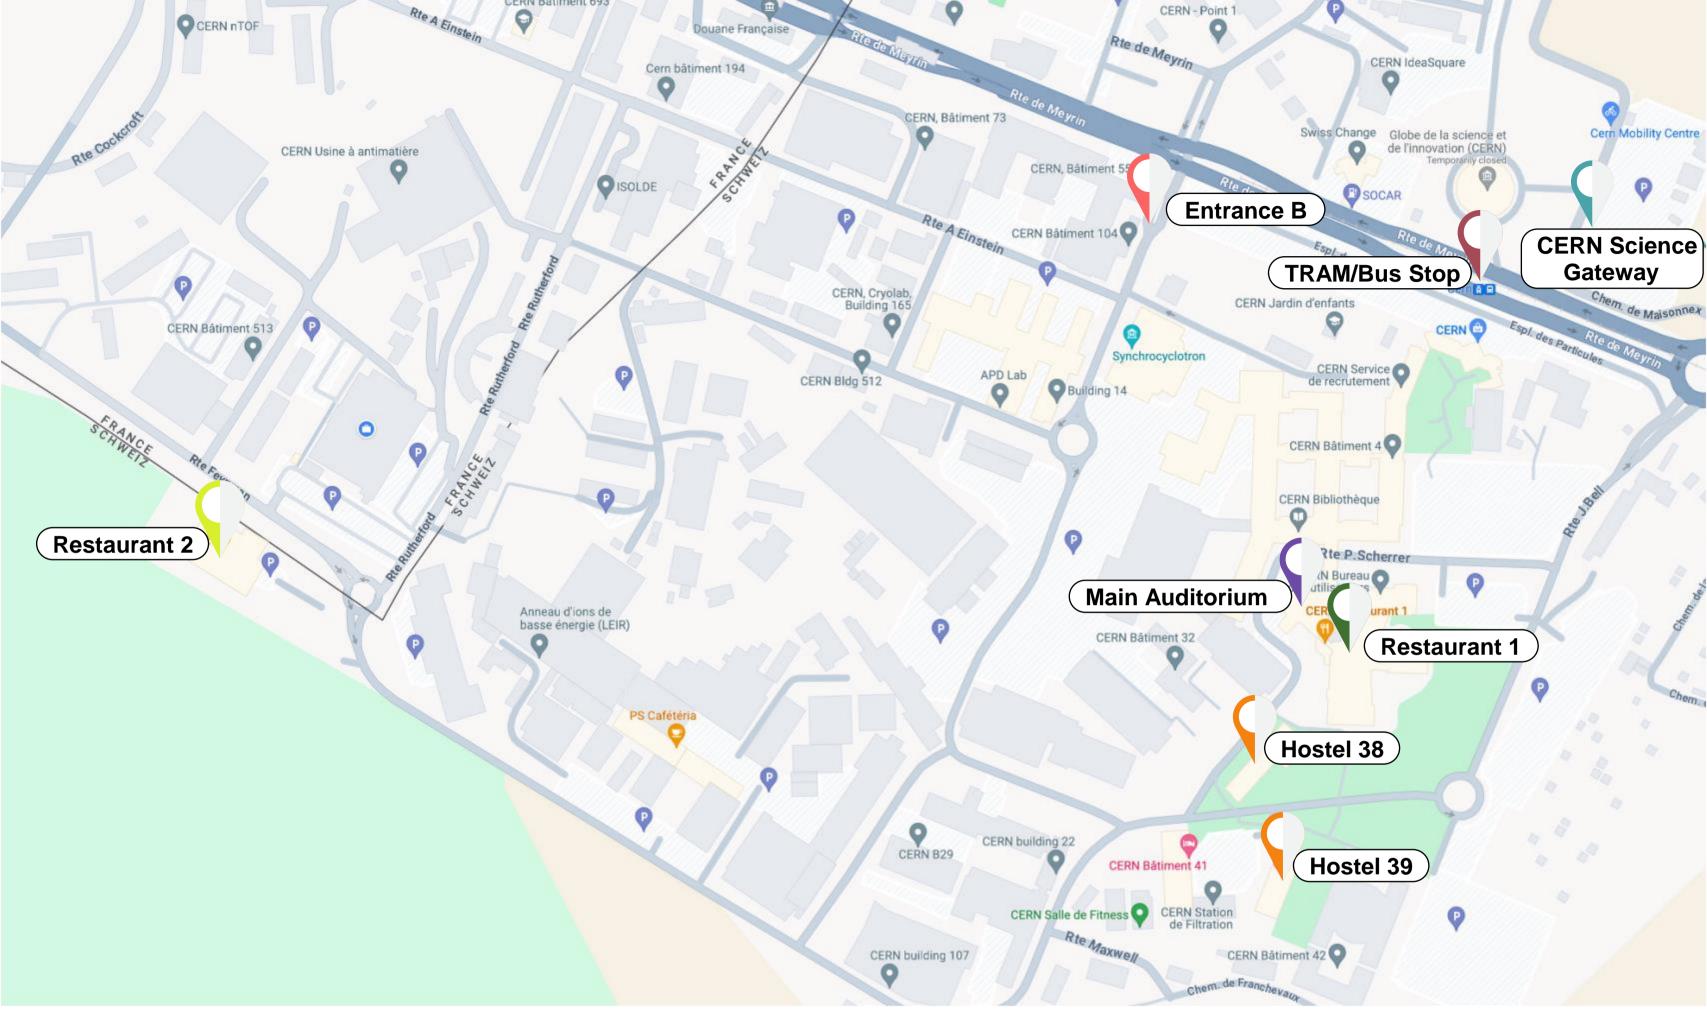

## Welcome to the Conference Dinner!

As of 19 h at CERN
Restaurant 2
(for those who signed up)

Entrance B TRAM/Bus Stop CERN Science Gateway Main Auditorium

Restaurant 1 Hostel 38 & 39 Restaurant 2

<u>Download the MapCERN application, available on Apple Store and Google Play https://maps.cern.ch/</u>