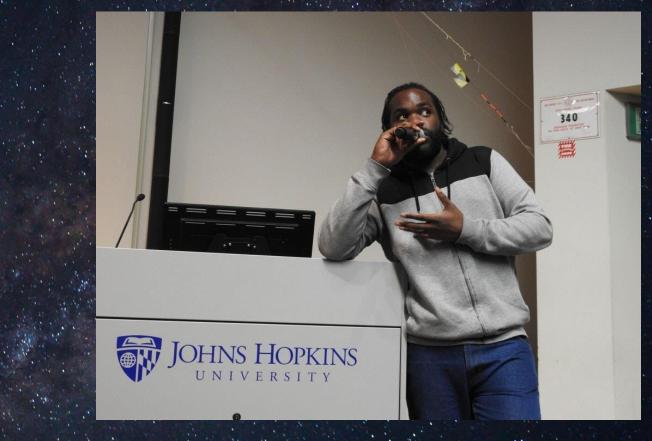

## Live Performance

#### Clubs, live band, bars, lecture theatres, festivals

# Live Performance