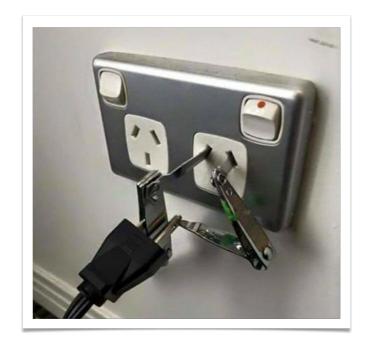

Important Numbers

**EMERGENCY**: Fire brigade

+41 22 76 74444 (internal: 74444)

NON EMERGENCY: CERN medical service

+41 22 76 73802



**BASICS**: CERN team

Jeff Wiener: +41 75 411 9010

Milena Vujanović: +41 75 411 1667



#### Restaurants

Restaurant 1

Bat501 | 7-22



 Breakfast
 Lunch
 Dinner

 7-10
 11<sup>30</sup>-14
 18-20

CHF & EUR







Restaurant 2 Bat504 | 7-16





# Access & Benefits











































7:00-9:15 Group 2\* 16:00-17:15

Group 1











7:00-9:15 Group 2\* 16:00-17:15

Group 1

Bring your passport and don't forget to smile!:)







































7

Programme Website



indico.cern.ch/e/ITW2023



Programme Agenda





### Bowling & Pizza





#### WiFi

CERN → Register as Guest





#### WiFi





## Adapter



**CERN Hotel Reception** 



### Questions?

jeff.wiener@cern.ch