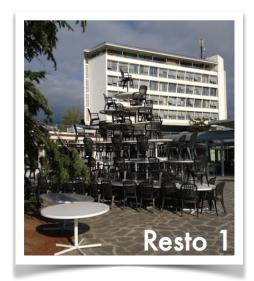

#### Restaurants

Restaurant 1

Bat501 | 7-22

 Breakfast
 Lunch
 Dinner

 7-10
 11<sup>30</sup>-14
 18-20

CHF & EUR

Restaurant 2 Bat504 | 7-16