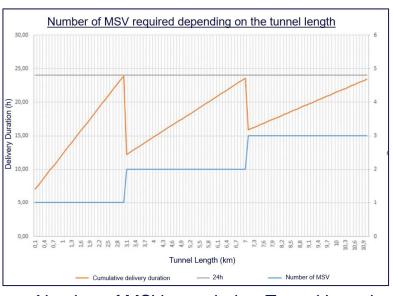

## **Underground Civil Engineering**

- Liam Bromiley (Fellow SCE-SAM) presented ongoing work relating to the underground civil engineering for the FCC
- The results of the study into safety, ventilation and logistics aspects of driving a 5.5m diameter "blind" tunnel up to 11 km in length.
- Desktop study of recent tunnels where ground squeezing resulted in issues for the TBM drives
- Explanation of shaft sinking using ground freezing technique to minimize risk of groundwater contamination
- Summary of changes being considered since Mid-Term review, highlighting the need for all requirements to be frozen by interfacing systems (and Integration Team) before end of September 2025

Schematic View - Section Through Tunnel

Number of MSVs needed vs Tunnel Length