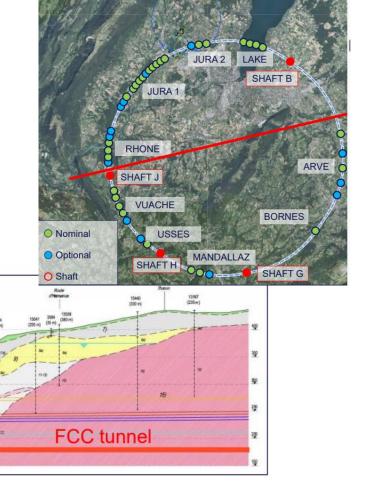

## **Underground Civil Engineering**

- Roddy Cunningham (SCE-SAM) presented ongoing work relating to the underground civil engineering for the FCC.
- Background to the currently planned Site Investigation was given with focus on locating the interfaces between Moraine/molasse and Molasse limestone.
- The procurement process and scope of the current planned site investigation was given. It consists of about 30 Boreholes and 80 km of seismic investigation.
- A look ahead to future site investigations that will be necessary prior to detailed design and construction phases of the project.

## Future Site Investigation

 A 3x3 layout of targeted boreholes will allow a detailed 3d model of the cavern complexes to be created