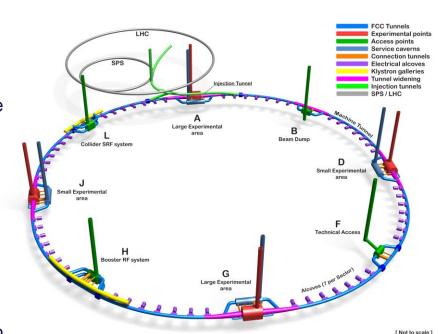

## **Underground Civil Engineering**

- Liam Bromiley (Fellow SCE-SAM) presented ongoing work relating to the underground civil engineering for the FCC
- The results of the study into safety, ventilation and logistics aspects of driving a 5.5m diameter "blind" tunnel up to 11 km in length.
- Desktop study of recent tunnels where ground squeezing resulted in issues for the TBM drives
- Explanation of shaft sinking using ground freezing technique to minimize risk of groundwater contamination
- Summary of changes being considered since Mid-Term review, highlighting the need for all requirements to be frozen by interfacing systems (and Integration Team) before end of September 2025

## **Underground Civil Engineering**

- Roddy Cunningham (SCE-SAM) presented ongoing work relating to the underground civil engineering for the FCC.
- Background to the currently planned Site Investigation was given with focus on locating the interfaces between Moraine/molasse and Molasse limestone.
- The procurement process and scope of the current planned site investigation was given. It consists of about 30 Boreholes and 80 km of seismic investigation.
- A look ahead to future site investigations that will be necessary prior to detailed design and construction phases of the project.