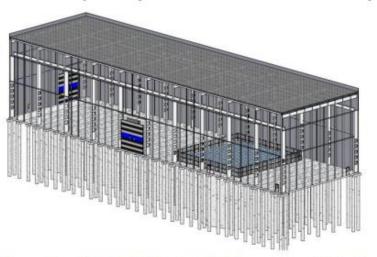

September 2025





Schematic View - Section Through Tunnel



Number of MSVs needed vs Tunnel Length



## Surface Civil Engineering

- Antoine Mayoux (SCE-PPM) presented ongoing work relating to the surface civil engineering for the FCC
- The results of the collaboration with Fermilab were shown.
- A number of schematic layouts for some of the Eight surface sites were presented.
- The strong coordination with the Implementation team and Integration team was highlighted.
- Layouts for all sites to be completed in July for handove to external consultants to undertake cost estimates as input for final feasibility study cost report.
- From the Environmental Initial State Analysis, in collaboration with Placement team and ecologists, integrate environmental constraints and opportunities.





Example of 3D BIM Model: FCC-ee assembly hall

Draftsman

Credit to:

## Final Report ongoing updates -

#### **Drawing activities**

#### Final material for Surface Sites:

Production of layouts for each surface sites with various level of details to serve as baseline to:

- Assess Cost & Schedule
- Confirm space compatibility
- Precise tunnel connexions



Technical layouts: Baseline for the final report





Simplified versions: For integration discussions

## **Underground Civil Engineering**

- Roddy Cunningham (SCE-SAM) presented ongoing work relating to the underground civil engineering for the FCC.
- Background to the currently planned Site Investigation was given with focus on locating the interfaces between Moraine/molasse and Molasse limestone.
- The procurement process and sc