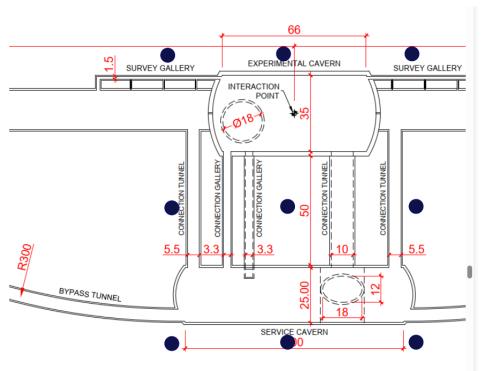

## **Underground Civil Engineering**

- Liam Bromiley (Fellow SCE-SAM) presented ongoing work relating to the underground civil engineering for the FCC
- The results of the study into safety, ventilation and logistics aspects of driving a 5.5m diameter "blind" tunnel up to 11 km in length.
- Desktop study of recent tunnels where ground squeezing resulted in issues for the TBM drives
- Explanation of shaft sinking using ground freezing technique to minimize risk of groundwater contamination
- Summary of changes being considered since Mid-Term review, highlighting the need for all requirements to be frozen by interfacing systems (and Integration Team) before end of September 2025

Schematic View - Section Through Tunnel

Number of MSVs needed vs Tunnel Length