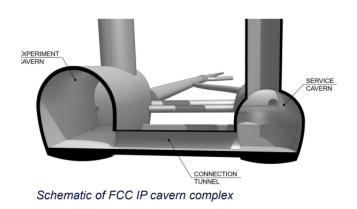

## **Underground Civil Engineering**

- Liam Bromiley (Fellow SCE-SAM) presented ongoing work relating to the underground civil engineering for the FCC
- The results of the study into safety, ventilation and logistics aspects of driving a 5.5m diameter "blind" tunnel up to 11 km in length.
- Desktop study of recent tunnels where ground squeezing resulted in issues for the TBM drives
- Explanation of shaft sinking using ground freezing technique to minimize risk of groundwater contamination
- Summary of changes being considered since Mid-Term review, highlighting the need for all requirements to be frozen by interfacing systems (and Integration Team) before end of September 2025

Schematic View - Section Through Tunnel

Number of MSVs needed vs Tunnel Length