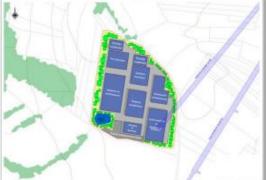

## Surface Civil Engineering

- Antoine Mayoux (SCE-PPM) presented ongoing work relating to the surface civil engineering for the FCC
- The results of the collaboration with Fermilab were shown.
- A number of schematic layouts for some of the Eight surface sites were presented.
- The strong coordination with the Implementation team and Integration team was highlighted.
- Layouts for all sites to be completed in July for handove to external consultants to undertake cost estimates as input for final feasibility study cost report.
- From the Environmental Initial State Analysis, in collaboration with Placement team and ecologists, integrate environmental constraints and opportunities.

#### Final material for Surface Sites:

Production of layouts for each surface sites with various level of details to serve as baseline to:

- Assess Cost & Schedule
- Confirm space compatibility
- Precise tunnel connexions

Technical layouts: Baseline for the final report

Simplified versions: For integration discussions