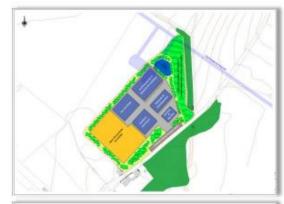

## Surface Civil Engineering

- Antoine Mayoux (SCE-PPM) presented ongoing work relating to the surface civil engineering for the FCC
- The results of the collaboration with Fermilab were shown.
- A number of schematic layouts for some of the Eight surface sites were presented.
- The strong coordination with the Implementation team and Integration team was highlighted.
- Layouts for all sites to be completed in July for handove to external consultants to undertake cost estimates as input for final feasibility study cost report.
- From the Environmental Initial State Analysis, in collaboration with Placement team and ecologists, integrate environmental constraints and opportunities.

#### Final material for Surface Sites:

Production of layouts for each surface sites with various level of details to serve as baseline to:

- Assess Cost & Schedule
- Confirm space compatibility
- Precise tunnel connexions

Technical layouts: Baseline for the final report

Simplified versions: For integration discussions