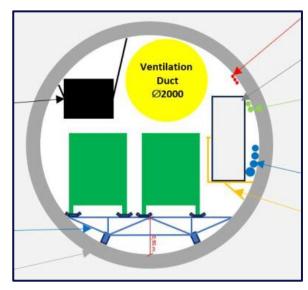

gineering
- 2. Surface Civil Engineering
- 3. Site Investigations
- 4. Look ahead to Post- Feasibility Study

## **Underground Civil Engineering**

- Liam Bromiley (Fellow SCE-SAM) presented ongoing work relating to the underground civil engineering for the FCC
- The results of the study into safety, ventilation and logistics aspects of driving a 5.5m diameter "blind" tunnel up to 11 km in length.
- Desktop study of recent tunnels where ground squeezing resulted in issues for the TBM drives
- Explanation of shaft sinking using ground freezing technique to minimize risk of groundwater contamination
- Summary of changes being considered since Mid-Term review, highlighting the need for all requirements to be frozen by interfacing systems (and Integration Team) before end of September 2025





Schematic View - Section Through Tunnel



Number of MSVs needed vs Tunnel Length



## Surface Civil Engineering

- Antoine Mayoux (SCE-PPM) presented ongoing work relating to the surface civil engineering for the FCC
- The results of the collaboration with Fermilab were shown.
- A number of schematic layouts for some of the Eight surface sites were presented.
- The strong coordination with the Implementation team and Integration team was highlighted.
- Layouts for all sites to be completed in July for handove to external consultants to undertake cost estimates as input for final feasibility study cost report.
- From the Environmental Initial State Analysis, in collaboration with Placement team and ecologists, integrate environmental constraints and opportunities.





Example of 3D BIM