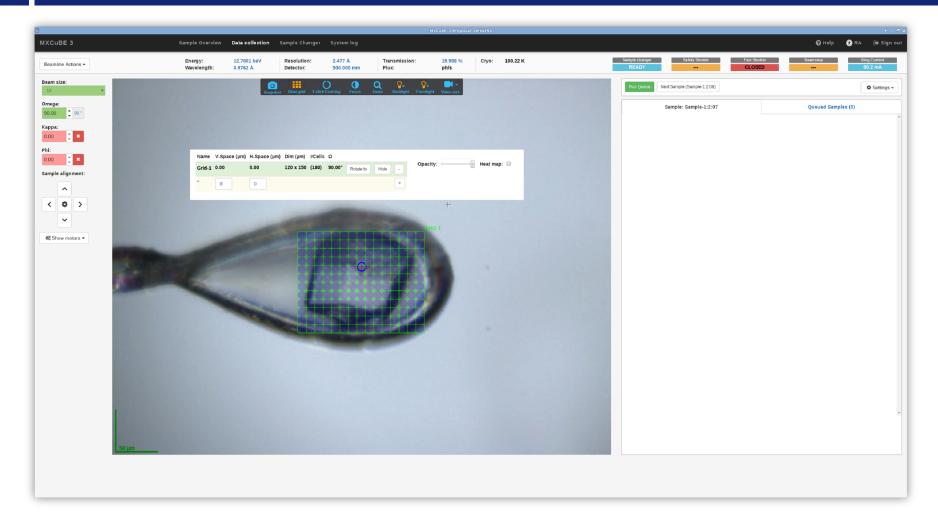

# **ESRF** | The European Synchrotron

Control Graphical User Interfaces strategies workshop

# **GUIS at ESRF**



presented by Matias Guijarro - on behalf of the ESRF Software Group



#### Panorama of UI toolkits and technologies



web

#### **Strategy**

# Most recent developments (2017-) are on the web platform: best for remote operation, no installation, appealing UI/UX

Need to deal with legacy applications: extended support

! Technical constraints

(e.g. big images display and responsiveness... WebGL, Web Assembly, compression techniques etc)

Adaptation of development teams

# **GUI example: MXCuBE, protein crystallography**



## **GUI example: Daiquiri applications**



## **GUI example: h5web**



### **GUI example: data portal**



#### **GUI example: Flint, live data display during experiments**