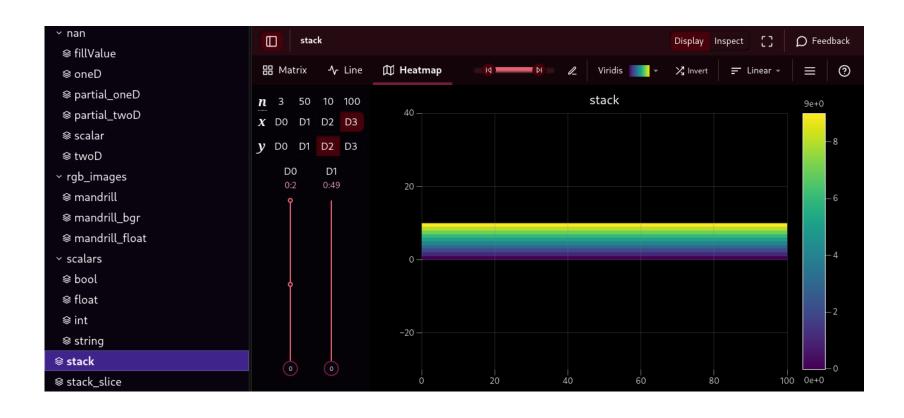

# **ESRF** | The European Synchrotron

Control Graphical User Interfaces strategies workshop

# **GUIS at ESRF**



presented by Matias Guijarro - on behalf of the ESRF Software Group



#### Panorama of UI toolkits and technologies



web

#### **Strategy**

# Most recent developments (2017-) are on the web platform: best for remote operation, no installation, appealing UI/UX

Need to deal with legacy applications: extended support

! Technical constraints

(e.g. big images display and responsiveness... WebGL, Web Assembly, compression techniques etc)

Adaptation of development teams

# **GUI example: MXCuBE, protein crystallography**



## **GUI example: Daiquiri applications**



## **GUI example: h5web**



### **GUI example: data portal**



#### **GUI example: Flint, live data display during experiments**