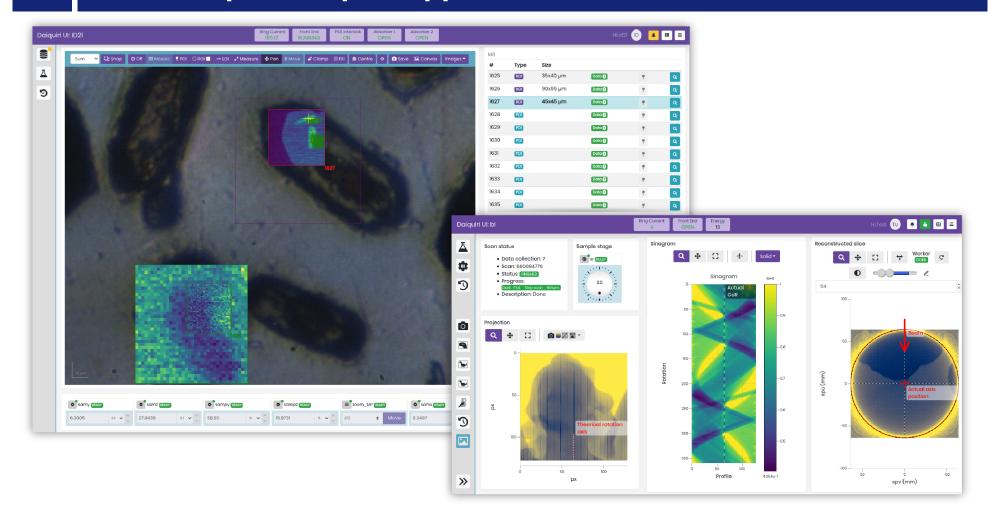

# **ESRF** | The European Synchrotron

Control Graphical User Interfaces strategies workshop

# **GUIS at ESRF**



presented by Matias Guijarro - on behalf of the ESRF Software Group



#### Panorama of UI toolkits and technologies



web

#### **Strategy**

# Most recent developments (2017-) are on the web platform: best for remote operation, no installation, appealing UI/UX

Need to deal with legacy applications: extended support

! Technical constraints

(e.g. big images display and responsiveness... WebGL, Web Assembly, compression techniques etc)

Adaptation of development teams

# **GUI example: MXCuBE, protein crystallography**



## **GUI example: Daiquiri applications**



## **GUI example: h5web**



### **GUI example: data portal**



#### **GUI example: Flint, live data display during experiments**