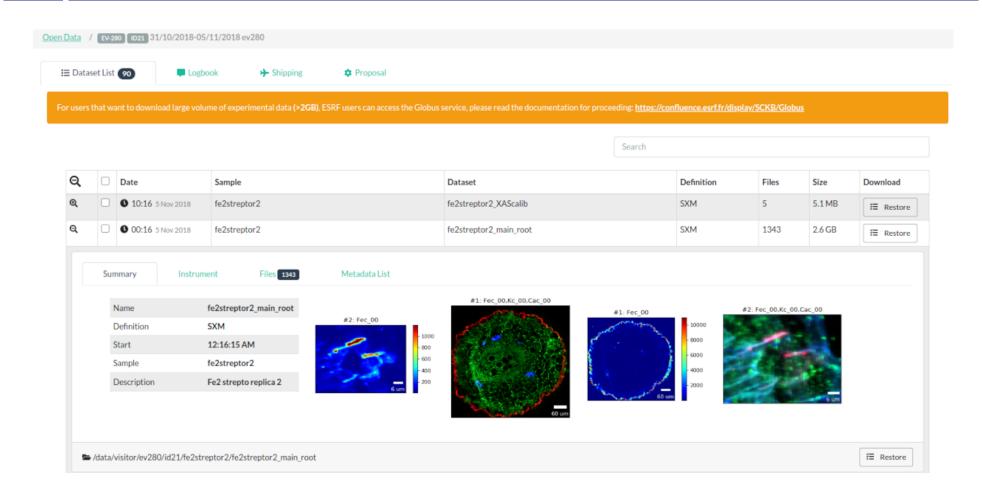

# **ESRF** | The European Synchrotron

Control Graphical User Interfaces strategies workshop

# **GUIS at ESRF**



presented by Matias Guijarro - on behalf of the ESRF Software Group



#### Panorama of UI toolkits and technologies



web

#### **Strategy**

# Most recent developments (2017-) are on the web platform: best for remote operation, no installation, appealing UI/UX

Need to deal with legacy applications: extended support

! Technical constraints

(e.g. big images display and responsiveness... WebGL, Web Assembly, compression techniques etc)

Adaptation of development teams

# **GUI example: MXCuBE, protein crystallography**



## **GUI example: Daiquiri applications**



## **GUI example: h5web**



### **GUI example: data portal**



#### **GUI example: Flint, live data display during experiments**