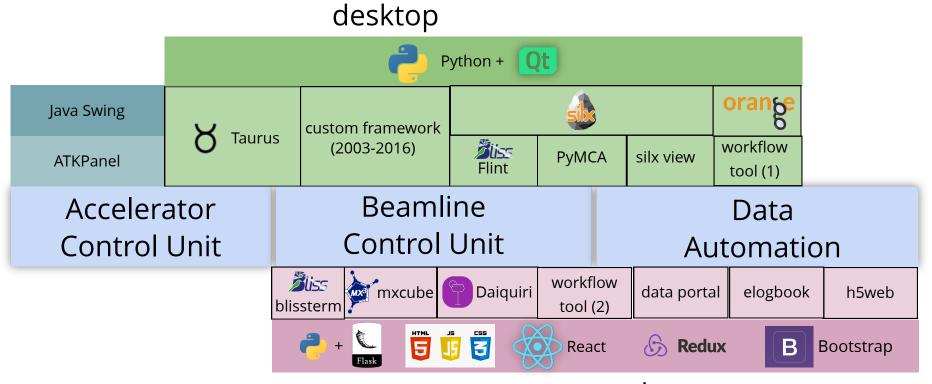

#### Panorama of UI toolkits and technologies

web

#### **Strategy**

# Most recent developments (2017-) are on the web platform: best for remote operation, no installation, appealing UI/UX

Need to deal with legacy applications: extended support

! Technical constraints

(e.g. big images display and responsiveness... WebGL, Web Assembly, compression techniques etc)

Adaptation of development teams