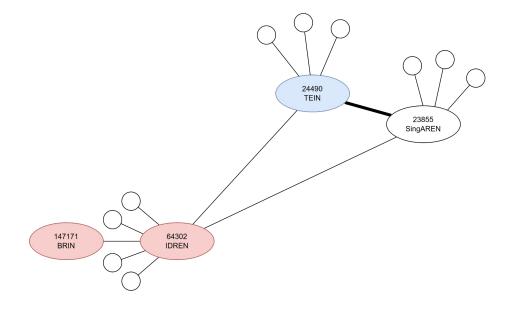

#### **IdREN**

- 1 Gbps to TEIN
- advertises 100+ prefixes
- received 18.000+ prefixes