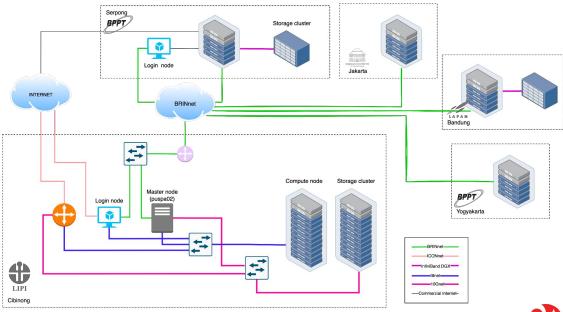

#### Connectivity

## Connectivity (until June 2023)

## Connectivity (after July 2023)