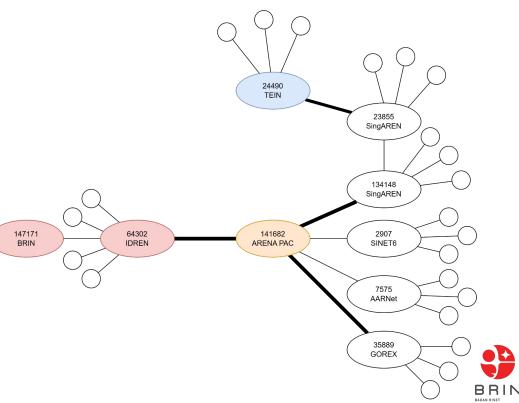

#### IdREN (as of now)

- 100 Gbps to ARENA-PAC
- advertises 100+ prefixes
- received 8.000+ prefixes (10.000 less prefixes than before)