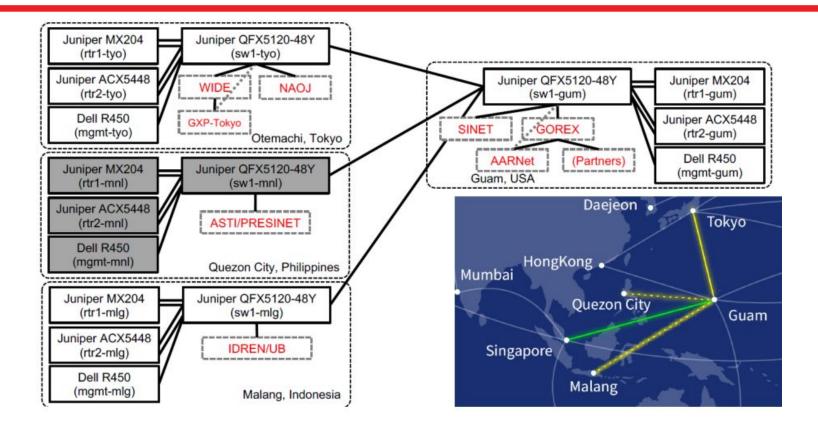

ronautics and Space -LAPAN
  - National Nuclear Energy Agency of Indonesia -BATAN
  - Eijkman Institute for Molecular Biology
  - Research divisions from various Ministries





batan

#### **BRIN** Resources

- Agency integration means:
  - More resources available
  - Demands varieties
    - Physics
    - Microbiology
    - Machine Learning
    - **...**
  - Different batch systems
    - OpenPBS
    - SLURM
    - HTCondor
    - AltairPBS (?)
  - User integration
  - Network integration





## Inside The New Data Center





# Initial Cibinong Cluster for ALICE grid

- 5 node cluster
- PoC for ALICE grid integration

- 2 Worker Nodes:
  - o 72 cores
  - o 128 GB
  - o 10 Gbps





# Finally Cibinong Point in MonaLisa



Waiting for the next round of simulation jobs



#### Connectivity







## Connectivity (until June 2023)

#### **IdREN**

- 1 Gbps to TEIN
- advertises 100+ prefixes
- received 18.000+ prefixes







## Connectivity (after July 2023)

#### IdREN (as of now)

- 100 Gbps to ARENA-PAC
- advertises 100+ prefixes
- received 8.000+ prefixes (10.000 less prefixes than before)

#### BRIN (as of now):

- though IdREN to Asia VOBoxes
- though commercial network to outside Asia





## Connectivity

 Asia's RENs are advertised by SingAREN to ARENA-PAC

 Other RENs are not advertised by SingAREN or SINET to ARENA-PAC





# Next for ALICE Grid @HPC BRIN

- Add more worker nodes
- Storage (EOS) configuration
  - Have problem with EOS Configuration when using FQDN (mgm?)

```
error: errc=3010 msg="[ERROR] Error response: permission denied" (errc=3010) (Unknown error