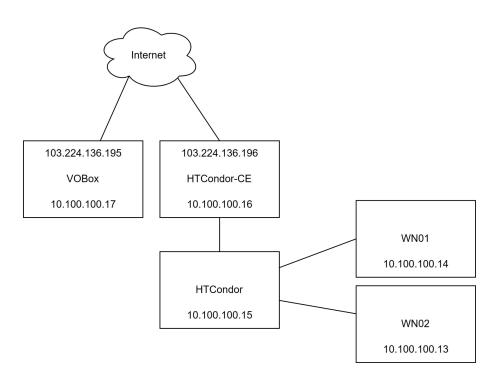

# Initial Cibinong Cluster for ALICE grid

- 5 node cluster
- PoC for ALICE grid integration

- 2 Worker Nodes:
  - o 72 cores
  - o 128 GB
  - o 10 Gbps

# Finally Cibinong Point in MonaLisa

Waiting for the next round of simulation jobs