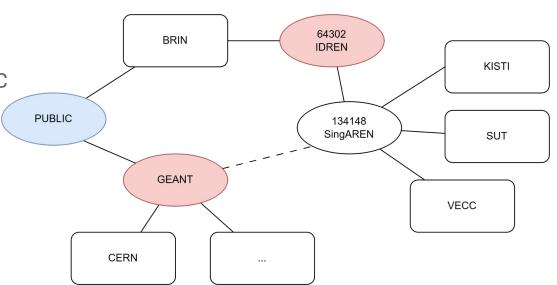

## Connectivity

 Asia's RENs are advertised by SingAREN to ARENA-PAC

 Other RENs are not advertised by SingAREN or SINET to ARENA-PAC