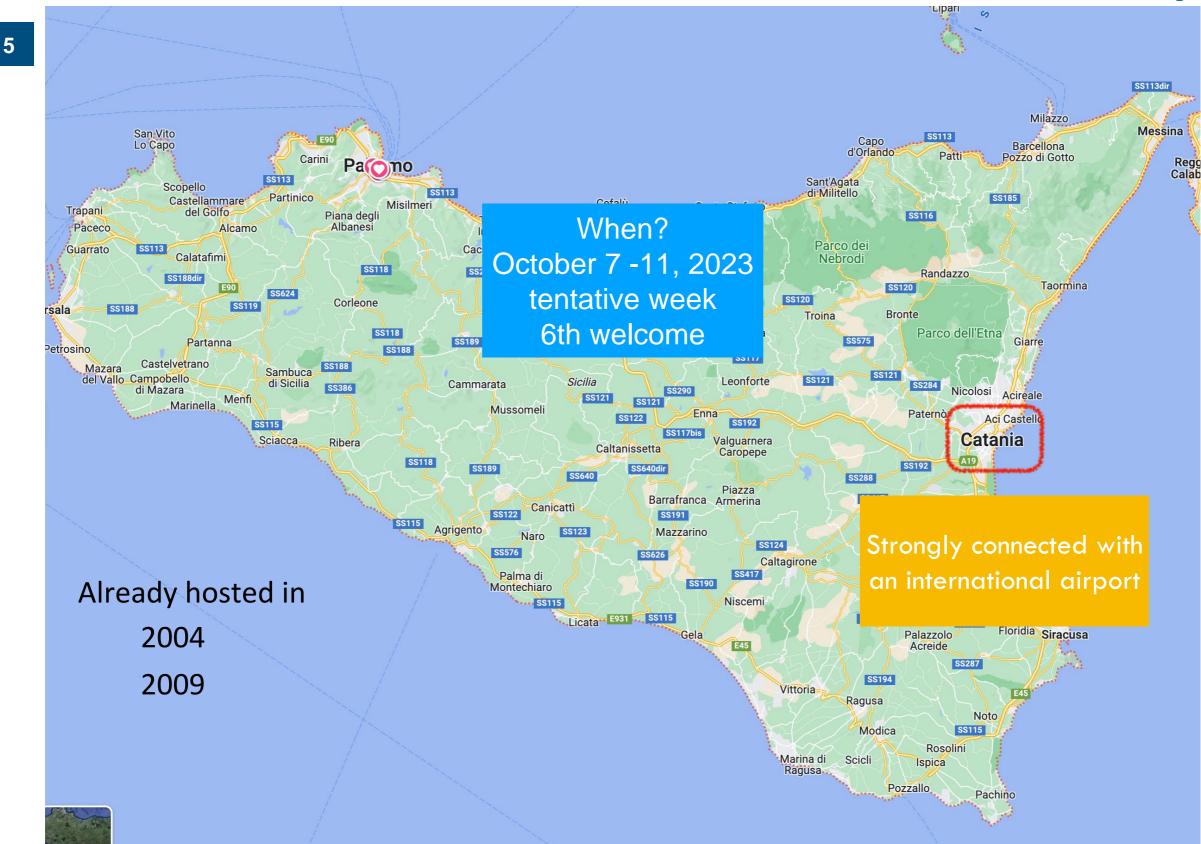

### Generals

7

Welcome on Sunday evening (October the 6th)

Social dinner on Wednesday with an excursion/visit somewhere

We are thinking to attach a three-days school/Users workshop taking advantage of the member presence