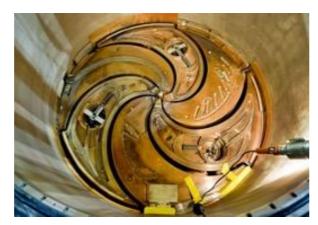

| Ciclotrone Superconduttore |             |  |
|----------------------------|-------------|--|
| аХ                         | E [MeV/amu] |  |
| H2+                        | 62, 80      |  |
| H3+                        | 30,35,45    |  |
| 2D+                        | 35,62,80    |  |
|                            |             |  |
| 208Pb                      | 10          |  |