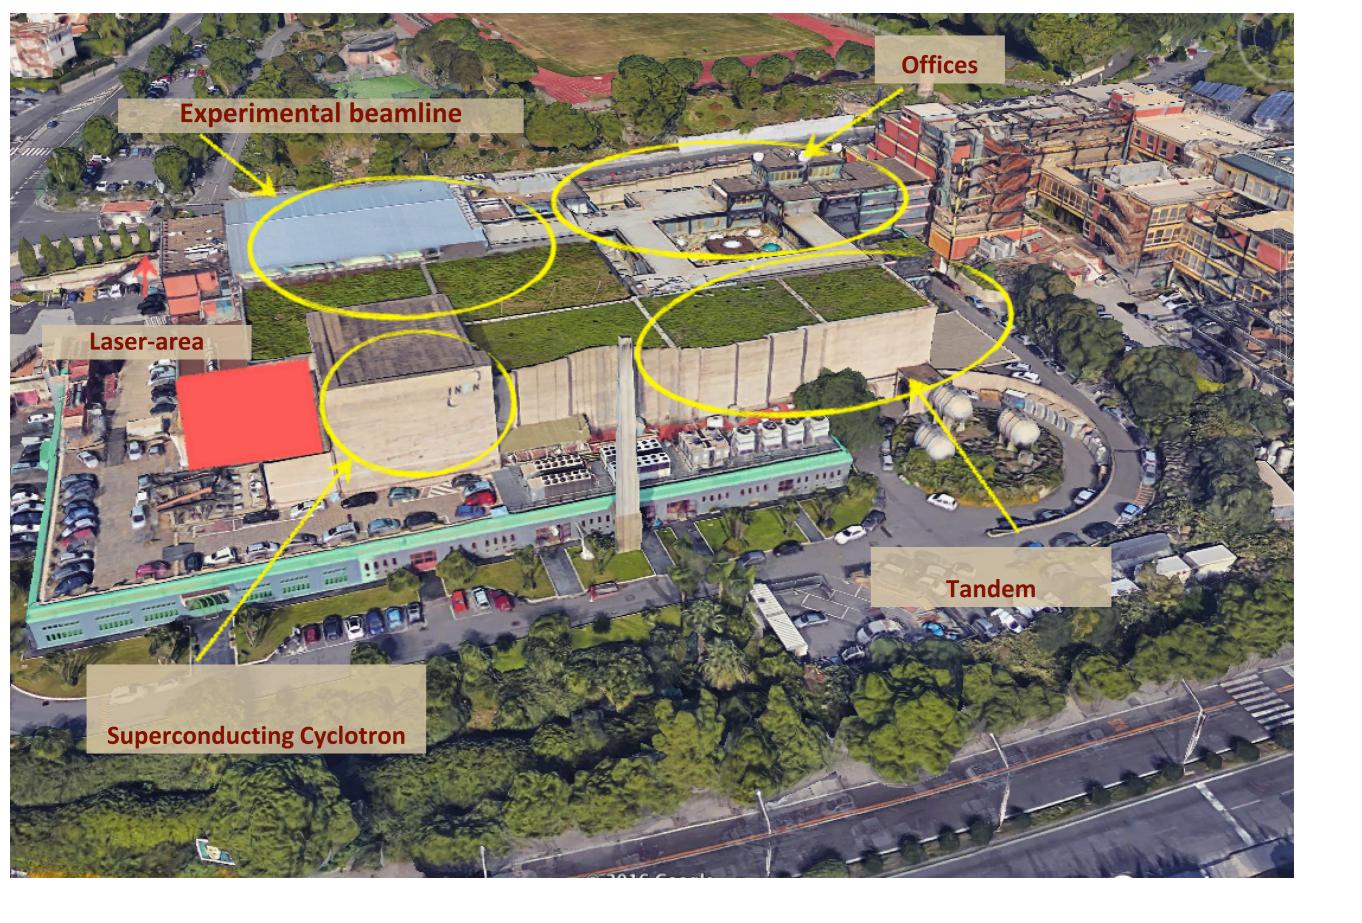

## Installed facilities

4

| TANDEM        |                              |  |
|---------------|------------------------------|--|
| Negative ions | Injected beam intensity [nA] |  |
| 1H            | 1500                         |  |
| 2D            | 1500                         |  |
| 6Li           | 250                          |  |
|               |                              |  |
| 197Au         | 700                          |  |

| Ciclotrone Superconduttore |             |  |
|----------------------------|-------------|--|
| аХ                         | E [MeV/amu] |  |
| H2+                        | 62, 80      |  |
| H3+                        | 30,35,45    |  |
| 2D+                        | 35,62,80    |  |
|                            |             |  |
| 208Pb                      | 10          |  |