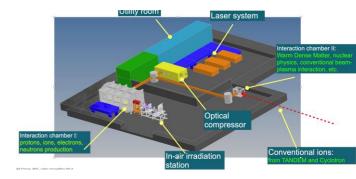

#### 1 km3 underwater neutrinos detector

I-LUCE facility: 500 TW high-power laser facility for radiation production