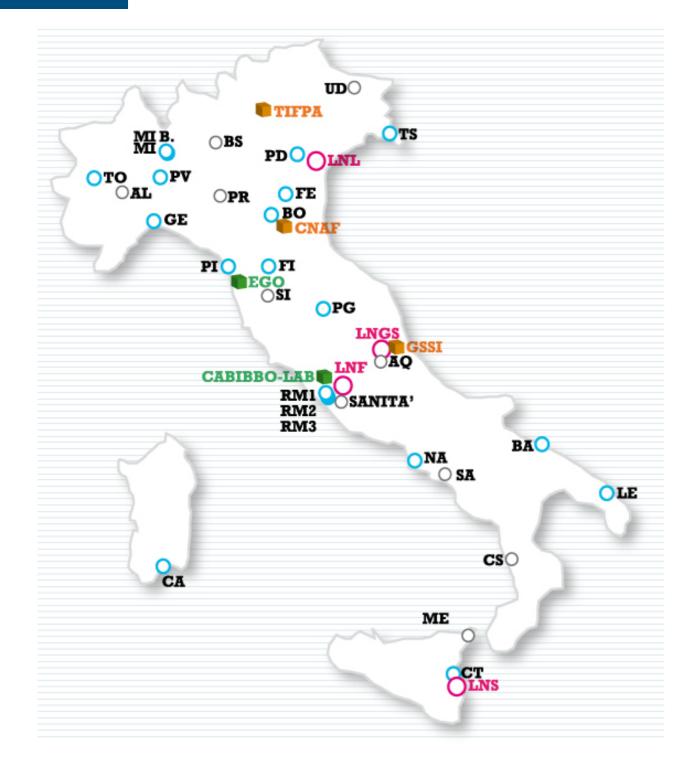

# INFN institute

2

| 4 NATIONAL LABORATORIES |  |  |
|-------------------------|--|--|
| 20 DIVISIONS            |  |  |
| 6 ASSOCIATED GROUPS     |  |  |
| CNAF                    |  |  |
| TIFPA                   |  |  |
| GGI                     |  |  |