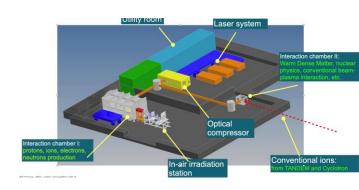

1 km3 underwater neutrinos detector

I-LUCE facility: 500
TW high-power laser facility for radiation production