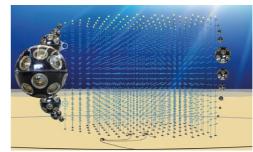

1 km3 underwater neutrinos detector

I-LUCE facility: 500
TW high-power laser facility for radiation production