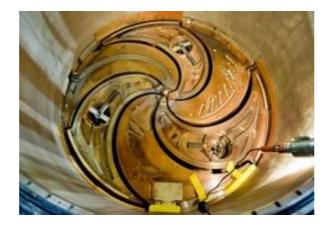

| Ciclotrone Superconduttore |             |  |
|----------------------------|-------------|--|
| аХ                         | E [MeV/amu] |  |
| H2+                        | 62, 80      |  |
| H3+                        | 30,35,45    |  |
| 2D+                        | 35,62,80    |  |
|                            |             |  |
| 208Pb                      | 10          |  |