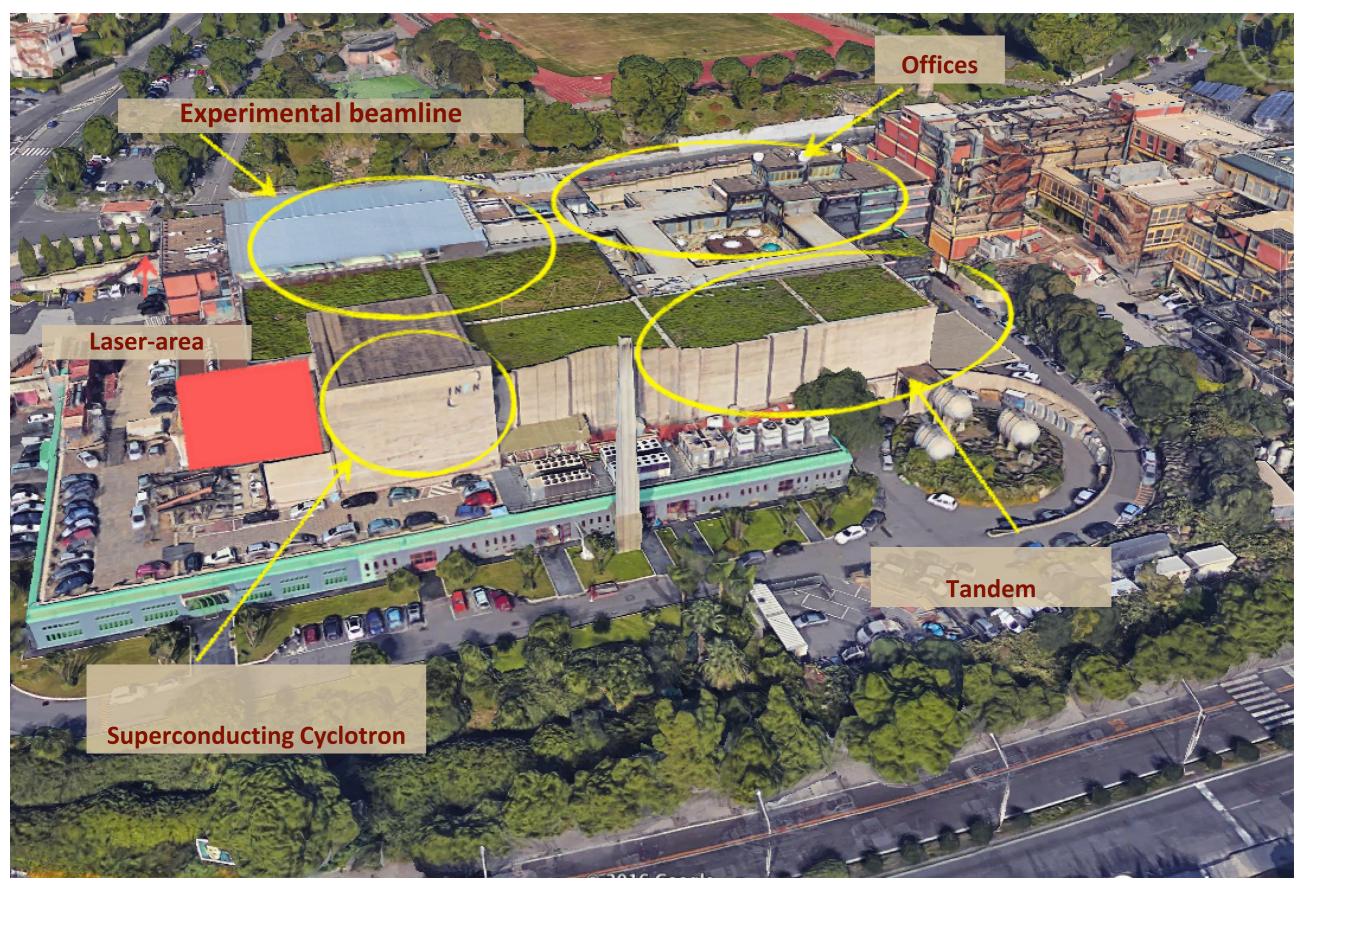

## Installed facilities

4

| TANDEM        |                              |
|---------------|------------------------------|
| Negative ions | Injected beam intensity [nA] |
| 1H            | 1500                         |
| 2D            | 1500                         |
| 6Li           | 250                          |
|               |                              |
| 197Au         | 700                          |

| Ciclotrone Superconduttore |             |  |
|----------------------------|-------------|--|
| аХ                         | E [MeV/amu] |  |
| H2+                        | 62, 80      |  |
| H3+                        | 30,35,45    |  |
| 2D+                        | 35,62,80    |  |
|                            |             |  |
| 208Pb                      | 10          |  |

1 km3 underwater neutrinos detector

I-LUCE facility: 500
TW high-power laser facility for radiation production