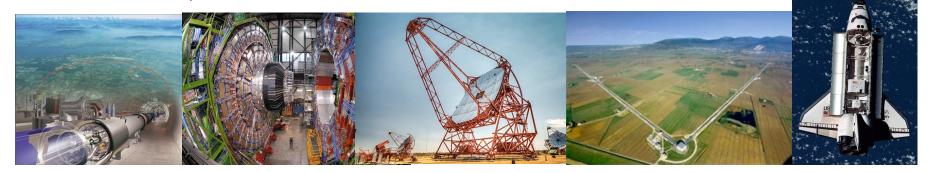

#### Particle and Astroparticle physics.

Combination of the experimental investigations of the two infinities, from the largest-scale structures in the observable Universe to the most fundamental particles