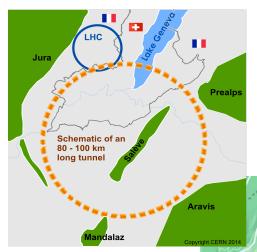

#### FCC - Futur Circular Collider

« CERN in Annecy and in Haute Savoie »

## **FCC Innovation Study**