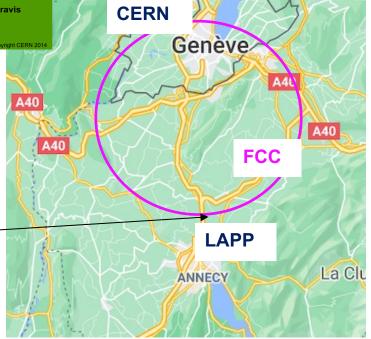

e largest-scale structures in the observable Universe to the most fundamental particles



LAPP, 29/01/2024 G. Lamanna 2



## Fundamental research in Annecy

Today more than **150** researchers, engineers, technicians, administrative personnel, students..

Frontier **technologies** in different fields:

- mechanics,
- electronics,
- mechatronics,
- computer science,
- scientific and control software and e-infrastructures.

LAPP hosts a **Theory** Laboratory (LAPTh) within its premises.

LAPP hosts the **MUST** multidisciplinary Data and Computing Centre (**WLCG Tier2/ ATLAS Nucleus, CTACG** and various projects).

LAPP, 29/01/2024 G. Lamanna 3





































































#### FCC - Futur Circular Collider

« CERN in Annecy and in Haute Savoie »





## **FCC Innovation Study**



#### LAPP-CNRS within the H2020 FCCIS:

- Connects the former CLIC accelerator R&D activities to WP2: MDI and stabilization
- Leads a task in WP4 concerning the territorial benefits identification
- Participates in the outreach actions within WP5

LAPP, 29/01/2024 G. Lamanna 8



# I wish you a fruitful workshop