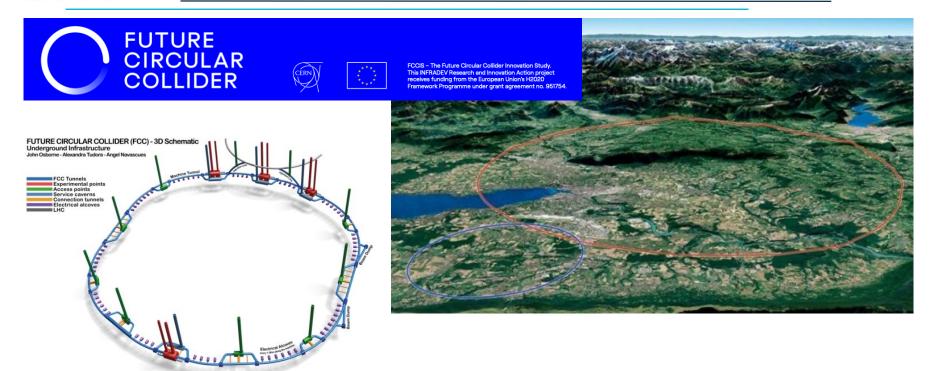

## **FCC Innovation Study**

#### LAPP-CNRS within the H2020 FCCIS:

- Connects the former CLIC accelerator R&D activities to WP2: MDI and stabilization
- Leads a task in WP4 concerning the territorial benefits identification
- Participates in the outreach actions within WP5