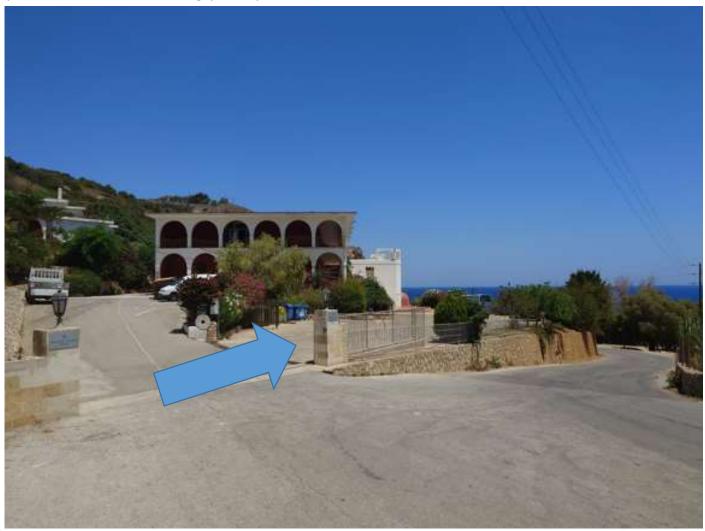

## Parking place for your car

When you arrive at the main entrance of the Orthodox Academy of Crete, please park your car at the following yard (please follow the blue arrow):

Please, do NOT park your car at the previous mentioned area for the taxis (by following the above stated green arrow) as that area is used by supplies tracks to transfer goods to the Orthodox Academy of Crete.