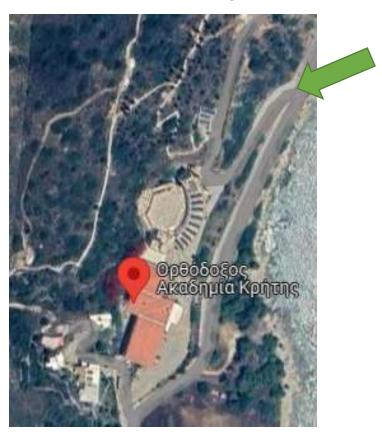

## If you come to the Orthodox Academy of Crete by taxi

As the first wing of our welfare Institution is under renovation we recommend to come from the second entrance of our Institution (green arrow):

a) When you arrive at the main entrance of the Orthodox Academy of Crete please continue with the taxi for about 300 meters (please follow the green arrow):