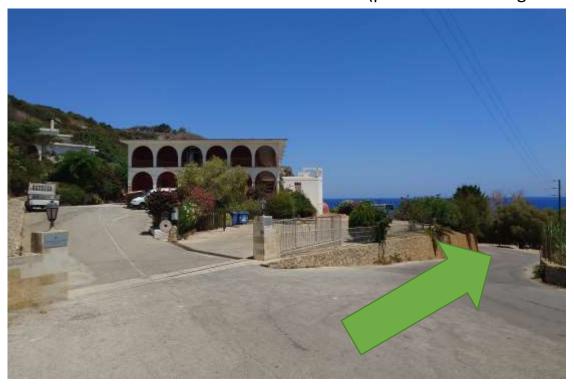

## If you come to the Orthodox Academy of Crete by taxi

As the first wing of our welfare Institution is under renovation we recommend to come from the second entrance of our Institution (green arrow):

a) When you arrive at the main entrance of the Orthodox Academy of Crete please continue with the taxi for about 300 meters (please follow the green arrow):

b) Then you will reach the second entrance of the Orthodox Academy of Crete which is a bit uphill:

c) This is the second entrance:

d) The taxi can drop you off at the end of the road and you will see the glass entrance of the building: