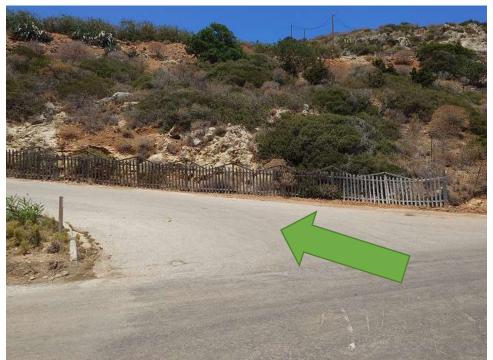

b) Then you will reach the second entrance of the Orthodox Academy of Crete which is a bit uphill:

c) This is the second entrance:

d) The taxi can drop you off at the end of the road and you will see the glass entrance of the building: