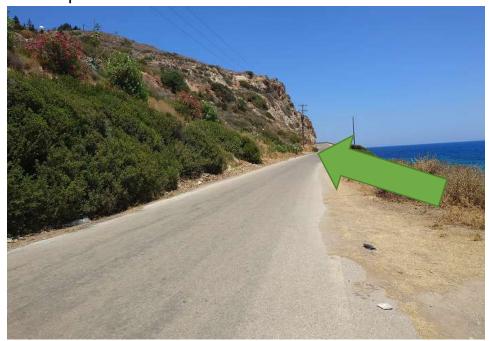

b) Then you will reach the second entrance of the Orthodox Academy of Crete which is a bit uphill:

c) This is the second entrance:

d) The taxi can drop you off at the end of the road and you will see the glass entrance of the building: