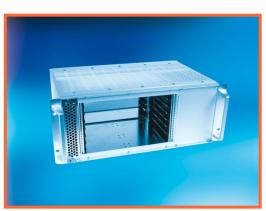

### **Cabinets**

- 19" standard cabinets
- Server cabinets
- Server and cabling racks
- Compact cabinets
- Wall-mounted cases (network)
- Power distribution units
- Accessories