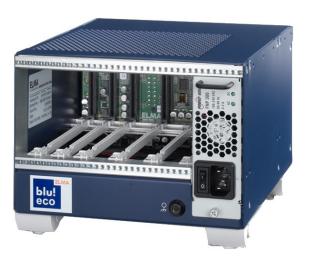

## System Platforms

## **Products & Technologies**

- Broad Range of Products:
  - MicroTCA
  - AdvancedTCA
  - CompactPCI, PICMG 2.16
  - VME/VME64x, VITA 31.1
  - VXS, VPX
  - PXI/VXI
- Design Capabilites for:
  - Modified Standards
  - Customised Solutions

## Rugged Enclosures

- ATR, rack-mount, and custom designs
- ARINC 404A and ARINC 600
- MIL-STD-810 for demanding environments
- Full EMC compliance
- Specialised Skills:
  - Emphasis on thermal management
  - Convection, indirect convection cooled
  - Conduction and liquid cooled
  - All bus architectures supported