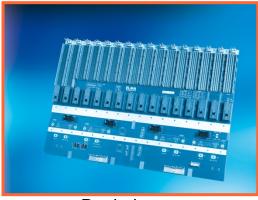

## Backplanes

## **Product Features**

- Speed
  - Avionic instrumentation
  - Weapon management system
  - Vehicle control system

- Robotics
- Telecommunication
- Computer tomography
- Availability
  - Infrastructure network management
  - Synchrotron

## Products & Technologies

- Broad Range of Products:
  - MicroTCA
  - AdvancedTCA
  - CompactPCI, PICMG 2.16
  - VME/VME64x, VITA 31.1
  - VXS, VPX
  - PXI/VXI
- Design Capabilities for:
  - Modified standards
  - Customised solutions
  - Full custom

## **Products & Complexity**

- Design Capabilities for:
  - Up to 30 PCB layers
  - Thickness up to 8 mm
  - PCB size up to 600 x 800 mm
  - Active parts on the backplane
  - Copper to optic conversion
  - Bridge circuitry on the backplane
  - Bridge modules (cPCI, cPCI EXP.0)
  - Rigid-flex backplanes