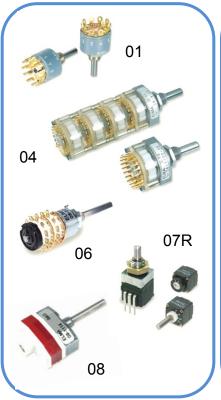

#### **Selector Switches**

### Selector Switches

- Very robust designs for rugged environments
- Gold plated contacts: 3 micron
- High switching torques: up to 20 Ncm
- Operating temperature: up to -40 to +85°C
- Front panel sealing: up to IP68
- Various options and customization