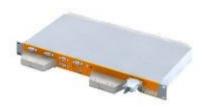

## Backplanes

## **Products & Complexity**

- Design Capabilities for:
  - Up to 30 PCB layers
  - Thickness up to 8 mm
  - PCB size up to 600 x 800 mm
  - Active parts on the backplane
  - Copper to optic conversion
  - Bridge circuitry on the backplane
  - Bridge modules (cPCI, cPCI EXP.0)
  - Rigid-flex backplanes