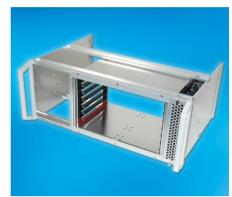

# Sub racks, chassis, enclosure components ELMA

#### **Characteristics:**

- Universal use
- Flexible, scalable
- Functional
- EMC
- Cost effective
- Is mainly used in hidden areas (cabinets)

#### **Applications:**

- Processing units
- Telecommunication
- Scientific
- Machine controls

- Good design
- Individual design capabilities
- Adaptable
- Robust
- Light weight
- EMC save
- Low number of visible screws