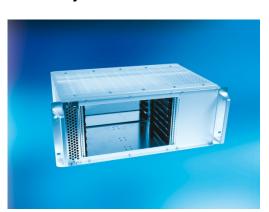

# Sub racks, chassis, enclosure components ELMA

#### **Characteristics:**

- Universal use
- Flexible, scalable
- Functional
- EMC
- Cost effective
- Is mainly used in hidden areas (cabinets)

#### **Applications:**

- Processing units
- Telecommunication
- Scientific
- Machine controls

- Good design
- Individual design capabilities
- Adaptable
- Robust
- Light weight
- EMC save
- Low number of visible screws