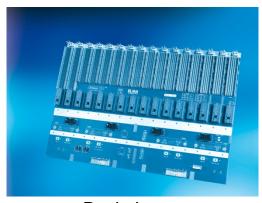

## Backplanes

## **Product Features**

- Speed
  - Avionic instrumentation
  - Weapon management system
  - Vehicle control system

- Robotics
- Telecommunication
- Computer tomography
- Availability
  - Infrastructure network management
  - Synchrotron

## **Products & Complexity**

- Design Capabilities for:
  - Up to 30 PCB layers
  - Thickness up to 8 mm
  - PCB size up to 600 x 800 mm
  - Active parts on the backplane
  - Copper to optic conversion
  - Bridge circuitry on the backplane
  - Bridge modules (cPCI, cPCI EXP.0)
  - Rigid-flex backplanes