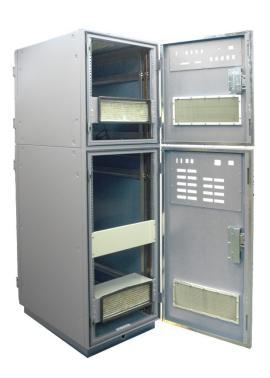

### **Cabinets**

- 19" standard cabinets
- Server cabinets
- Server and cabling racks
- Compact cabinets
- Wall-mounted cases (network)
- Power distribution units
- Accessories