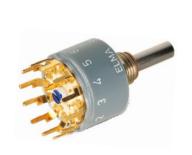

### Selector Switches

- Very robust designs for rugged environments
- Gold plated contacts: 3 micron
- High switching torques: up to 20 Ncm
- Operating temperature: up to -40 to +85°C
- Front panel sealing: up to IP68
- Various options and customization