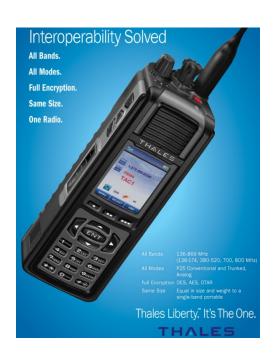

#### **C07A for Multi Role Radio**

Customer/Application: Thales (US)

Multi role radio "Liberty"

Reason for success: Perfect fit, customization