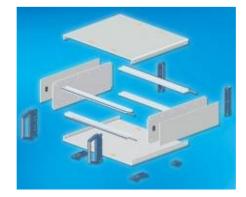

# Sub racks, chassis, enclosure components ELMA

#### **Characteristics:**

- Universal use
- Flexible, scalable
- Functional
- EMC
- Cost effective
- Is mainly used in hidden areas (cabinets)

#### **Applications:**

- Processing units
- Telecommunication
- Scientific
- Machine controls

- Good design
- Individual design capabilities
- Adaptable
- Robust
- Light weight
- EMC save
- Low number of visible screws