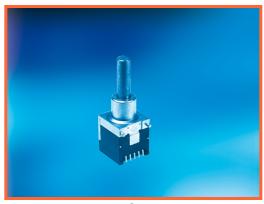

# Rotary Switches Coded Switches

- 2 to 16 positions miniature coded switches
- For rugged environments
- Up to 3.5 Ncm switching torque
- THT or THR/SMT reflow
- Optional IP68 front panel sealing (up to 5 bar)
- Operating temperature range: -40 to +85°C
- Various options and customization

## Mechanical and Optical Encoders

- High life expectancy
- Various switching torques from 0.5 to 2.5 Ncm
- Gold plated contacts
- THT or THR/SMT reflow
- Front panel sealing: up to IP68
- Operating temperature range: up to -40 to +85°C
- Various options and customization

### Selector Switches

- Very robust designs for rugged environments
- Gold plated contacts: 3 micron
- High switching torques: up to 20 Ncm
- Operating temperature: up to -40 to +85°C
- Front panel sealing: up to IP68
- Various options and customization