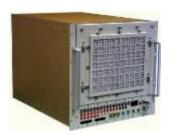

# Sub racks, chassis, enclosure components ELMA

#### **Characteristics:**

- Universal use
- Flexible, scalable
- Functional
- EMC
- Cost effective
- Is mainly used in hidden areas (cabinets)

#### **Applications:**

- Processing units
- Telecommunication
- Scientific
- Machine controls

- Good design
- Individual design capabilities
- Adaptable
- Robust
- Light weight
- EMC save
- Low number of visible screws