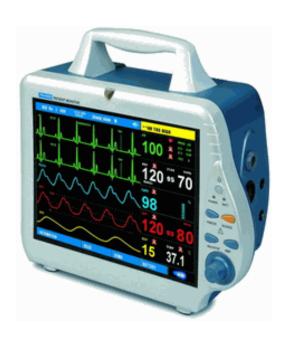

#### E33 for Medical

Customer/Application:

Philips Healthcare (China)

Patient monitor

Reason for success: Replacing expensive optical Grayhill

THALES