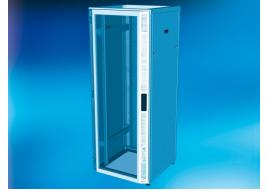

### **Cabinets**

- 19" standard cabinets
- Server cabinets
- Server and cabling racks
- Compact cabinets
- Wall-mounted cases (network)
- Power distribution units
- Accessories