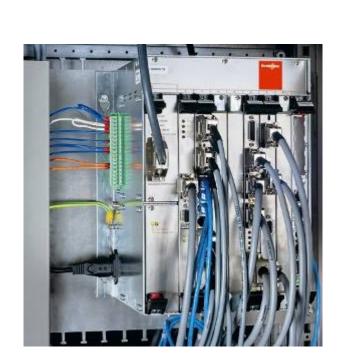

## Enclosures & Components Manufacturing and Services

#### **Machining**

- Stamping, punching
- Punch drawing
- Bending
- Laser cutting
- Welding (Laser welding to come)
- Drilling
- Milling
- Thread cutting

#### **Surface treatments**

- Passivation of aluminium
- Chromating of aluminium (non RoHS)
- Anodising of aluminium
- Powder coating
- Galvanizing of sheet metal
  - pre-galvanized sheet metal
  - galvanizing after machining
- Nickel plating

#### **Services**

- EMC advisory service
- IP advisory service
- Shock, vibration advisory service
- Thermal simulation
- Testing
- Logistics

#### **Finishing**

- Assembling
- Set packing
- Silk screening
- Digital printing