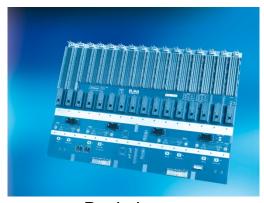

## Backplanes

## **Products & Complexity**

- Design Capabilities for:
  - Up to 30 PCB layers
  - Thickness up to 8 mm
  - PCB size up to 600 x 800 mm
  - Active parts on the backplane
  - Copper to optic conversion
  - Bridge circuitry on the backplane
  - Bridge modules (cPCI, cPCI EXP.0)
  - Rigid-flex backplanes