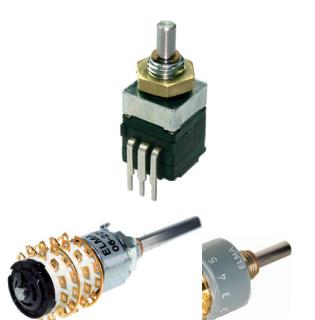

#### **Coded Switches**

#### **Encoders**

#### **Selector Switches**

# Rotary Switches Coded Switches

- 2 to 16 positions miniature coded switches
- For rugged environments
- Up to 3.5 Ncm switching torque
- THT or THR/SMT reflow
- Optional IP68 front panel sealing (up to 5 bar)
- Operating temperature range: -40 to +85°C
- Various options and customization

## Mechanical and Optical Encoders

- High life expectancy
- Various switching torques from 0.5 to 2.5 Ncm
- Gold plated contacts
- THT or THR/SMT reflow
- Front panel sealing: up to IP68
- Operating temperature range: up to -40 to +85°C
- Various options and customization

### Selector Switches

- Very robust designs for rugged environments
- Gold plated contacts: 3 micron
- High switching torques: up to 20 Ncm
- Operating temperature: up to -40 to +85°C
- Front panel sealing: up to IP68
- Various options and customization