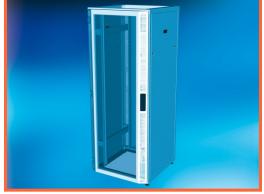

## **Product Overview**

### **Cabinets**

- 19" standard cabinets
- Server cabinets
- Server and cabling racks
- Compact cabinets
- Wall-mounted cases (network)
- Power distribution units
- Accessories