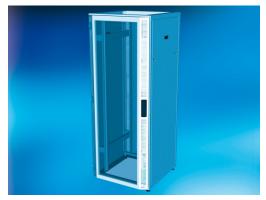

## **Product Overview**

### **Cabinets**

- 19" standard cabinets
- Server cabinets
- Server and cabling racks
- Compact cabinets
- Wall-mounted cases (network)
- Power distribution units
- Accessories