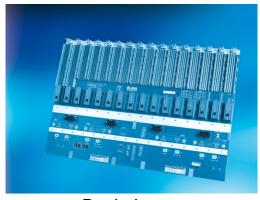

## Backplanes

## **Product Features**

- Speed
  - Avionic instrumentation
  - Weapon management system
  - Vehicle control system

- Robotics
- Telecommunication
- Computer tomography
- Availability
  - Infrastructure network management
  - Synchrotron

## Products & Technologies

- Broad Range of Products:
  - MicroTCA
  - AdvancedTCA
  - CompactPCI, PICMG 2.16
  - VME/VME64x, VITA 31.1
  - VXS, VPX
  - PXI/VXI
- Design Capabilities for:
  - Modified standards
  - Customised solutions
  - Full custom

## **Products & Complexity**

- Design Capabilities for:
  - Up to 30 PCB layers
  - Thickness up to 8 mm
  - PCB size up to 600 x 800 mm
  - Active parts on the backplane
  - Copper to optic conversion
  - Bridge circuitry on the backplane
  - Bridge modules (cPCI, cPCI EXP.0)
  - Rigid-flex backplanes