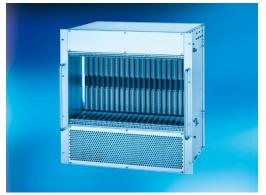

## **Product Overview**

### **Cabinets**

- 19" standard cabinets
- Server cabinets
- Server and cabling racks
- Compact cabinets
- Wall-mounted cases (network)
- Power distribution units
- Accessories