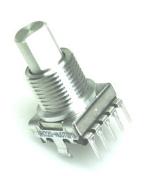

## Mechanical and Optical Encoders

- High life expectancy
- Various switching torques from 0.5 to 2.5 Ncm
- Gold plated contacts
- THT or THR/SMT reflow
- Front panel sealing: up to IP68
- Operating temperature range: up to -40 to +85°C
- Various options and customization