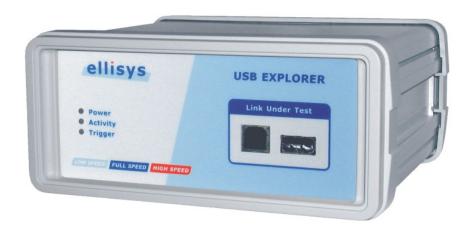

#### **Guardbox 33 for Testing System**

Customer/Application: Ellisys (Switzerland)

USB protocol testing system

Remarks: Customised front panel