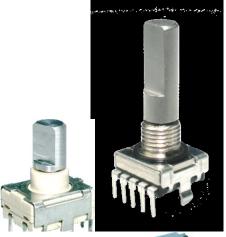

## Mechanical and Optical Encoders

- High life expectancy
- Various switching torques from 0.5 to 2.5 Ncm
- Gold plated contacts
- THT or THR/SMT reflow
- Front panel sealing: up to IP68
- Operating temperature range: up to -40 to +85°C
- Various options and customization