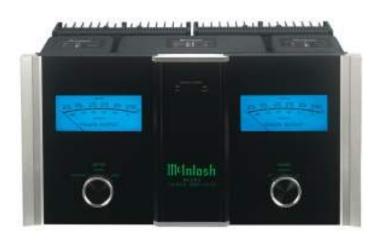

#### E33 for Pro Amp

Customer/Application: McIntosh (US)

Pro amp

Reason for success: Customized shaft,

low play customisation

**PHILIPS** 