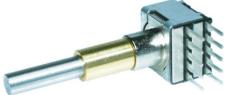

# Rotary Switches Coded Switches

- 2 to 16 positions miniature coded switches
- For rugged environments
- Up to 3.5 Ncm switching torque
- THT or THR/SMT reflow
- Optional IP68 front panel sealing (up to 5 bar)
- Operating temperature range: -40 to +85°C
- Various options and customization