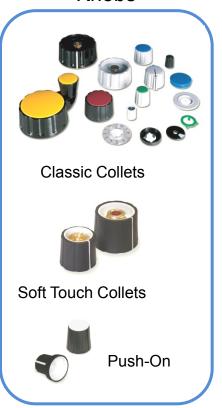

# Rotary Switches Collet and Push-on Knobs

#### **Classic Collet Knobs**

- Precise quality knobs
- Secure collet mounting
- Wide variety
- Lots of accessories
- Custom colors on request

#### **Soft Touch Collet Knobs**

- Ergonomic "soft touch" feel
- Secure collet mounting

#### **Push-on Knobs**

- "Soft touch" or hard feel
- Cost effective choice