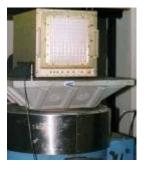

Shock- & Vibrationtests in this example on a COTS - System

An "EMC"-enclosure reduces the emission level and increases the immunity against noise