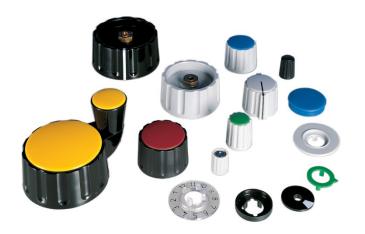

#### Knobs

# Rotary Switches Collet and Push-on Knobs

#### **Classic Collet Knobs**

- Precise quality knobs
- Secure collet mounting
- Wide variety
- Lots of accessories
- Custom colors on request

#### **Soft Touch Collet Knobs**

- Ergonomic "soft touch" feel
- Secure collet mounting

#### **Push-on Knobs**

- "Soft touch" or hard feel
- Cost effective choice