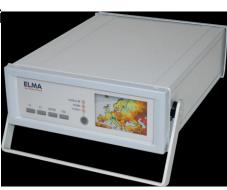

# Sub racks, chassis, enclosure components ELMA

#### **Applications:**

- Test- and measuring equipment
- Laboratory equipment
- Controls

#### **Characteristics:**

- Robust
- Good design
- Big accessories assortment
- Individual design capabilities
- EMC / IP protection