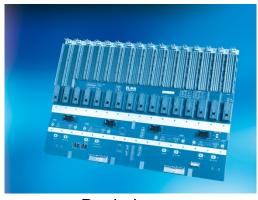

## Backplanes

## **Product Features**

- Speed
  - Avionic instrumentation
  - Weapon management system
  - Vehicle control system

- Robotics
- Telecommunication
- Computer tomography
- Availability
  - Infrastructure network management
  - Synchrotron

## Products & Technologies

- Broad Range of Products:
  - MicroTCA
  - AdvancedTCA
  - CompactPCI, PICMG 2.16
  - VME/VME64x, VITA 31.1
  - VXS, VPX
  - PXI/VXI
- Design Capabilities for:
  - Modified standards
  - Customised solutions
  - Full custom

## **Products & Complexity**

- Design Capabilities for:
  - Up to 30 PCB layers
  - Thickness up to 8 mm
  - PCB size up to 600 x 800 mm
  - Active parts on the backplane
  - Copper to optic conversion
  - Bridge circuitry on the backplane
  - Bridge modules (cPCI, cPCI EXP.0)
  - Rigid-flex backplanes