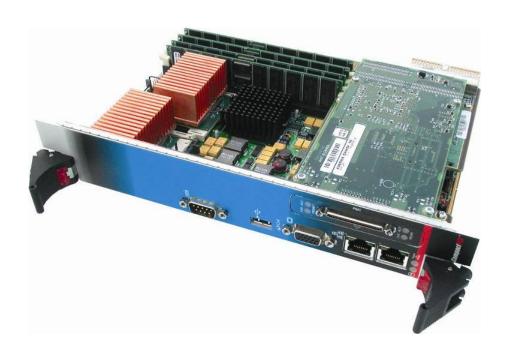

## System Platforms

## **Products & Technologies**

- Broad Range of Products:
  - MicroTCA
  - AdvancedTCA
  - CompactPCI, PICMG 2.16
  - VME/VME64x, VITA 31.1
  - VXS, VPX
  - PXI/VXI
- Design Capabilites for:
  - Modified Standards
  - Customised Solutions