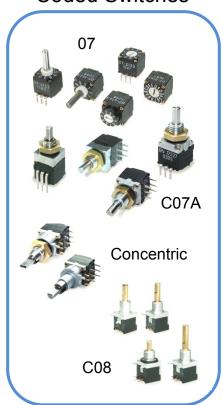

#### **Coded Switches**

# Rotary Switches Coded Switches

- 2 to 16 positions miniature coded switches
- For rugged environments
- Up to 3.5 Ncm switching torque
- THT or THR/SMT reflow
- Optional IP68 front panel sealing (up to 5 bar)
- Operating temperature range: -40 to +85°C
- Various options and customization