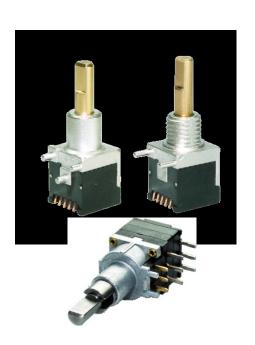

### Selector Switches

- Very robust designs for rugged environments
- Gold plated contacts: 3 micron
- High switching torques: up to 20 Ncm
- Operating temperature: up to -40 to +85°C
- Front panel sealing: up to IP68
- Various options and customization