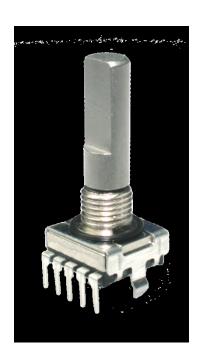

## Mechanical and Optical Encoders

- High life expectancy
- Various switching torques from 0.5 to 2.5 Ncm
- Gold plated contacts
- THT or THR/SMT reflow
- Front panel sealing: up to IP68
- Operating temperature range: up to -40 to +85°C
- Various options and customization