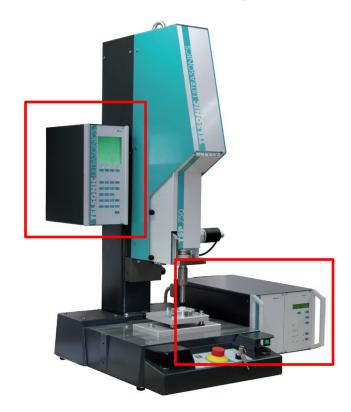

#### **Stylebox 15 for Industrial Automation**

Customer/Application: Telsonic (Switzerland)

Ultrasonic welding systems

Remarks: Customised color, customised dimensions