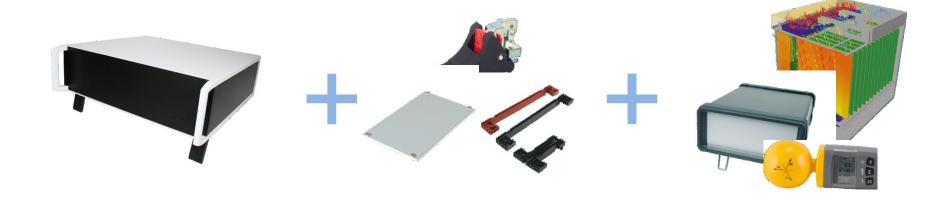

#### **Guardbox 33 for Testing System**

Customer/Application: Ellisys (Switzerland)

USB protocol testing system

Remarks: Customised front panel