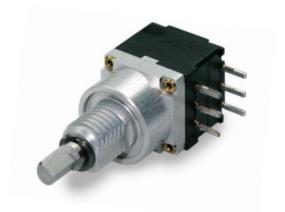

# Rotary Switches Coded Switches

- 2 to 16 positions miniature coded switches
- For rugged environments
- Up to 3.5 Ncm switching torque
- THT or THR/SMT reflow
- Optional IP68 front panel sealing (up to 5 bar)
- Operating temperature range: -40 to +85°C
- Various options and customization

## Mechanical and Optical Encoders

- High life expectancy
- Various switching torques from 0.5 to 2.5 Ncm
- Gold plated contacts
- THT or THR/SMT reflow
- Front panel sealing: up to IP68
- Operating temperature range: up to -40 to +85°C
- Various options and customization

### Selector Switches

- Very robust designs for rugged environments
- Gold plated contacts: 3 micron
- High switching torques: up to 20 Ncm
- Operating temperature: up to -40 to +85°C
- Front panel sealing: up to IP68
- Various options and customization