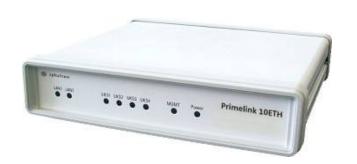

# Sub racks, chassis, enclosure components ELMA

#### **Characteristics:**

- Universal use
- Flexible, scalable
- Functional
- EMC
- Cost effective
- Is mainly used in hidden areas (cabinets)

#### **Applications:**

- Processing units
- Telecommunication
- Scientific
- Machine controls

- Good design
- Individual design capabilities
- Adaptable
- Robust
- Light weight
- EMC save
- Low number of visible screws