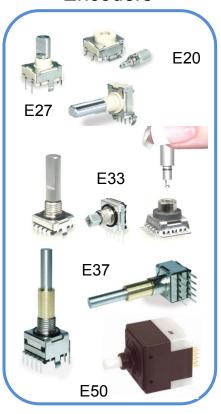

#### **Encoders**

## Mechanical and Optical Encoders

- High life expectancy
- Various switching torques from 0.5 to 2.5 Ncm
- Gold plated contacts
- THT or THR/SMT reflow
- Front panel sealing: up to IP68
- Operating temperature range: up to -40 to +85°C
- Various options and customization