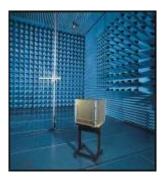

Shock- & Vibrationtests in this example on a COTS - System

An "EMC"-enclosure reduces the emission level and increases the immunity against noise