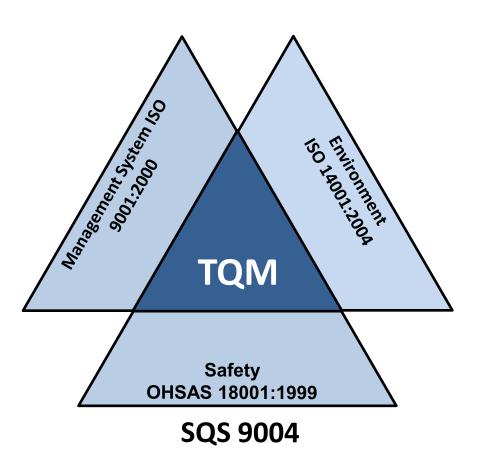

## **Total Quality Management**

Our TQM (Total Quality Management) describes the company's processes, shows the implementation of ISO-norms and demands of our industry sector. Further it refers to operative instructions in the practice and constant improvement as well as the co-operation of all employees, customers, suppliers and other partners.

#### **Environment**

We avoid environmental pollution and waists of all types and encourage all actions to a sensible conservation of nature and natural resources.

#### Safety

We are aware of dangers and risks that come with the daily business and consider all precautions. In case of events we give the necessary assistance.