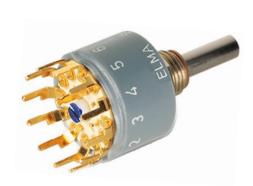

### Selector Switches

- Very robust designs for rugged environments
- Gold plated contacts: 3 micron
- High switching torques: up to 20 Ncm
- Operating temperature: up to -40 to +85°C
- Front panel sealing: up to IP68
- Various options and customization