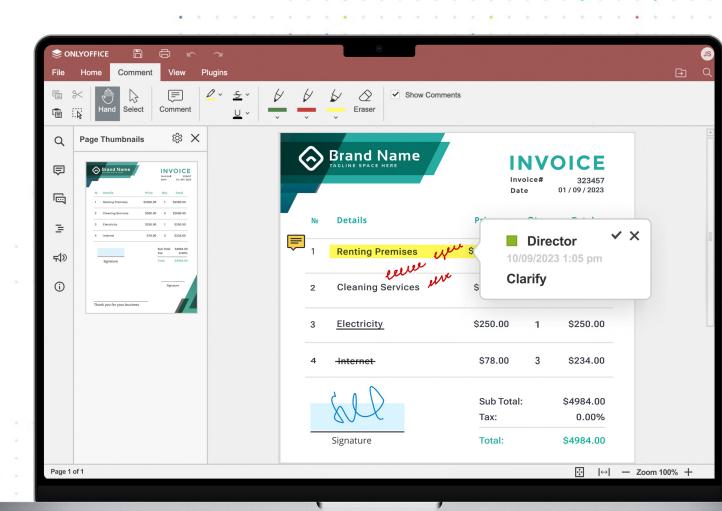

#### **Annotations**

- Text highlight
- Text underline
- Text strikethrough

**Comments** 

#### **Drawing**

**Fillable PDF forms** 