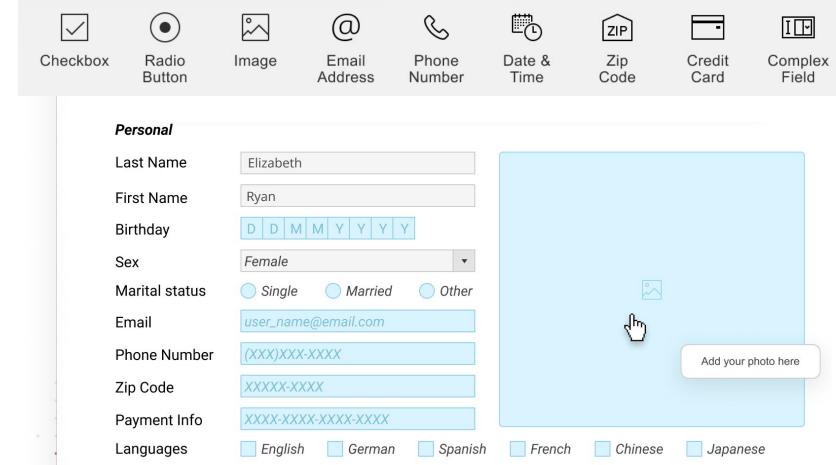

#### **Various types of fields**

- Text Field
- Combo Box
- Dropdown
- Checkbox
- Radio Button
- Image
- Email Address
- Phone Number
- Date and Time
- Zip Code
- Credit Card
- Complex Field