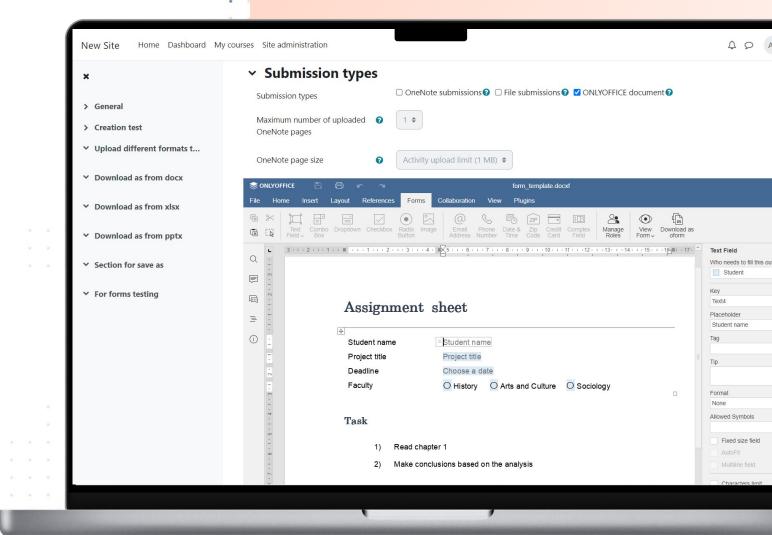

# **Building PDF forms from templates**

#### **Various types of fields**

- Text Field
- Combo Box
- Dropdown
- Checkbox
- Radio Button
- Image
- Email Address
- Phone Number
- Date and Time
- Zip Code
- Credit Card
- Complex Field

#### **Extended field properties**

- Tips and placeholders
- Mark as required
- Lock
- Group fields
- Multiline entry
- Characters limit
- Comb of characters
- Allowed symbols
- Tags
- etc.

**Building PDF forms from templates** 