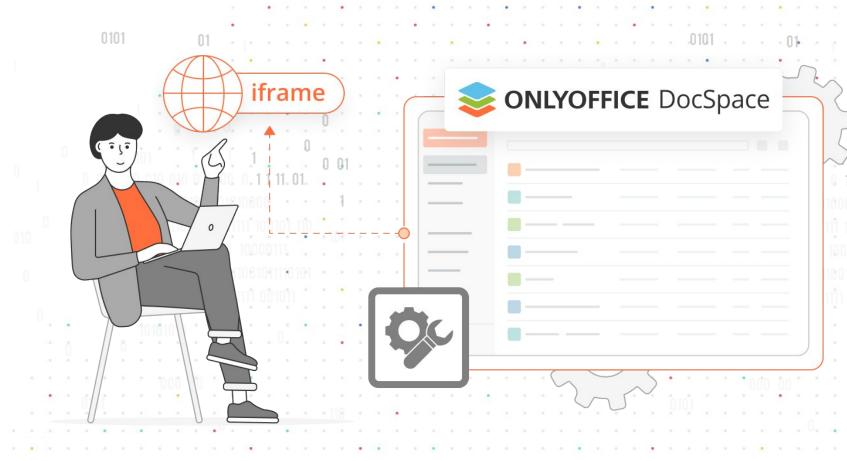

## Integration

- Integration of separate rooms
- Integration of the whole space
- Useful for systems which don't have a ready cloud storage

## **Integration**

Ability for website visitors to view and interact with documents or rooms right on the web page