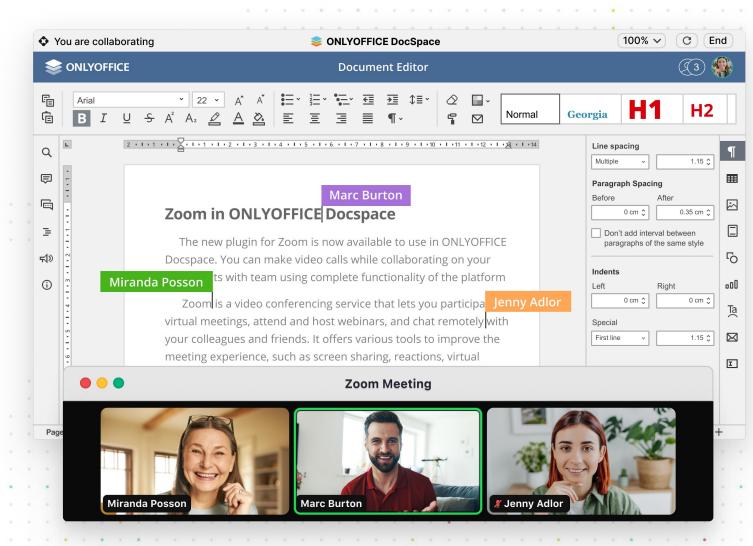

#### Zoom

Direct integration into Zoom Meetings for real-time doc collaboration