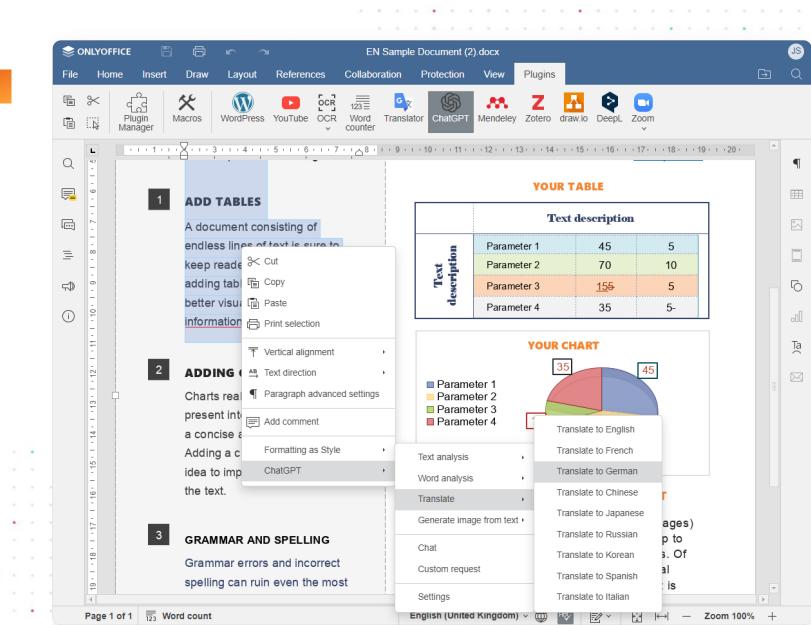

# AI helper (Chat GPT)

- Word analysis
- Image and keyword generation
- Text summarization
- Fix grammar & spelling
- Make text longer / shorter/ simpler
- Rewrite text differently
- Translation
- Thesaurus (synonyms)