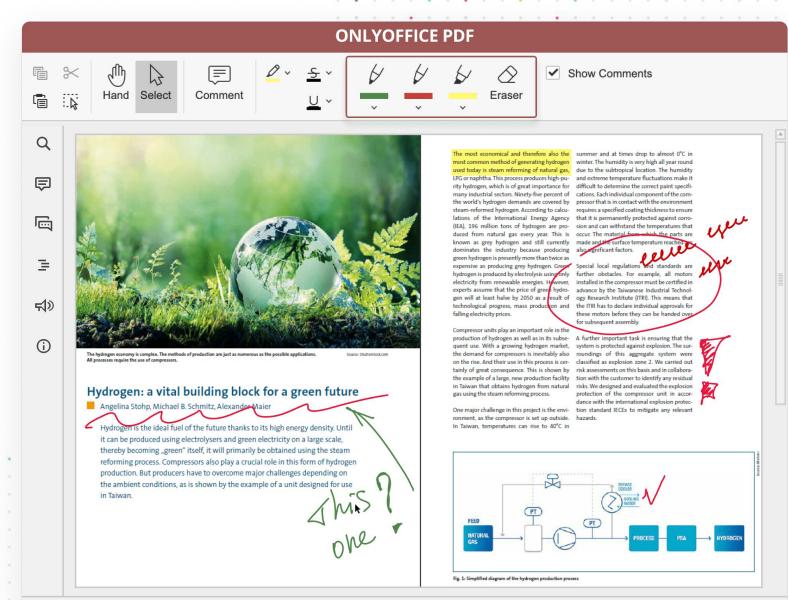

in 2023**

3 major updates

new features & 220 bug fixes

The latest release: v.8.0.1 (Feb 2024)



# **ONLYOFFICE Docs 8.0:**

**Performance testing** 

up to

**15%** faster

**Creating empty files** 

up to

**20%** faster

**Opening standard files** 

up to

**15%** faster

**Opening big files** 



# **ONLYOFFICE Docs 8.0:**

**Load testing (K6)** 

In collaboration with ownCloud

**100K** simultaneous connections

#### Infrastructure:

**12x** DS: c6i.4xlarge 16 CPU 32 GiB MEM

2x K6: c6i.4xlarge 32 CPU 64 GiB MEM















- Viewing PDFs on any device
- Navigation panel
- Printing





- PDF creation from any docs, sheets, slides
- PDF to DOCX conversion





#### **Annotations**

- Text highlight
- Text underline
- Text strikethrough





**Comments** 





#### **Drawing**





**Fillable PDF forms** 





#### **Fillable PDF forms**

- Working with forms created in ONLYOFFICE via other apps
- Filling out forms created in other apps using ONLYOFFICE
- Facilitating integration





# **Free forms templates**









# **Building PDF forms from templates**

#### **Various types of fields**

- Text Field
- Combo Box
- Dropdown
- Checkbox
- Radio Button
- Image
- Email Address
- Phone Number
- Date and Time
- Zip Code
- Credit Card
- Complex Field







# **Building PDF forms from templates**

#### **Extended field properties**

- Tips and placeholders
- Mark as required
- Lock
- Group fields
- Multiline entry
- Characters limit
- Comb of characters
- Allowed symbols
- Tags
- etc.





**Building PDF forms from templates** 

Recipient roles for field filling