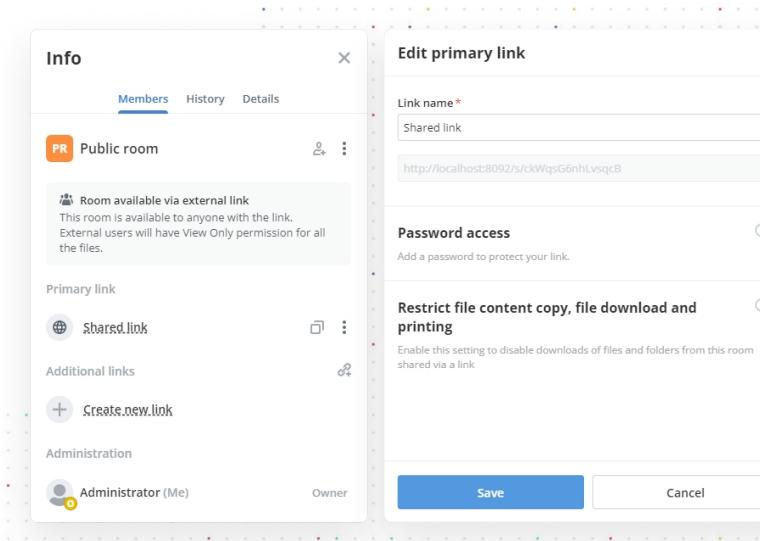

# **Public rooms:** Features

- Generating multiple links with different parameters
- Applying password protection
- Restricting file content copy, file downloading and printing
- Embedding Public rooms into any web interface