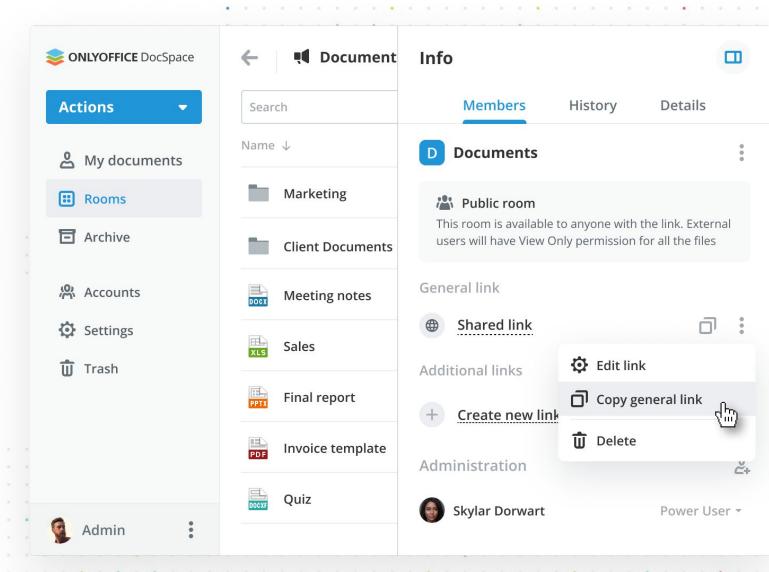

#### **Public rooms**

Invite users via external links to allow them to view documents without registration

# **Public rooms:** Features

- Generating multiple links with different parameters
- Applying password protection
- Restricting file content copy, file downloading and printing
- Embedding Public rooms into any web interface