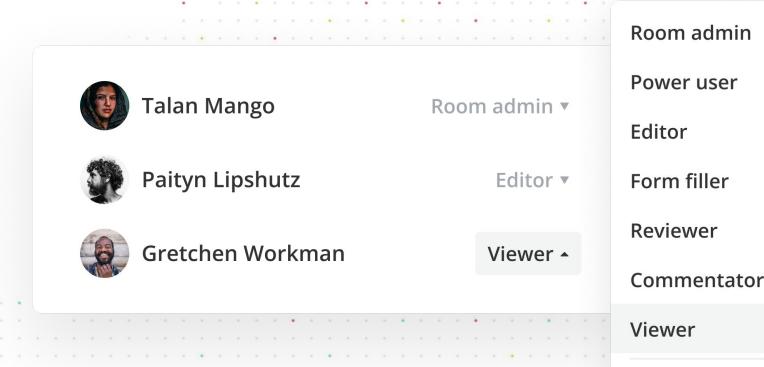

# **Collaboration rooms:** Features

- Admins/power users/editors/viewers
- Strict and Fast co-editing modes
- Version and revision control
- Track Changes
- Comments & mentions
- Built-in chat and Telegram integration
- Video and audio calls via Jitsi, Rainbow