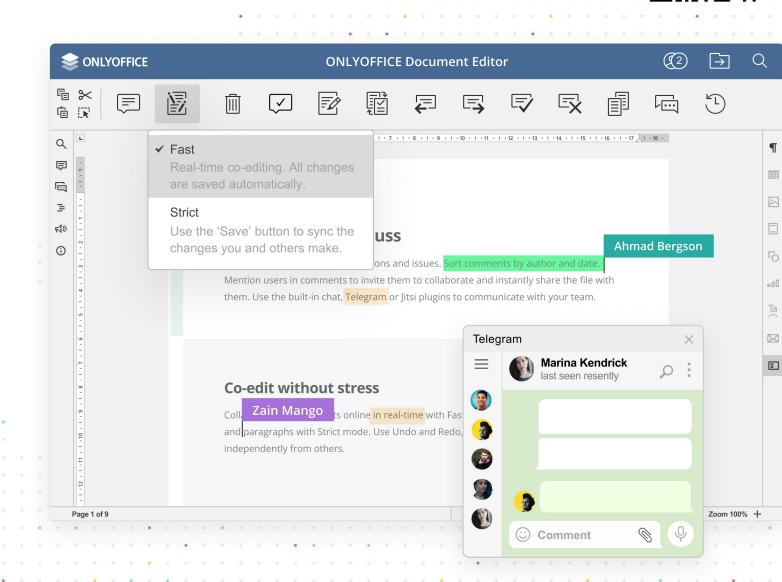

# **Collaboration rooms:** Features

- Admins/power users/editors/viewers
- Strict and Fast co-editing modes
- Version and revision control
- Track Changes
- Comments & mentions
- Built-in chat and Telegram integration
- Video and audio calls via Jitsi, Rainbow