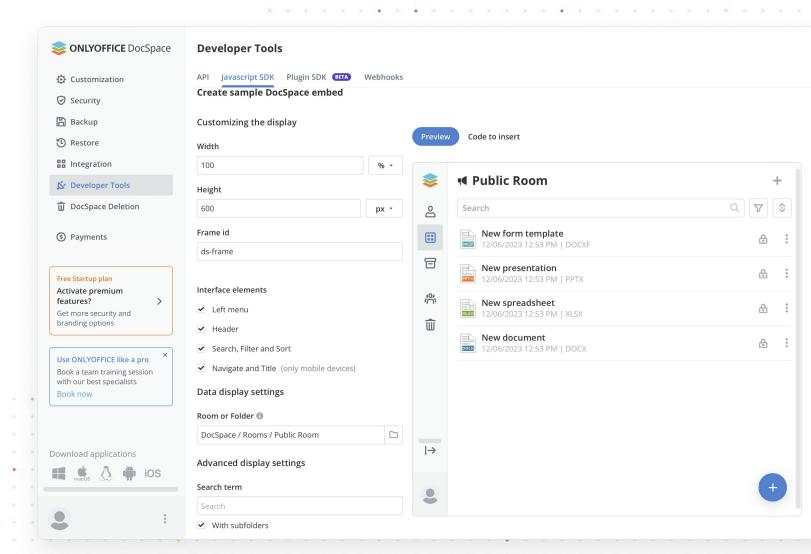

## **Integration**

Ability for website visitors to view and interact with documents or rooms right on the web page

## Ready-to-use integration examples