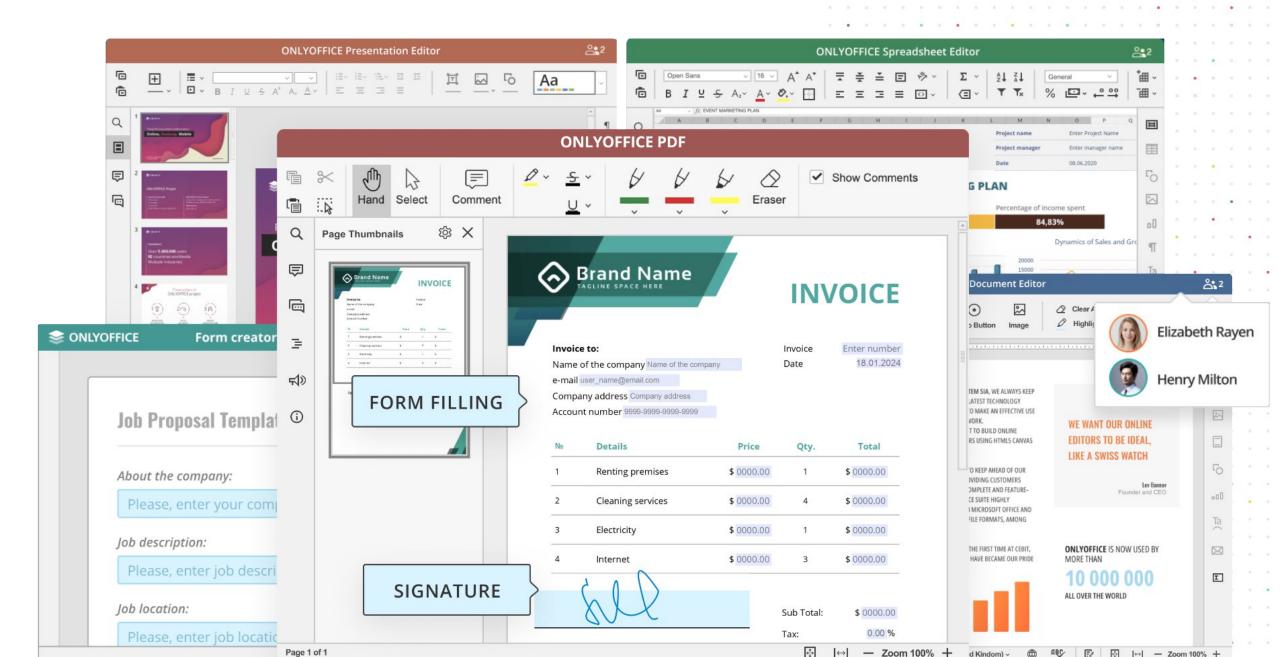

#### **Drawing**

**Fillable PDF forms** 

#### **Fillable PDF forms**

- Working with forms created in ONLYOFFICE via other apps
- Filling out forms created in other apps using ONLYOFFICE
- Facilitating integration