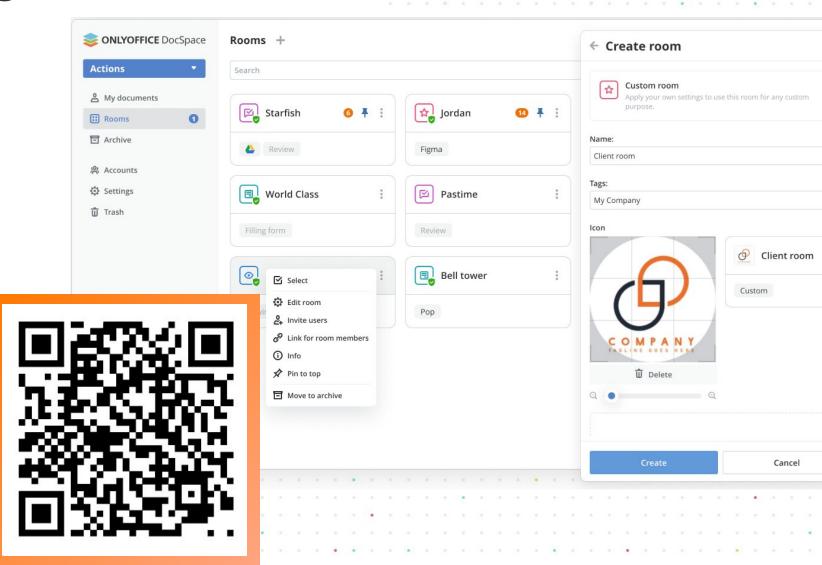

#### **Custom rooms**

Apply your own settings to use these rooms for any custom purpose

Remove

### **Custom rooms:**