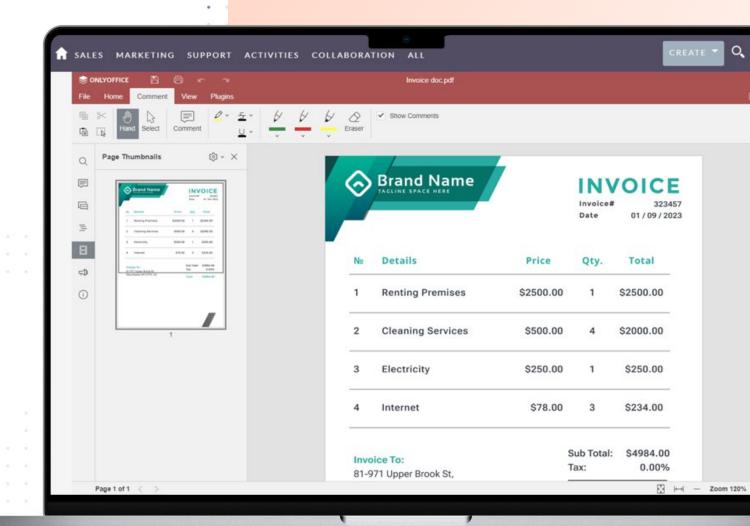

#### Infrastructure:

**12x** DS: c6i.4xlarge 16 CPU 32 GiB MEM

2x K6: c6i.4xlarge 32 CPU 64 GiB MEM

- Viewing PDFs on any device
- Navigation panel
- Printing

- PDF creation from any docs, sheets, slides
- PDF to DOCX conversion