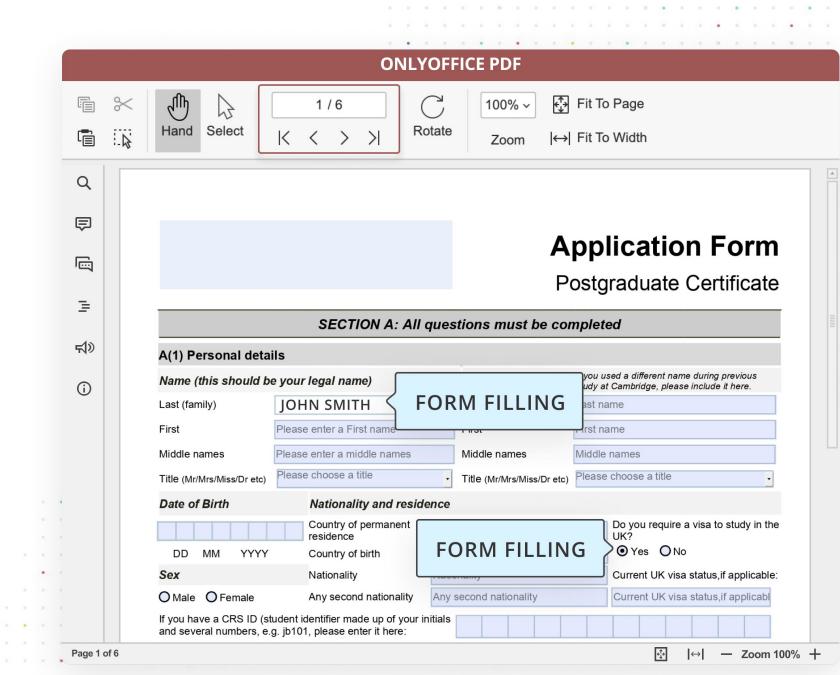

#### **Drawing**

**Fillable PDF forms** 

#### **Fillable PDF forms**

- Working with forms created in ONLYOFFICE via other apps
- Filling out forms created in other apps using ONLYOFFICE
- Facilitating integration