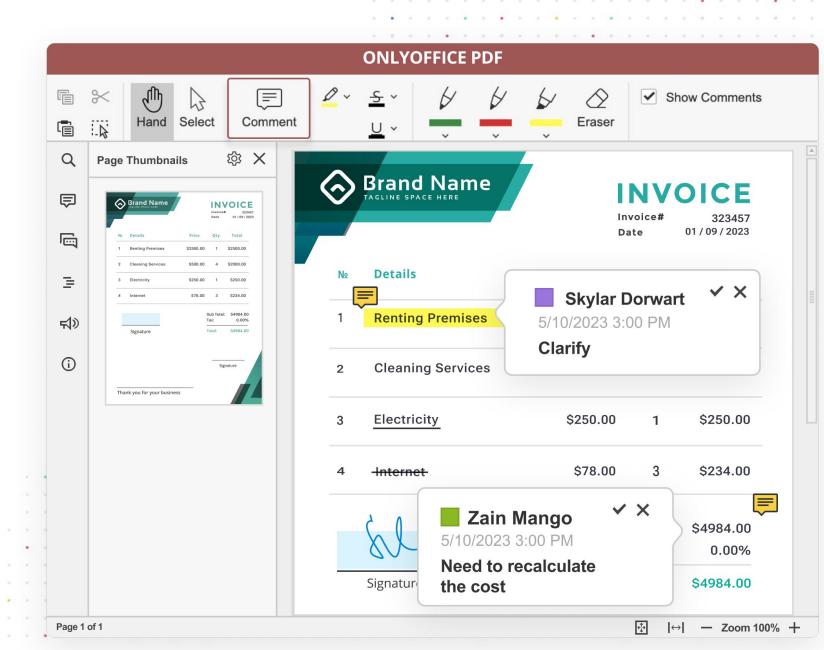

#### **Annotations**

- Text highlight
- Text underline
- Text strikethrough

**Comments** 