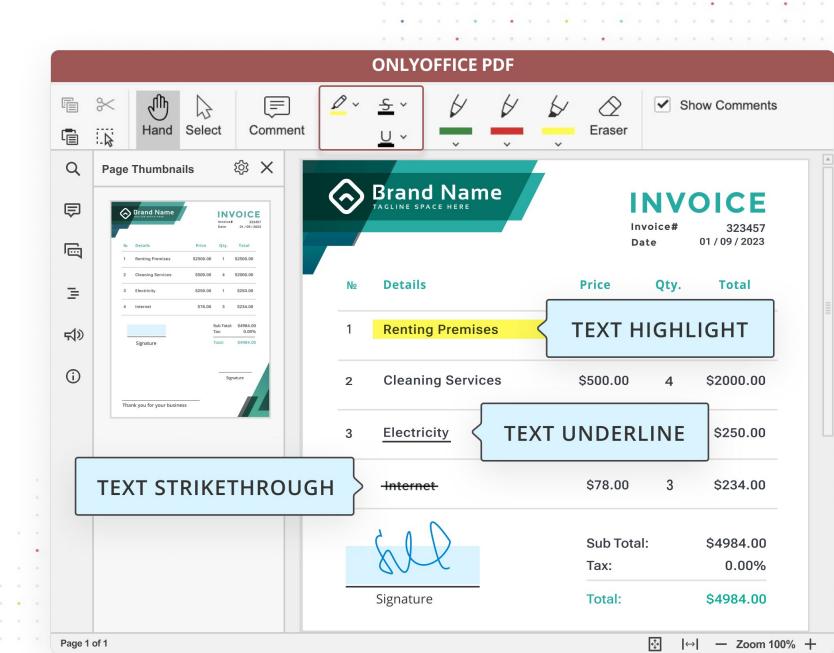

#### **Annotations**

- Text highlight
- Text underline
- Text strikethrough

**Comments** 