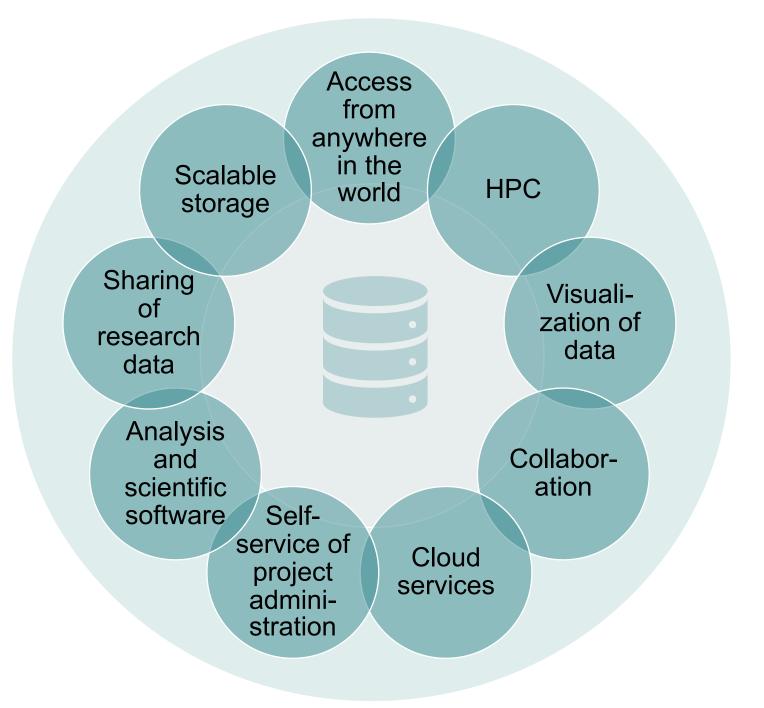

### **Guidlines and requirements**

"Collaborate securely with researchers, on one single platform, across borders."

- University of Oslo develops, owns and operates the platform
- Data-centric model (all services can, if permitted, access all data)
- Secure access (MFA ⊕)
- Scalable storage and compute

#### Educloud research services

ec-user@all-projects

On-prem storage, compute, sync n'share and data collection

National research cloud resources