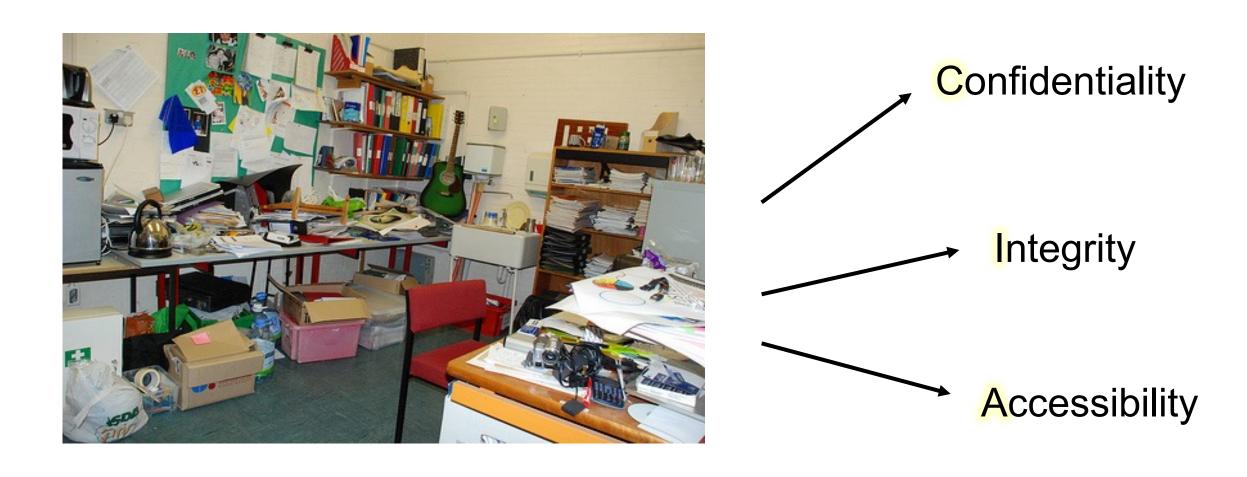

### **Guidlines and requirements**

"Collaborate securely with researchers, on one single platform, across borders."

- University of Oslo develops, owns and operates the platform
- Data-centric model (all services can, if permitted, access all data)
- Secure access (MFA ⊕)
- Scalable storage and compute