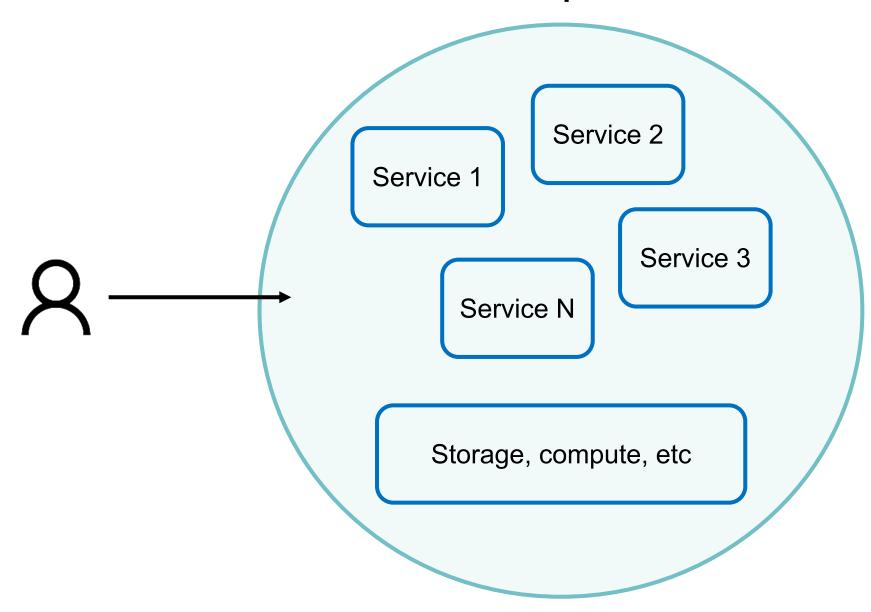

### **Guidlines and requirements**

"Collaborate securely with researchers, on one single platform, across borders."

- University of Oslo develops, owns and operates the platform
- Data-centric model (all services can, if permitted, access all data)
- Secure access (MFA ⊕)
- Scalable storage and compute

#### Educloud research services

ec-user@all-projects

On-prem storage, compute, sync n'share and data collection

National research cloud resources