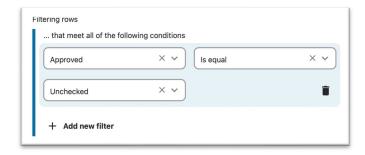

## Lab Reservation - Filters

#### The views have a subset of columns and dedicated filters