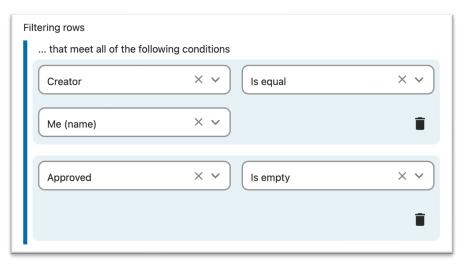

## Lab Reservation - Filters

#### The views have a subset of columns and dedicated filters