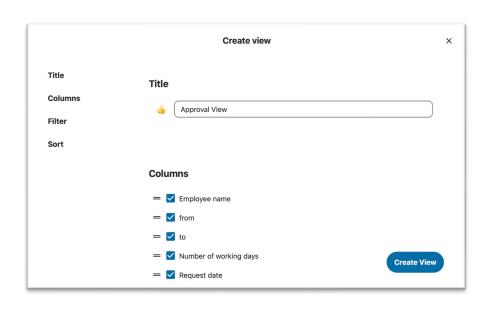

Nextcloud



# Agenda

- Background
- Features
- . Use case
- . Outlook





# Background



## Background

- Managing structured data seamlessly alongside files
- Research and collaborative projects
- Blend spreadsheet functionality with database management
- User-friendly interface without advanced coding skills
- Full Nextcloud integration
- Spreadsheets => Collaboration => Automation



## **Nextcloud Hub**





## **Features**



## Tables features - Templates

Table creation

Custom table

**Templates** 





#### Tables features - Columns

Define your data by adding columns

Column types like number, text or date

Defaults and formats

Mandatory on demand





### **Tables features - Views**

Different views for a table

**Custom filters** 

Selected columns

Individual sorting







# Tables features - Sharing

Work together on the data
Share tables or views
Single users or groups
Manage permissions





## Tables features - Integration

#### Use any Nextcloud resource



#### Reuse data





# Tables features – Integration II

- API
  - Manage every action and resource through the restful API
  - OCS API Viewer
- Import & Export
  - Tables, views, data
  - Missing columns will be generated automatically





## Use case



## Lab Reservation - Table

#### A laboratory table consists of all required columns

| + | Create row | Q Search    |              |                |      |              |           |              |             |                        |
|---|------------|-------------|--------------|----------------|------|--------------|-----------|---------