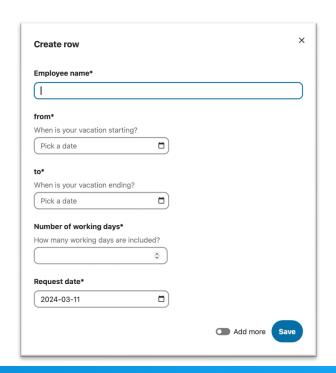

roved  | Approve date | Approved by | Comments               |
|   | Alice      | Feb 5, 2023 | Feb 10, 2023 |                | 4    | Jan 8, 2023  | $\otimes$ | Feb 2, 2023  | The Boss    | Bob will help for this |
|   | Bob        | Apr 5, 2023 | Apr 12, 2023 |                | 5    | Jan 18, 2023 | $\otimes$ | Feb 2, 2023  | The Boss    |                        |
|   | Evil       | Mar 5, 2023 | Apr 10, 2023 |                | 34   | Jan 30, 2023 | 0         |              |             | We have to talk about  |



#### Lab Reservation - Views

Different views exist for every step of the approval process





## Lab Reservation - Filters

#### The views have a subset of columns and dedicated filters







## Lab Reservation - Request

The requestor needs to fill out mandatory fields





# Lab Reservation - Approval

The approver will see fields restricted in the corresponding view





## Lab Reservation - History

A read only view will document the approval history





#### Other use cases

- Project management track tasks and progress
- Software development sprint content and status
- Data processing review and comment data sets



# Outlook



### Outlook

- Notifications & triggers for new data / rows
- Layouts for views
- On-Demand data apps
- More integration



# Do you have any Questions?



### Your contact at Nextcloud

Marcel, Scherello

Consulting
Professional Services

**PreSales** 



Presales
marcel.scherello@nextcloud.com