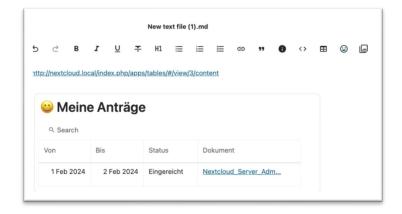

# Tables features - Sharing

Work together on the data
Share tables or views
Single users or groups
Manage permissions