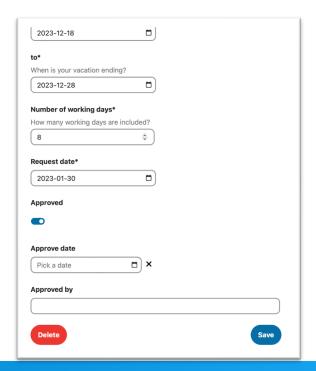

# Lab Reservation - Approval

The approver will see fields restricted in the corresponding view