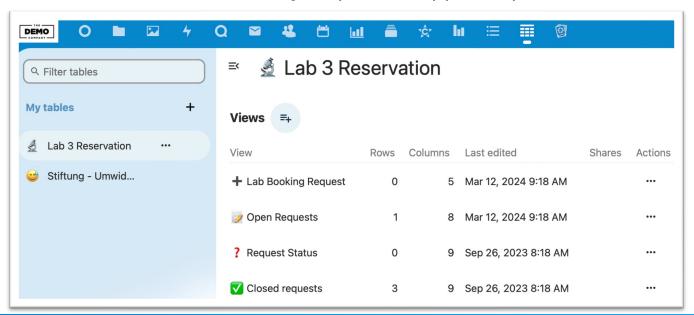

#### Lab Reservation - Views

Different views exist for every step of the approval process

#### The views have a subset of columns and dedicated filters