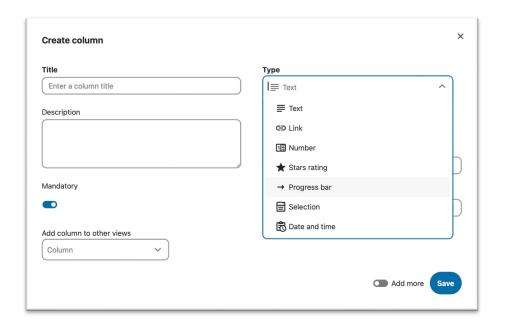

#### Tables features - Columns

Define your data by adding columns

Column types like number, text or date

Defaults and formats

Mandatory on demand