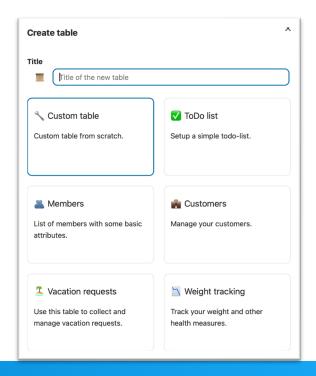

CS3 2024

**Nextcloud Tables** 

12.03.24 Marcel Scherello, Nextcloud GmbH



Marcel Scherello
Sales Engineer
at Nextcloud



# Agenda

- Background
- Features
- . Use case
- . Outlook





# Background



## Background

- Managing structured data seamlessly alongside files
- Research and collaborative projects
- Blend spreadsheet functionality with database management
- User-friendly interface without advanced coding skills
- Full Nextcloud integration
- Spreadsheets => Collaboration => Automation



## **Nextcloud Hub**





## **Features**



## Tables features - Templates

Table creation

Custom table

**Templates** 





#### Tables features - Columns

Define your data by adding columns

Column types like number, text or date

Defaults and formats

Mandatory on demand





### **Tables features - Views**

Different views for a table

**Custom filters** 

Selected columns

Individual sorting







# Tables features - Sharing

Work together on the data
Share tables or views
Single users or groups
Manage permissions





## Tables features - Integration

#### Use any Nextcloud resource



#### Reuse data





# Tables features – Integration II

- API
  - Manage every action and resource through the restful API
  - OCS API Viewer
- Import & Export
  - Tables, views, data
  - Missing columns will be generated automatically





## Use case



## Lab Reservation - Table

#### A laboratory table consists of