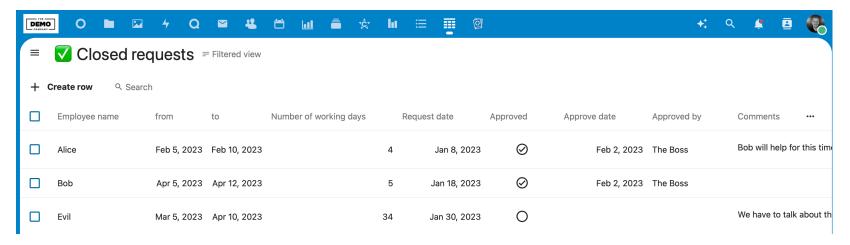

#### A laboratory table consists of all required columns

| + | Create row | Q Search    |              |                |      |              |           |              |             |                        |
|---|------------|-------------|--------------|----------------|------|--------------|-----------|--------------|-------------|------------------------|
|   | Employee   | from        | to           | Days requested | Requ | uest date    | Approved  | Approve date | Approved by | Comments               |
|   | Alice      | Feb 5, 2023 | Feb 10, 2023 |                | 4    | Jan 8, 2023  | $\otimes$ | Feb 2, 2023  | The Boss    | Bob will help for this |
|   | Bob        | Apr 5, 2023 | Apr 12, 2023 |                | 5    | Jan 18, 2023 | $\otimes$ | Feb 2, 2023  | The Boss    |                        |
|   | Evil       | Mar 5, 2023 | Apr 10, 2023 |                | 34   | Jan 30, 2023 | 0         |              |             | We have to talk about  |