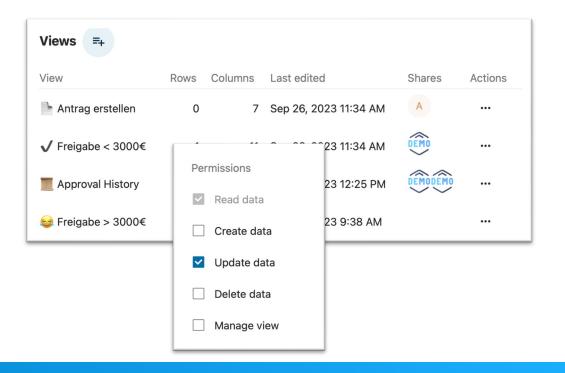

# Tables features - Sharing

Work together on the data
Share tables or views
Single users or groups
Manage permissions

## Lab Reservation - History

A read only view will document the approval history