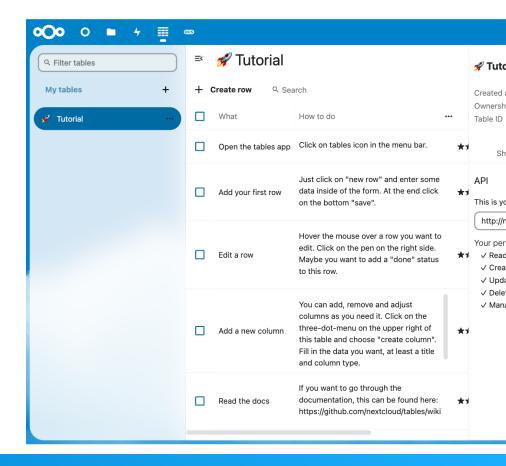

## Tables features - Templates

Table creation

Custom table

**Templates** 

#### Tables features - Columns

Define your data by adding columns

Column types like number, text or date

Defaults and formats

Mandatory on demand

### **Tables features - Views**

Different views for a table

**Custom filters** 

Selected columns

Individual sorting

# Tables features - Sharing

Work together on the data
Share tables or views
Single users or groups
Manage permissions

# Tables features – Integration II

- API
  - Manage every action and resource through the restful API
  - OCS API Viewer
- Import & Export
  - Tables, views, data
  - Missing columns will be generated automatically