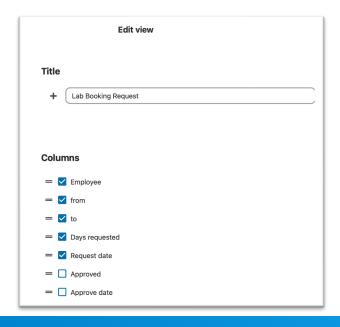

#### The views have a subset of columns and dedicated filters

## Lab Reservation - Request

The requestor needs to fill out mandatory fields