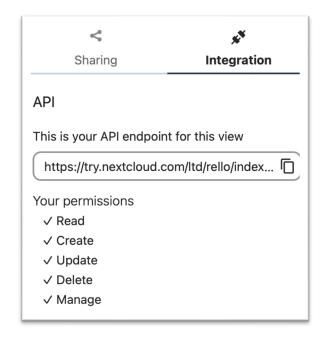

# Tables features – Integration II

- API
  - Manage every action and resource through the restful API
  - OCS API Viewer
- Import & Export
  - Tables, views, data
  - Missing columns will be generated automatically