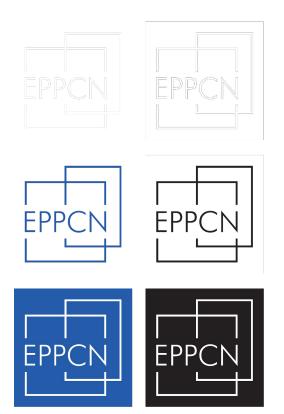

PPCN means / who we are
  - The logo will help overcome the problem of challenging acronym EPPCN
- The logo should show that EPPCN connects the worlds of media and particle physics.
   The logo should indicate the connection with CERN

# **EPPCN LOGO** Final proposal



The EPPCN logo, a composition of a white square against a bold blue backdrop, stands as a visual testament to the fusion of particle physics and media communication

# **EPPCN LOGO** Explication

In the heart of the square, the letters "EPPCN" come to life, where "EPP" and "CN" emerge distinctly, forming a harmonious relationship within the structure.



Adjacent to the square, a rectangular shape intersects (proportioned as an A4 paper), symbolizing the realm of media and communication

# **EPPCN LOGO Variations/mockup**

























Author: Vladimir Stankovski

# **EPPCN LOGO** Development – previous solutions



# **EPPCN LOGO** Development – previous solutions













# **EPPCN LOGO** Final proposal



# Thank you!