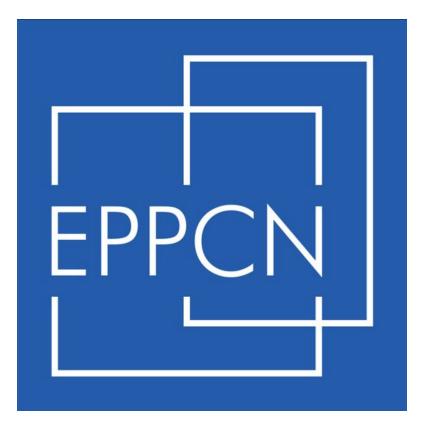

# **EPPCN LOGO** Final proposal

The EPPCN logo, a composition of a white square against a bold blue backdrop, stands as a visual testament to the fusion of particle physics and media communication

# **EPPCN LOGO** Explication

In the heart of the square, the letters "EPPCN" come to life, where "EPP" and "CN" emerge distinctly, forming a harmonious relationship within the structure.

Adjacent to the square, a rectangular shape intersects (proportioned as an A4 paper), symbolizing the realm of media and communication

# **EPPCN LOGO** Final proposal