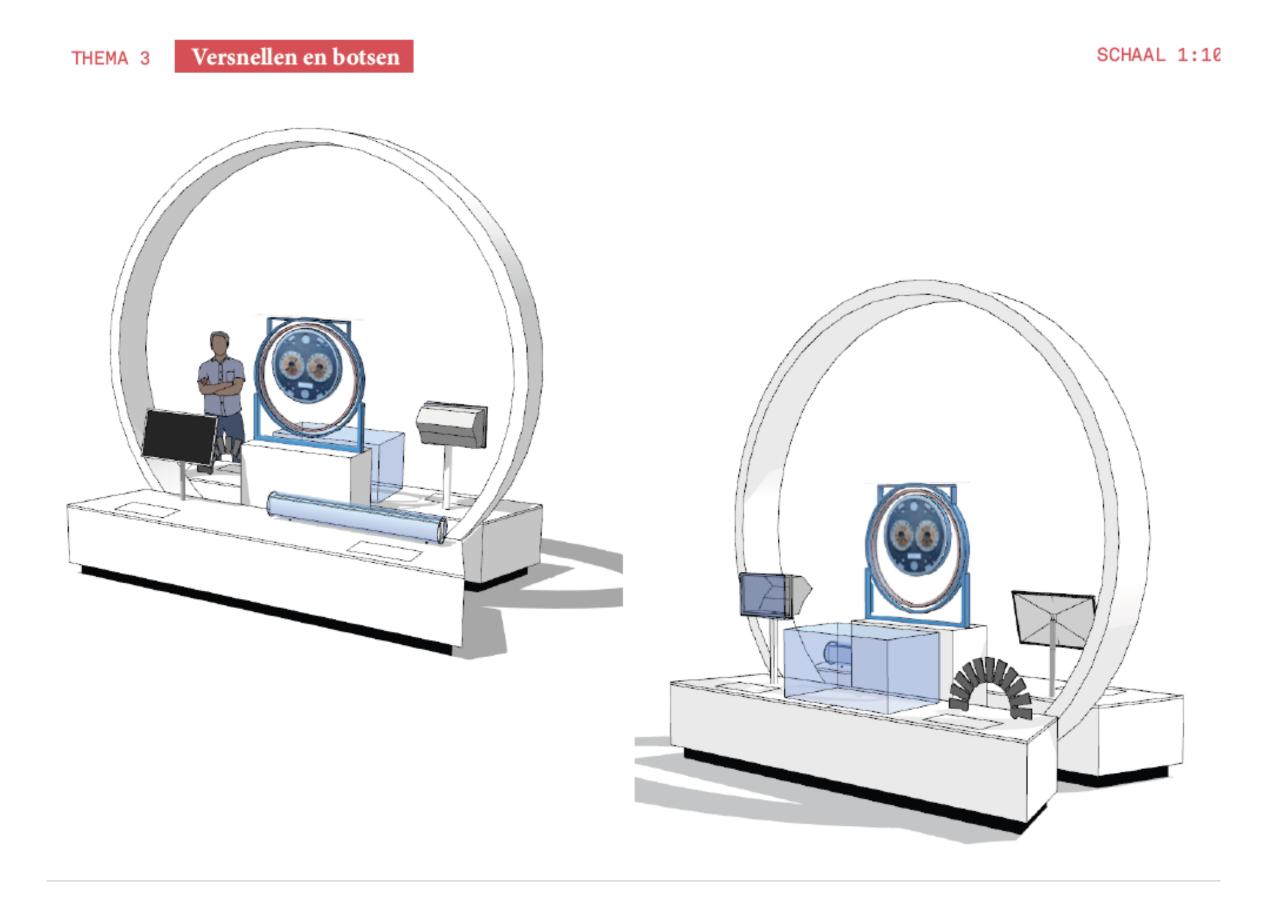

## NIKHEF EXPOSTRIP

- In-house exhibit
- Schools / relations / colleagues
- 75k budget
- External design
- Nikhef concept, content and supervision
- OPENING JANUARI 2024