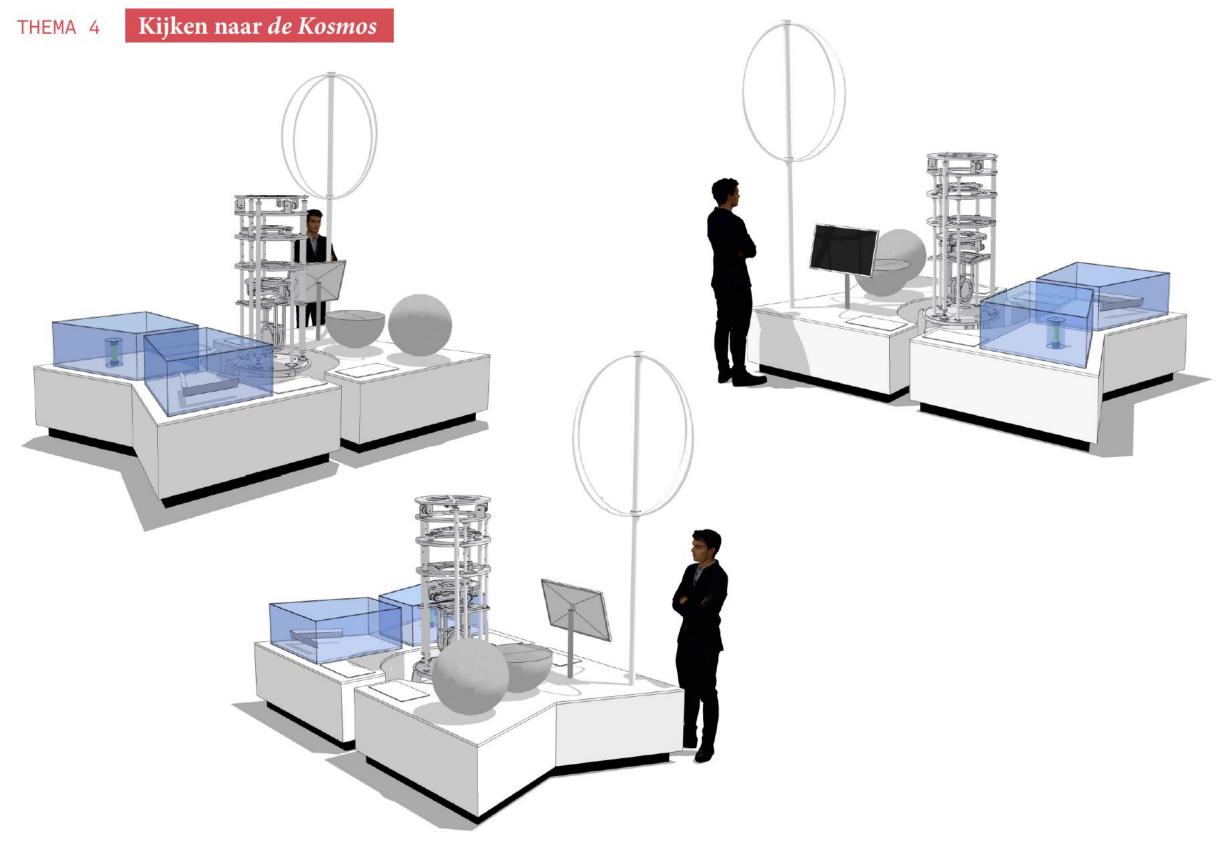

## NIKHEF EXPOSTRIP

- In-house exhibit
- Schools / relations / colleagues
- 75k budget
- External design
- Nikhef concept, content and supervision
- OPENING JANUARI 2024