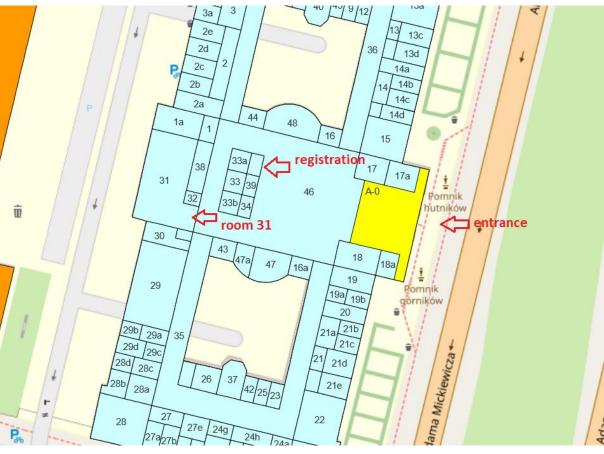

## **PRE-CHEP Workshop**

Place of event: AGH Krakow University, Krakow, Mickiewicza Av. 30, Room no 31.

The route from the main venue is here:

https://www.google.com/maps/d/edit?mid=1lzudzN5SpFXrPZnD1y5GEpd18xuZY6s&usp=sharing