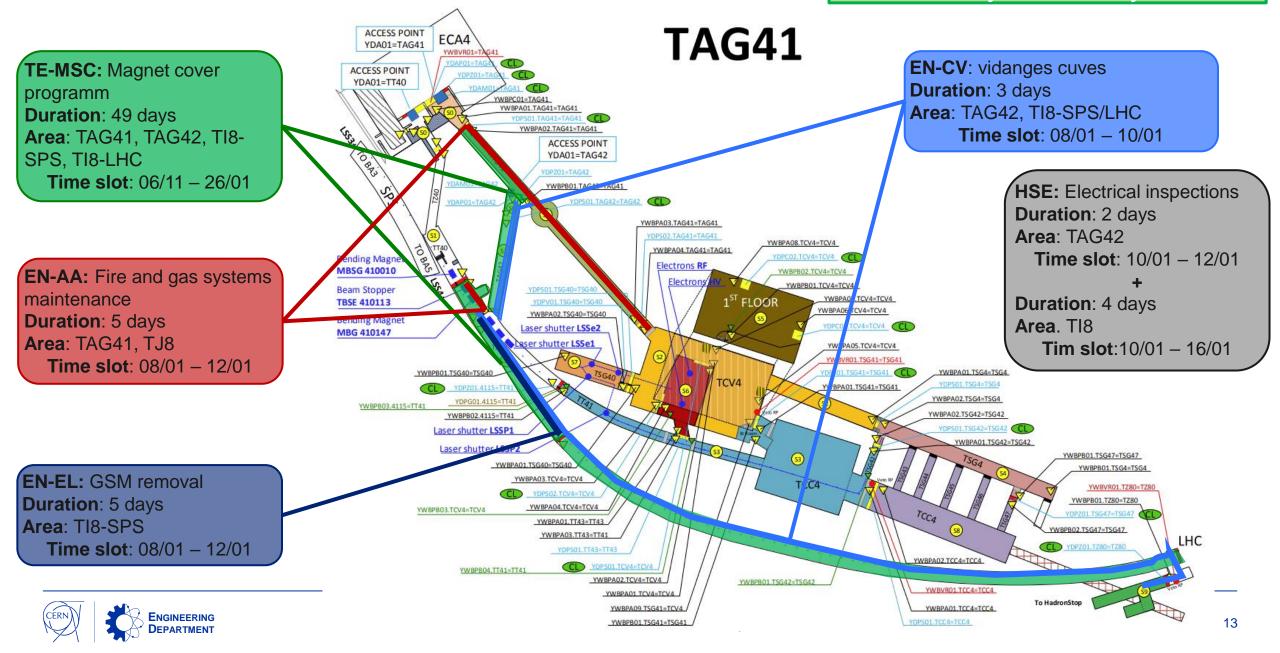

# Week 02 (08-01-24 to 12-01-24)

Recovery of vacuum system

# Week 03 (15-01-24 to 19-01-24)

TI8 chamber open from 07/11 to 22/01

Recovery of vacuum system