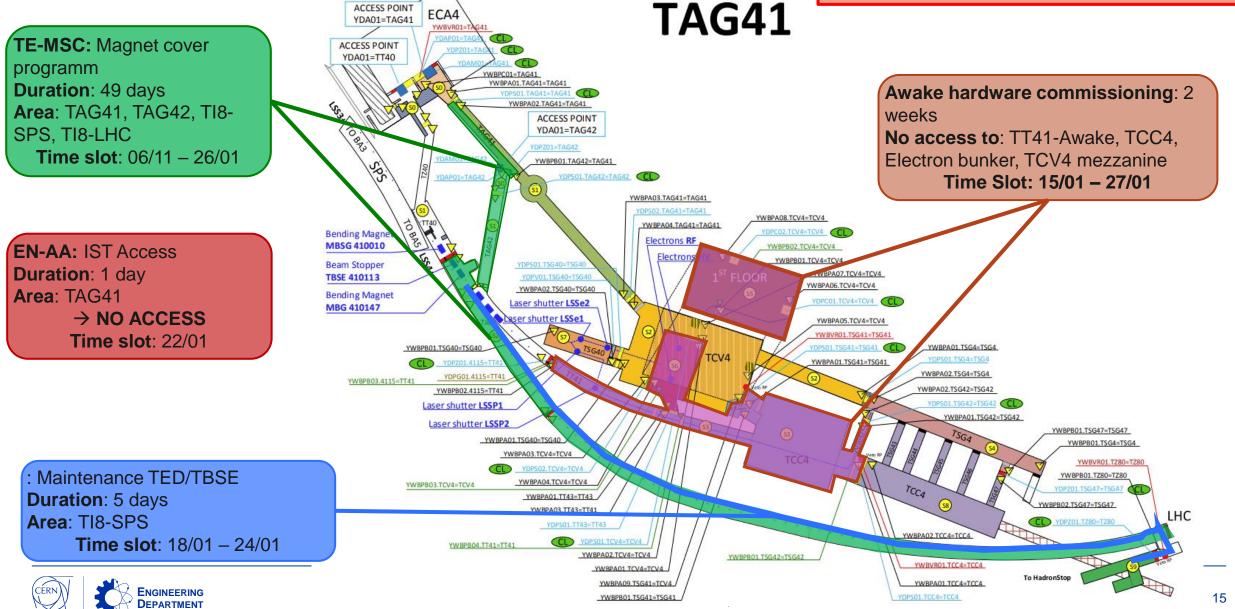

# Week 04 (22-01-24 to 27-01-24)

Recovery of vacuum system

Reinstallation of TI8 vacuum chamber On 22/01