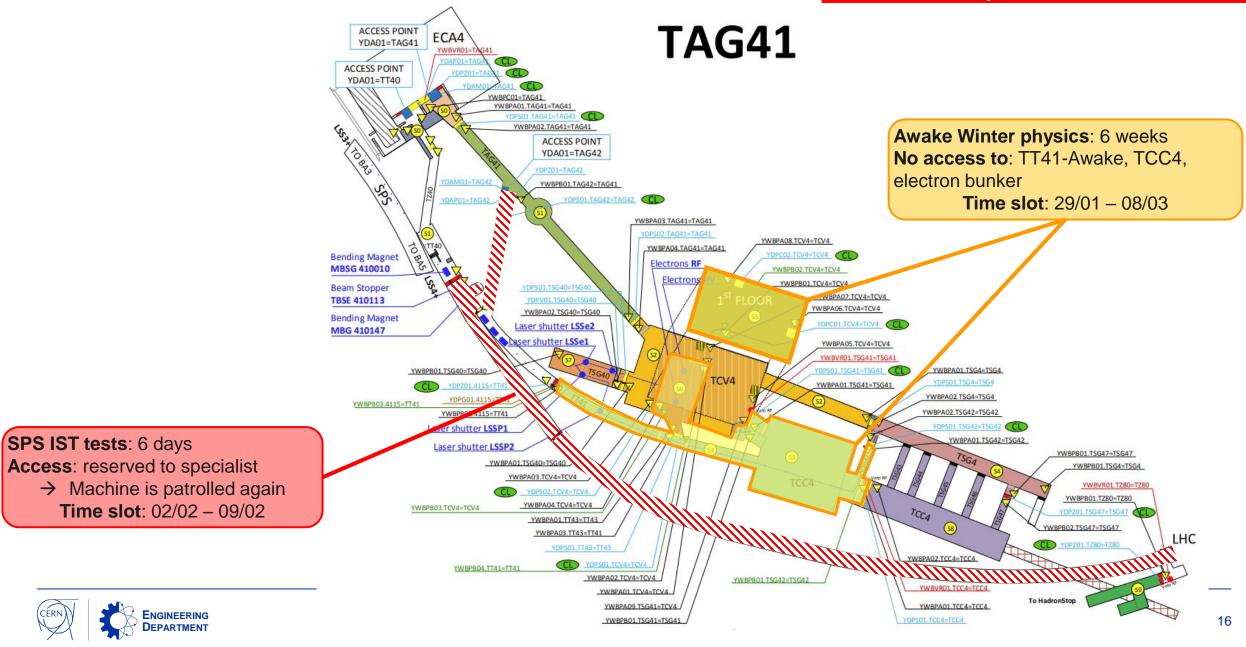

#### Week 05 (29-01-24 to 02-02-24)

**Recovery of vacuum system** 

Machine patrolled from 31/01