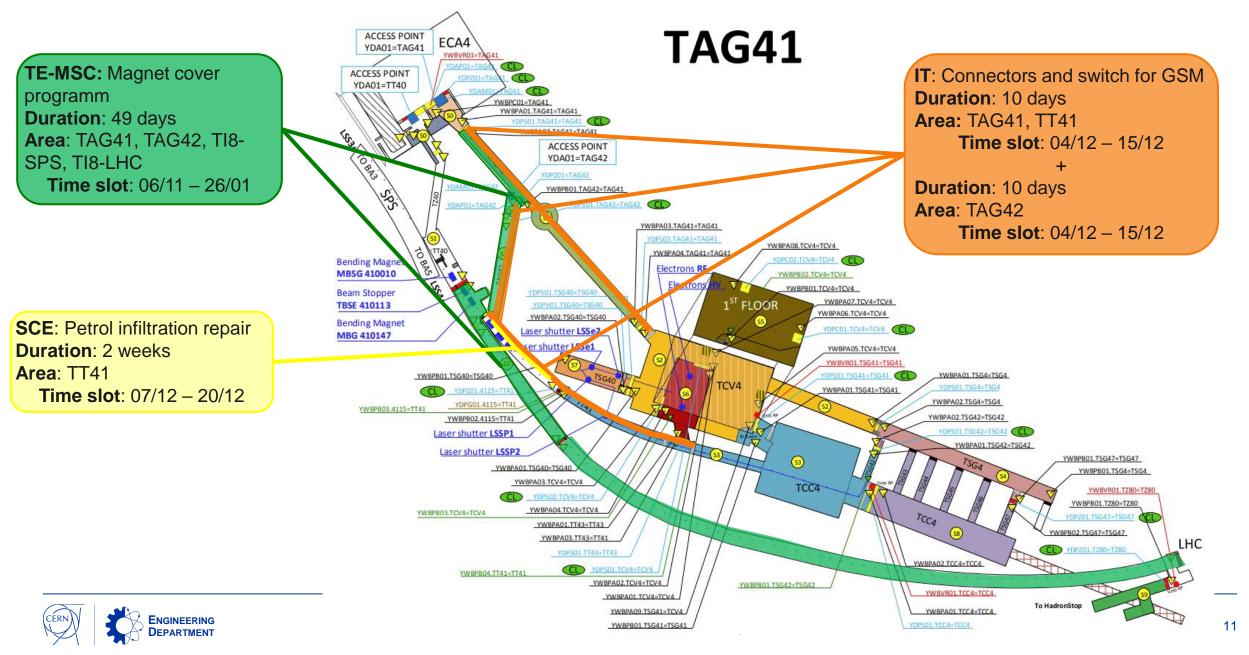

AWAKE_EYETS_23_24          |                |   |                             |  |  | 14/08/2020 | 30/01/2024 |             |
|                                    | 🗉 🗀 LHC        |   |                             |  |  | 1d         | 16/11/2023 | 16/11/2023  |
|                                    | 🗉 🗀 SPS        |   |                             |  |  | 844d       | 14/08/2020 | 30/01/2024  |
|                                    | 🗉 🗀 AWAK       | E |                             |  |  | 35d        | 23/10/2023 | 08/12/2023  |



#### Week 43 (23-10-23 to 27-10-23)



#### Week 44 (30-10-23 to 03-11-23)



# Week 45 (06-11-23 to 10-11-23)



# Week 46 (13-11-23 to 17-11-23)





# Week 48 (27-11-23 to 01-12-23)



### Week 49 (04-12-23 to 08-12-23)



#### Week 50 (11-12-23 to 15-12-23)



### Week 51 (18-12-23 to 22-12-23)



# Week 02 (08-01-24 to 12-01-24)

Recovery of vacuum system



# Week 03 (15-01-24 to 19-01-24)

TI8 chamber open from 07/11 to 22/01

Recovery of vacuum system



# Week 04 (22-01-24 to 27-01-24)

Recovery of vacuum system

Reinstallation of TI8 vacuum chamber On 22/01



#### Week 05 (29-01-24 to 02-02-24)

**Recovery of vacuum system** 

Machine patrolled from 31/01



### Week 06 (05-02-24 to 09-02-24)

No BB4 elevator from 05/02





home.cern