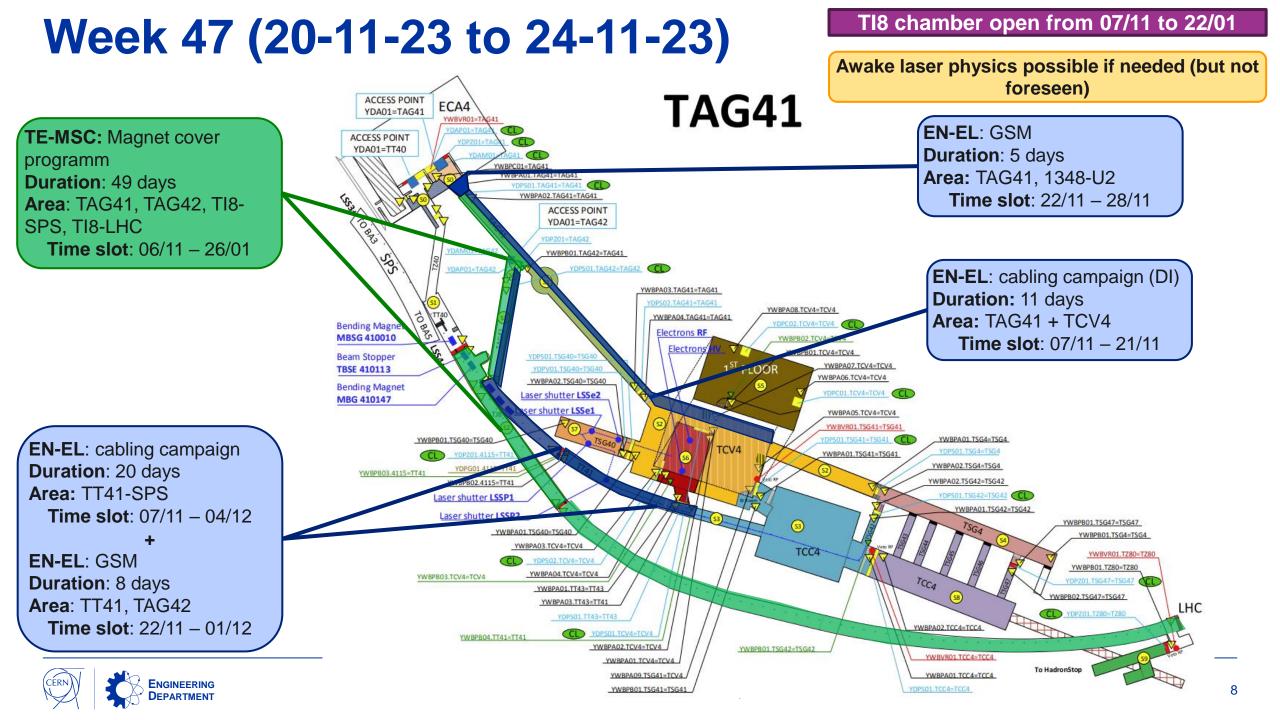

731 |                |   |                             |  |  |            | 11/11/2022 | 20/10/2023  |
| LHC-SPS-AWAKE_EYETS_23_24          |                |   |                             |  |  | 14/08/2020 | 30/01/2024 |             |
|                                    | 🗉 🗀 LHC        |   |                             |  |  | 1d         | 16/11/2023 | 16/11/2023  |
|                                    | 🗉 🗀 SPS        |   |                             |  |  | 844d       | 14/08/2020 | 30/01/2024  |
|                                    | 🗉 🗀 AWAK       | E |                             |  |  | 35d        | 23/10/2023 | 08/12/2023  |



#### Week 43 (23-10-23 to 27-10-23)



#### Week 44 (30-10-23 to 03-11-23)



# Week 45 (06-11-23 to 10-11-23)



# Week 46 (13-11-23 to 17-11-23)





# Week 48 (27-11-23 to 01-12-23)



### Week 49 (04-12-23 to 08-12-23)



#### Week 50 (11-12-23 to 15-12-23)



### Week 51 (18-12-23 to 22-12-23)



# Week 02 (08-01-24 to 12-01-24)

Recovery of vacuum system



# Week 03 (15-01-24 to 19-01-24)

TI8 chamber open from 07/11 to 22/01

Recovery of vacuum system



# Week 04 (22-01-24 to 27-01-24)

Recovery of vacuum system

Reinstallation of TI8 vacuum chamber On 22/01



#### Week 05 (29-01-24 to 02-02-24)

**Recovery of vacuum system** 

Machine patrolled from 31/01



### Week 06 (05-02-24 to 09-02-24)

No BB4 elevator from 05/02





home.cern