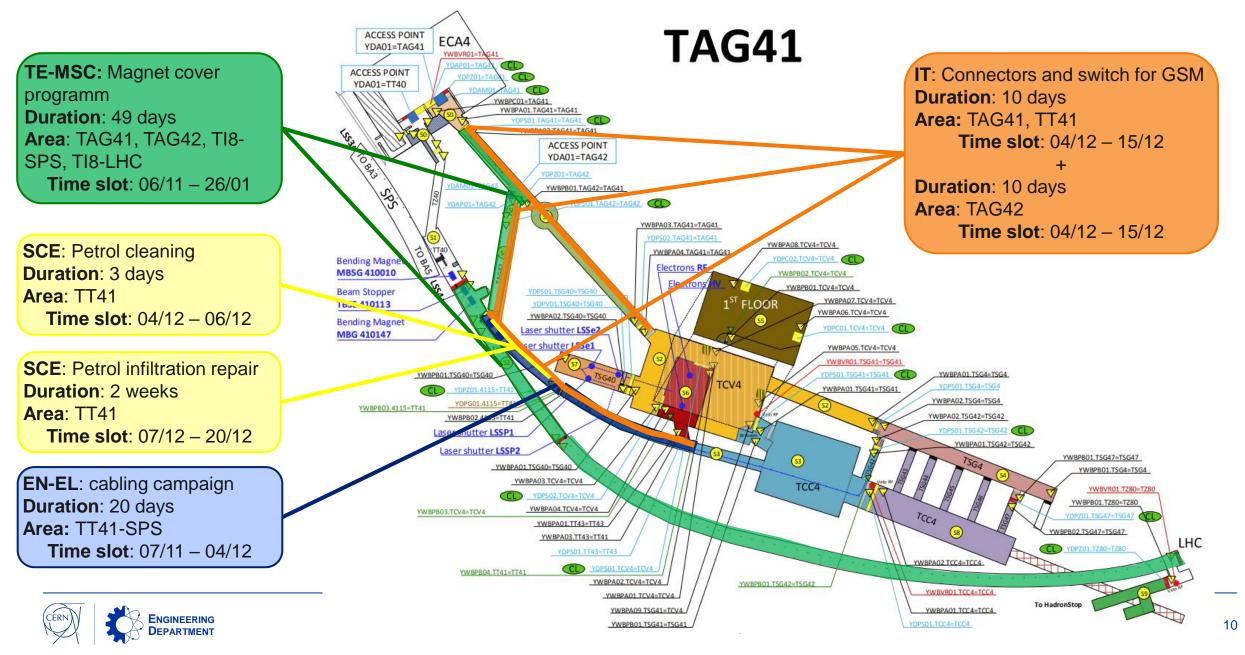

| 11/11/2022 | 20/10/2023  |
| LHC-SPS-AWAKE_EYETS_23_24          |                |   |                             |  |  | 14/08/2020 | 30/01/2024 |             |
|                                    | 🗉 🗀 LHC        |   |                             |  |  | 1d         | 16/11/2023 | 16/11/2023  |
|                                    | 🗉 🗀 SPS        |   |                             |  |  | 844d       | 14/08/2020 | 30/01/2024  |
|                                    | 🗉 🗀 AWAK       | E |                             |  |  | 35d        | 23/10/2023 | 08/12/2023  |



#### Week 43 (23-10-23 to 27-10-23)



#### Week 44 (30-10-23 to 03-11-23)



# Week 45 (06-11-23 to 10-11-23)



# Week 46 (13-11-23 to 17-11-23)





# Week 48 (27-11-23 to 01-12-23)



### Week 49 (04-12-23 to 08-12-23)



#### Week 50 (11-12-23 to 15-12-23)



### Week 51 (18-12-23 to 22-12-23)



# Week 02 (08-01-24 to 12-01-24)

Recovery of vacuum system



# Week 03 (15-01-24 to 19-01-24)

TI8 chamber open from 07/11 to 22/01

Recovery of vacuum system



# Week 04 (22-01-24 to 27-01-24)

Recovery of vacuum system

Reinstallation of TI8 vacuum chamber On 22/01



#### Week 05 (29-01-24 to 02-02-24)

**Recovery of vacuum system** 

Machine patrolled from 31/01



### Week 06 (05-02-24 to 09-02-24)

No BB4 elevator from 05/02





home.cern