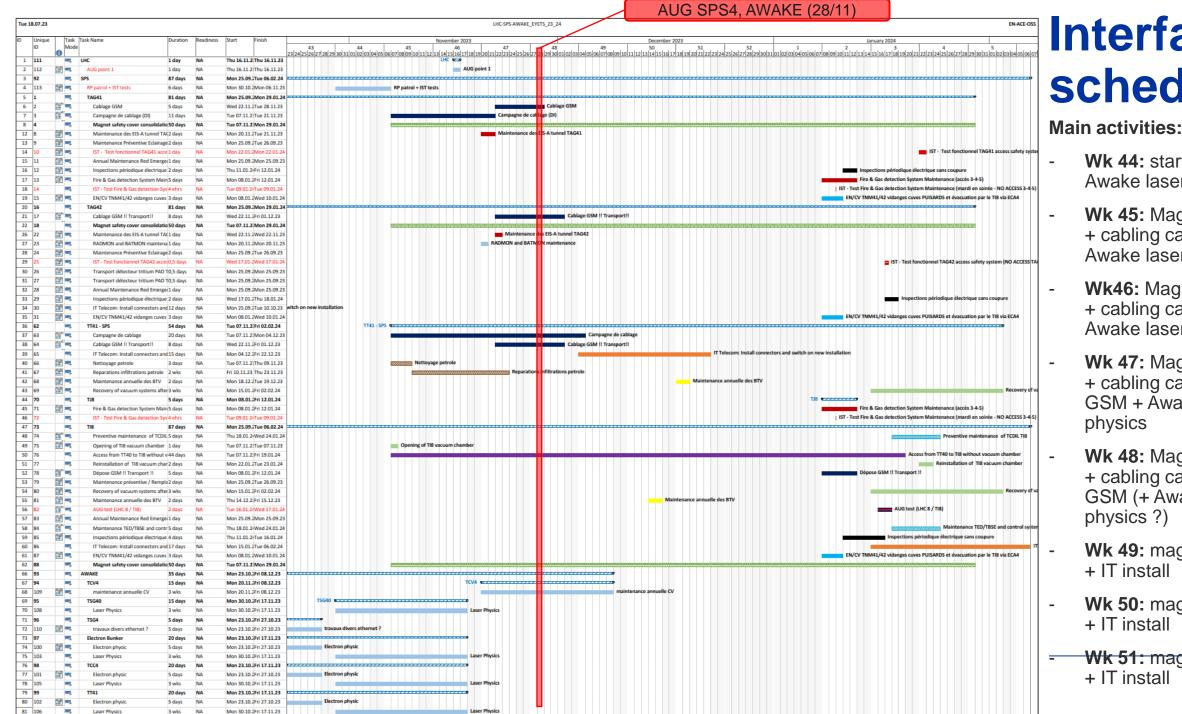

#### Interface schedule

- Wk 44: start EYETS + Awake laser physics
- Wk 45: Magnet covers + cabling campaign + Awake laser physics
- Wk46: Magnet covers + cabling campaign + Awake laser physics
- Wk 47: Magnet covers + cabling campaign + GSM + Awake laser
- Wk 48: Magnet covers + cabling campaign + GSM (+ Awake laser physics ?)
- Wk 49: magnet covers + IT install
- Wk 50: magnet covers + IT install
- Wk 51: magnet covers + IT install 2

#### **Schedule**

The gantt view can be find: <u>EN-ACE</u> <u>Scheduling Tool - Gantt View (cern.ch)</u>

- Under AWAKE facility
- Name: LHC-SPS-AWAKE\_EYETS\_23\_24

| ÷:                                 | Scale<br>Month | • | Facilities ▲ MORE OPTIONS ▼ |  |  |            |            |             |
|------------------------------------|----------------|---|-----------------------------|--|--|------------|------------|-------------|
|                                    |                |   |                             |  |  |            | TODAY      | Search      |
| Task name Duration                 |                |   |                             |  |  |            | Start date | Finish date |
|                                    |                |   |                             |  |  |            |            |             |
| AWAKE_YETS_22_23_GENERAL_EDMS28731 |                |   |                             |  |  |            | 11/11/2022 | 20/10/2023  |
| LHC-SPS-AWAKE_EYETS_23_24          |                |   |                             |  |  | 14/08/2020 | 30/01/2024 |             |
|                                    | 🗉 🗀 LHC        |   |                             |  |  | 1d         | 16/11/2023 | 16/11/2023  |
|                                    | 🗉 🗀 SPS        |   |                             |  |  | 844d       | 14/08/2020 | 30/01/2024  |
|                                    | 🗉 🗀 AWAK       | E |                             |  |  | 35d        | 23/10/2023 | 08/12/2023  |