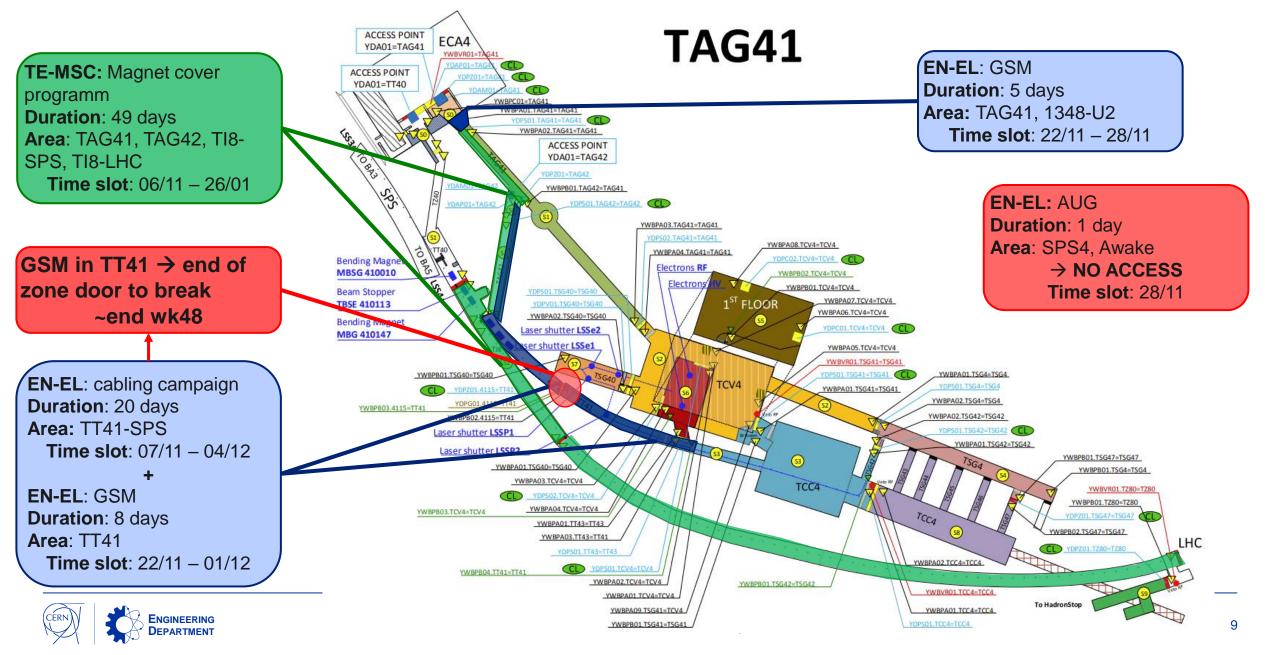

|  |  |            | 11/11/2022 | 20/10/2023  |
| LHC-SPS-AWAKE_EYETS_23_24          |                |   |                             |  |  | 14/08/2020 | 30/01/2024 |             |
|                                    | 🗉 🗀 LHC        |   |                             |  |  | 1d         | 16/11/2023 | 16/11/2023  |
|                                    | 🗉 🗀 SPS        |   |                             |  |  | 844d       | 14/08/2020 | 30/01/2024  |
|                                    | 🗉 🗀 AWAK       | E |                             |  |  | 35d        | 23/10/2023 | 08/12/2023  |



#### Week 43 (23-10-23 to 27-10-23)



#### Week 44 (30-10-23 to 03-11-23)



# Week 45 (06-11-23 to 10-11-23)



# Week 46 (13-11-23 to 17-11-23)





# Week 48 (27-11-23 to 01-12-23)



### Week 49 (04-12-23 to 08-12-23)



#### Week 50 (11-12-23 to 15-12-23)



### Week 51 (18-12-23 to 22-12-23)



# Week 02 (08-01-24 to 12-01-24)

Recovery of vacuum system



# Week 03 (15-01-24 to 19-01-24)

TI8 chamber open from 07/11 to 22/01

Recovery of vacuum system



# Week 04 (22-01-24 to 27-01-24)

Recovery of vacuum system

Reinstallation of TI8 vacuum chamber On 22/01



#### Week 05 (29-01-24 to 02-02-24)

**Recovery of vacuum system** 

Machine patrolled from 31/01



### Week 06 (05-02-24 to 09-02-24)

No BB4 elevator from 05/02





home.cern