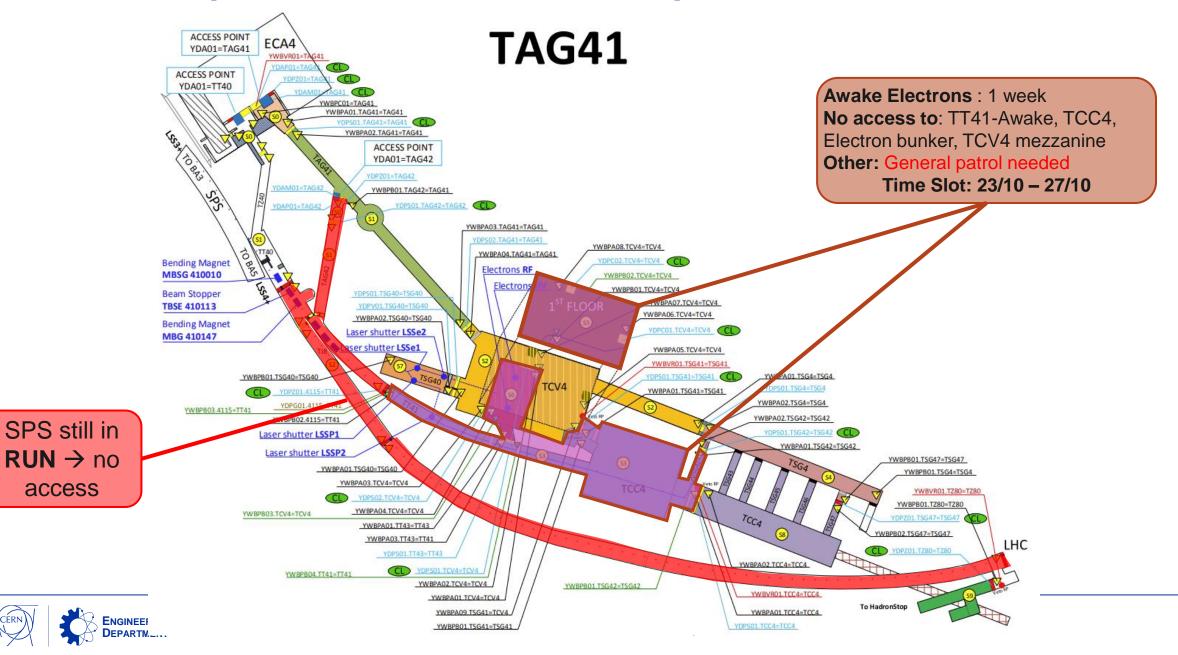

|                             |  |  |            |            |             |
| AWAKE_YETS_22_23_GENERAL_EDMS28731 |                |   |                             |  |  |            | 11/11/2022 | 20/10/2023  |
| LHC-SPS-AWAKE_EYETS_23_24          |                |   |                             |  |  | 14/08/2020 | 30/01/2024 |             |
|                                    | 🗉 🗀 LHC        |   |                             |  |  | 1d         | 16/11/2023 | 16/11/2023  |
|                                    | 🗉 🗀 SPS        |   |                             |  |  | 844d       | 14/08/2020 | 30/01/2024  |
|                                    | 🗉 🗀 AWAK       | E |                             |  |  | 35d        | 23/10/2023 | 08/12/2023  |



#### Week 43 (23-10-23 to 27-10-23)



#### Week 44 (30-10-23 to 03-11-23)



# Week 45 (06-11-23 to 10-11-23)



# Week 46 (13-11-23 to 17-11-23)





# Week 48 (27-11-23 to 01-12-23)



### Week 49 (04-12-23 to 08-12-23)



#### Week 50 (11-12-23 to 15-12-23)



### Week 51 (18-12-23 to 22-12-23)



# Week 02 (08-01-24 to 12-01-24)

Recovery of vacuum system



# Week 03 (15-01-24 to 19-01-24)

TI8 chamber open from 07/11 to 22/01

Recovery of vacuum system



# Week 04 (22-01-24 to 27-01-24)

Recovery of vacuum system

Reinstallation of TI8 vacuum chamber On 22/01



#### Week 05 (29-01-24 to 02-02-24)

**Recovery of vacuum system** 

Machine patrolled from 31/01



### Week 06 (05-02-24 to 09-02-24)

No BB4 elevator from 05/02





home.cern