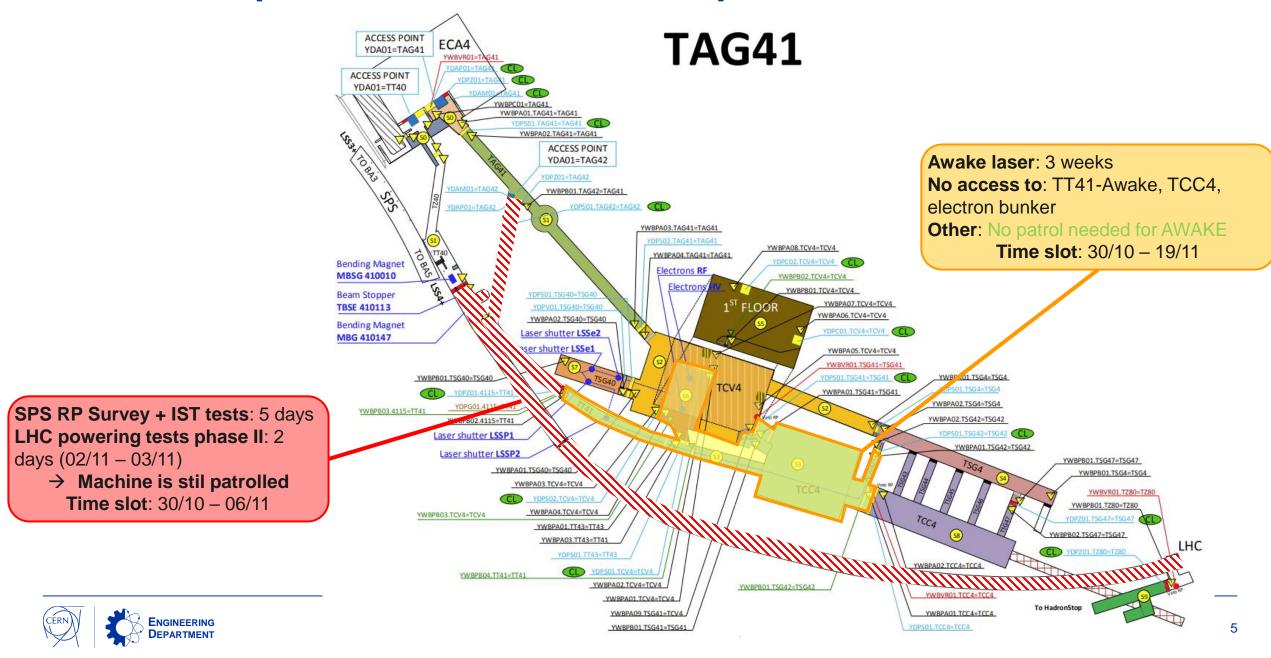

#### Week 44 (30-10-23 to 03-11-23)

# Week 45 (06-11-23 to 10-11-23)

# Week 46 (13-11-23 to 17-11-23)