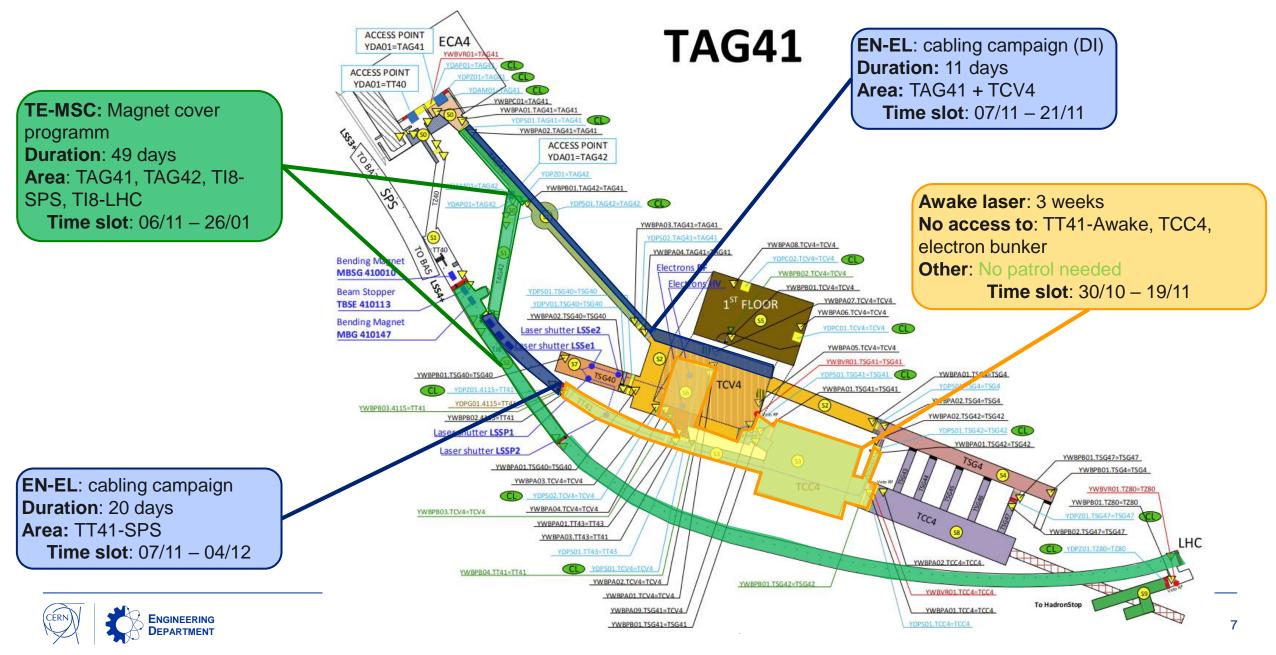

28731 |                |   |                             |  |  |            | 11/11/2022 | 20/10/2023  |
| LHC-SPS-AWAKE_EYETS_23_24          |                |   |                             |  |  | 14/08/2020 | 30/01/2024 |             |
|                                    | 🗉 🗀 LHC        |   |                             |  |  | 1d         | 16/11/2023 | 16/11/2023  |
|                                    | 🗉 🗀 SPS        |   |                             |  |  | 844d       | 14/08/2020 | 30/01/2024  |
|                                    | 🗉 🗀 AWAK       | E |                             |  |  | 35d        | 23/10/2023 | 08/12/2023  |



#### Week 43 (23-10-23 to 27-10-23)



#### Week 44 (30-10-23 to 03-11-23)



# Week 45 (06-11-23 to 10-11-23)



# Week 46 (13-11-23 to 17-11-23)





# Week 48 (27-11-23 to 01-12-23)



### Week 49 (04-12-23 to 08-12-23)



#### Week 50 (11-12-23 to 15-12-23)



### Week 51 (18-12-23 to 22-12-23)



# Week 02 (08-01-24 to 12-01-24)

Recovery of vacuum system



# Week 03 (15-01-24 to 19-01-24)

TI8 chamber open from 07/11 to 22/01

Recovery of vacuum system



# Week 04 (22-01-24 to 27-01-24)

Recovery of vacuum system

Reinstallation of TI8 vacuum chamber On 22/01



#### Week 05 (29-01-24 to 02-02-24)

**Recovery of vacuum system** 

Machine patrolled from 31/01



### Week 06 (05-02-24 to 09-02-24)

No BB4 elevator from 05/02





home.cern