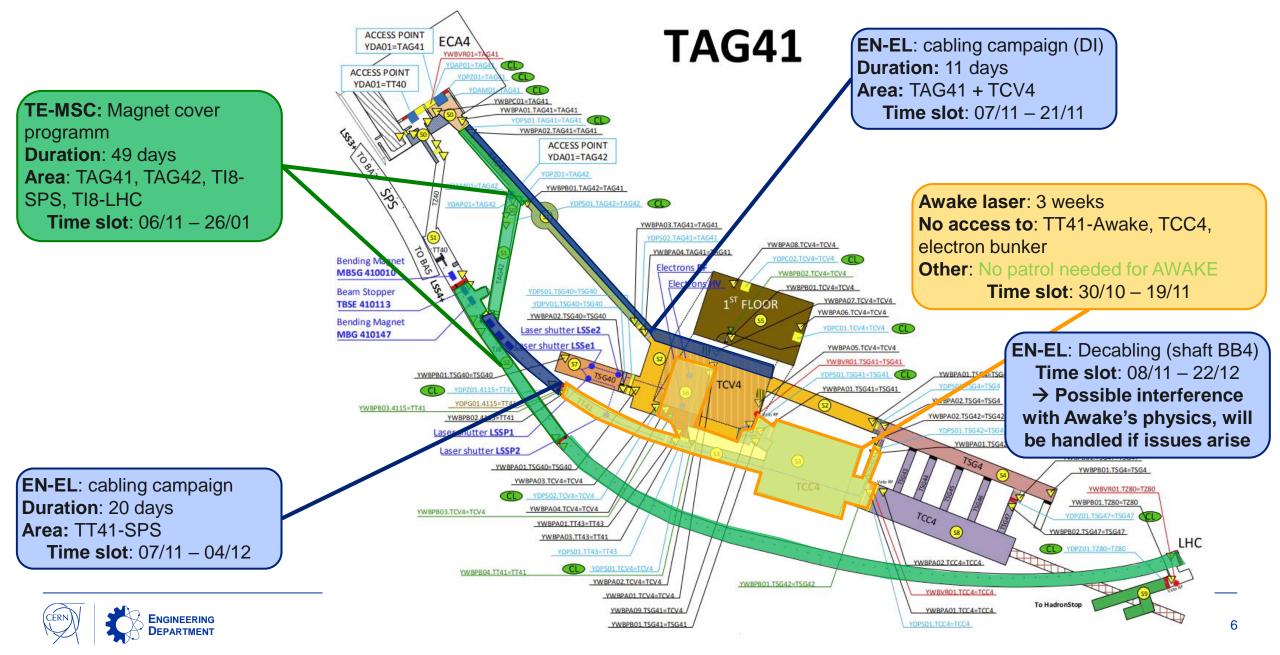

|
| AWAKE_YETS_22_23_GENERAL_EDMS28731 |                |   |                             |  |  |            | 11/11/2022 | 20/10/2023  |
| LHC-SPS-AWAKE_EYETS_23_24          |                |   |                             |  |  | 14/08/2020 | 30/01/2024 |             |
|                                    | 🗉 🗀 LHC        |   |                             |  |  | 1d         | 16/11/2023 | 16/11/2023  |
|                                    | 🗉 🗀 SPS        |   |                             |  |  | 844d       | 14/08/2020 | 30/01/2024  |
|                                    | 🗉 🗀 AWAK       | E |                             |  |  | 35d        | 23/10/2023 | 08/12/2023  |



#### Week 43 (23-10-23 to 27-10-23)



#### Week 44 (30-10-23 to 03-11-23)



# Week 45 (06-11-23 to 10-11-23)



# Week 46 (13-11-23 to 17-11-23)





# Week 48 (27-11-23 to 01-12-23)



### Week 49 (04-12-23 to 08-12-23)



#### Week 50 (11-12-23 to 15-12-23)



### Week 51 (18-12-23 to 22-12-23)



# Week 02 (08-01-24 to 12-01-24)

Recovery of vacuum system



# Week 03 (15-01-24 to 19-01-24)

TI8 chamber open from 07/11 to 22/01

Recovery of vacuum system



# Week 04 (22-01-24 to 27-01-24)

Recovery of vacuum system

Reinstallation of TI8 vacuum chamber On 22/01



#### Week 05 (29-01-24 to 02-02-24)

**Recovery of vacuum system** 

Machine patrolled from 31/01



### Week 06 (05-02-24 to 09-02-24)

No BB4 elevator from 05/02





home.cern