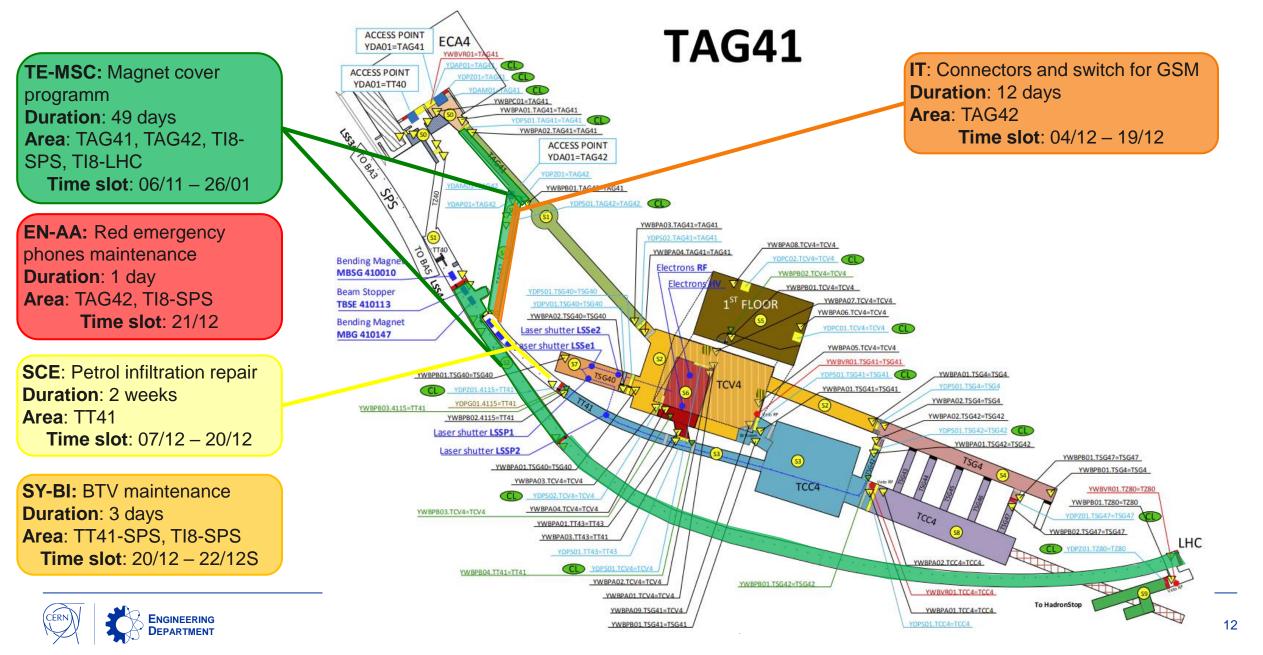

|   |                             |  |  | 14/08/2020 | 30/01/2024 |             |
|                                    | 🗉 🗀 LHC        |   |                             |  |  | 1d         | 16/11/2023 | 16/11/2023  |
|                                    | 🗉 🗀 SPS        |   |                             |  |  | 844d       | 14/08/2020 | 30/01/2024  |
|                                    | 🗉 🗀 AWAK       | E |                             |  |  | 35d        | 23/10/2023 | 08/12/2023  |



#### Week 43 (23-10-23 to 27-10-23)



#### Week 44 (30-10-23 to 03-11-23)



# Week 45 (06-11-23 to 10-11-23)



# Week 46 (13-11-23 to 17-11-23)





# Week 48 (27-11-23 to 01-12-23)



### Week 49 (04-12-23 to 08-12-23)



#### Week 50 (11-12-23 to 15-12-23)



### Week 51 (18-12-23 to 22-12-23)



# Week 02 (08-01-24 to 12-01-24)

Recovery of vacuum system



# Week 03 (15-01-24 to 19-01-24)

TI8 chamber open from 07/11 to 22/01

Recovery of vacuum system



# Week 04 (22-01-24 to 27-01-24)

Recovery of vacuum system

Reinstallation of TI8 vacuum chamber On 22/01



#### Week 05 (29-01-24 to 02-02-24)

**Recovery of vacuum system** 

Machine patrolled from 31/01



### Week 06 (05-02-24 to 09-02-24)

No BB4 elevator from 05/02





home.cern