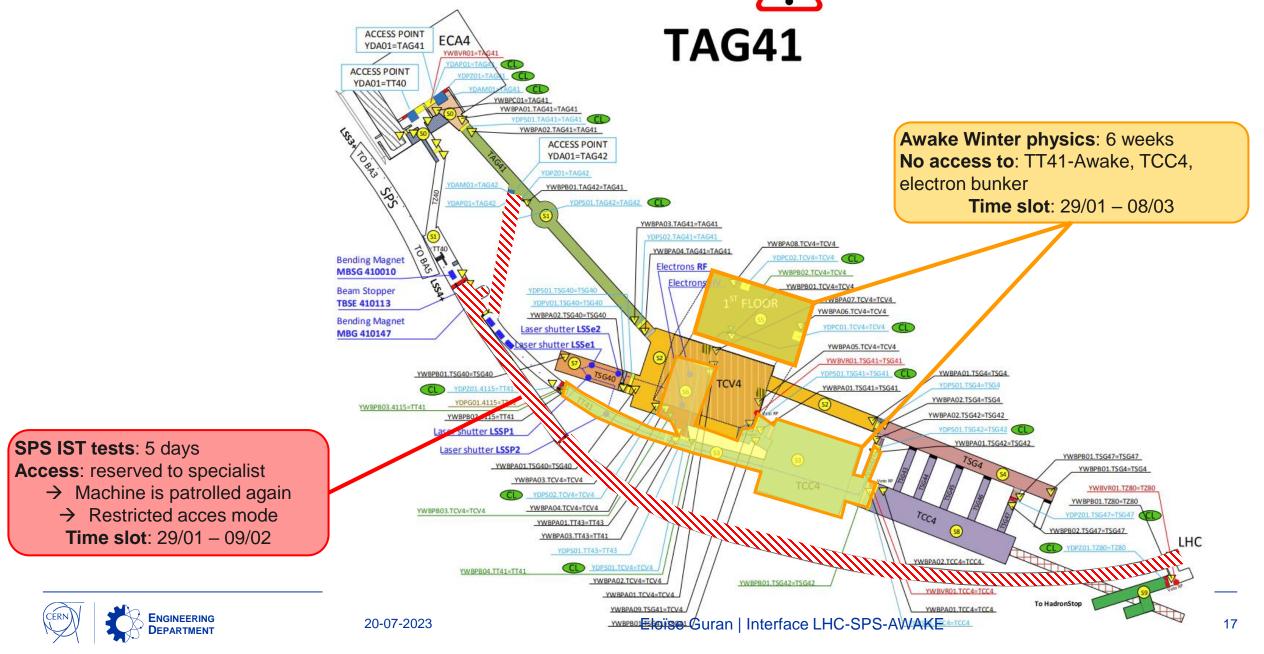

#### Week 05 (29-01-24 to 02-02-24)

**Recovery of vacuum system** 

Machine patrolled from 31/01

### Week 06 (05-02-24 to 09-02-24)

No BB4 elevator from 05/02

home.cern