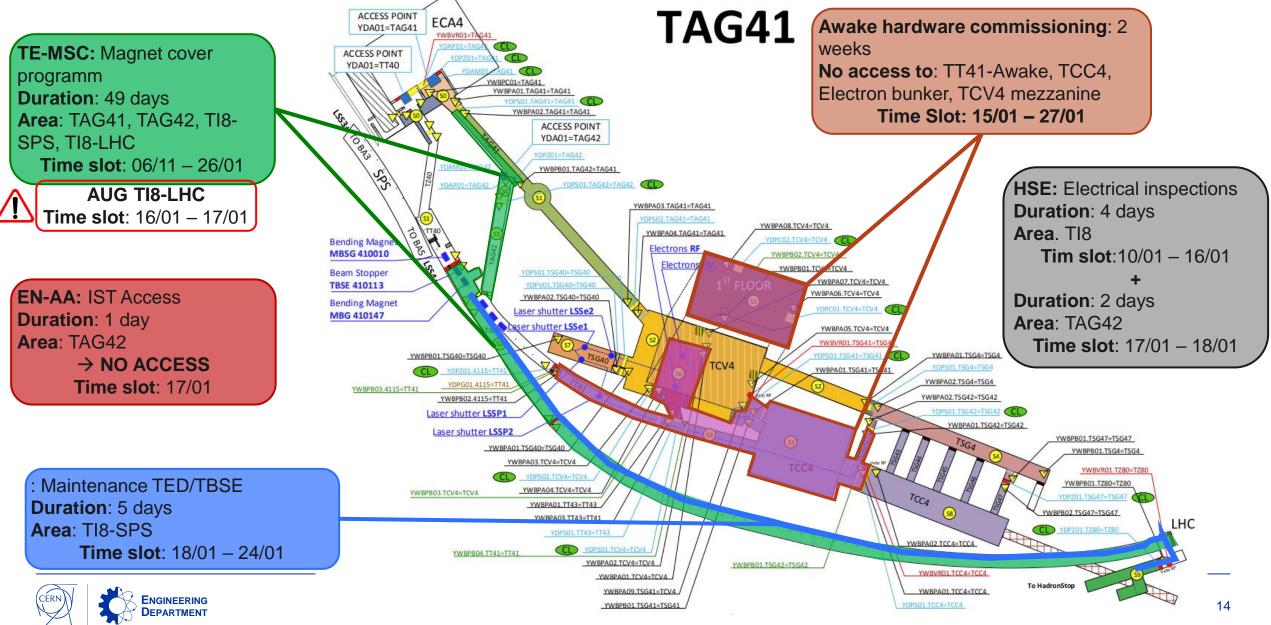

# Week 03 (15-01-24 to 19-01-24)

TI8 chamber open from 07/11 to 22/01

Recovery of vacuum system