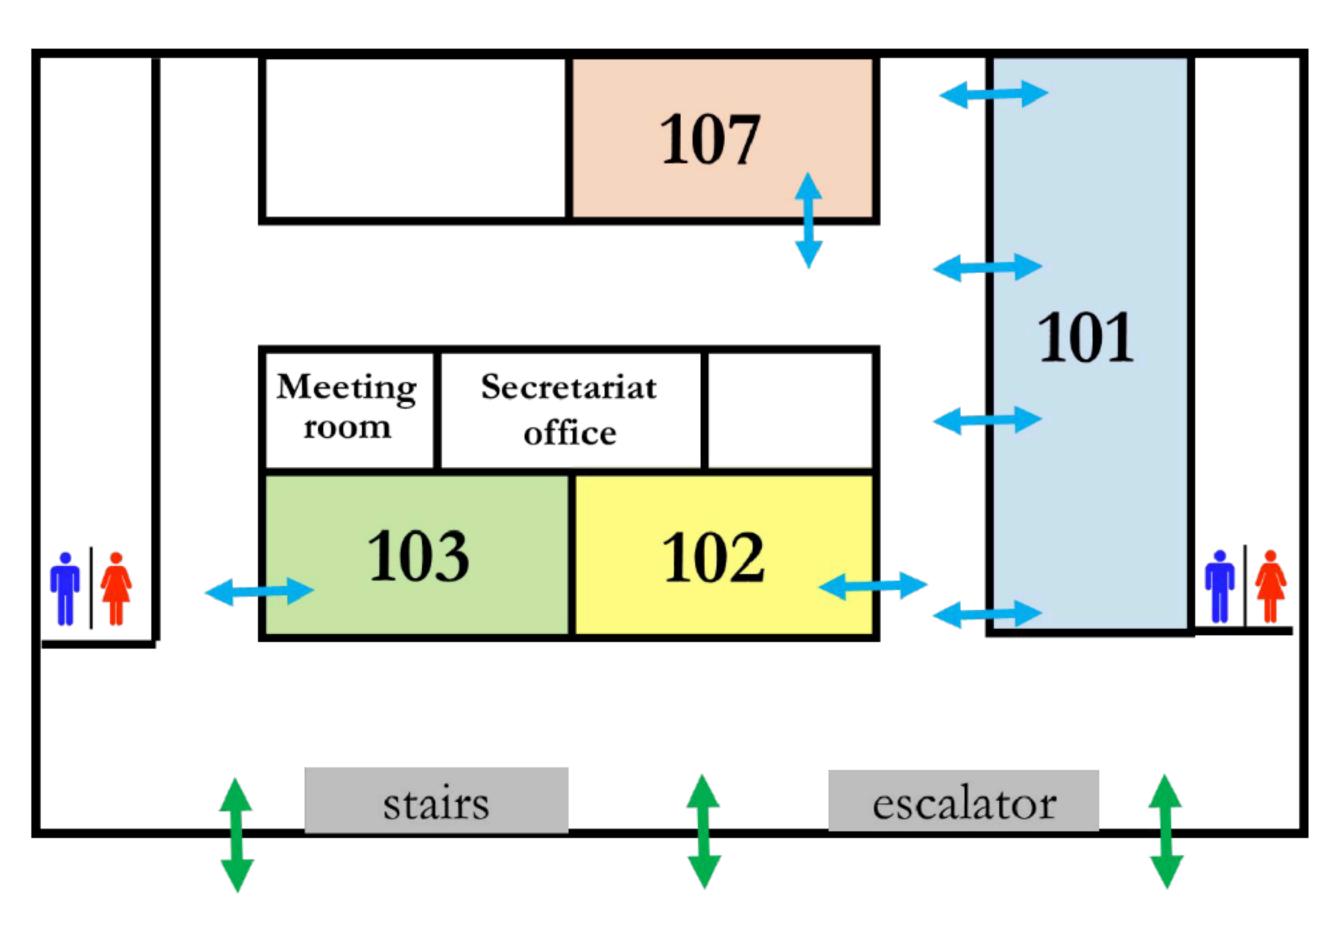

## Conference rooms

### Conference rooms

1<sup>st</sup> floor

- Room 102, 103, 107:
  - parallel sessions
- Room 101:
  - Lunch (Tue.-Thu.)
- Secretariat office:
  - open from 8 AM to the end of sessions
  - registration, lost-and-found, trouble in uploading slides
- Meeting room:
  - you can use the room for discussion, zoom meeting, etc.