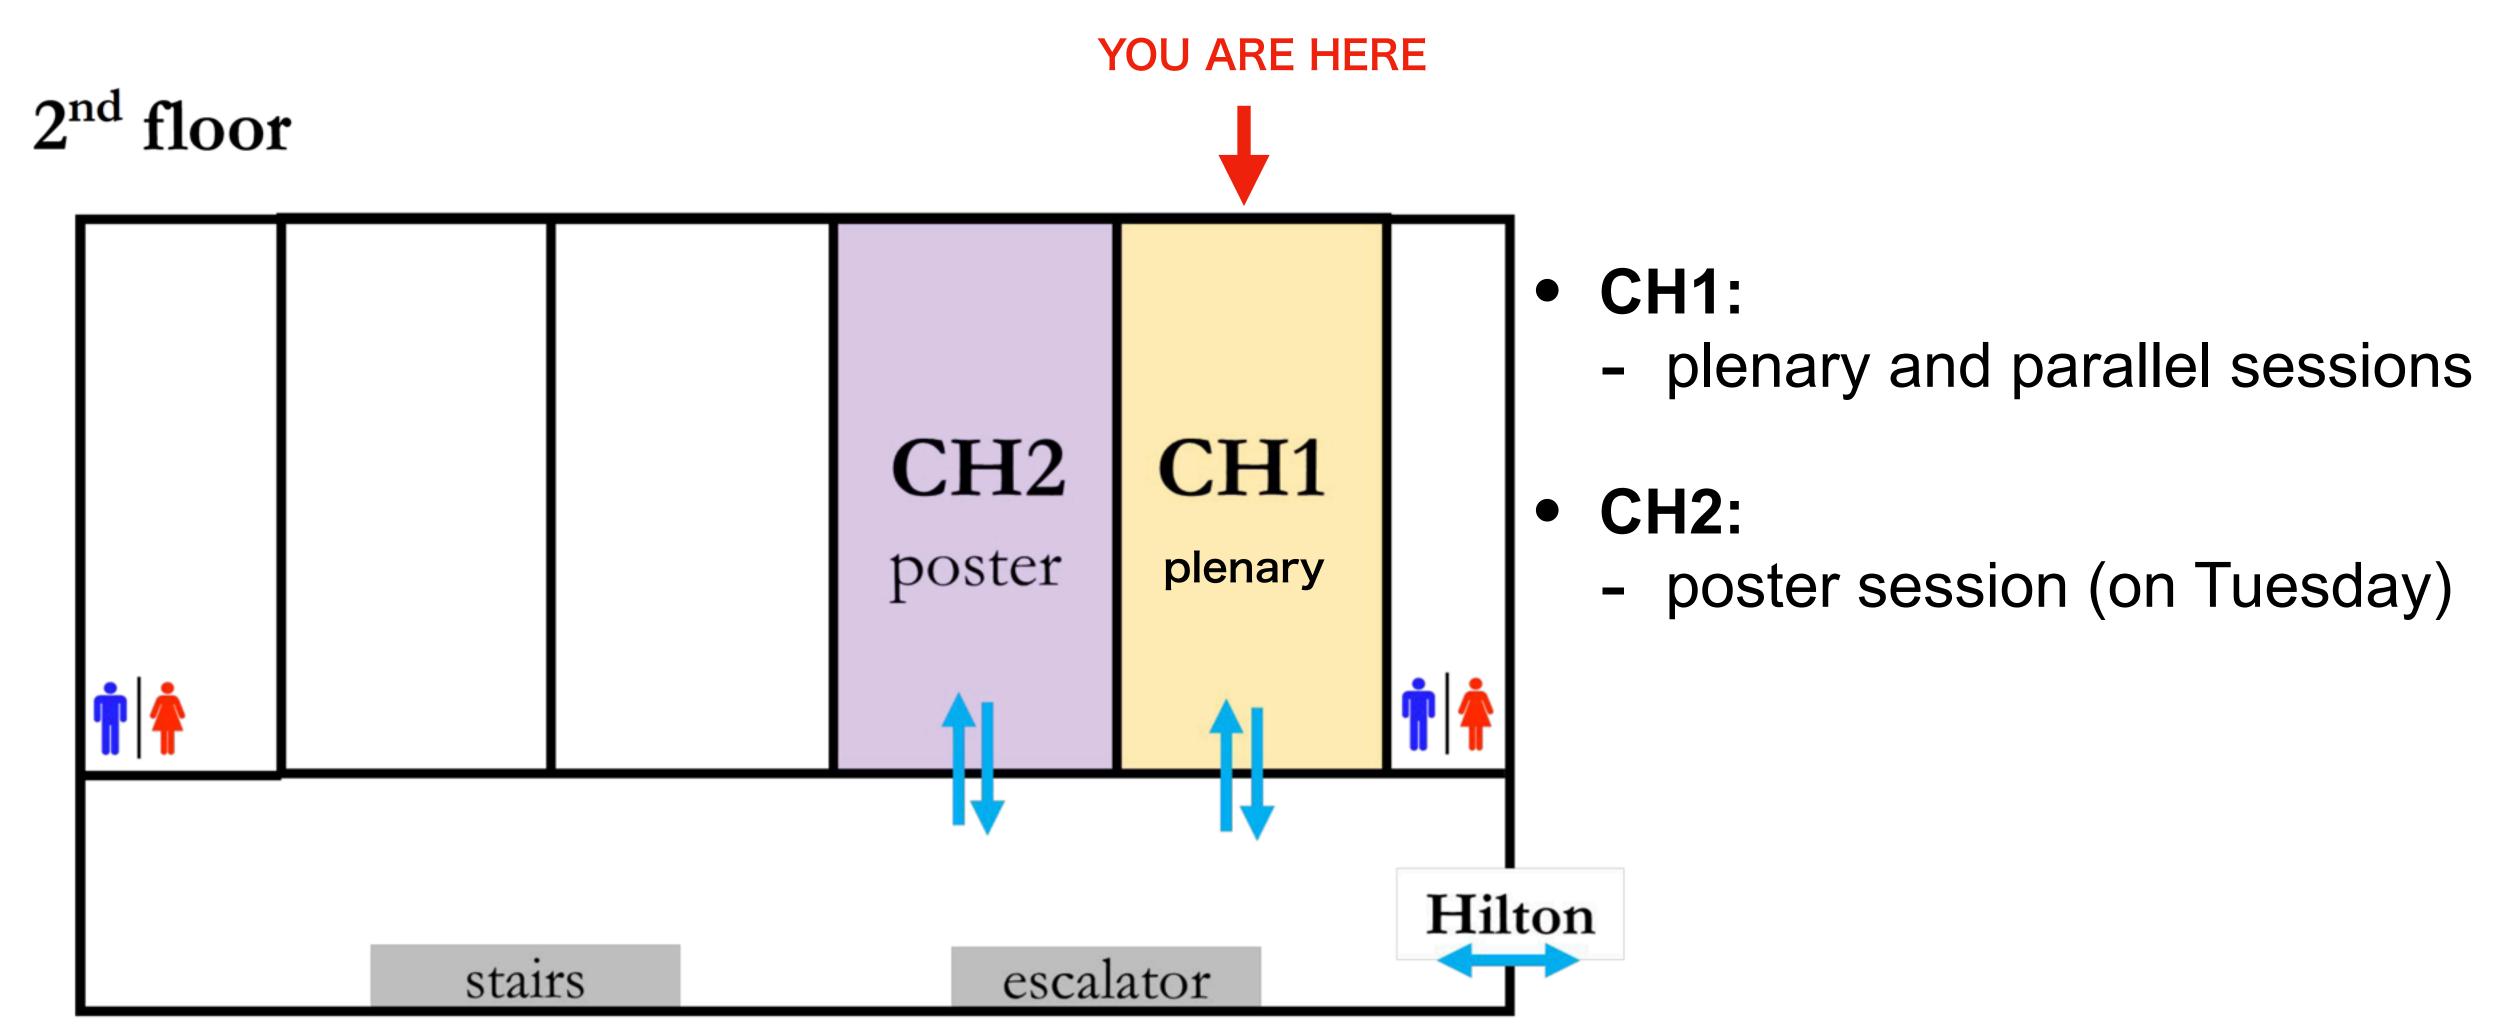

## Conference rooms

### Conference rooms

1<sup>st</sup> floor

- Room 102, 103, 107:
  - parallel sessions
- Room 101:
  - Lunch (Tue.-Thu.)
- Secretariat office:
  - open from 8 AM to the end of sessions
  - registration, lost-and-found, trouble in uploading slides
- Meeting room:
  - you can use the room for discussion, zoom meeting, etc.