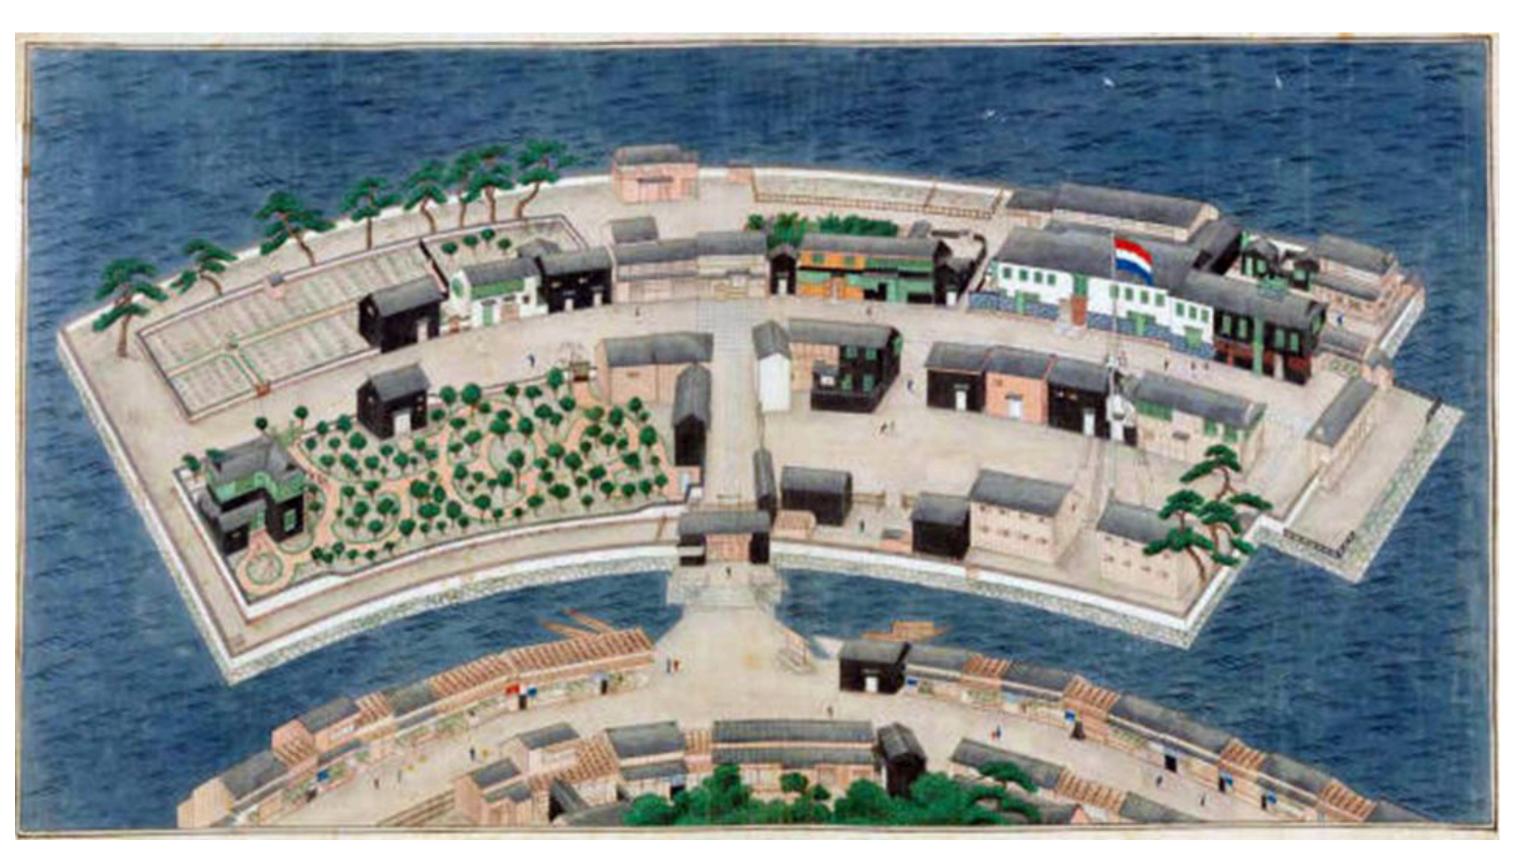

# 出島(でじま): DEJIMA

- Small fan-shaped artificial island built in 1636 in the bay of Nagasaki
- Served as Japan's only open window to Europe in the period of seclusion during the Edo era
- Played a vital role in the modernization of Japan, including cultivation of scientific knowledge in medicine and physics