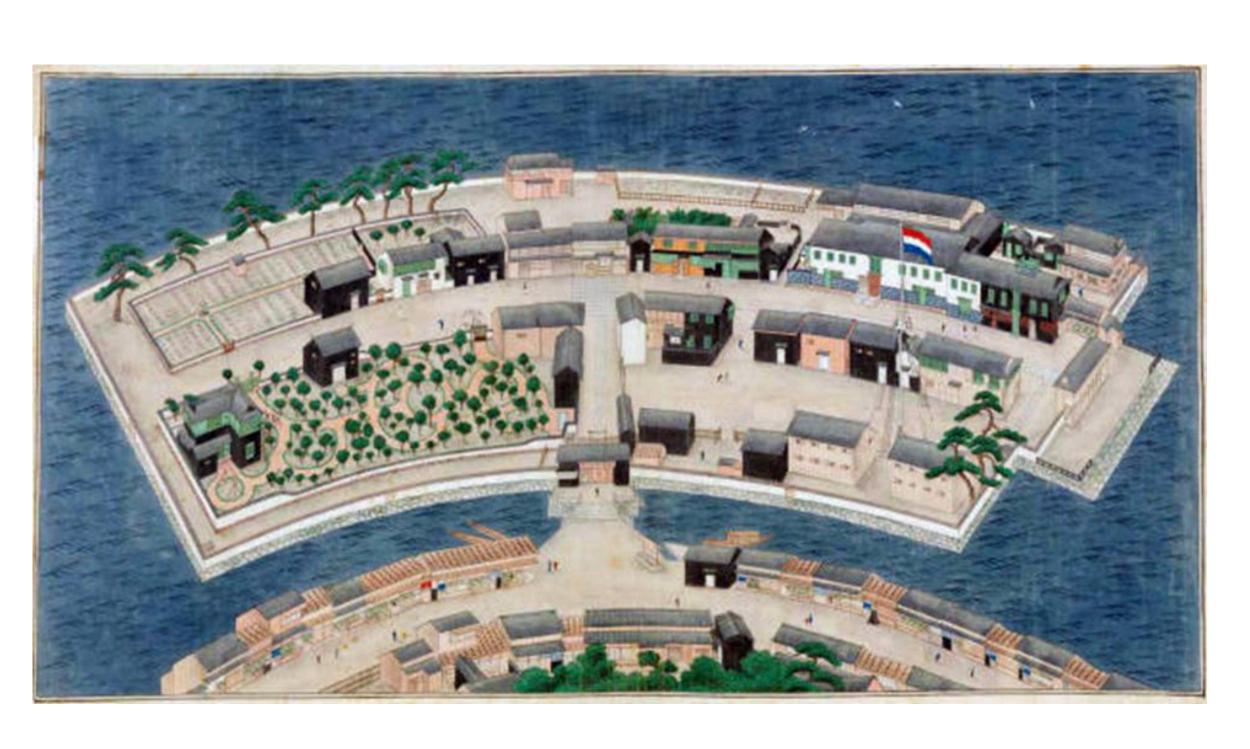

# 出島(でじま): DEJIMA

- Small fan-shaped artificial island built in 1636 in the bay of Nagasaki
- Served as Japan's only open window to Europe in the period of seclusion during the Edo era
- Played a vital role in the modernization of Japan, including cultivation of scientific knowledge in medicine and physics