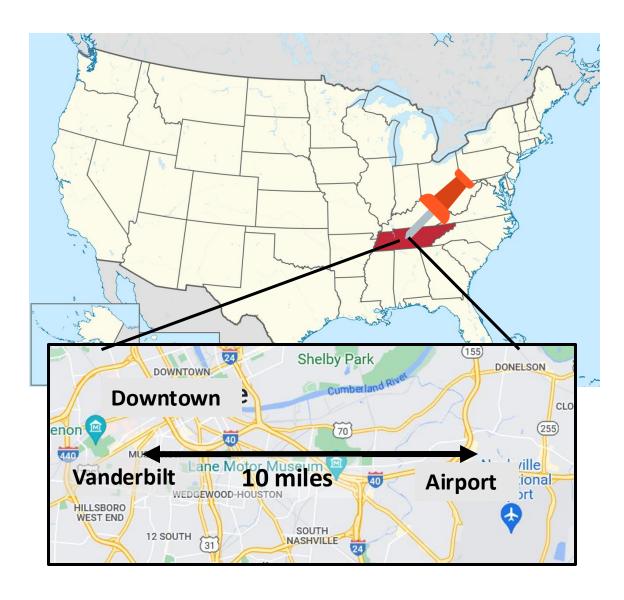

#### Location: Nashville, Tennessee

Accessibility

Nashville International Airport (BNA)

- Just 10 miles from Vanderbilt
- 18 airlines
- 585 daily flights to > 100 direct destinations, including:

Atlanta, Boston, Chicago, Dallas, Denver, Houston, London, Los Angeles, New York, Oakland, San Francisco, Seattle, Toronto, Vancouver, Washington D.C.

• 1-hour flight from Atlanta or Chicago