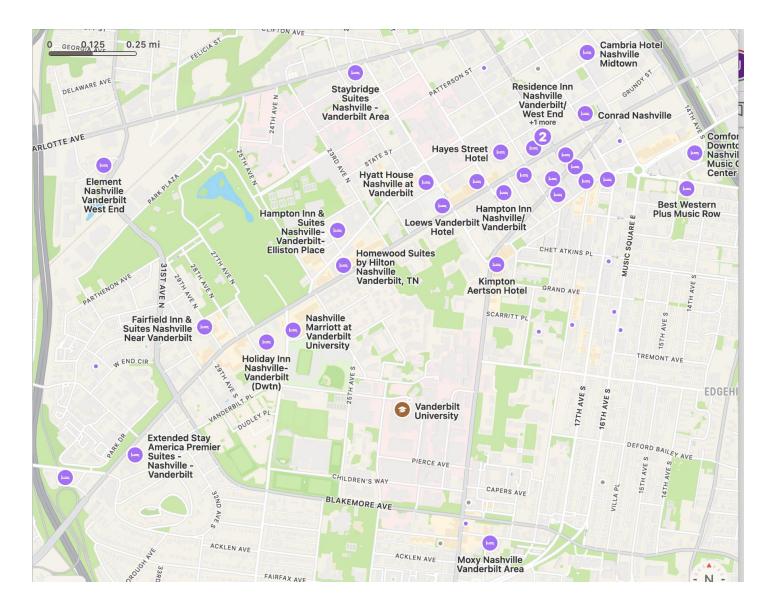

#### Hotels close to campus

~30 hotels within 10 to 30 min walking distance from venue