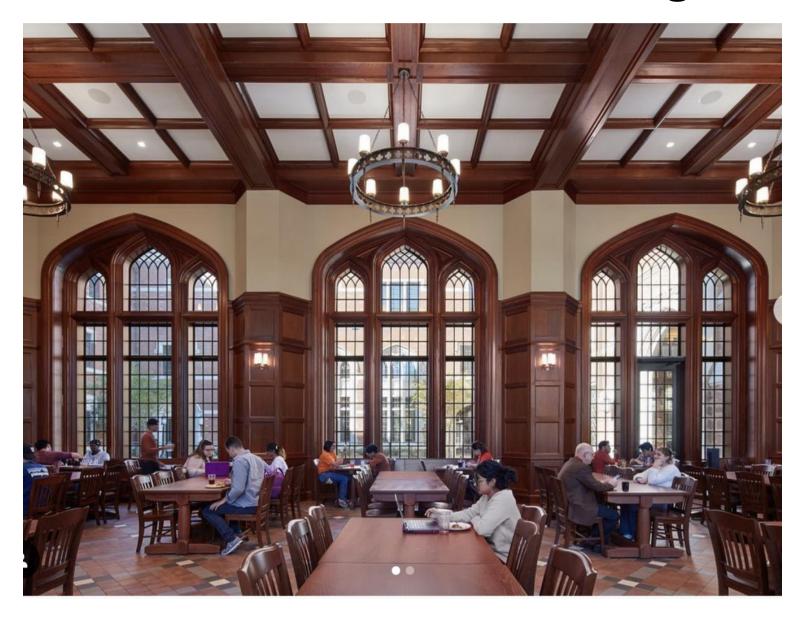

#### Hard Probes 2026



June 1-5, 2026

Student day: May 31st



#### Location: Nashville, Tennessee



Accessibility

Nashville International Airport (BNA)

- Just 10 miles from Vanderbilt
- 18 airlines
- 585 daily flights to > 100 direct destinations, including:

Atlanta, Boston, Chicago, Dallas, Denver, Houston, London, Los Angeles, New York, Oakland, San Francisco, Seattle, Toronto, Vancouver, Washington D.C.

• 1-hour flight from Atlanta or Chicago

# Nashville: Music, Art, Nature

















#### Venue: Vanderbilt's Student Life Center



# Commodore ballroom: plenary sessions



# Lunches at the residential college dining halls



# Student housing

Vanderbilt student housing



Scarritt Bennett (10 min walk through campus)



#### Hotels close to campus



~30 hotels within 10 to 30 min walking distance from venue

#### Dining

#### Elliston Place Soda Shop Amerigo Italian Restaurant Hattie B's Hot Chieke Centennial Sportsplex MIDTOWN The Parthenon 🕮 Centennial The Ainsworth Nashville MUSIC ROW Sun & Fork San Antonio Taco Co. Scarritt Bennett C Vanderbilt University BrickTop's Edgehill Ave Barcelona Win Vanderbilt University Medical Center Steakhouse and Grill Jess Neely Dr Children's Hospital at. izza Perfect Blakemore Ave Taco Mama Blakemore Ave Belcourt Ave

#### Bars and live music



30+ restaurants within 10 minutes walks of venue

20+ bars&lounges within 15-minute walk

## Diverse restaurants nearby



Yol