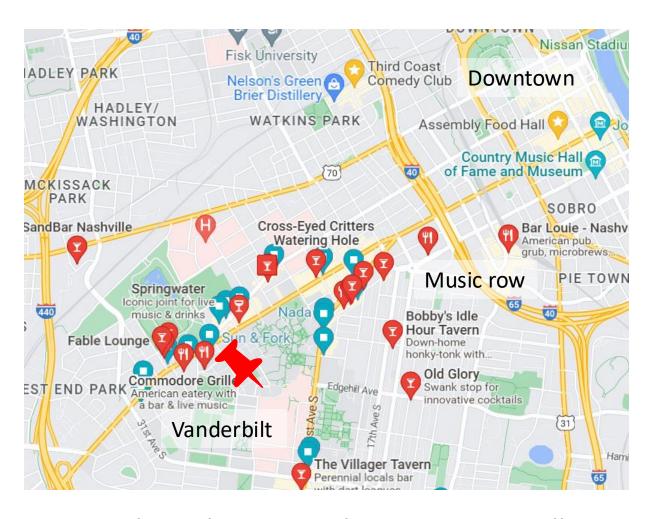

#### Elliston Place Soda Shop Amerigo Italian Restaurant Hattie B's Hot Chieke Centennial Sportsplex MIDTOWN The Parthenon 🕮 Centennial The Ainsworth Nashville MUSIC ROW Sun & Fork San Antonio Taco Co. Scarritt Bennett C Vanderbilt University BrickTop's Edgehill Ave Barcelona Win Vanderbilt University Medical Center Steakhouse and Grill Jess Neely Dr Children's Hospital at. izza Perfect Blakemore Ave Taco Mama Blakemore Ave Belcourt Ave

#### Bars and live music

30+ restaurants within 10 minutes walks of venue

20+ bars&lounges within 15-minute walk