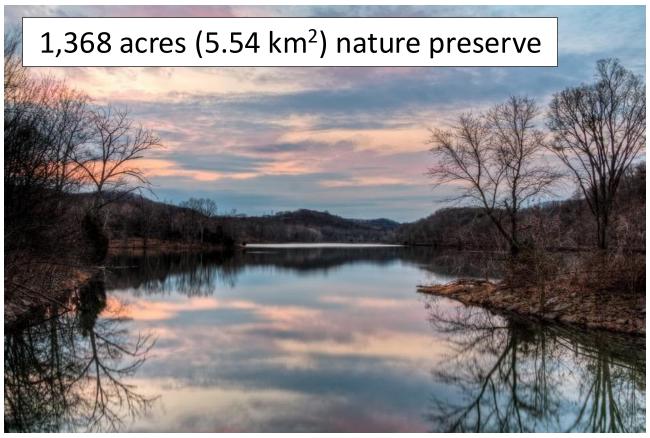

#### Excursion opportunities within city limits

Cheekwood Botanical Garden and Museum of Art

Radnor Lake State Natural Area